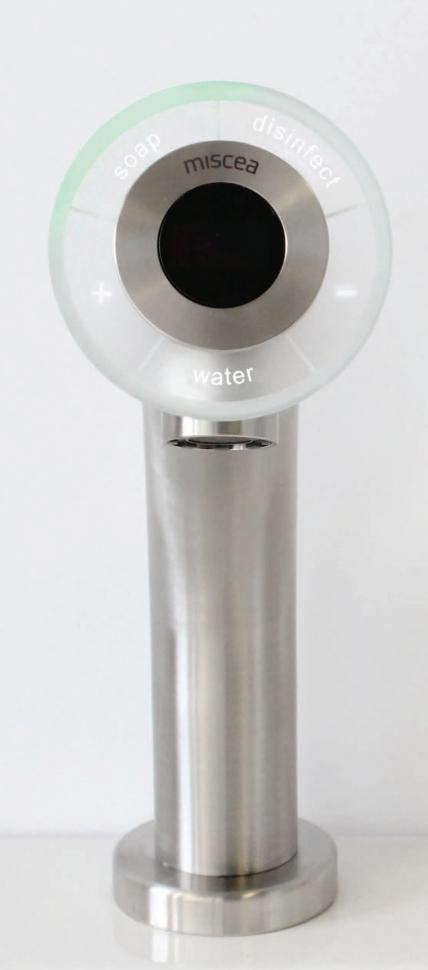

# reddot design award best of the best 2009

The miscea **CLASSIC** is the first sensor faucet system of its kind in the world capable of dispensing water and a combination of two other liquid products using advanced sensor technology - it's the new and unique concept that has changed the way people wash and sanitize hands.

By combining the functions of a water faucet with two dispensers, the miscea **CLASSIC** has made proper hand washing more convenient and efficient to perform. Instead of separate faucets and dispensers, you can now easily receive everything you need from one system as well as adjust the water temperature completey touch free.

#### Intuitive User Interface

Using the miscea **CLASSIC** is a completely touch free experience. It's as simple as moving your hand over the indicated section of the glass display to activate the product you want. The coloured LED light signals will show which product has been activated. To receive the product you have activated, simply place your hand under the faucet.