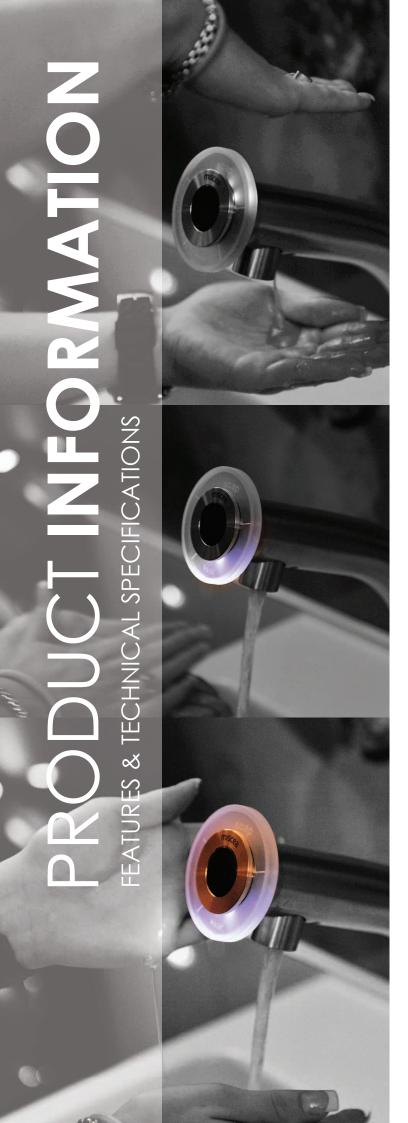

#### Intuitive User Interface

Using the miscea **CLASSIC** is a completely touch free experience. It's as simple as moving your hand over the indicated section of the glass display to activate the product you want. The coloured LED light signals will show which product has been activated. To receive the product you have activated, simply place your hand under the faucet.

By combining the functions of a water faucet with two dispensers, the miscea **CLASSIC** has made proper hand washing more convenient and efficient to perform. Instead of separate faucets and dispensers, you can now easily receive everything you need from one system as well as adjust the water temperature completey touch free.