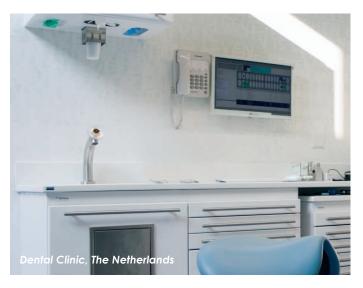

By combining the functions of a water faucet with two dispensers, the miscea **CLASSIC** has made proper hand washing more convenient and efficient to perform. Instead of separate faucets and dispensers, you can now easily receive everything you need from one system as well as adjust the water temperature completey touch free.

The miscea **CLASSIC** system is not just an award winning system, but also a viable and effective solution for professionals who demand a higher standard in hygiene. Yet it is elegant in design and simple enough to be used in any business or home.