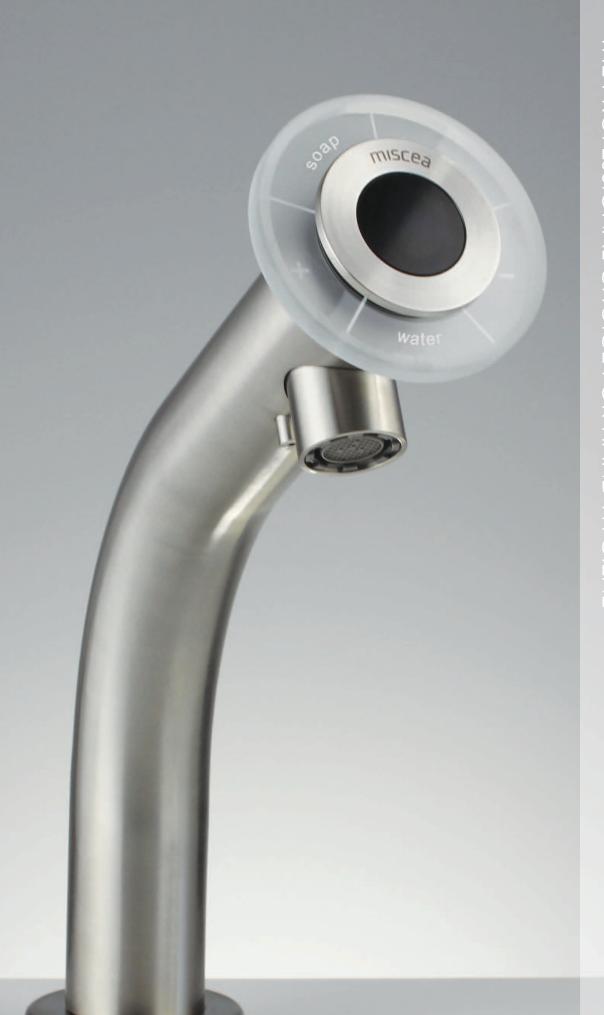

# reddot design award best of the best 2009

The miscea **CLASSIC** is the first sensor faucet system of its kind in the world capable of dispensing water and a combination of two other liquid products using advanced sensor technology - it's the new and unique concept that has changed the way people wash and sanitize hands.

By combining the functions of a water faucet with two dispensers, the miscea **CLASSIC** has made proper hand washing more convenient and efficient to perform. Instead of separate faucets and dispensers, you can now easily receive everything you need from one system as well as adjust the water temperature completey touch free.

#### Intuitive User Interface

Using the miscea **CLASSIC** is a completely touch free experience. It's as simple as moving your hand over the indicated section of the glass display to activate the product you want. The coloured LED light signals will show which product has been activated. To receive the product you have activated, simply place your hand under the faucet.