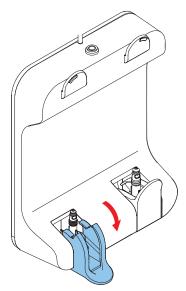

Disinfectant

When the product pouches are empty, it's as simple as opening the quick release handles to remove the empty pouch, placing the new pouch over the connector and closing the quick release handles. Fast, clean and simple!