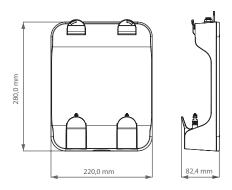

en less water.

\*Compared to manually operated faucets without water saving aerator: 3.5 gpm

## **Performance Specifications**

Voltage

 $24~\mathrm{V}_{\mathrm{DC}}$   $100\sim240~\mathrm{V}_{\mathrm{AC}}$  /  $50\sim60~\mathrm{Hz}$ Input Voltage

0,8 - 10 bar Operating water pressure Max. water temperature 75 °C IP 55 Enclosure rating of PCB

Faucet weight (incl. hoses & cables)

Standard model: 1,5 kg Water flow regulator weight 1,5 kg Water box weight (incl. hoses) 1,75 kg Soap box (excl. pouches) 0,95 kg

### **Default Settings**

Dispense volume of Liquid 1 1 ml Dispense volume of Liquid 2 3 ml

#### **Finish Options**



Polished Chrome

#### **Faucet Dimensions**



**KITCHEN Standard** 

#### **Waterbox Dimensions**

# 166 mm 76,8 mm

miscea Waterbox

# **Soapbox Dimensions**



miscea \$1 Soapbox Pouch



miscea Systems feature our unique and patented refill unit - It's a hygienic and efficient system for changing liquid products when your miscea runs out.

#### miscea \$1 Soapbox for Pouch Refills

The **\$1 Soapbox** for use with Soft Pouch Refills, is sleek and modern in design. It was engineered for use with vacuum sealed 1L pouches filled with high quality miscea liquid products.

This vacuum seal method maintains a high and stable quality of the contents inside, and ensures consistent dispensing of liquid hand hygiene products is consistently pumped through your miscea system.

Capable of holding a maximum total of 2 L of liquid products, the \$1 Soapbox unit ensures the Soft Pouches are kept in a secure and upright position while connected to your miscea