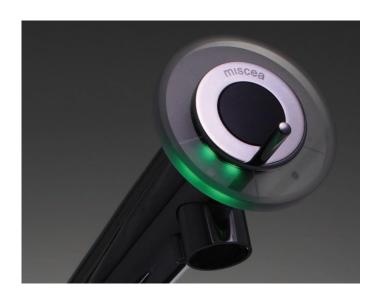

#### Easy to use

A clear display of the five different operation segments and the use of brightly coloured LED lights make using the miscea KITCHEN system simple.

#### Hygienic sensor activation

When hands become dirty, you can activate water and receive detergent completely touch free, reducing the problem of cross contamination.

Completely touch free user interface with intelligent infrared sensor technology for the cleanest and mess free experience each and every time. Touch free functions include water on/off segment, water temperature control, and activation of up to two different liquids of choice.