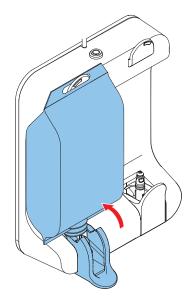

# **Soapbox Dimensions**

miscea \$1 Soapbox Pouch

miscea Systems feature our unique and patented refill unit - It's a hygienic and efficient system for changing liquid products when your miscea runs out.

#### miscea \$1 Soapbox for Pouch Refills

The **\$1 Soapbox** for use with Soft Pouch Refills, is sleek and modern in design. It was engineered for use with vacuum sealed 1L pouches filled with high quality miscea liquid products.

Capable of holding a maximum total of 2 L of liquid products, the \$1 Soapbox unit ensures the Soft Pouches are kept in a secure and upright position while connected to your miscea system ready to be used.

Disinfectant

When the product pouches are empty, it's as simple as opening the quick release handles to remove the empty pouch, placing the new pouch over the connector and closing the quick release handles. Fast, clean and simple!