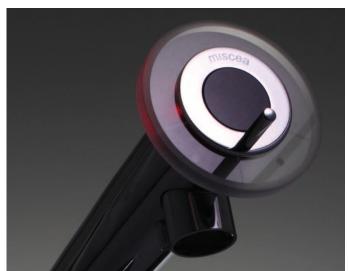

#### Easy to use

A clear display of the five different operation segments and the use of brightly coloured LED lights make using the miscea KITCHEN system simple.

#### Hygienic sensor activation

When hands become dirty, you can activate water and receive detergent completely touch free, reducing the problem of cross contamination.

Completely touch free user interface with intelligent infrared sensor technology for the cleanest and mess free experience each and every time. Touch free functions include water on/off segment, water temperature control, and activation of up to two different liquids of choice.