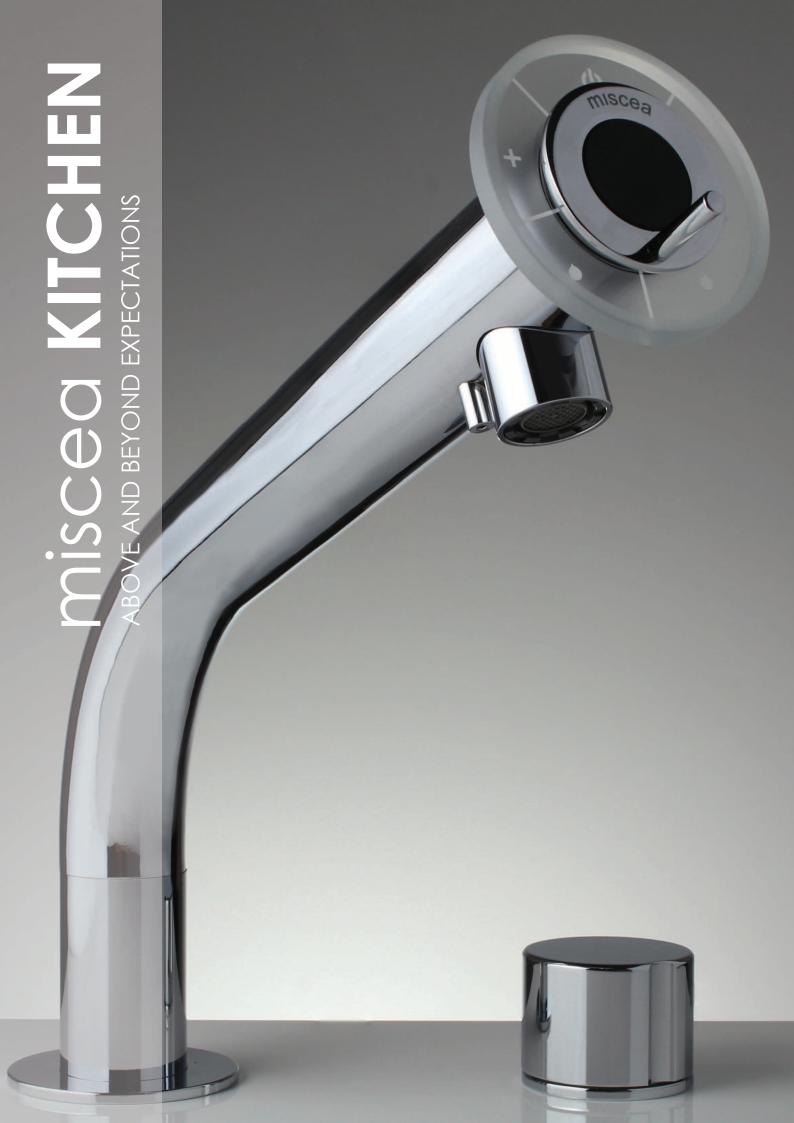

The **miscea KITCHEN** system is the world's first truly touch free multifunctional kitchen faucet. Combining two dispensers and a faucet into one unique and easy to use system, it eliminates clutter and mess.

It features the fastest and most reliable sensor technology available on the market to readily and accurately respond to hand movements. The water volume is controlled using the smooth round handle and a variety of high quality soaps, lotions and disinfectants can be used with the system.

#### Elegant design

Clean sleek lines accentuate the elegant design of the miscea KITCHEN. It's the perfect example of sophisticated technology harmoniously blended with elegant design.

#### Easy to use

A clear display of the five different operation segments and the use of brightly coloured LED lights make using the miscea KITCHEN system simple.