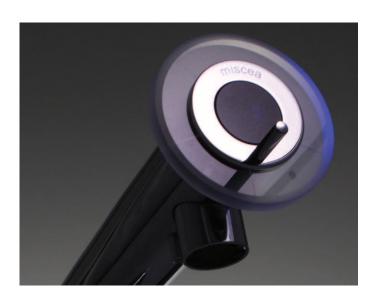

#### Easy to use

A clear display of the five different operation segments and the use of brightly coloured LED lights make using the miscea KITCHEN system simple.

#### Hygienic sensor activation

When hands become dirty, you can activate water and receive detergent completely touch free, reducing the problem of cross contamination.

Completely touch free user interface with intelligent infrared sensor technology for the cleanest and mess free experience each and every time. Touch free functions include water on/off segment, water temperature control, and activation of up to two different liquids of choice.