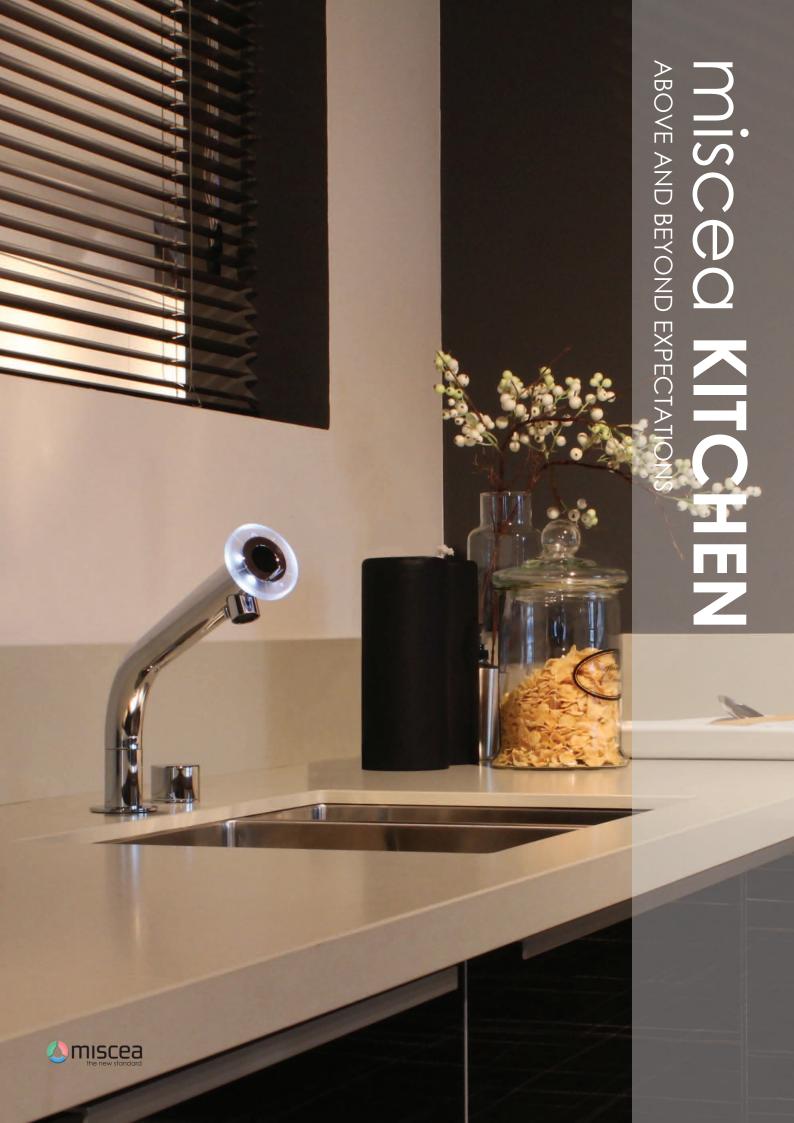

The new **miscea KITCHEN** range of sensor activated systems raise the experience with water to a whole new level. Presenting a host of new features, benefits and conveniences, the **miscea KITCHEN** is above and beyond expectations.

The **miscea KITCHEN** system is the world's first truly touch free multifunctional kitchen faucet. Combining two dispensers and a faucet into one unique and easy to use system, it eliminates clutter and mess.

It features the fastest and most reliable sensor technology available on the market to readily and accurately respond to hand movements. The water volume is controlled using the smooth round handle and a variety of high quality soaps, lotions and disinfectants can be used with the system.