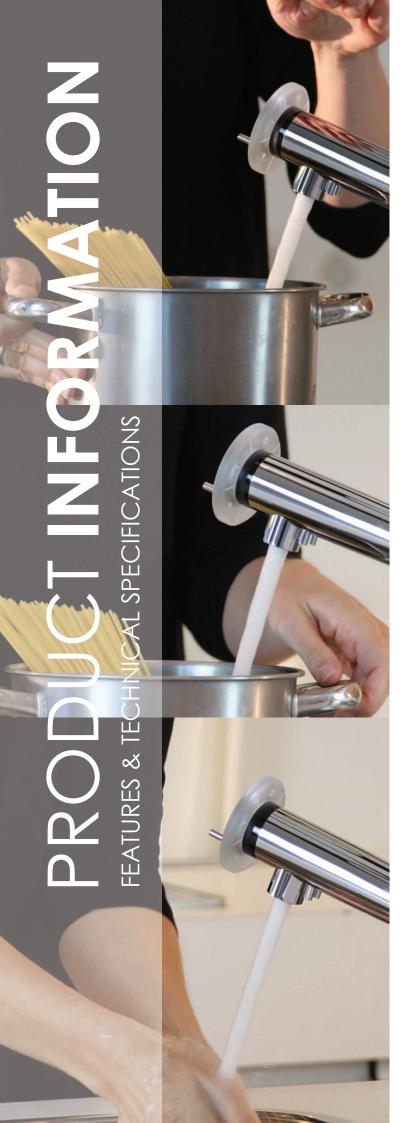

The **miscea KITCHEN** system is the world's first truly touch free multifunctional kitchen faucet. Combining two dispensers and a faucet into one unique and easy to use system, it eliminates clutter and mess.

It features the fastest and most reliable sensor technology available on the market to readily and accurately respond to hand movements. The water volume is controlled using the smooth round handle and a variety of high quality soaps, lotions and disinfectants can be used with the system.

#### Hygienic sensor activation

When hands become dirty, you can activate water and receive detergent completely touch free, reducing the problem of cross contamination.

Completely touch free user interface with intelligent infrared sensor technology for the cleanest and mess free experience each and every time. Touch free functions include water on/off segment, water temperature control, and activation of up to two different liquids of choice.