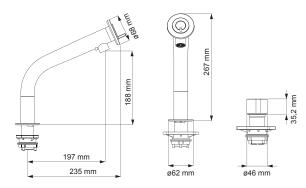

#### **Faucet Dimensions**

**KITCHEN Standard** 

## **Performance Specifications**

Voltage

 $24~\mathrm{V}_{\mathrm{DC}}$   $100\sim240~\mathrm{V}_{\mathrm{AC}}$  /  $50\sim60~\mathrm{Hz}$ Input Voltage

0,8 - 10 bar Operating water pressure Max. water temperature 75 °C IP 55 Enclosure rating of PCB

Faucet weight (incl. hoses & cables)

Standard model: 1,5 kg Water flow regulator weight 1,5 kg Water box weight (incl. hoses) 1,75 kg Soap box (excl. pouches) 0,95 kg