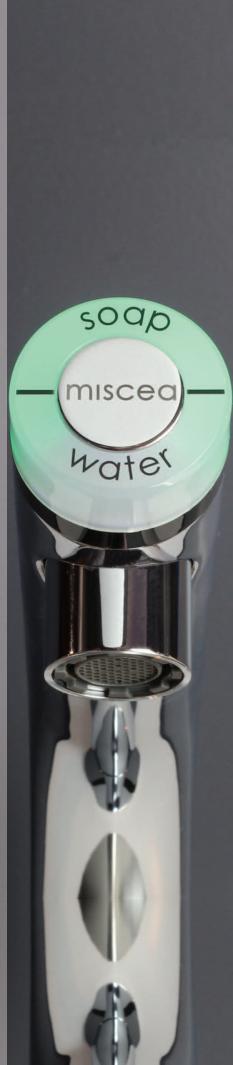

### Intuitive User Interface

Using the **miscea LIGHT** is a completely touch free experience. It's as simple as moving your hand over the indicated section of the display to activate the product you want. The coloured LED light signals will show which product has been activated. To receive the product you have activated, simply place your hand under the faucet.

### No separate dispensers

A dispenser has been engineered directly into the **miscea LIGHT** eliminating the need for separate dispensers. The **miscea LIGHT** is able to dispense a wide range of hygiene products from viscous liquids to gels and creams.

# **Faucet Interface Options**

miscea LIGHT with Soap Dispenser

miscea LIGHT with Disinfectant Dispenser