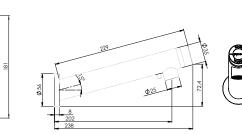

0 \ Hz$ 

Operating water pressure 0,8 - 10 bar
Water flow rate (at 3 bar) ca. 6 L/min
Max. water temperature 75 °C
Enclosure rating of PCB IP 55

Faucet weight (incl. hoses & cables)

Standard model: 1,0 kg Wand model: 1,0 kg

Soap box (excl. pouches) 0,95 kg

# **Default Settings**

Response time of water flow stop 1 sec
Dispense volume of soap¹ 1 ml
Dispense volume of disinfectant² 3 ml

<sup>1</sup>Only available with miscea LIGHT with integrated Soap dispenser <sup>2</sup>Only available with miscea LIGHT with integrated Disinfectant dispenser

## **Finish Options**



Polished Chrome

# **Faucet Interface Options**







miscea LIGHT with Soap Dispenser



miscea LIGHT with Disinfectant Dispenser

### **Faucet Models & Dimensions**

# **Soapbox Dimensions**



miscea LIGHT Standard



miscea LIGHT Wall



miscea \$1 Soapbox Pouch\*



miscea Systems feature our unique and patented refill unit - It's a hygienic and efficient system for changing liquid products when your miscea runs out.

### miscea \$1 Soapbox for Pouch Refills

The **\$1 Soapbox** for use with Soft Pouch Refills, is sleek and modern in design. It was engineered for use with vacuum sealed 1L pouches filled with high quality miscea liquid products.

This vacuum seal method maintains a high and stable quality of the contents inside, and ensures consistent dispensing of liquid hand hygiene products is consistently pumped through your miscea system.

Capable of holding a maximum total of 2 L of liquid products, the \$1 Soapbox unit ensures the Soft Pouches are kept in a secure and upright position while co