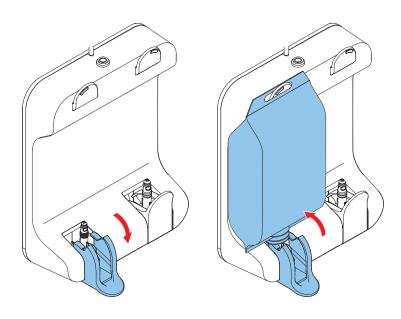

# Easy to install

When the product pouches are empty, it's as simple as opening the quick release handles to remove the empty pouch, placing the new pouch over the connector and closing the quick release handles. Fast, clean and simple!