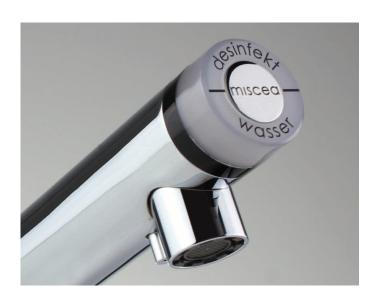

### Intuitive User Interface

Using the **miscea LIGHT** is a completely touch free experience. It's as simple as moving your hand over the indicated section of the display to activate the product you want. The coloured LED light signals will show which product has been activated. To receive the product you have activated, simply place your hand under the faucet.

### No separate dispensers

A dispenser has been engineered directly into the **miscea LIGHT** eliminating the need for separate dispensers. The **miscea LIGHT** is able to dispense a wide range of hygiene products from viscous liquids to gels and creams.