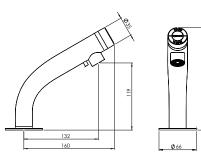

\ V_{_{AC}} / \ 50 \sim 60 \ Hz$ 

Operating water pressure 0,8 - 10 bar
Water flow rate (at 3 bar) ca. 6 L/min
Max. water temperature 75 °C
Enclosure rating of PCB IP 55

Faucet weight (incl. hoses & cables)

Standard model: 1,0 kg Wand model: 1,0 kg

Soap box (excl. pouches) 0,95 kg

# **Default Settings**

Response time of water flow stop 1 sec
Dispense volume of soap¹ 1 ml
Dispense volume of disinfectant² 3 ml

<sup>1</sup>Only available with miscea LIGHT with integrated Soap dispenser <sup>2</sup>Only available with miscea LIGHT with integrated Disinfectant dispenser

## **Finish Options**



Polished Chrome

# **Faucet Interface Options**







miscea LIGHT with Soap Dispenser



miscea LIGHT with Disinfectant Dispenser

### **Faucet Models & Dimensions**

# **Soapbox Dimensions**



miscea LIGHT Standard



miscea LIGHT Wall



miscea \$1 Soapbox Pouch\*



miscea Systems feature our unique and patented refill unit - It's a hygienic and efficient system for changing liquid products when your miscea runs out.

### miscea \$1 Soapbox for Pouch Refills

The **\$1 Soapbox** for use with Soft Pouch Refills, is sleek and modern in design. It was engineered for use with vacuum sealed 1L pouches filled with high quality miscea liquid products.

This vacuum seal method maintains a high and stable quality of the contents inside, and ensures consistent dispensing of liquid hand hygiene products is consistently pumped through your miscea system.

Capable of holding a maximum total of 2 L of liquid products, the \$1 Soapbox unit ensures the Soft Pouches are kept in a secure and