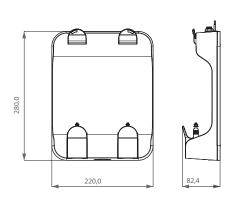

# **Soapbox Dimensions**

miscea LIGHT Standard

miscea LIGHT Wall

miscea \$1 Soapbox Pouch\*

miscea Systems feature our unique and patented refill unit - It's a hygienic and efficient system for changing liquid products when your miscea runs out.

### miscea \$1 Soapbox for Pouch Refills

The **\$1 Soapbox** for use with Soft Pouch Refills, is sleek and modern in design. It was engineered for use with vacuum sealed 1L pouches filled with high quality miscea liquid products.

Capable of holding a maximum total of 2 L of liquid products, the \$1 Soapbox unit ensures the Soft Pouches are kept in a secure and upright position while connected to your miscea system ready to be used.