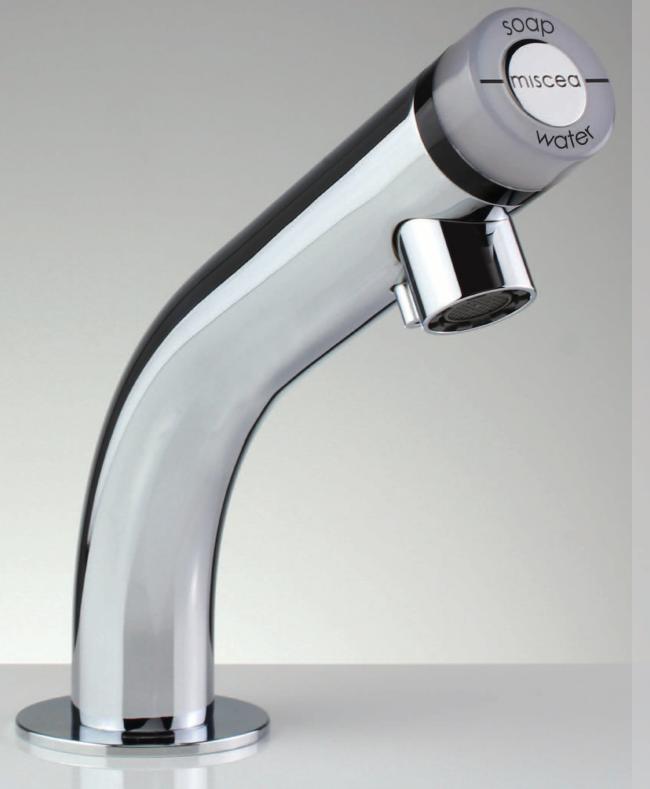

# Fast. Clean. Simple.

The **miscea LIGHT** range of sensor activated faucets have an integrated liquid dispenser system engineered directly into the faucet for convenience and hygiene benefits. Through fast and reliable sensor activation, the **miscea LIGHT** readily dispenses what you need and water for an efficient and convenient hand washing experience.

### Intuitive User Interface

Using the **miscea LIGHT** is a completely touch free experience. It's as simple as moving your hand over the indicated section of the display to activate the product you want. The coloured LED light signals will show which product has been activated. To receive the product you have activated, simply place your hand under the faucet.

### No separate dispensers

A dispenser has been engineered directly into the **miscea LIGHT** eliminating the need for separate dispensers. The **miscea LIGHT** is able to dispense a wide range of hygiene products from viscous liquids to gels and creams.