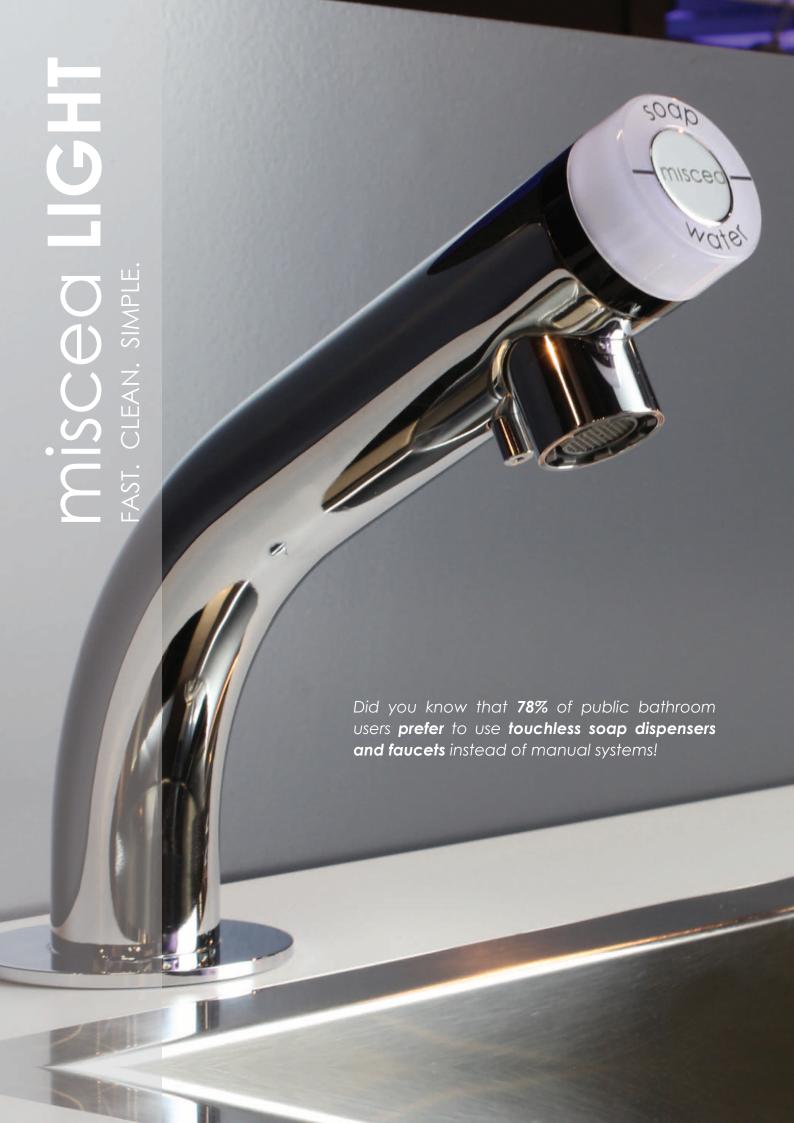

# Fast. Clean. Simple.

The **miscea LIGHT** range of sensor activated faucets have an integrated liquid dispenser system engineered directly into the faucet for convenience and hygiene benefits. Through fast and reliable sensor activation, the **miscea LIGHT** readily dispenses what you need and water for an efficient and convenient hand washing experience.

The **miscea LIGHT** system is not just an award winning system, but also a viable and effective solution for facilities . Yet it is elegant in design and simple enough to be used in any business or home.