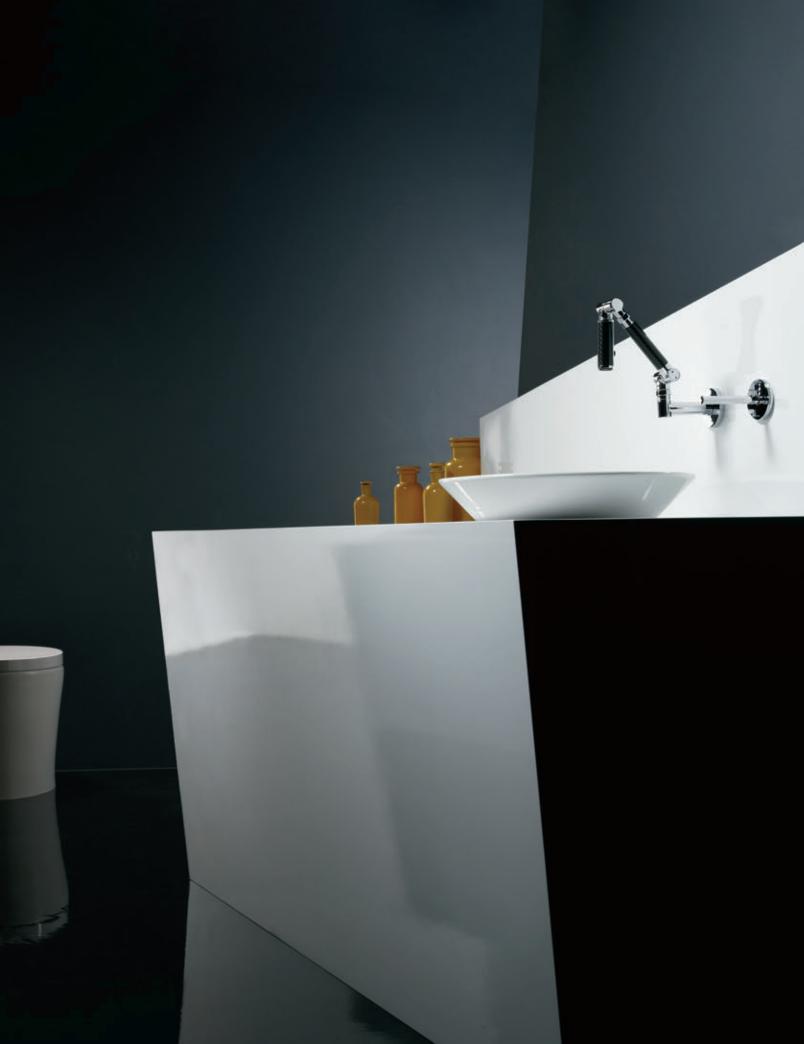

## Karbon Water on Your Terms.

Experience advanced functionality and modern design in a lavatory faucet unlike any other. With two pivoting joints, the Karbon<sub>®</sub> lavatory faucet lets you put water exactly where you want it when you shave, wash your hands or rinse the basin. Choose from two spray options easily operated at the touch of a button, gentle for personal grooming and robust for cleaning the basin. When not in use, Karbon folds cleanly out of the way, ready for your next move.

Karbon faucets are available for wall- and deck-mount configurations and features two handle options — an easy-to-use single-control joystick for a more custom installation and a widespread option, perfect for a retrofit application. Offered in a range of finish combinations, the Karbon lavatory faucet puts control in your hands and sleek style center stage.