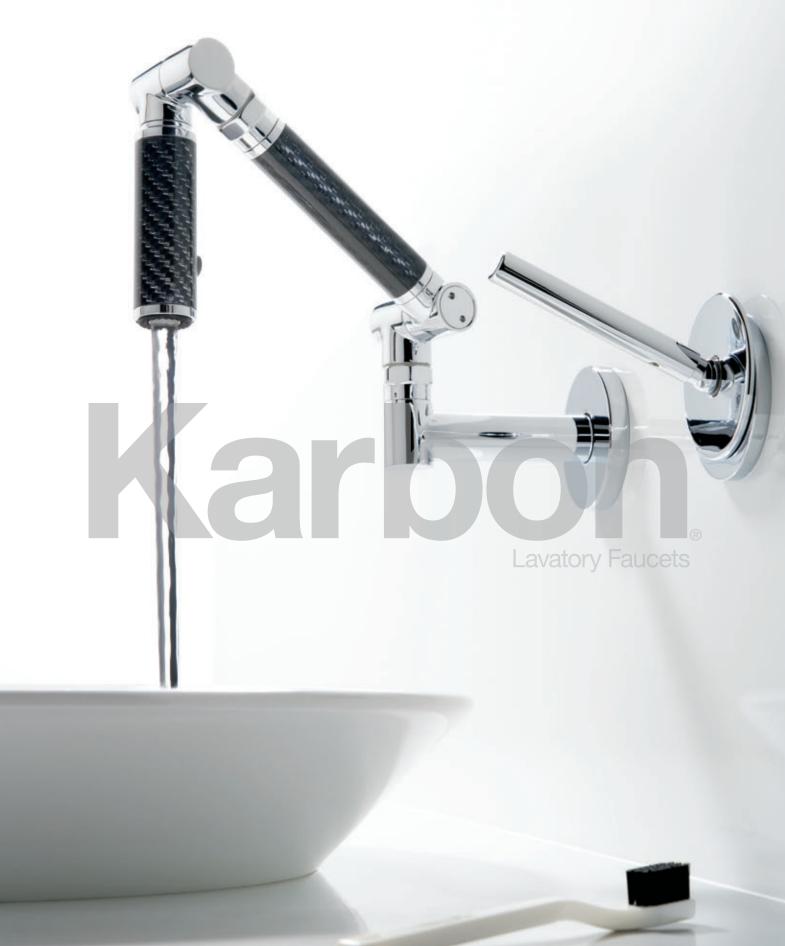

## Karbon Water on Your Terms.

Experience advanced functionality and modern design in a lavatory faucet unlike any other. With two pivoting joints, the Karbon<sub>®</sub> lavatory faucet lets you put water exactly where you want it when you shave, wash your hands or rinse the basin. Choose from two spray options easily operated at the touch of a button, gentle for personal grooming and robust for cleaning the basin. When not in use, Karbon folds cleanly out of the way, ready for your next move.

Karbon faucets are available for wall- and deck-mount configurations and features two handle options — an easy-to-use single-control joystick for a more custom installation and a widespread option, perfect for a retrofit application. Offered in a range of finish combinations, the Karbon lavatory faucet puts control in your hands and sleek style center stage.