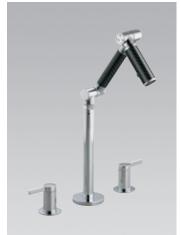

Articulating Single-Control
Deck-Mount Lavatory Faucet

K-6268

Articulating Single-Control Wall-Mount Lavatory Faucet

K-6269

Articulating Deck-Mount Widespread Lavatory Faucet

K-6274

Articulating Wall-Mount Widespread Lavatory Faucet