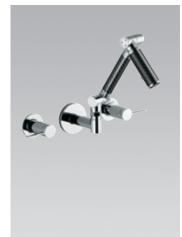

Articulating Single-Control
Deck-Mount Lavatory Faucet

K-6268

Articulating Single-Control Wall-Mount Lavatory Faucet

K-6269

Articulating Deck-Mount Widespread Lavatory Faucet

K-6274

Articulating Wall-Mount Widespread Lavatory Faucet

K-T6277\*

Note: All faucets shown in Black (-C12) with Polished Chrome (-CP). \*Requires K-410-K-NA valve.