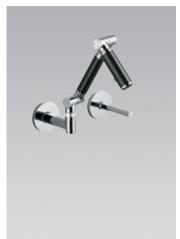

Articulating Single-Control
Deck-Mount Lavatory Faucet

K-6268

Articulating Single-Control Wall-Mount Lavatory Faucet

K-6269

Articulating Deck-Mount Widespread Lavatory Faucet

K-6274

Articulating Wall-Mount Widespread Lavatory Faucet