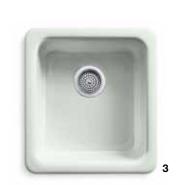

# COLOR // 24

Fully saturated hues are making their way from the runway to the home with rich shades of blue enlivened with contrasting pops of color or tempered by metallics.

- 1 | Artifacts<sub>®</sub> single-handle kitchen faucet with two-function sidespray K-99262-VS
- 2 | Whitehaven<sub>®</sub> Self-Trimming<sub>®</sub> under-mount single-bowl kitchen sink with tall apron and Hayridge® design K-6351-0
- 3 | Artifacts single-handle bar faucet K-99264-VS
- 4 | Iron/Tones<sub>®</sub> under-mount bar sink K-6587-0
- 5 | Artifacts deck-mount pot filler K-99271-VS
- 6 | Benjamin Moore® Pure White paint OC-64
- 7 | Corian® Glacier White countertop