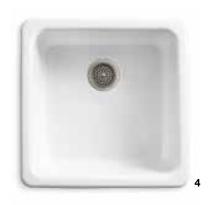

# COLOR // 24

Fully saturated hues are making their way from the runway to the home with rich shades of blue enlivened with contrasting pops of color or tempered by metallics.

- 1 | Artifacts<sub>®</sub> single-handle kitchen faucet with two-function sidespray K-99262-VS
- 2 | Whitehaven<sub>®</sub> Self-Trimming<sub>®</sub> under-mount single-bowl kitchen sink with tall apron and Hayridge® design K-6351-0
- 3 | Artifacts single-handle bar faucet K-99264-VS
- 4 | Iron/Tones<sub>®</sub> under-mount bar sink K-6587-0
- 5 | Artifacts deck-mount pot filler K-99271-VS
- 6 | Benjamin Moore® Pure White paint OC-64
- 7 | Corian® Glacier White countertop