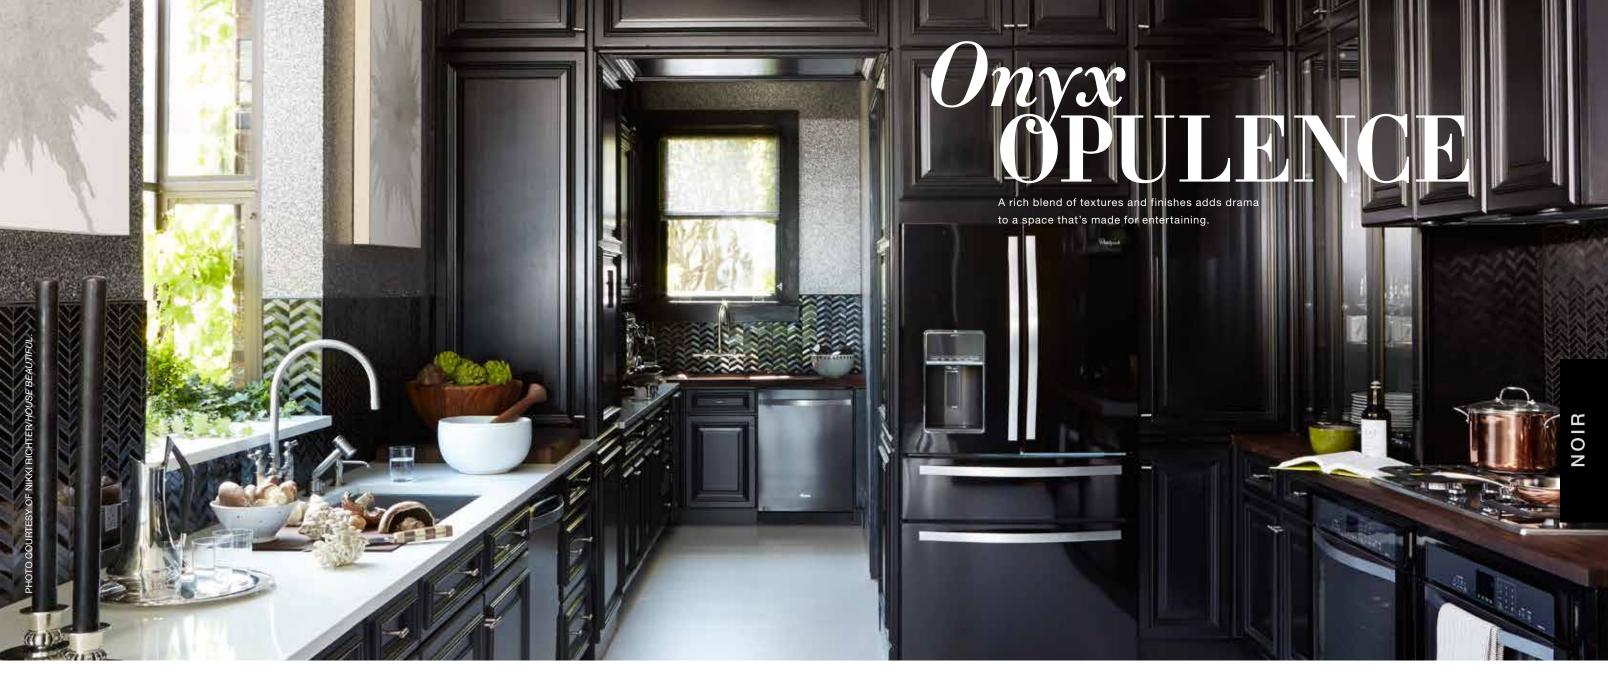

# NOIR // 12

Always sophisticated and endlessly chic, black is continually welcome in home design. A daring option for some and a natural choice for others, black color schemes merge edginess with glamour for an undeniably elegant result.

// 12 See more. Search BLACK at IDEAS.KOHLER.COM.

- 1 | Purist<sub>®</sub> deck-mount bridge kitchen faucet with sidespray K-7548-4-VS
- 2 | Strive<sub>®</sub> under-mount single-bowl kitchen sink with accessories K-5409-NA
- 3 | Purist pullout bar faucet K-7506-VS
- 4 | Strive under-mount single-bowl kitchen sink with accessories K-5286-NA