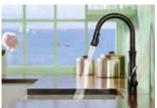

# COLOR // 24

Fully saturated hues are making their way from the runway to the home with rich shades of blue enlivened with contrasting pops of color or tempered by metallics.

- 1 | Artifacts<sub>®</sub> single-handle kitchen faucet with two-function sidespray K-99262-VS
- 2 | Whitehaven<sub>®</sub> Self-Trimming<sub>®</sub> under-mount single-bowl kitchen sink with tall apron and Hayridge® design K-6351-0
- 3 | Artifacts single-handle bar faucet K-99264-VS
- 4 | Iron/Tones<sub>®</sub> under-mount bar sink K-6587-0
- 5 | Artifacts deck-mount pot filler K-99271-VS
- 6 | Benjamin Moore® Pure White paint OC-64
- 7 | Corian® Glacier White countertop

**5** | Artifacts wall-mount pot filler K-99270-SN

6 | Benjamin Moore® Ice Mist paint OC-67

7 | Silestone® Ariel countertop

**GET THIS LOOK** 

8 | ANN SACKS® Arden field tile

- 1 | Sensate₀ pull-down touchless kitchen faucet with black accents K-72218-B7-VS
- 2 | Iron/Tones<sub>®</sub> Smart Divide<sub>®</sub> under-mount large/medium kitchen sink K-6625-7
- 3 | Benjamin Moore® Gray paint 2121-10
- 4 | Silestone® Zirconium countertop