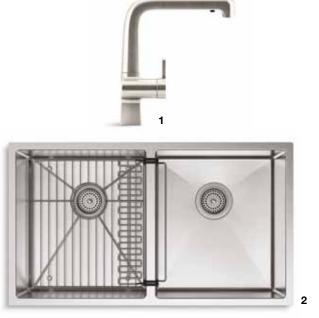

# COLOR // 24

Fully saturated hues are making their way from the runway to the home with rich shades of blue enlivened with contrasting pops of color or tempered by metallics.

- 1 | Artifacts<sub>®</sub> single-handle kitchen faucet with two-function sidespray K-99262-VS
- 2 | Whitehaven<sub>®</sub> Self-Trimming<sub>®</sub> under-mount single-bowl kitchen sink with tall apron and Hayridge® design K-6351-0
- 3 | Artifacts single-handle bar faucet K-99264-VS
- 4 | Iron/Tones<sub>®</sub> under-mount bar sink K-6587-0
- 5 | Artifacts deck-mount pot filler K-99271-VS
- 6 | Benjamin Moore® Pure White paint OC-64
- 7 | Corian® Glacier White countertop