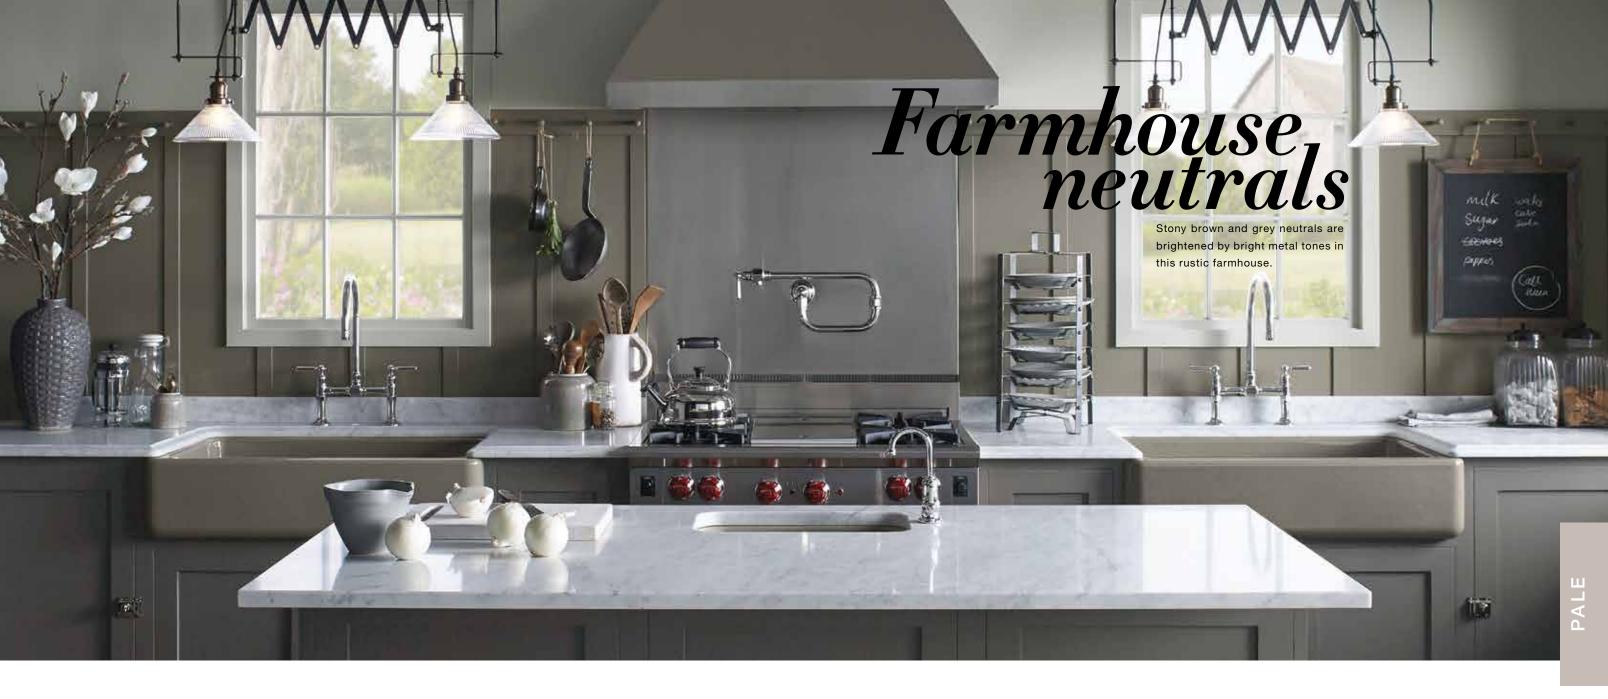

# PALE NEUTRALS // 16

The simplicity and sophistication of rooms drenched in barely-there colors is always welcome in interior design. A popular choice, these subtle pigments have the ability to create a nearly neutral backdrop for your space.

// 16 See more. Search PALE at IDEAS.KOHLER.COM. GET INSPIRED AT IDEAS.KOHLER.COM // 17

- 1 | Purist<sub>®</sub> pullout kitchen faucet K-7505-SN
- 2 | Indio<sub>®</sub> Smart Divide<sub>®</sub> under-mount large/small kitchen sink with accessories K-6411-1-20
- 3 | Purist pullout bar faucet K-7506-SN
- 4 | Porto Fino<sub>®</sub> top-mount bar sink K-6565-20
- 5 | HiRise wall-mount pot filler K-7322-4-S
- 6 | Benjamin Moore® Silver Fox paint 2108-50
- 7 | Benjamin Moore Pink Damask paint OC-72
- 8 | Quartz countertop