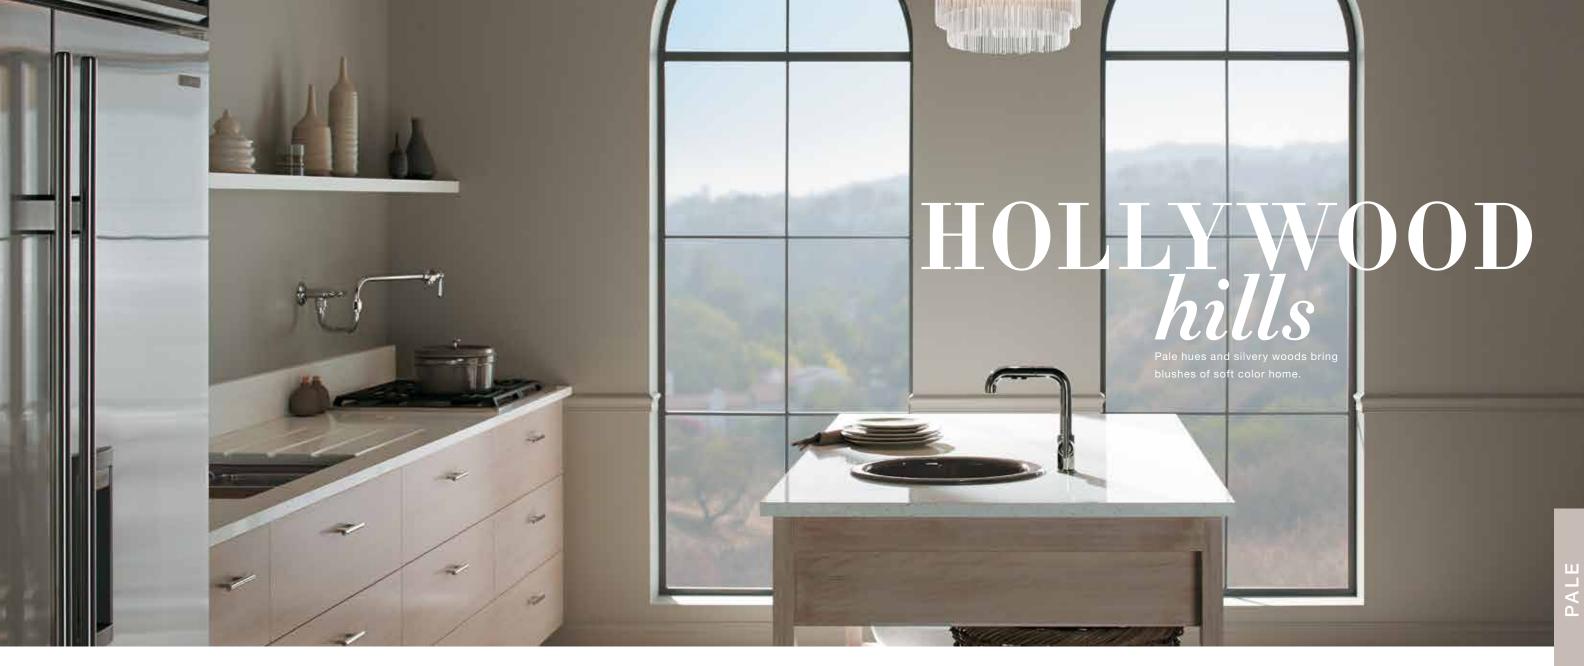

# PALE NEUTRALS // 16

The simplicity and sophistication of rooms drenched in barely-there colors is always welcome in interior design. A popular choice, these subtle pigments have the ability to create a nearly neutral backdrop for your space.

// 16 See more. Search PALE at IDEAS.KOHLER.COM. GET INSPIRED AT IDEAS.KOHLER.COM // 17

- 1 | Purist<sub>®</sub> pullout kitchen faucet K-7505-SN
- 2 | Indio<sub>®</sub> Smart Divide<sub>®</sub> under-mount large/small kitchen sink with accessories K-6411-1-20
- 3 | Purist pullout bar faucet K-7506-SN
- 4 | Porto Fino<sub>®</sub> top-mount bar sink K-6565-20
- 5 | HiRise wall-mount pot filler K-7322-4-S
- 6 | Benjamin Moore® Silver Fox paint 2108-50
- 7 | Benjamin Moore Pink Damask paint OC-72
- 8 | Quartz countertop