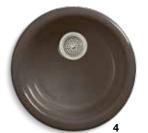

# SMOKY SULTRY //8

Alluring and seductive, this moody color palette offers the finest mixture of rich colors and materials. Deeper than the nature-inspired earth tones of the past, this trend is filled with diverse shades of dusky browns, champagne golds and sun-kissed caramels.

# COLOR // 24

Fully saturated hues are making their way from the runway to the home with rich shades of blue enlivened with contrasting pops of color or tempered by metallics.

- 1 | Artifacts<sub>®</sub> single-handle kitchen faucet with two-function sidespray K-99262-VS
- 2 | Whitehaven<sub>®</sub> Self-Trimming<sub>®</sub> under-mount single-bowl kitchen sink with tall apron and Hayridge® design K-6351-0
- 3 | Artifacts single-handle bar faucet K-99264-VS
- 4 | Iron/Tones<sub>®</sub> under-mount bar sink K-6587-0
- 5 | Artifacts deck-mount pot filler K-99271-VS
- 6 | Benjamin Moore® Pure White paint OC-64
- 7 | Corian® Glacier White countertop