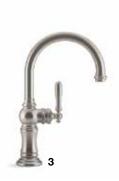

# COLOR // 24

Fully saturated hues are making their way from the runway to the home with rich shades of blue enlivened with contrasting pops of color or tempered by metallics.

- 1 | Artifacts<sub>®</sub> single-handle kitchen faucet with two-function sidespray K-99262-VS
- 2 | Whitehaven<sub>®</sub> Self-Trimming<sub>®</sub> under-mount single-bowl kitchen sink with tall apron and Hayridge® design K-6351-0
- 3 | Artifacts single-handle bar faucet K-99264-VS
- 4 | Iron/Tones<sub>®</sub> under-mount bar sink K-6587-0
- 5 | Artifacts deck-mount pot filler K-99271-VS
- 6 | Benjamin Moore® Pure White paint OC-64
- 7 | Corian® Glacier White countertop