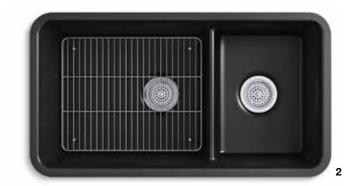

// 8 See more. Search SMOKY at IDEAS.KOHLER.COM.

- 1 | Simplice<sub>®</sub> pull-down kitchen faucet K-596-VS
- 2 | Cairn<sup>™</sup> under-mount large/medium kitchen sink with sink rack K-8204-CM1
- 3 | Benjamin Moore® Bar Harbor Beige paint 1032
- 4 | Benjamin Moore Galaxy paint 2117-20
- 5 | Silestone® Terra countertop