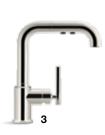

# SMOKY SULTRY //8

Alluring and seductive, this moody color palette offers the finest mixture of rich colors and materials. Deeper than the nature-inspired earth tones of the past, this trend is filled with diverse shades of dusky browns, champagne golds and sun-kissed caramels.

# COLOR // 24

Fully saturated hues are making their way from the runway to the home with rich shades of blue enlivened with contrasting pops of color or tempered by metallics.

- 1 | Artifacts<sub>®</sub> single-handle kitchen faucet with two-function sidespray K-99262-VS
- 2 | Whitehaven<sub>®</sub> Self-Trimming<sub>®</sub> under-mount single-bowl kitchen sink with tall apron and Hayridge® design K-6351-0
- 3 | Artifacts single-handle bar faucet K-99264-VS
- 4 | Iron/Tones<sub>®</sub> under-mount bar sink K-6587-0
- 5 | Artifacts deck-mount pot filler K-99271-VS
- 6 | Benjamin Moore® Pure White paint OC-64
- 7 | Corian® Glacier White countertop