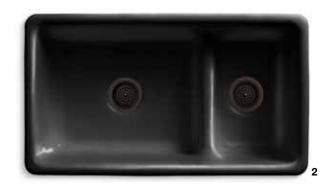

# COLOR // 24

Fully saturated hues are making their way from the runway to the home with rich shades of blue enlivened with contrasting pops of color or tempered by metallics.

- 1 | Artifacts<sub>®</sub> single-handle kitchen faucet with two-function sidespray K-99262-VS
- 2 | Whitehaven<sub>®</sub> Self-Trimming<sub>®</sub> under-mount single-bowl kitchen sink with tall apron and Hayridge® design K-6351-0
- 3 | Artifacts single-handle bar faucet K-99264-VS
- 4 | Iron/Tones<sub>®</sub> under-mount bar sink K-6587-0
- 5 | Artifacts deck-mount pot filler K-99271-VS
- 6 | Benjamin Moore® Pure White paint OC-64
- 7 | Corian® Glacier White countertop