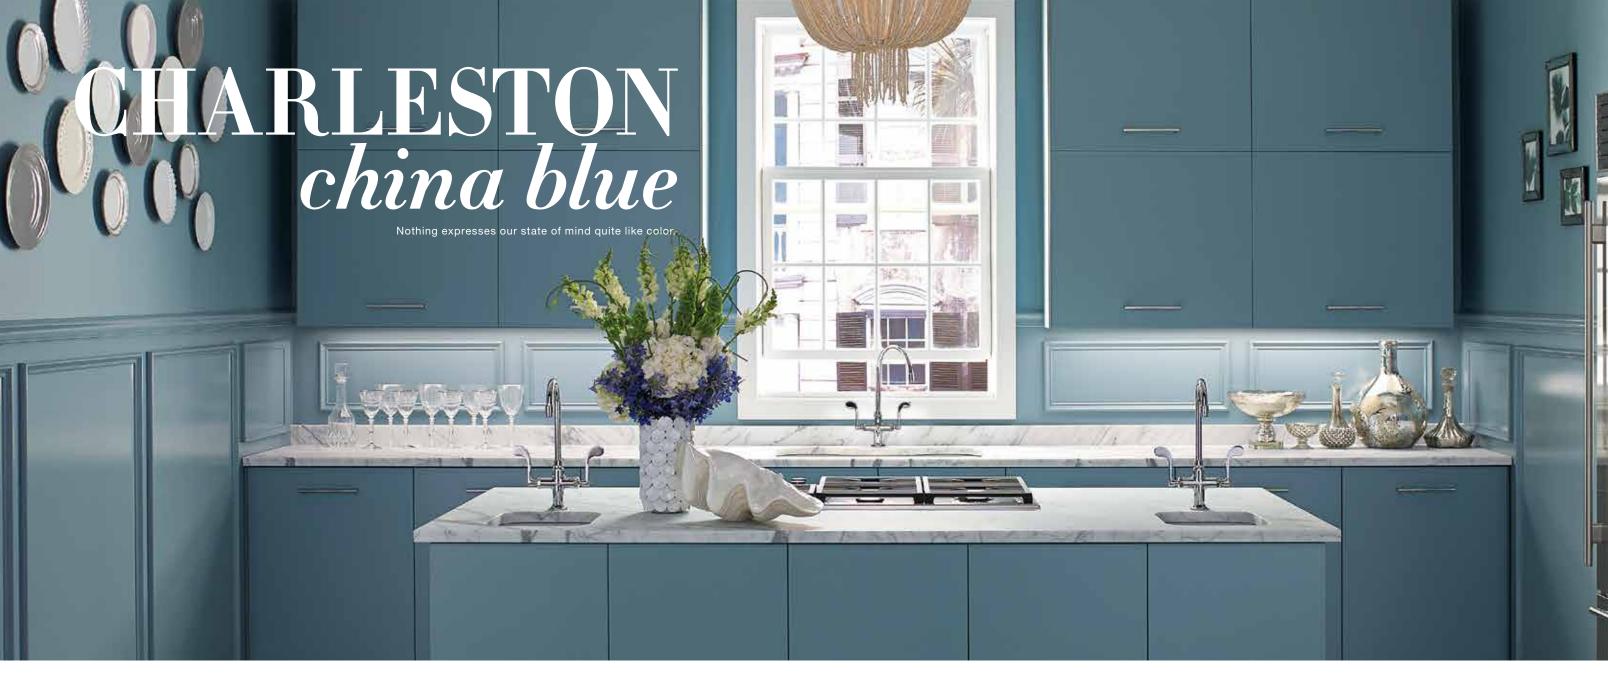

# COLOR // 24

Fully saturated hues are making their way from the runway to the home with rich shades of blue enlivened with contrasting pops of color or tempered by metallics.

- 1 | Artifacts<sub>®</sub> single-handle kitchen faucet with two-function sidespray K-99262-VS
- 2 | Whitehaven<sub>®</sub> Self-Trimming<sub>®</sub> under-mount single-bowl kitchen sink with tall apron and Hayridge® design K-6351-0
- 3 | Artifacts single-handle bar faucet K-99264-VS
- 4 | Iron/Tones<sub>®</sub> under-mount bar sink K-6587-0
- 5 | Artifacts deck-mount pot filler K-99271-VS
- 6 | Benjamin Moore® Pure White paint OC-64
- 7 | Corian® Glacier White countertop