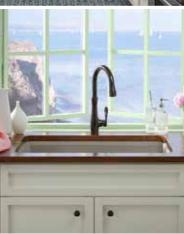

# COLOR // 24

Fully saturated hues are making their way from the runway to the home with rich shades of blue enlivened with contrasting pops of color or tempered by metallics.

- 1 | Artifacts<sub>®</sub> single-handle kitchen faucet with two-function sidespray K-99262-VS
- 2 | Whitehaven<sub>®</sub> Self-Trimming<sub>®</sub> under-mount single-bowl kitchen sink with tall apron and Hayridge® design K-6351-0
- 3 | Artifacts single-handle bar faucet K-99264-VS
- 4 | Iron/Tones<sub>®</sub> under-mount bar sink K-6587-0
- 5 | Artifacts deck-mount pot filler K-99271-VS
- 6 | Benjamin Moore® Pure White paint OC-64
- 7 | Corian® Glacier White countertop

**5** | Artifacts wall-mount pot filler K-99270-SN

6 | Benjamin Moore® Ice Mist paint OC-67

7 | Silestone® Ariel countertop

**GET THIS LOOK** 

8 | ANN SACKS® Arden field tile

- 1 | Sensate₀ pull-down touchless kitchen faucet with black accents K-72218-B7-VS
- 2 | Iron/Tones<sub>®</sub> Smart Divide<sub>®</sub> under-mount large/medium kitchen sink K-6625-7
- 3 | Benjamin Moore® Gray paint 2121-10
- 4 | Silestone® Zirconium countertop