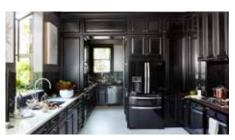

# NOIR // 12

Always sophisticated and endlessly chic, black is continually welcome in home design. A daring option for some and a natural choice for others, black color schemes merge edginess with glamour for an undeniably elegant result.

// 12 See more. Search BLACK at IDEAS.KOHLER.COM.

- 1 | Purist<sub>®</sub> deck-mount bridge kitchen faucet with sidespray K-7548-4-VS
- 2 | Strive<sub>®</sub> under-mount single-bowl kitchen sink with accessories K-5409-NA
- 3 | Purist pullout bar faucet K-7506-VS
- 4 | Strive under-mount single-bowl kitchen sink with accessories K-5286-NA

// 14 See more. Search BLACK at IDEAS.KOHLER.COM.

- 1 | HiRise deck-mount bridge kitchen faucet K-7337-4-S
- 2 | Whitehaven<sub>®</sub> Self-Trimming<sub>®</sub> Smart Divide<sub>®</sub> under-mount large/medium kitchen sink with tall apron K-6427-K4
- 3 | Wellspring<sub>®</sub> beverage faucet with traditional design K-6666-CP
- 4 | Northland™ under-mount bar sink K-6589-U-K4
- 5 | HiRise wall-mount pot filler K-7322-4-S
- 6 | Benjamin Moore® Sparrow paint AF-720
- 7 | Benjamin Moore Stonington Gray paint HC-170
- 8 | Benjamin Moore Iron Mountain paint 134-30
- 9 | Carrara marble countertop