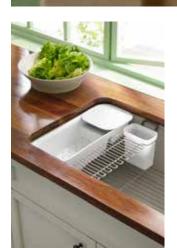

# COLOR // 24

Fully saturated hues are making their way from the runway to the home with rich shades of blue enlivened with contrasting pops of color or tempered by metallics.

- 1 | Artifacts<sub>®</sub> single-handle kitchen faucet with two-function sidespray K-99262-VS
- 2 | Whitehaven<sub>®</sub> Self-Trimming<sub>®</sub> under-mount single-bowl kitchen sink with tall apron and Hayridge® design K-6351-0
- 3 | Artifacts single-handle bar faucet K-99264-VS
- 4 | Iron/Tones<sub>®</sub> under-mount bar sink K-6587-0
- 5 | Artifacts deck-mount pot filler K-99271-VS
- 6 | Benjamin Moore® Pure White paint OC-64
- 7 | Corian® Glacier White countertop

**5** | Artifacts wall-mount pot filler K-99270-SN

6 | Benjamin Moore® Ice Mist paint OC-67

7 | Silestone® Ariel countertop

**GET THIS LOOK** 

8 | ANN SACKS® Arden field tile

- 1 | Sensate₀ pull-down touchless kitchen faucet with black accents K-72218-B7-VS
- 2 | Iron/Tones<sub>®</sub> Smart Divide<sub>®</sub> under-mount large/medium kitchen sink K-6625-7
- 3 | Benjamin Moore® Gray paint 2121-10
- 4 | Silestone® Zirconium countertop