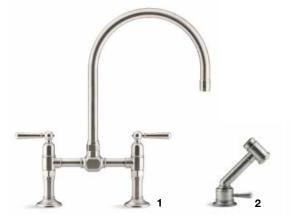

// 12 See more. Search BLACK at IDEAS.KOHLER.COM.

- 1 | Purist<sub>®</sub> deck-mount bridge kitchen faucet with sidespray K-7548-4-VS
- 2 | Strive<sub>®</sub> under-mount single-bowl kitchen sink with accessories K-5409-NA
- 3 | Purist pullout bar faucet K-7506-VS
- 4 | Strive under-mount single-bowl kitchen sink with accessories K-5286-NA