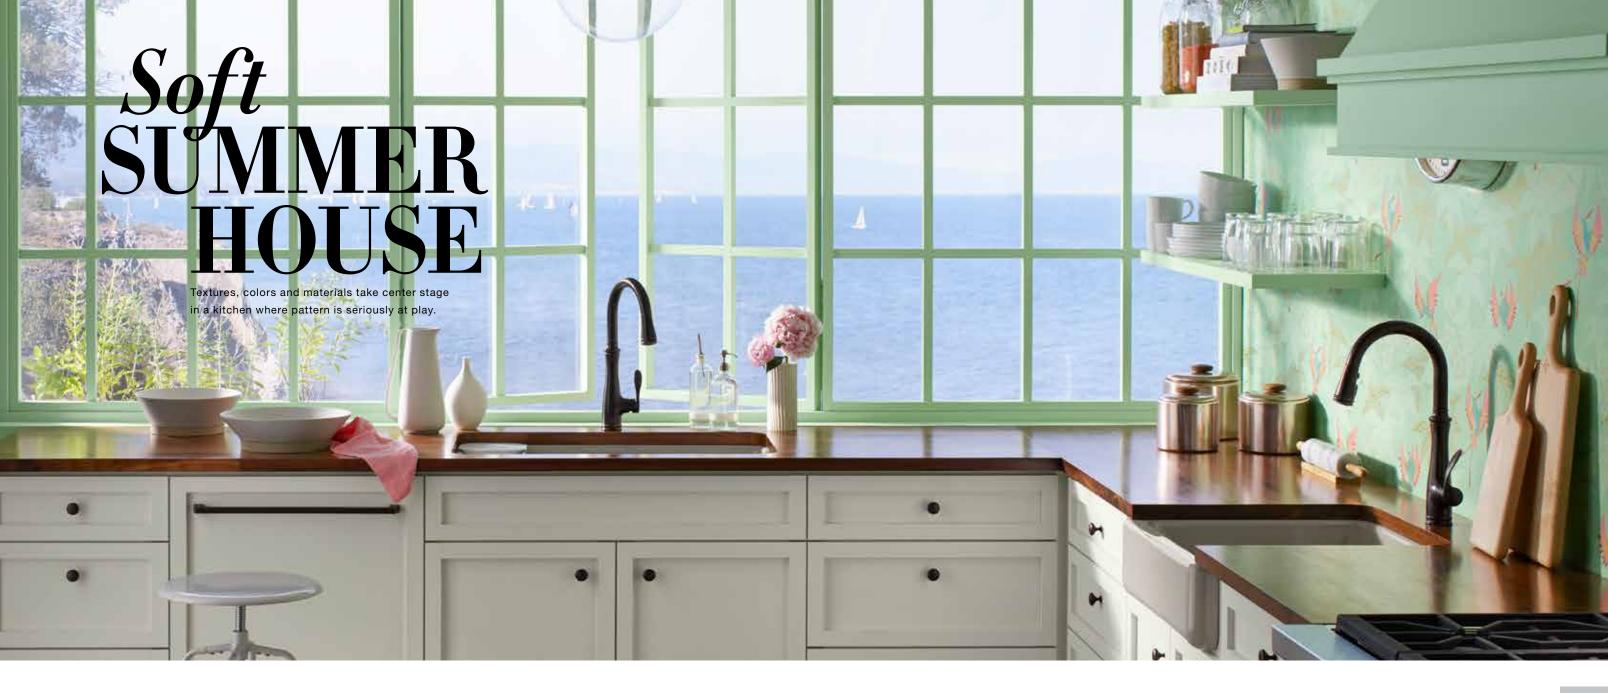

# PLAYFUL PATTERNS // 20

From bright, uplifting motifs to subdued prints and textures, an explosion of pattern can turn any room into a dynamic experience. From floor to ceiling, in both ultra-modern and distinctly traditional spaces, the clever use of print will enhance the character of your space.