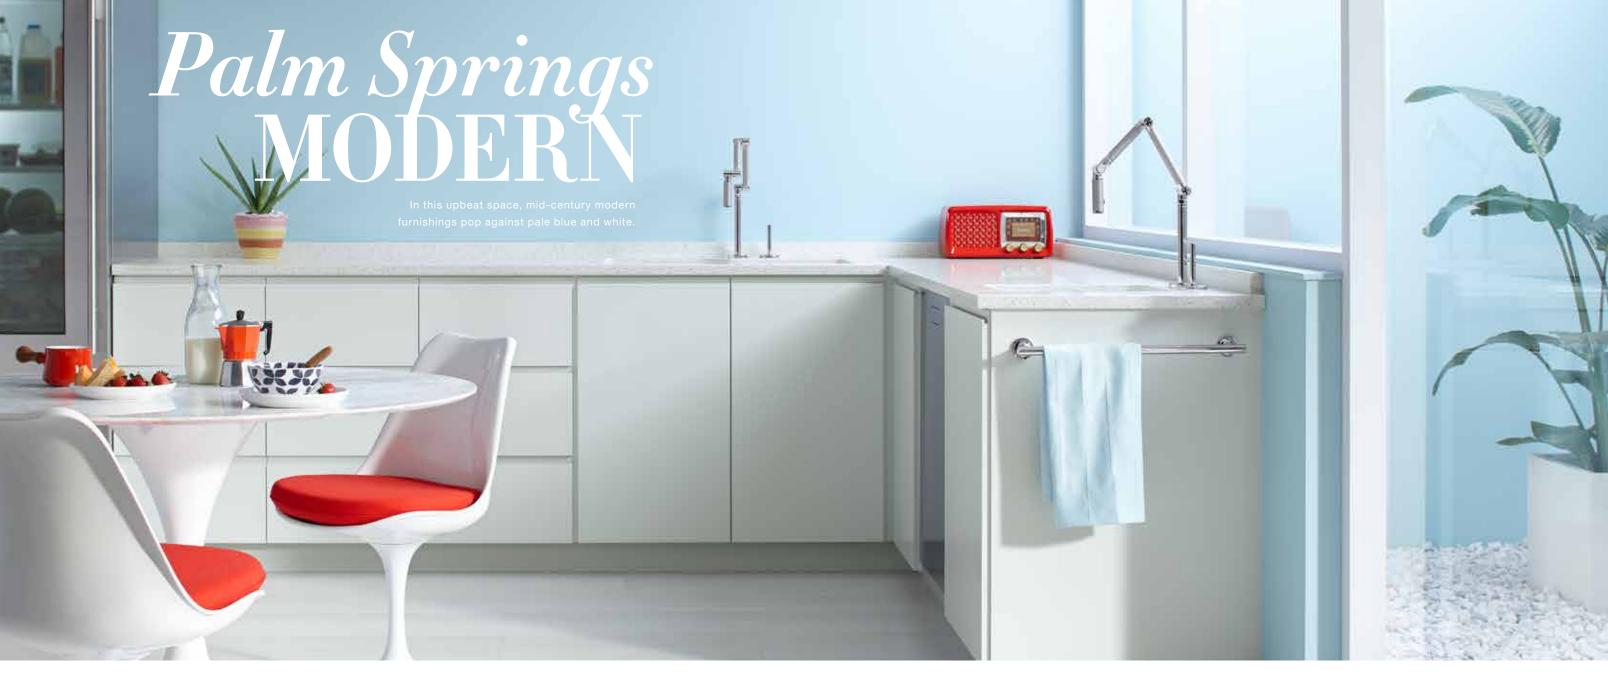

# SMOKY SULTRY //8

Alluring and seductive, this moody color palette offers the finest mixture of rich colors and materials. Deeper than the nature-inspired earth tones of the past, this trend is filled with diverse shades of dusky browns, champagne golds and sun-kissed caramels.

// 8 See more. Search SMOKY at IDEAS.KOHLER.COM.

- 1 | Simplice<sub>®</sub> pull-down kitchen faucet K-596-VS
- 2 | Cairn<sup>™</sup> under-mount large/medium kitchen sink with sink rack K-8204-CM1
- 3 | Benjamin Moore® Bar Harbor Beige paint 1032
- 4 | Benjamin Moore Galaxy paint 2117-20
- 5 | Silestone® Terra countertop