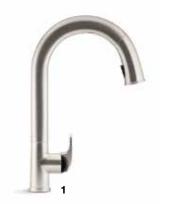

kitchen sink with tall apron K-6489-58

1 | Artifacts<sub>®</sub> pull-down kitchen faucet K-99259-SN

2 | Whitehaven® Self-Trimming® under-mount single-bowl

4 | Napa<sub>™</sub> under-mount bar sink K-5848-2U-58