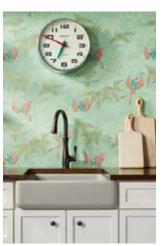

- 1 | Bellera<sub>®</sub> pull-down kitchen faucet K-560-2BZ
- 2 | Whitehaven® Self-Trimming® under-mount single-bowl kitchen sink with short apron K-5664-G9
- 3 | Riverby<sub>®</sub> under-mount single-bowl kitchen sink with accessories K-5871-5UA3-G9
- 4 | Benjamin Moore® Pistachio paint 561
- 5 | Benjamin Moore White Dove paint OC-17
- 6 | Osbourne & Little Grove Garden wallpaper W5603-02
- 7 | Black walnut custom countertop
- 8 | ANN SACKS<sub>®</sub> Idris square field tile in Celadon