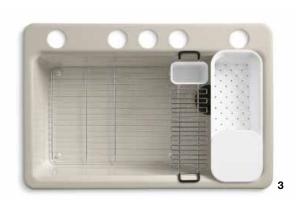

**5** | Artifacts wall-mount pot filler K-99270-SN

6 | Benjamin Moore® Ice Mist paint OC-67

7 | Silestone® Ariel countertop

**GET THIS LOOK** 

8 | ANN SACKS® Arden field tile

- 1 | Sensate₀ pull-down touchless kitchen faucet with black accents K-72218-B7-VS
- 2 | Iron/Tones<sub>®</sub> Smart Divide<sub>®</sub> under-mount large/medium kitchen sink K-6625-7
- 3 | Benjamin Moore® Gray paint 2121-10
- 4 | Silestone® Zirconium countertop