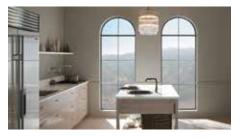

# PALE NEUTRALS // 16

The simplicity and sophistication of rooms drenched in barely-there colors is always welcome in interior design. A popular choice, these subtle pigments have the ability to create a nearly neutral backdrop for your space.

// 16 See more. Search PALE at IDEAS.KOHLER.COM. GET INSPIRED AT IDEAS.KOHLER.COM // 17

- 1 | Purist<sub>®</sub> pullout kitchen faucet K-7505-SN
- 2 | Indio<sub>®</sub> Smart Divide<sub>®</sub> under-mount large/small kitchen sink with accessories K-6411-1-20
- 3 | Purist pullout bar faucet K-7506-SN
- 4 | Porto Fino<sub>®</sub> top-mount bar sink K-6565-20
- 5 | HiRise wall-mount pot filler K-7322-4-S
- 6 | Benjamin Moore® Silver Fox paint 2108-50
- 7 | Benjamin Moore Pink Damask paint OC-72
- 8 | Quartz countertop