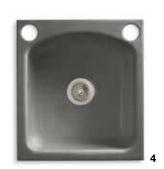

kitchen sink with tall apron K-6489-58

1 | Artifacts<sub>®</sub> pull-down kitchen faucet K-99259-SN

2 | Whitehaven® Self-Trimming® under-mount single-bowl

4 | Napa<sub>™</sub> under-mount bar sink K-5848-2U-58