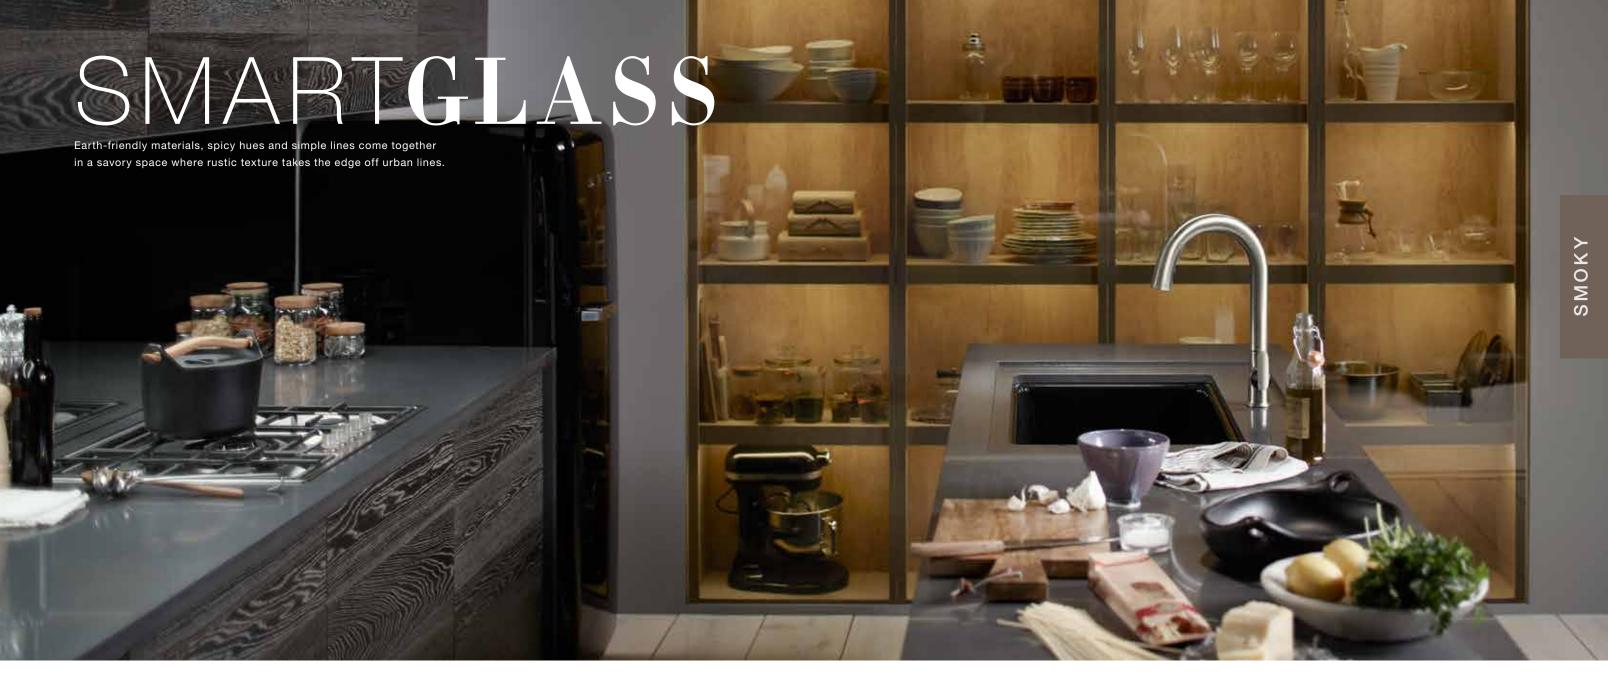

# SMOKY SULTRY //8

Alluring and seductive, this moody color palette offers the finest mixture of rich colors and materials. Deeper than the nature-inspired earth tones of the past, this trend is filled with diverse shades of dusky browns, champagne golds and sun-kissed caramels.