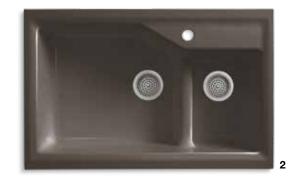

# SMOKY SULTRY //8

Alluring and seductive, this moody color palette offers the finest mixture of rich colors and materials. Deeper than the nature-inspired earth tones of the past, this trend is filled with diverse shades of dusky browns, champagne golds and sun-kissed caramels.

# COLOR // 24

Fully saturated hues are making their way from the runway to the home with rich shades of blue enlivened with contrasting pops of color or tempered by metallics.

- 1 | Artifacts<sub>®</sub> single-handle kitchen faucet with two-function sidespray K-99262-VS
- 2 | Whitehaven<sub>®</sub> Self-Trimming<sub>®</sub> under-mount single-bowl kitchen sink with tall apron and Hayridge® design K-6351-0
- 3 | Artifacts single-handle bar faucet K-99264-VS
- 4 | Iron/Tones<sub>®</sub> under-mount bar sink K-6587-0
- 5 | Artifacts deck-mount pot filler K-99271-VS
- 6 | Benjamin Moore® Pure White paint OC-64
- 7 | Corian® Glacier White countertop