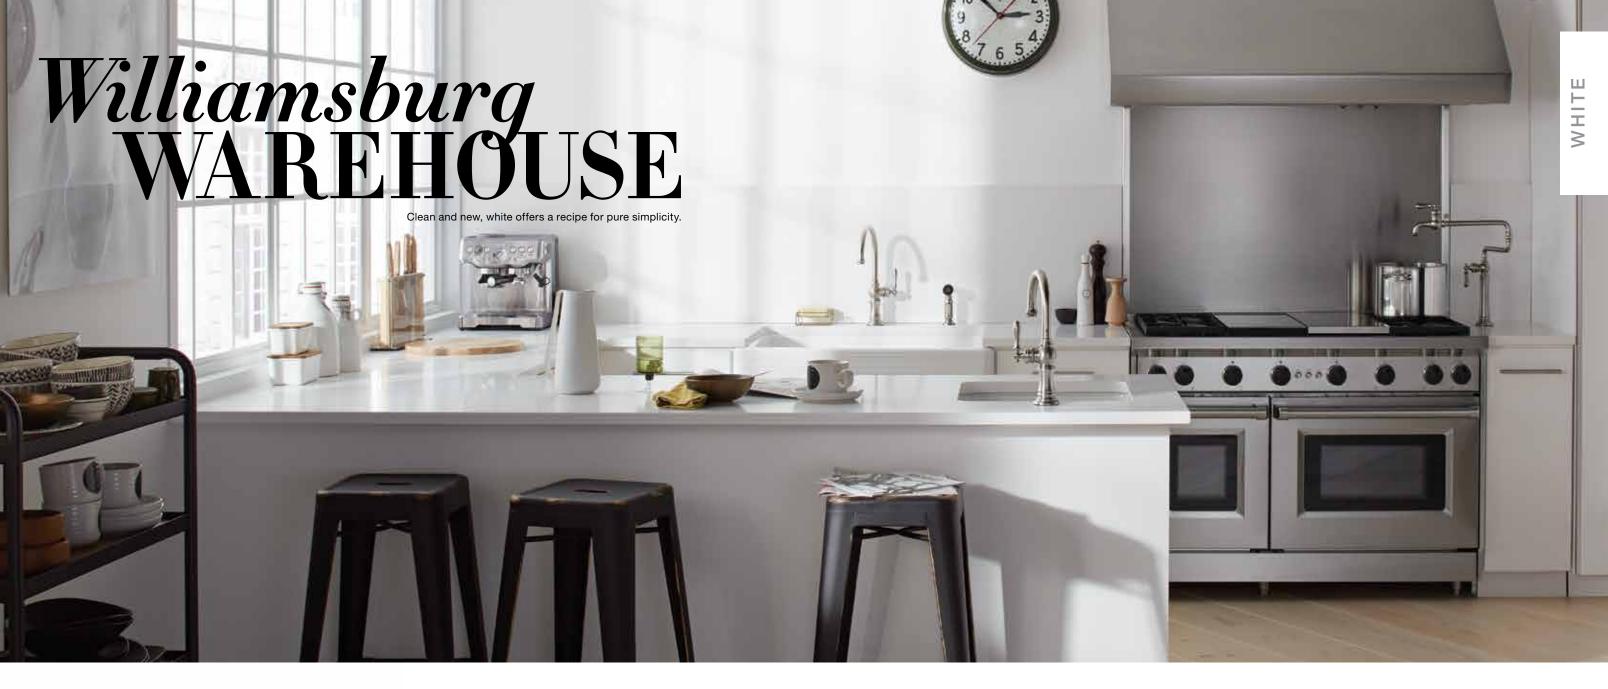

# WHITE ON WHITE #4

Grisp, clean and often underestimated, a white-on-white color palette can have an extremely powerful effect. From cabinets and countertops to sinks and accessories, a room drenched in white is reborn into a pure space that brings light to your kitchen no matter the size.

# COLOR // 24

Fully saturated hues are making their way from the runway to the home with rich shades of blue enlivened with contrasting pops of color or tempered by metallics.

- 1 | Artifacts<sub>®</sub> single-handle kitchen faucet with two-function sidespray K-99262-VS
- 2 | Whitehaven<sub>®</sub> Self-Trimming<sub>®</sub> under-mount single-bowl kitchen sink with tall apron and Hayridge® design K-6351-0
- 3 | Artifacts single-handle bar faucet K-99264-VS
- 4 | Iron/Tones<sub>®</sub> under-mount bar sink K-6587-0
- 5 | Artifacts deck-mount pot filler K-99271-VS
- 6 | Benjamin Moore® Pure White paint OC-64
- 7 | Corian® Glacier White countertop