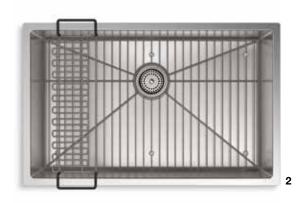

// 12 See more. Search BLACK at IDEAS.KOHLER.COM.

- 1 | Purist<sub>®</sub> deck-mount bridge kitchen faucet with sidespray K-7548-4-VS
- 2 | Strive<sub>®</sub> under-mount single-bowl kitchen sink with accessories K-5409-NA
- 3 | Purist pullout bar faucet K-7506-VS
- 4 | Strive under-mount single-bowl kitchen sink with accessories K-5286-NA