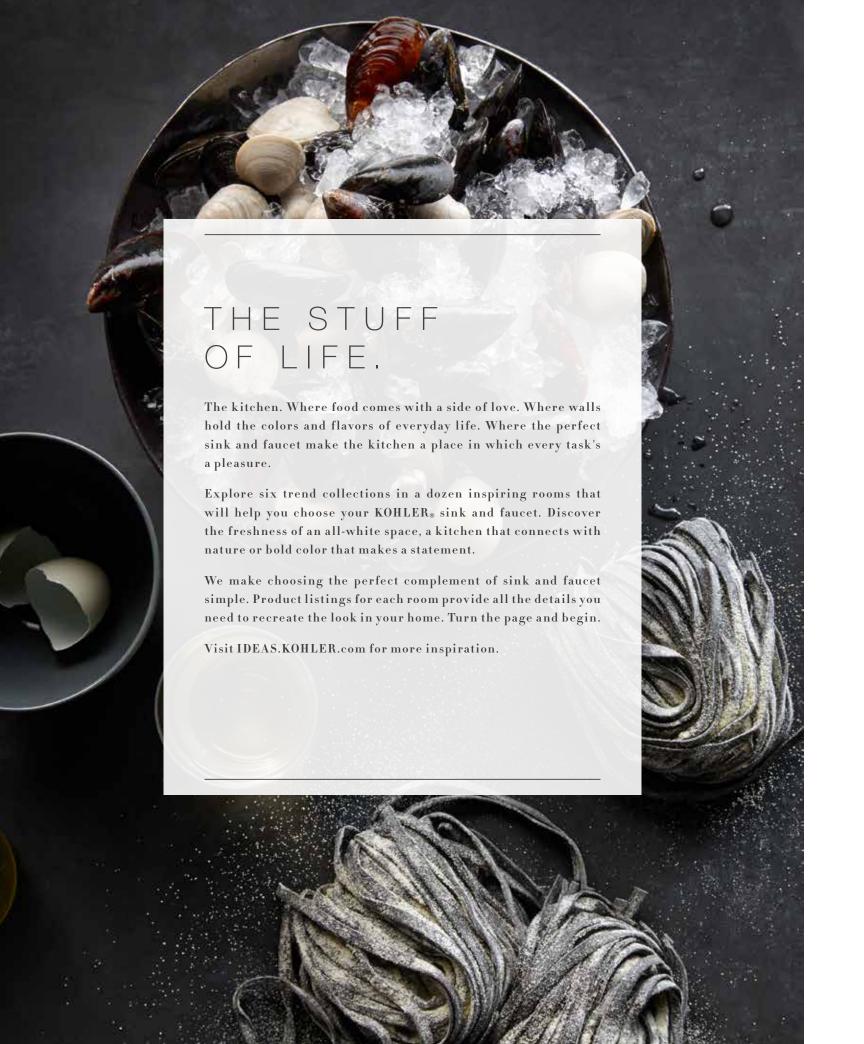

# WHITE ON WHITE #4

Grisp, clean and often underestimated, a white-on-white color palette can have an extremely powerful effect. From cabinets and countertops to sinks and accessories, a room drenched in white is reborn into a pure space that brings light to your kitchen no matter the size.