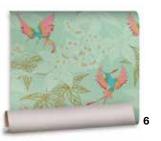

- 1 | Bellera<sub>®</sub> pull-down kitchen faucet K-560-2BZ
- 2 | Whitehaven® Self-Trimming® under-mount single-bowl kitchen sink with short apron K-5664-G9
- 3 | Riverby<sub>®</sub> under-mount single-bowl kitchen sink with accessories K-5871-5UA3-G9
- 4 | Benjamin Moore® Pistachio paint 561
- 5 | Benjamin Moore White Dove paint OC-17
- 6 | Osbourne & Little Grove Garden wallpaper W5603-02
- 7 | Black walnut custom countertop
- 8 | ANN SACKS<sub>®</sub> Idris square field tile in Celadon