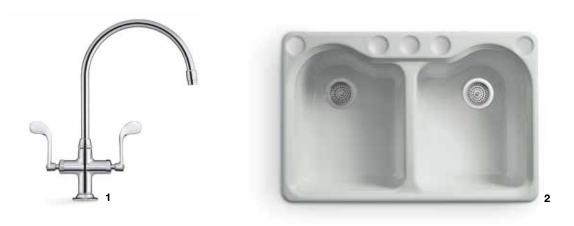

# COLOR // 24

Fully saturated hues are making their way from the runway to the home with rich shades of blue enlivened with contrasting pops of color or tempered by metallics.

- 1 | Artifacts<sub>®</sub> single-handle kitchen faucet with two-function sidespray K-99262-VS
- 2 | Whitehaven<sub>®</sub> Self-Trimming<sub>®</sub> under-mount single-bowl kitchen sink with tall apron and Hayridge® design K-6351-0
- 3 | Artifacts single-handle bar faucet K-99264-VS
- 4 | Iron/Tones<sub>®</sub> under-mount bar sink K-6587-0
- 5 | Artifacts deck-mount pot filler K-99271-VS
- 6 | Benjamin Moore® Pure White paint OC-64
- 7 | Corian® Glacier White countertop