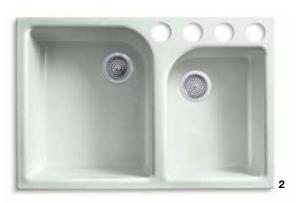

# COLOR // 24

Fully saturated hues are making their way from the runway to the home with rich shades of blue enlivened with contrasting pops of color or tempered by metallics.

- 1 | Artifacts<sub>®</sub> single-handle kitchen faucet with two-function sidespray K-99262-VS
- 2 | Whitehaven<sub>®</sub> Self-Trimming<sub>®</sub> under-mount single-bowl kitchen sink with tall apron and Hayridge® design K-6351-0
- 3 | Artifacts single-handle bar faucet K-99264-VS
- 4 | Iron/Tones<sub>®</sub> under-mount bar sink K-6587-0
- 5 | Artifacts deck-mount pot filler K-99271-VS
- 6 | Benjamin Moore® Pure White paint OC-64
- 7 | Corian® Glacier White countertop