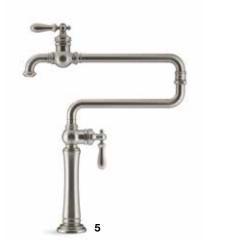

**5** | Artifacts wall-mount pot filler K-99270-SN

6 | Benjamin Moore® Ice Mist paint OC-67

7 | Silestone® Ariel countertop

**GET THIS LOOK** 

8 | ANN SACKS® Arden field tile

- 1 | Sensate₀ pull-down touchless kitchen faucet with black accents K-72218-B7-VS
- 2 | Iron/Tones<sub>®</sub> Smart Divide<sub>®</sub> under-mount large/medium kitchen sink K-6625-7
- 3 | Benjamin Moore® Gray paint 2121-10
- 4 | Silestone® Zirconium countertop