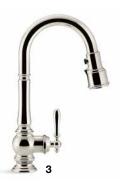

kitchen sink with tall apron K-6489-58

1 | Artifacts<sub>®</sub> pull-down kitchen faucet K-99259-SN

2 | Whitehaven® Self-Trimming® under-mount single-bowl

4 | Napa<sub>™</sub> under-mount bar sink K-5848-2U-58