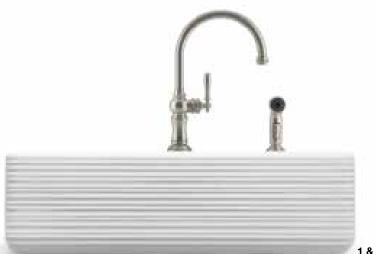

# COLOR // 24

Fully saturated hues are making their way from the runway to the home with rich shades of blue enlivened with contrasting pops of color or tempered by metallics.

- 1 | Artifacts<sub>®</sub> single-handle kitchen faucet with two-function sidespray K-99262-VS
- 2 | Whitehaven<sub>®</sub> Self-Trimming<sub>®</sub> under-mount single-bowl kitchen sink with tall apron and Hayridge® design K-6351-0
- 3 | Artifacts single-handle bar faucet K-99264-VS
- 4 | Iron/Tones<sub>®</sub> under-mount bar sink K-6587-0
- 5 | Artifacts deck-mount pot filler K-99271-VS
- 6 | Benjamin Moore® Pure White paint OC-64
- 7 | Corian® Glacier White countertop