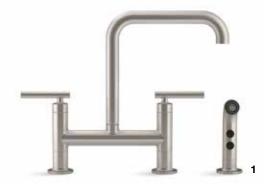

// 12 See more. Search BLACK at IDEAS.KOHLER.COM.

- 1 | Purist<sub>®</sub> deck-mount bridge kitchen faucet with sidespray K-7548-4-VS
- 2 | Strive<sub>®</sub> under-mount single-bowl kitchen sink with accessories K-5409-NA
- 3 | Purist pullout bar faucet K-7506-VS
- 4 | Strive under-mount single-bowl kitchen sink with accessories K-5286-NA