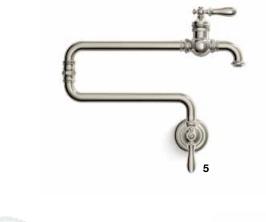

**5** | Artifacts wall-mount pot filler K-99270-SN

6 | Benjamin Moore® Ice Mist paint OC-67

7 | Silestone® Ariel countertop

**GET THIS LOOK** 

8 | ANN SACKS® Arden field tile

- 1 | Sensate₀ pull-down touchless kitchen faucet with black accents K-72218-B7-VS
- 2 | Iron/Tones<sub>®</sub> Smart Divide<sub>®</sub> under-mount large/medium kitchen sink K-6625-7
- 3 | Benjamin Moore® Gray paint 2121-10
- 4 | Silestone® Zirconium countertop