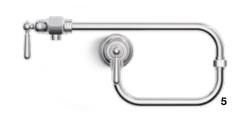

# SMOKY SULTRY //8

Alluring and seductive, this moody color palette offers the finest mixture of rich colors and materials. Deeper than the nature-inspired earth tones of the past, this trend is filled with diverse shades of dusky browns, champagne golds and sun-kissed caramels.

# COLOR // 24

Fully saturated hues are making their way from the runway to the home with rich shades of blue enlivened with contrasting pops of color or tempered by metallics.

- 1 | Artifacts<sub>®</sub> single-handle kitchen faucet with two-function sidespray K-99262-VS
- 2 | Whitehaven<sub>®</sub> Self-Trimming<sub>®</sub> under-mount single-bowl kitchen sink with tall apron and Hayridge® design K-6351-0
- 3 | Artifacts single-handle bar faucet K-99264-VS
- 4 | Iron/Tones<sub>®</sub> under-mount bar sink K-6587-0
- 5 | Artifacts deck-mount pot filler K-99271-VS
- 6 | Benjamin Moore® Pure White paint OC-64
- 7 | Corian® Glacier White countertop