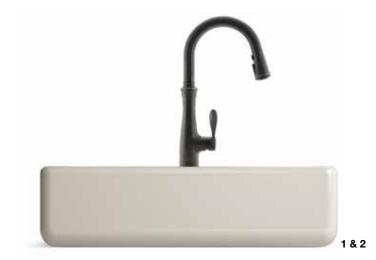

# COLOR // 24

Fully saturated hues are making their way from the runway to the home with rich shades of blue enlivened with contrasting pops of color or tempered by metallics.

- 1 | Artifacts<sub>®</sub> single-handle kitchen faucet with two-function sidespray K-99262-VS
- 2 | Whitehaven<sub>®</sub> Self-Trimming<sub>®</sub> under-mount single-bowl kitchen sink with tall apron and Hayridge® design K-6351-0
- 3 | Artifacts single-handle bar faucet K-99264-VS
- 4 | Iron/Tones<sub>®</sub> under-mount bar sink K-6587-0
- 5 | Artifacts deck-mount pot filler K-99271-VS
- 6 | Benjamin Moore® Pure White paint OC-64
- 7 | Corian® Glacier White countertop

kitchen sink with tall apron K-6489-58

1 | Artifacts<sub>®</sub> pull-down kitchen faucet K-99259-SN

2 | Whitehaven® Self-Trimming® under-mount single-bowl

4 | Napa<sub>™</sub> under-mount bar sink K-5848-2U-58