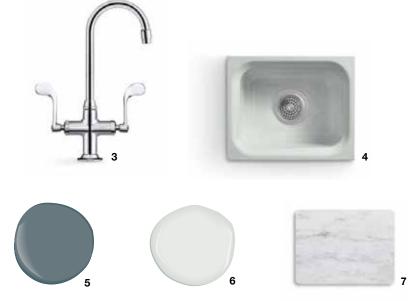

# COLOR // 24

Fully saturated hues are making their way from the runway to the home with rich shades of blue enlivened with contrasting pops of color or tempered by metallics.

- 1 | Artifacts<sub>®</sub> single-handle kitchen faucet with two-function sidespray K-99262-VS
- 2 | Whitehaven<sub>®</sub> Self-Trimming<sub>®</sub> under-mount single-bowl kitchen sink with tall apron and Hayridge® design K-6351-0
- 3 | Artifacts single-handle bar faucet K-99264-VS
- 4 | Iron/Tones<sub>®</sub> under-mount bar sink K-6587-0
- 5 | Artifacts deck-mount pot filler K-99271-VS
- 6 | Benjamin Moore® Pure White paint OC-64
- 7 | Corian® Glacier White countertop