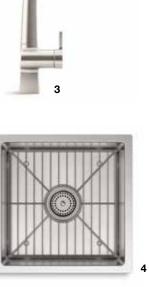

- 1 | Essex<sub>®</sub> two-handle kitchen faucet K-8762-CP
- 2 | Hartland<sub>®</sub> under-mount double-equal kitchen sink K-5818-5U-95
- 3 | Essex two-handle bar faucet K-8761-CP
- 4 | Northland™ under-mount bar sink K-6589-U-95
- 5 | Benjamin Moore® Province Blue paint 2135-40
- 6 | Benjamin Moore Baby's Breath paint OC-62
- 7 | Carrara marble countertop