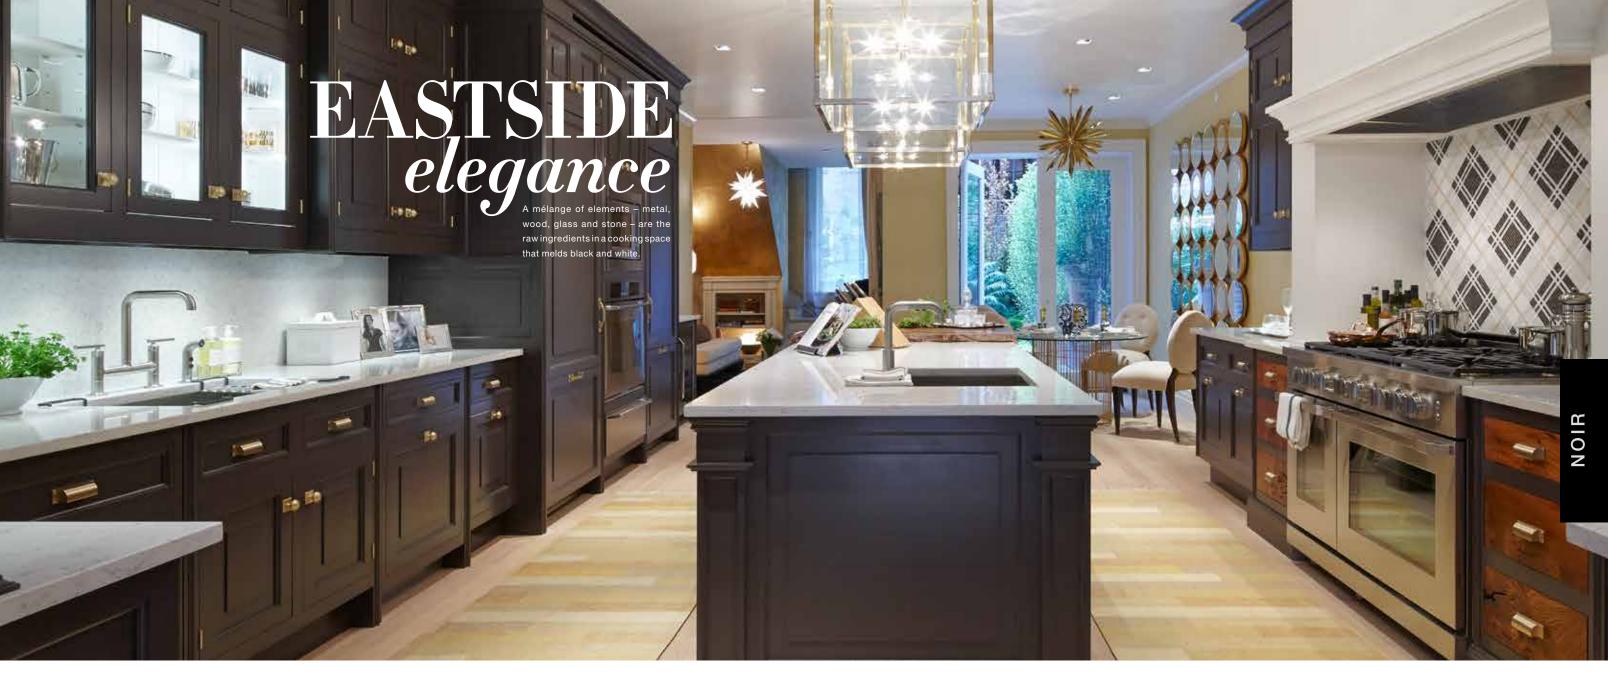

// 12 See more. Search BLACK at IDEAS.KOHLER.COM.

- 1 | Purist<sub>®</sub> deck-mount bridge kitchen faucet with sidespray K-7548-4-VS
- 2 | Strive<sub>®</sub> under-mount single-bowl kitchen sink with accessories K-5409-NA
- 3 | Purist pullout bar faucet K-7506-VS
- 4 | Strive under-mount single-bowl kitchen sink with accessories K-5286-NA