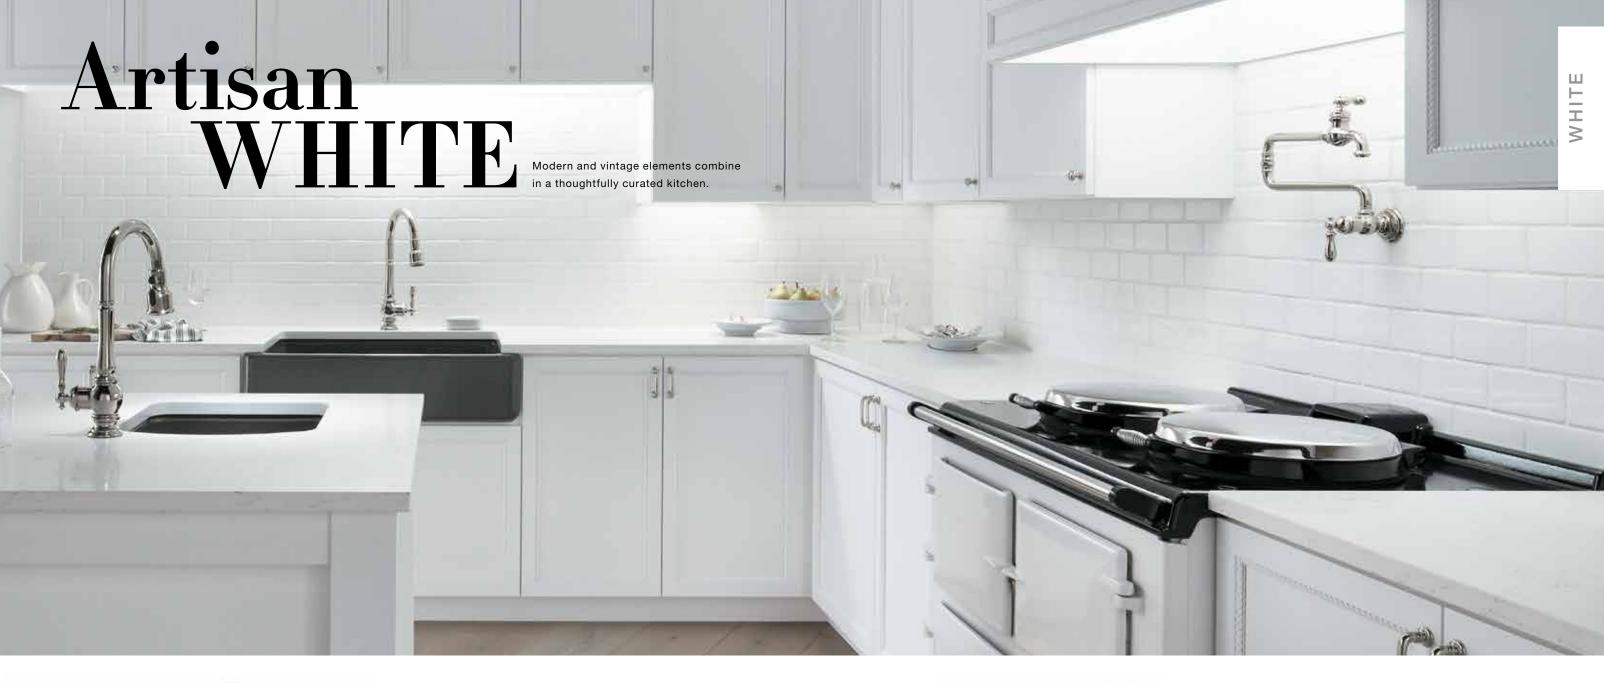

# WHITE ON WHITE #4

Grisp, clean and often underestimated, a white-on-white color palette can have an extremely powerful effect. From cabinets and countertops to sinks and accessories, a room drenched in white is reborn into a pure space that brings light to your kitchen no matter the size.