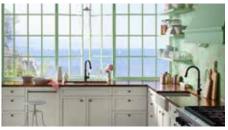

# WHITE ON WHITE #4

Grisp, clean and often underestimated, a white-on-white color palette can have an extremely powerful effect. From cabinets and countertops to sinks and accessories, a room drenched in white is reborn into a pure space that brings light to your kitchen no matter the size.

# COLOR // 24

Fully saturated hues are making their way from the runway to the home with rich shades of blue enlivened with contrasting pops of color or tempered by metallics.

- 1 | Artifacts<sub>®</sub> single-handle kitchen faucet with two-function sidespray K-99262-VS
- 2 | Whitehaven<sub>®</sub> Self-Trimming<sub>®</sub> under-mount single-bowl kitchen sink with tall apron and Hayridge® design K-6351-0
- 3 | Artifacts single-handle bar faucet K-99264-VS
- 4 | Iron/Tones<sub>®</sub> under-mount bar sink K-6587-0
- 5 | Artifacts deck-mount pot filler K-99271-VS
- 6 | Benjamin Moore® Pure White paint OC-64
- 7 | Corian® Glacier White countertop