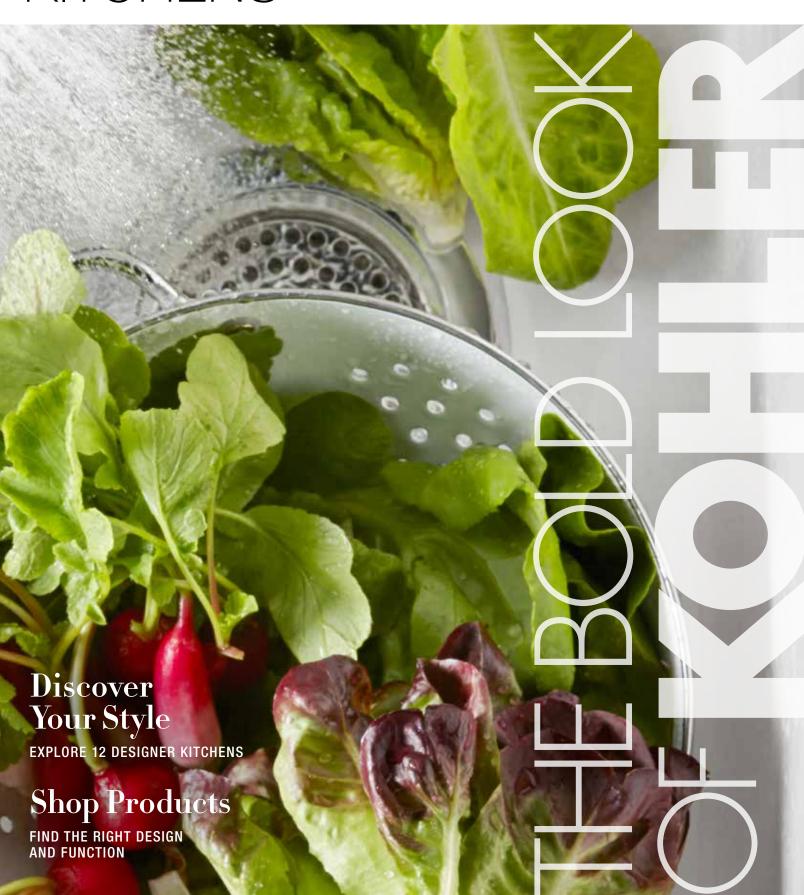

# KITCHENS







# WHITE ON WHITE #4

Grisp, clean and often underestimated, a white-on-white color palette can have an extremely powerful effect. From cabinets and countertops to sinks and accessories, a room drenched in white is reborn into a pure space that brings light to your kitchen no matter the size.



# SMOKY SULTRY //8

Alluring and seductive, this moody color palette offers the finest mixture of rich colors and materials. Deeper than the nature-inspired earth tones of the past, this trend is filled with diverse shades of dusky browns, champagne golds and sun-kissed caramels.



# NOIR // 12

Always sophisticated and endlessly chic, black is continually welcome in home design. A daring option for some and a natural choice for others, black color schemes merge edginess with glamour for an u