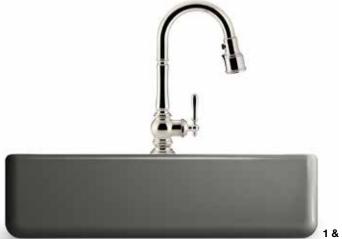

# COLOR // 24

Fully saturated hues are making their way from the runway to the home with rich shades of blue enlivened with contrasting pops of color or tempered by metallics.

- 1 | Artifacts<sub>®</sub> single-handle kitchen faucet with two-function sidespray K-99262-VS
- 2 | Whitehaven<sub>®</sub> Self-Trimming<sub>®</sub> under-mount single-bowl kitchen sink with tall apron and Hayridge® design K-6351-0
- 3 | Artifacts single-handle bar faucet K-99264-VS
- 4 | Iron/Tones<sub>®</sub> under-mount bar sink K-6587-0
- 5 | Artifacts deck-mount pot filler K-99271-VS
- 6 | Benjamin Moore® Pure White paint OC-64
- 7 | Corian® Glacier White countertop