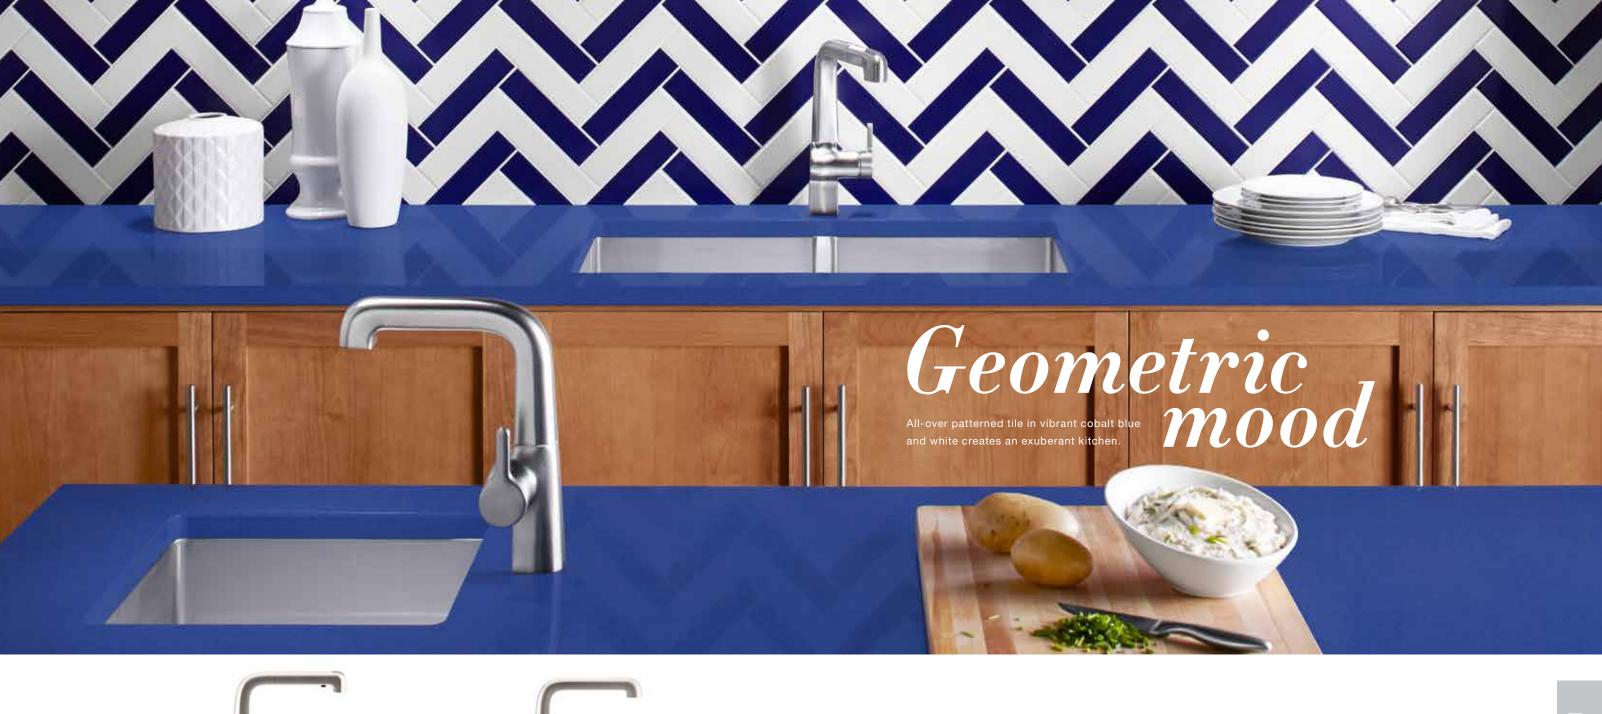

# COLOR // 24

Fully saturated hues are making their way from the runway to the home with rich shades of blue enlivened with contrasting pops of color or tempered by metallics.

- 1 | Artifacts<sub>®</sub> single-handle kitchen faucet with two-function sidespray K-99262-VS
- 2 | Whitehaven<sub>®</sub> Self-Trimming<sub>®</sub> under-mount single-bowl kitchen sink with tall apron and Hayridge® design K-6351-0
- 3 | Artifacts single-handle bar faucet K-99264-VS
- 4 | Iron/Tones<sub>®</sub> under-mount bar sink K-6587-0
- 5 | Artifacts deck-mount pot filler K-99271-VS
- 6 | Benjamin Moore® Pure White paint OC-64
- 7 | Corian® Glacier White countertop