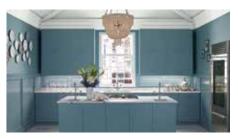

# COLOR // 24

Fully saturated hues are making their way from the runway to the home with rich shades of blue enlivened with contrasting pops of color or tempered by metallics.

- 1 | Artifacts<sub>®</sub> single-handle kitchen faucet with two-function sidespray K-99262-VS
- 2 | Whitehaven<sub>®</sub> Self-Trimming<sub>®</sub> under-mount single-bowl kitchen sink with tall apron and Hayridge® design K-6351-0
- 3 | Artifacts single-handle bar faucet K-99264-VS
- 4 | Iron/Tones<sub>®</sub> under-mount bar sink K-6587-0
- 5 | Artifacts deck-mount pot filler K-99271-VS
- 6 | Benjamin Moore® Pure White paint OC-64
- 7 | Corian® Glacier White countertop

- 1 | Essex<sub>®</sub> two-handle kitchen faucet K-8762-CP
- 2 | Hartland<sub>®</sub> under-mount double-equal kitchen sink K-5818-5U-95
- 3 | Essex two-handle bar faucet K-8761-CP
- 4 | Northland™ under-mount bar sink K-6589-U-95
- 5 | Benjamin Moore® Province Blue paint 2135-40
- 6 | Benjamin Moore Baby's Breath paint OC-62
- 7 | Carrara marble countertop