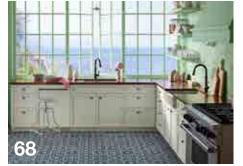

// 50 GET INSPIRED AT IDEAS.KOHLER.COM // 51

Pan-Seared Alaskan Halibut with Israeli Couscous and Honey Hazelnut Vinaigrette

In the same way that caramelized fennel and grapefruit add bright notes to robust fish in this inventive recipe, we blend fresh details into historic farmhouse style. The Whitehaven® apron-front sink and HiRise bridge faucet are inspired updates to a classic look.

- 1 | HiRise deck-mount bridge kitchen faucet K-7337-4-S
- 2 | Whitehaven® Self-Trimming® Smart Divide® under-mount large/ medium kitchen sink with tall apron K-6427-K4
- 3 | Wellspring<sub>®</sub> beverage faucet with traditional design K-6666-CP
- 4 | Northland™ under-mount bar sink K-6589-U-K4
- 5 | HiRise wall-mount pot filler K-7322-4-S
- 6 | Benjamin Moore® Sparrow paint AF-720
- 7 | Benjamin Moore Stonington Gray paint HC-170
- 8 | Benjamin Moore Iron Mountain paint 134-30
- 9 | Carrara marble countertop