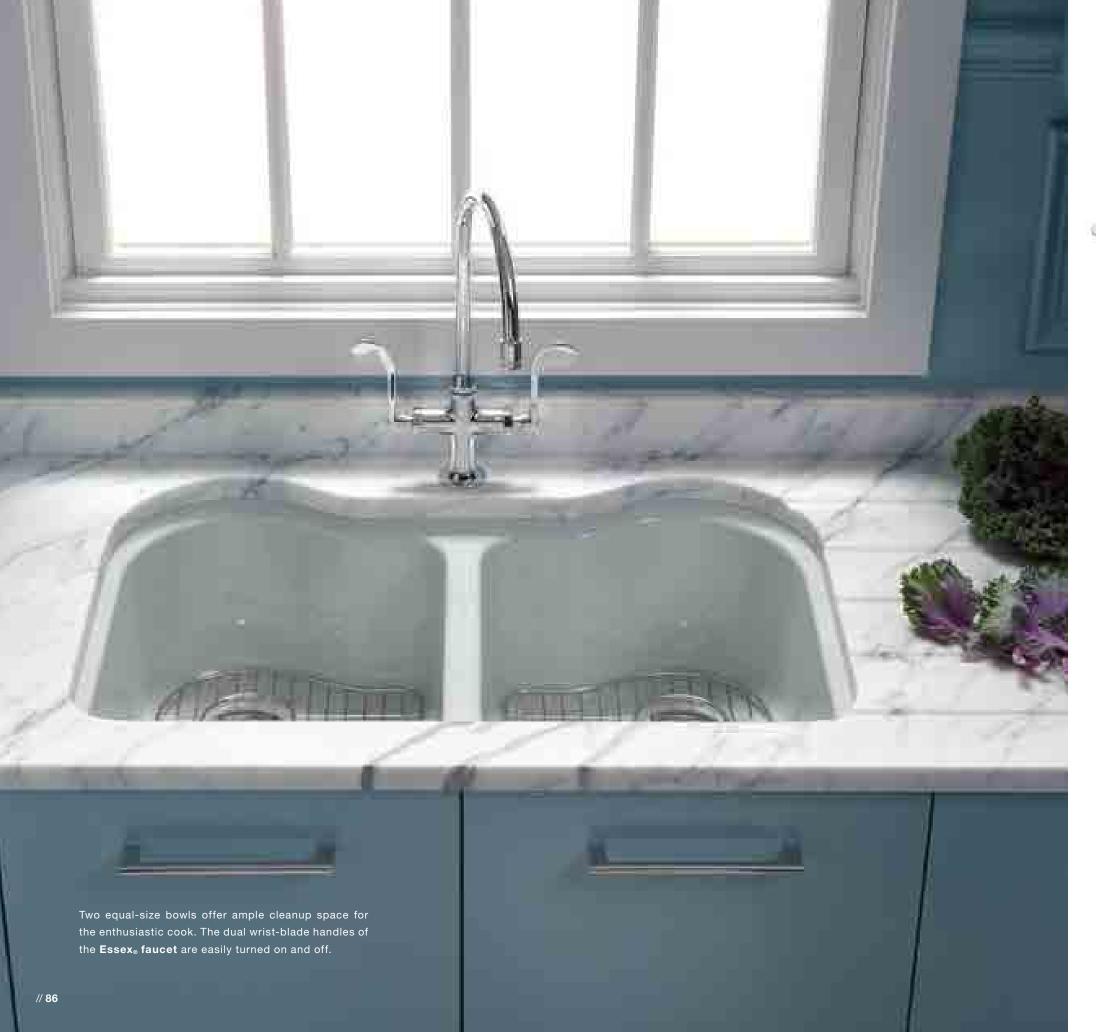

## PERFECT COMPLEMENT

Heirloom Tomato and Burrata Caprese Salad

Just as aged balsamic vinegar is the ideal complement to fruity olive oil, the cool hue of the Hartland<sub>®</sub> sink in Ice<sub>™</sub> Grey is perfectly paired with the Essex<sub>®</sub> faucet in Polished Chrome. Together they add simple elegance to this Charleston kitchen.

#### GET THIS LOOK

- 1 | Essex<sub>®</sub> two-handle kitchen faucet K-8762-CP
- 2 | Hartland₀ under-mount double-equal kitchen sink K-5818-5U-95
- 3 | Essex two-handle bar faucet K-8761-CP
- 4 | Northland™ under-mount bar sink K-6589-U-95
- 5 | Benjamin Moore® Province Blue paint 2135-40
- 6 | Benjamin Moore Baby's Breath paint OC-62
- 7 | Carrara marble countertop