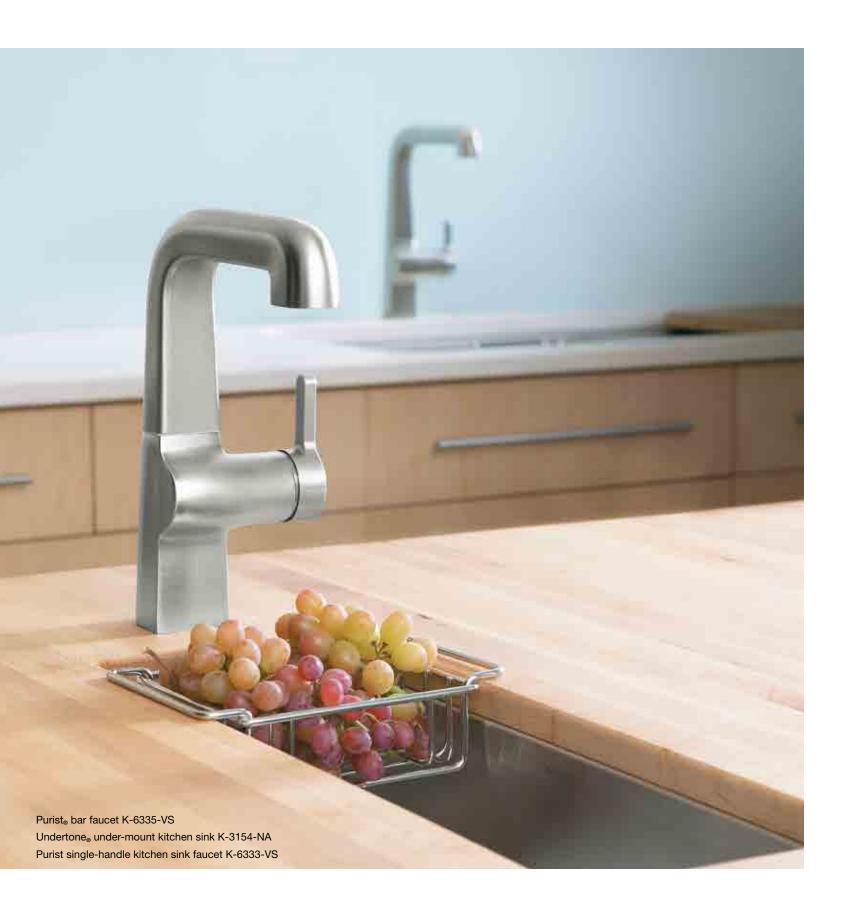

another perfect pairing. Stainless steel stands up to bold colors

and adds sleek professional style to modern kitchens.

// 76 GET INSPIRED AT IDEAS.KOHLER.COM // 77

- 1 | Evoke<sub>®</sub> pullout kitchen faucet K-6331-VS
- 2 | Evoke bar faucet K-6335-VS
- 3 | Strive₀ under-mount double-equal kitchen sink with accessories K-5281-NA
- 4 | Strive under-mount bar sink with sink rack K-5287-NA
- 5 | Corian® Cobalt countertop
- 6 | ANN SACKS<sub>®</sub> Barbara Berry Frame glass field tile in White and Dark Cobalt