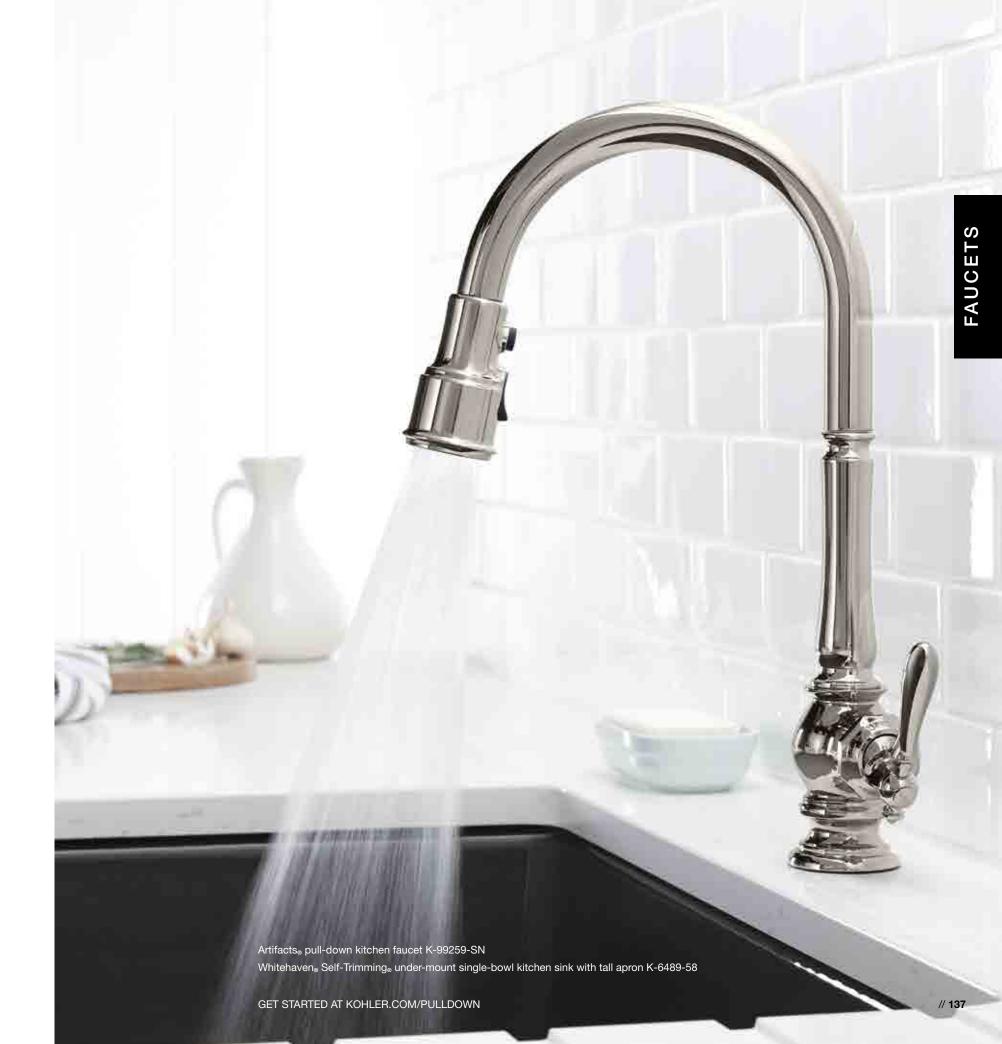

# 16 GET INSPIRED AT IDEAS.KOHLER.COM # 17

Poached Sea Scallops, Cauliflower Puree and White Asparagus with White Balsamic Emulsion

In the same way that Chef Hazelberg reimagines white asparagus and cauliflower puree, Kohler brings fresh looks to classic sink and faucet designs. The bold shape and gleaming Vibrant® Polished Nickel finish of the Artifacts® faucet balances the strong, solid lines of the Whitehaven® apron-front sink.

- 1 | Artifacts<sub>®</sub> pull-down kitchen faucet K-99259-SN
- 2 | Whitehaven® Self-Trimming® under-mount single-bowl kitchen sink with tall apron K-6489-58
- 3 | Artifacts pull-down kitchen faucet K-99261-SN
- 4 | Napa<sub>™</sub> under-mount bar sink K-5848-2U-58
- 5 | Artifacts wall-mount pot filler K-99270-SN
- 6 | Benjamin Moore® Ice Mist paint OC-67
- 7 | Silestone® Ariel countertop
- 8 | ANN SACKS® Arden field tile