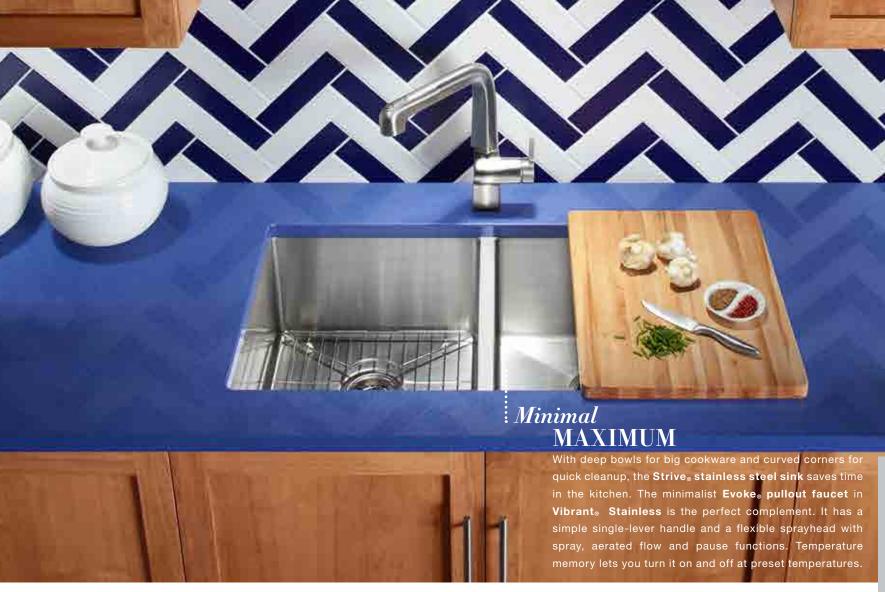

## PERFECT COMPLEMENT

Mixed Fruit Tart and Pie

Flaky piecrust and fresh, juicy fruit is a match made in heaven. Kohler's premium-quality

Strive® stainless steel sink and bold Evoke® faucet in Vibrant® Stainless is

another perfect pairing. Stainless steel stands up to bold colors

and adds sleek professional style to modern kitchens.

// 76 GET INSPIRED AT IDEAS.KOHLER.COM // 77

- 1 | Evoke<sub>®</sub> pullout kitchen faucet K-6331-VS
- 2 | Evoke bar faucet K-6335-VS
- 3 | Strive₀ under-mount double-equal kitchen sink with accessories K-5281-NA
- 4 | Strive under-mount bar sink with sink rack K-5287-NA
- 5 | Corian® Cobalt countertop
- 6 | ANN SACKS<sub>®</sub> Barbara Berry Frame glass field tile in White and Dark Cobalt