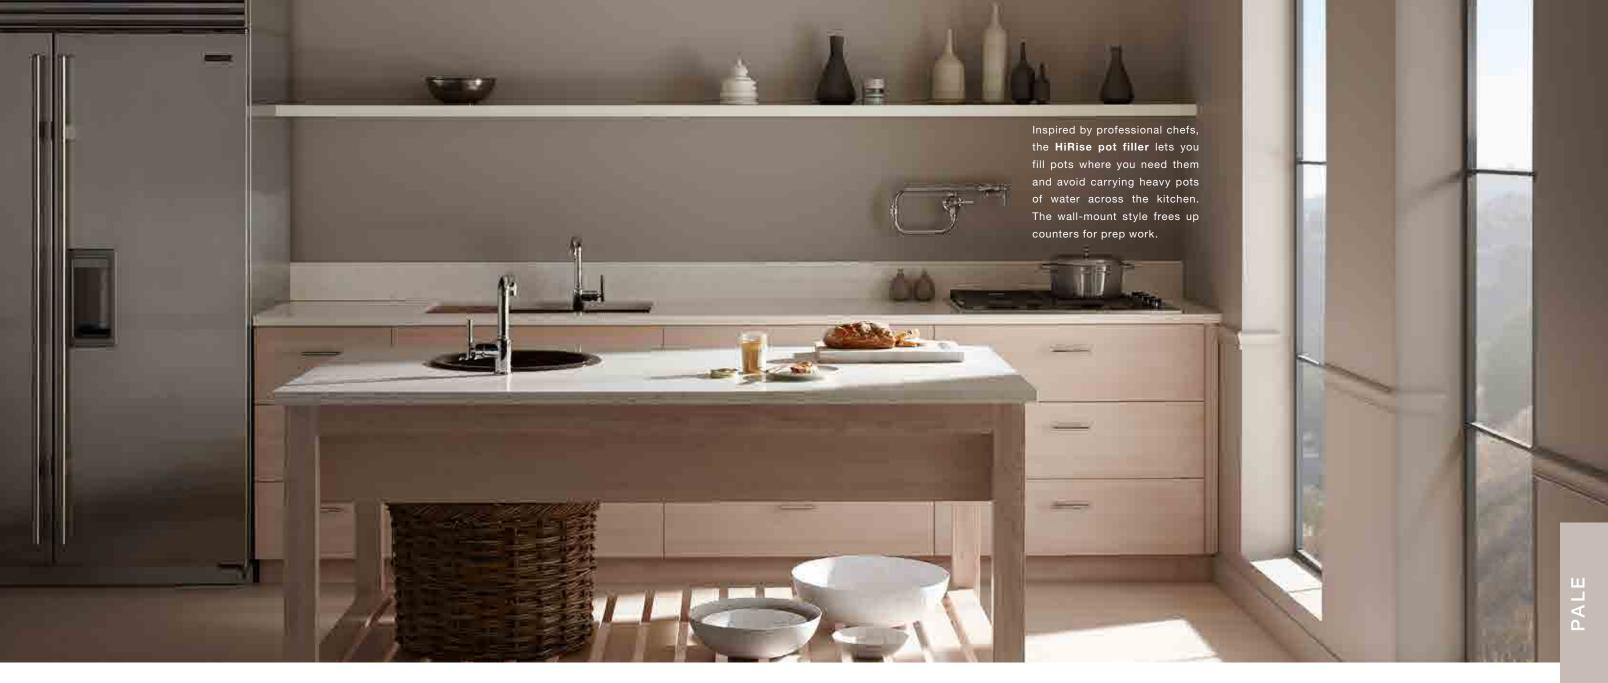

# SMOKY TREND NO. 2 **DESIGN TREND** Kitchens are evolving into shared spaces as couples embrace the pleasure of cooking together. Deep, rich colors and textures enhance pared-down details that tap into an earthy, rustic minimalism. SEARCH SMOKY AT IDEAS.KOHLER.COM Earth-friendly materials, spicy hues and simple lines come together in a savory space where rustic texture takes the edge off urban lines. SMOKY // 26 GET INSPIRED AT IDEAS.KOHLER.COM // 27

// 50 GET INSPIRED AT IDEAS.KOHLER.COM // 51

Pan-Seared Alaskan Halibut with Israeli Couscous and Honey Hazelnut Vinaigrette

In the same way that caramelized fennel and grapefruit add bright notes to robust fish in this inventive recipe, we blend fresh details into historic farmhouse style. The Whitehaven® apron-front sink and HiRise bridge faucet are inspired updates to a classic look.

- 1 | HiRise deck-mount bridge kitchen faucet K-7337-4-S
- 2 | Whitehaven® Self-Trimming® Smart Divide® under-mount large/ medium kitchen sink with tall apron K-6427-K4
- 3 | Wellspring<sub>®</sub> beverage faucet with traditional design K-6666-CP
- 4 | Northland™ under-mount bar sink K-6589-U-K4
- 5 | HiRise wall-mount pot filler K-7322-4-S
- 6 | Benjamin Moore® Sparrow paint AF-720
- 7 | Benjamin Moore Stonington Gray paint HC-170
- 8 | Benjamin Moore Iron Mountain paint 134-30
- 9 | Carrara marble countertop