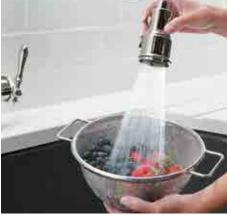

Sweep<sub>®</sub> Spray

Sweep your sink and dishes clean with Sweep spray's wide, powerful blade of water.

BerrySoft<sub>®</sub> Spray

Delicate fruits deserve a gentle touch. BerrySoft is a light spray that gently washes produce.