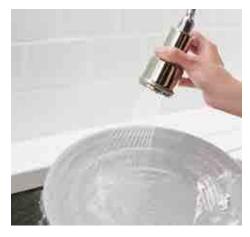

#### Stream

A full, aerated stream of water that's great for quickly filling large pots, but still gentle enough for rinsing delicate fruits.