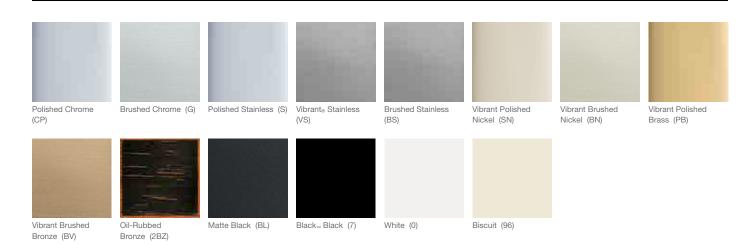

#### KOHLER® Enameled Cast Iron Solid Colors

A myriad of gorgeous hues range from pale to powerful.

#### KOHLER Enameled Cast Iron Dimensional Colors

Caviar (FP)

Subtle visual texture adds interest to dimensional colors.

Thunder<sub>™</sub> Grey (58) Suede (20)

#### $Neoroc_{\scriptscriptstyle{\mathsf{TM}}}$ Composite Material

A beautiful matte finish can stand out on its own or highlight your countertops.

Matte Black (CM1)

#### CHOOSE A MATERIAL

KOHLER® ENAMELED CAST IRON Statement-making KOHLER enameled cast iron is guaranteed not to chip, crack or burn.\* The rich, colorful finish makes its own bold statement as it complements your countertops and cabinetry.

#### STAINLESS STEEL

Stainless steel is eminently practical and extremely versatile. It's resistant to staining and easy to clean. Let your style shine with more than 120 stainless steel sink shapes, sizes and designs.

#### NEOROC™ COMPOSITE MATERIAL

Exceptionally durable, Neoroc sinks offer a matte finish designed to complement a variety of countertops. Neoroc™ absorbs the impact of falling pots and pans and is scratch-, stain- and chip-resistant.