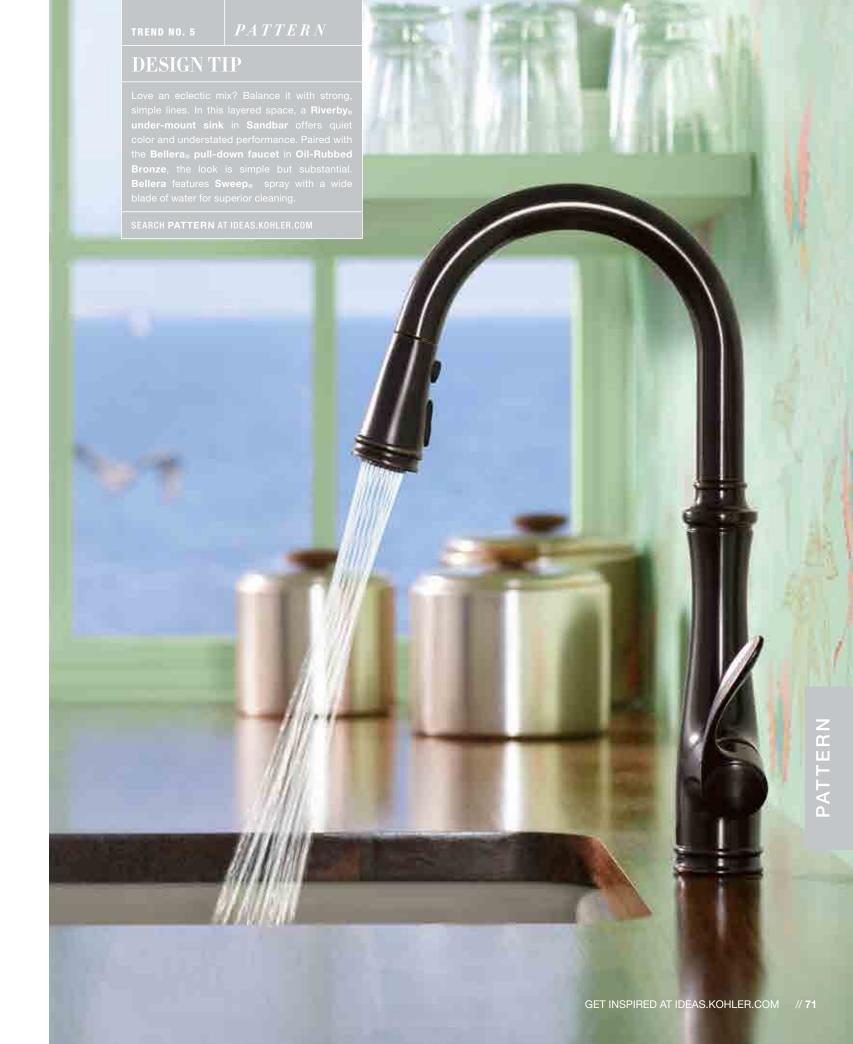

GET INSPIRED AT IDEAS.KOHLER.COM // 65

Mixed Fruit Tart and Pie

Fresh fruit and creamy mascarpone go together like the Bellera® pull-down faucet and Whitehaven® apron-front sink. The faucet's Oil-Rubbed Bronze finish perfectly complements the soft, earthy color of the Sandbar sink.

#### GET THIS LOOK

- 1 | Bellera<sub>®</sub> pull-down kitchen faucet K-560-2BZ
- 2 | Whitehaven<sub>®</sub> Self-Trimming<sub>®</sub> under-mount single-bowl kitchen sink with short apron K-5664-G9
- 3 | Riverby<sub>®</sub> under-mount single-bowl kitchen sink with accessories K-5871-5UA3-G9
- 4 | Benjamin Moore® Pistachio paint 561
- 5 | Benjamin Moore White Dove paint OC-17
- 6 | Osbourne & Little Grove Garden wallpaper W5603-02
- 7 | Black walnut custom countertop
- 8 | ANN SACKS<sub>®</sub> Idris square field tile in Celadon