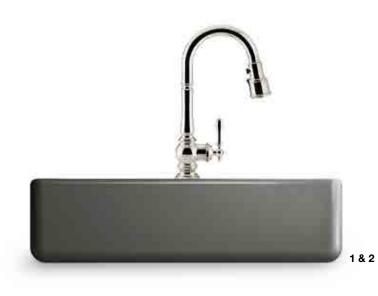

// 14 GET INSPIRED AT IDEAS.KOHLER.COM // 15

- 1 | Artifacts<sub>®</sub> single-handle kitchen faucet with two-function sidespray K-99262-VS
- 2 | Whitehaven<sub>®</sub> Self-Trimming<sub>®</sub> under-mount single-bowl kitchen sink with tall apron and Hayridge<sub>®</sub> design K-6351-0
- 3 | Artifacts single-handle bar faucet K-99264-VS
- 4 | Iron/Tones<sub>®</sub> under-mount bar sink K-6587-0
- 5 | Artifacts deck-mount pot filler K-99271-VS
- 6 | Benjamin Moore® Pure White paint OC-64
- 7 | Corian® Glacier White countertop