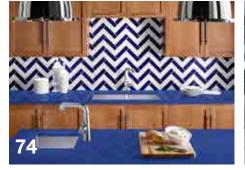

// 36 GET INSPIRED AT IDEAS.KOHLER.COM // 37

Squid Ink Linguine with Frutti Di Mare

The show-stopping drama of squid ink linguine is matched by the opulent pairing of the **Poise**<sub>®</sub> **bar sink** and **HiRise bridge faucet**. The durable beauty of stainless steel complements the faucet's traditional high-arch gooseneck design. The result is a recipe for inspired entertaining.

Taking beverage prep in a new direction, the **Poise® stainless steel bar sink** has an angular shape with beveled bowl. The sink is perfectly paired with a **HiRise bridge faucet**. Chevron tiles in matte and opalescent black and silver add depth and richness.