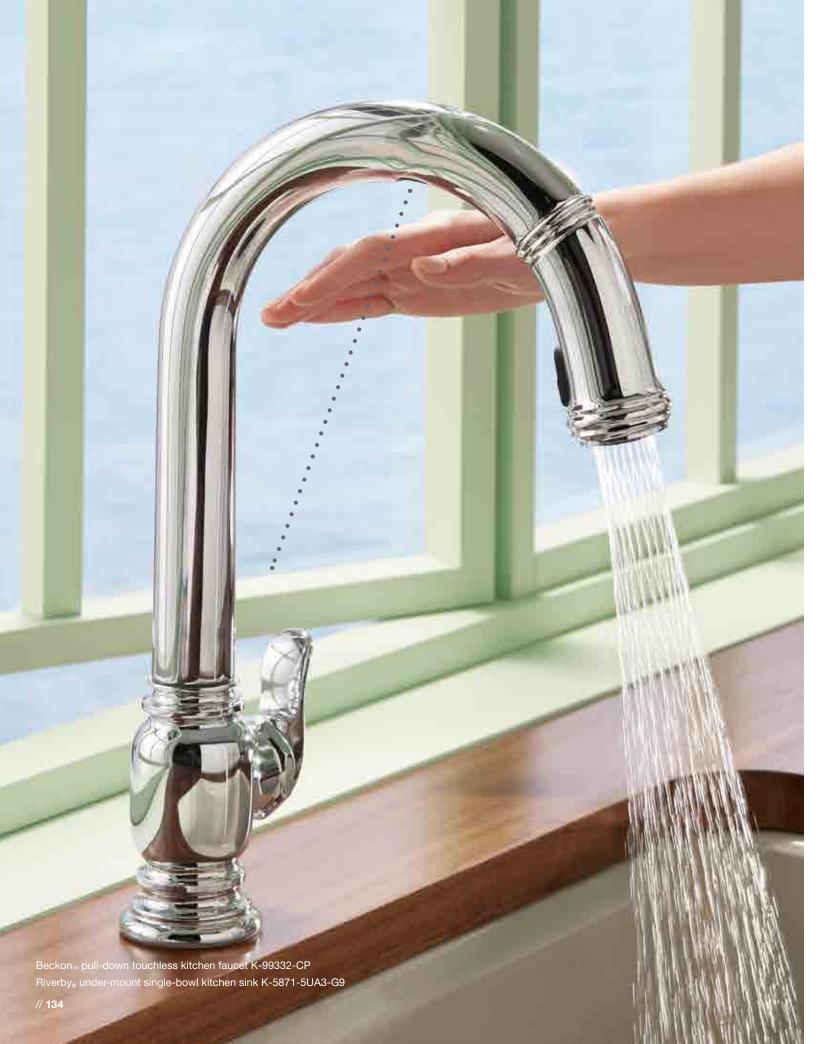

#### Response<sub>®</sub> Technology

Touchless Response technology responds to your every move, leaving you to wonder how you ever prepped, cleaned and cooked without it. The state-of-the-art sensor responds in 20 milliseconds. Simply wave your hand, utensil or pot or pan through the sensor window for reliable on/off operation every time.

The sensor window begins at the underside of the spout and extends six inches toward the base. Wave your hand through the beam to activate the water stream.

#### AVAILABLE IN TWO STYLES.

Create a classic look with Beckon™ or choose Sensate® for a more contemporary design.  $\mathsf{KOHLER}_{\texttt{0}}$  touchless faucets bring beautiful style and simplicity to any kitchen.