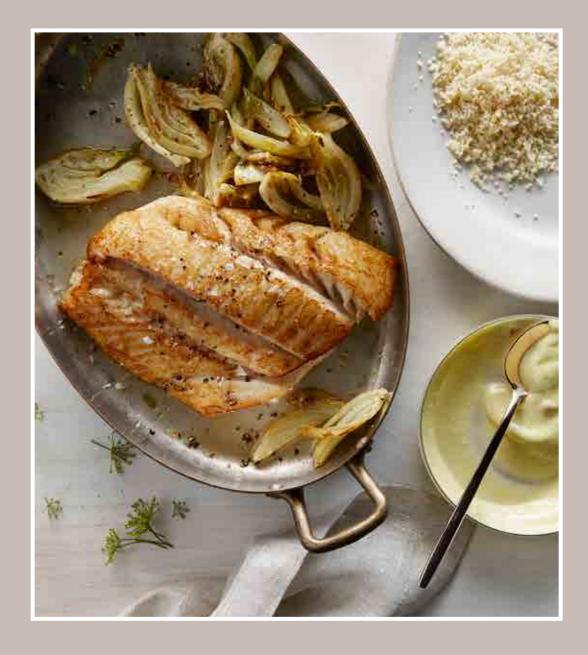

// 50 GET INSPIRED AT IDEAS.KOHLER.COM // 51

Pan-Seared Alaskan Halibut with Israeli Couscous and Honey Hazelnut Vinaigrette

In the same way that caramelized fennel and grapefruit add bright notes to robust fish in this inventive recipe, we blend fresh details into historic farmhouse style. The Whitehaven® apron-front sink and HiRise bridge faucet are inspired updates to a classic look.

- 1 | HiRise deck-mount bridge kitchen faucet K-7337-4-S
- 2 | Whitehaven® Self-Trimming® Smart Divide® under-mount large/ medium kitchen sink with tall apron K-6427-K4
- 3 | Wellspring<sub>®</sub> beverage faucet with traditional design K-6666-CP
- 4 | Northland™ under-mount bar sink K-6589-U-K4
- 5 | HiRise wall-mount pot filler K-7322-4-S
- 6 | Benjamin Moore® Sparrow paint AF-720
- 7 | Benjamin Moore Stonington Gray paint HC-170
- 8 | Benjamin Moore Iron Mountain paint 134-30
- 9 | Carrara marble countertop