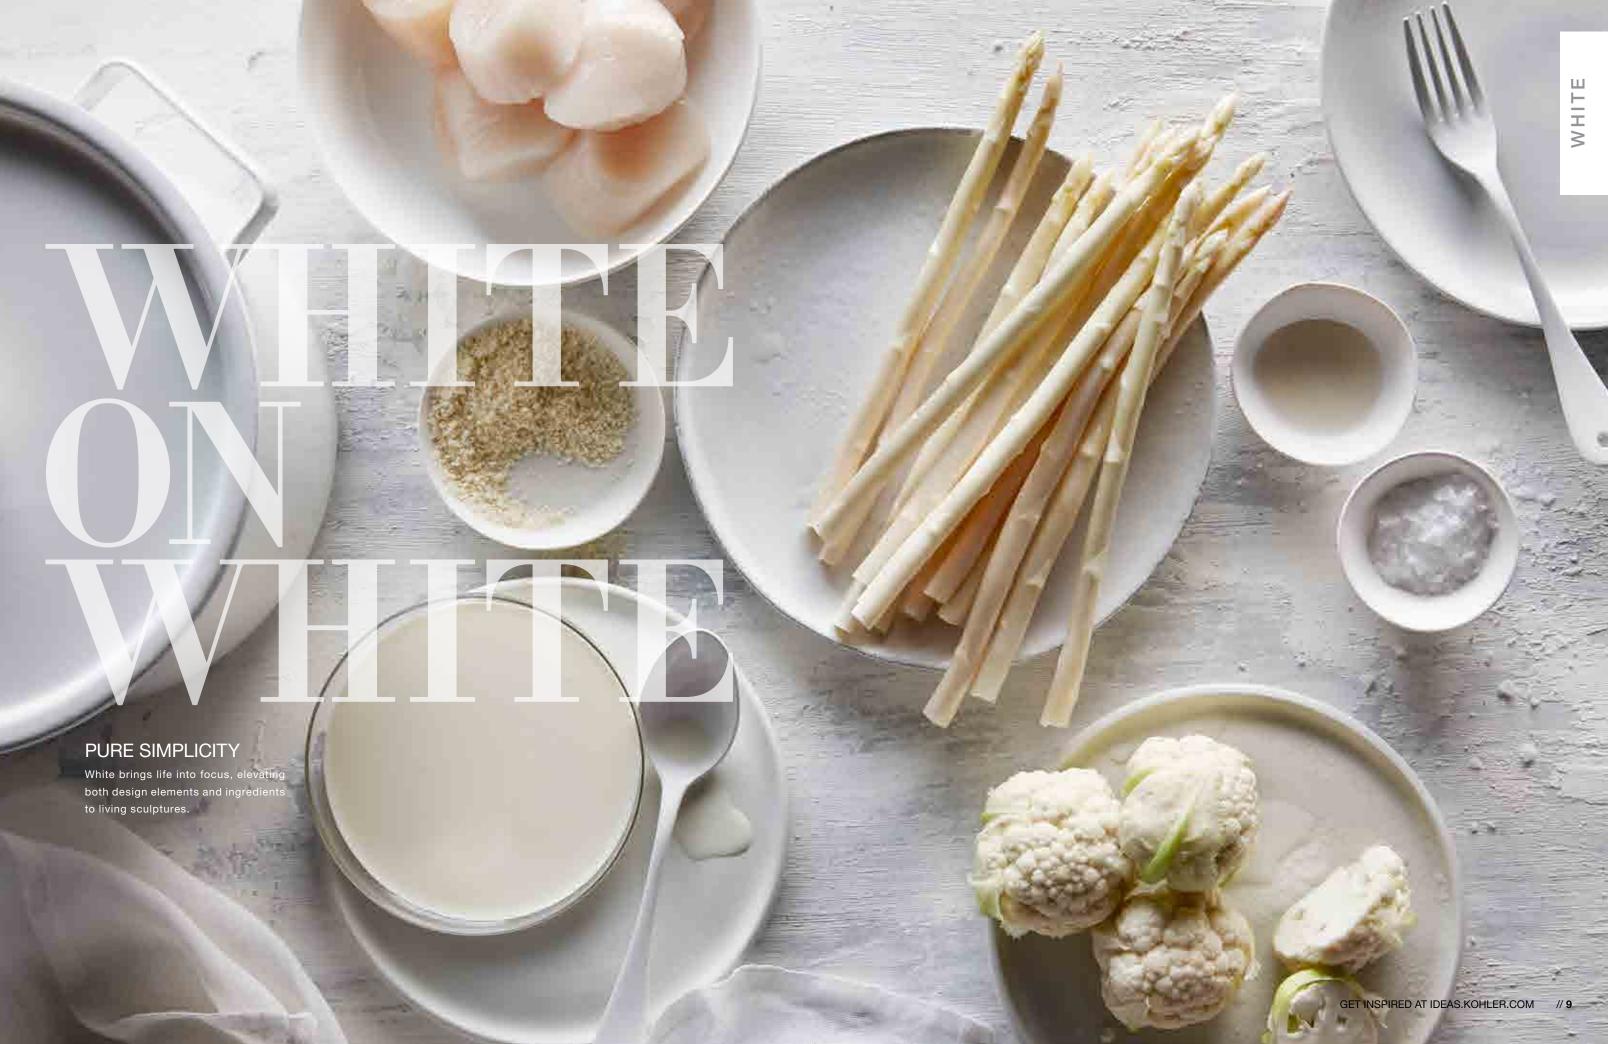

## PERFECT COMPLEMENT

Just as the perfect sink and faucet enhance and complement one another, thoughtful ingredient pairings create fresh new flavors.

Chef Trent Hazelberg of Destination Kohler, a world-class resort, created exclusive recipes that blend appetizing ingredients with a splash of global gusto. On the following pages, we'll dish up Chef Trent's six exclusive recipes that perfectly complement the colors and flavors of our trend-worthy kitchens.

Poached Sea Scallops,
Cauliflower Puree and White Asparagus
with White Balsamic Emulsion

Just as a balsamic emulsion enriches the creaminess of tender sea scallops, the timeless elegance of the Artifacts<sub>®</sub> faucet enhances the Whitehaven<sub>®</sub> apron-front sink with Hayridge<sub>®</sub> design. Both sink and faucet take traditional forms and freshen them for today's kitchen.