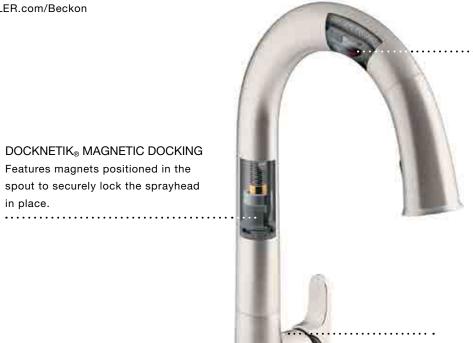

#### $DockNetik_{@}$

DockNetik is a magnetic docking system located within the spout that securely locks mineral buildup and wipes clean with the pull-down sprayhead into place.