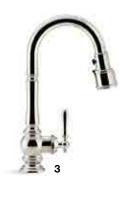

Artifacts<sub>®</sub>
175/8" spout height | K-99259 (shown)
16" spout height | K-99261

**Bellera**<sub>®</sub> 16¾ spout height | K-560

Cruette<sub>®</sub>
16<sup>3</sup>⁄₄" spout height | K-780

Simplice<sub>®</sub>
16%" spout height | K-596 (shown)
15%" spout height | K-597