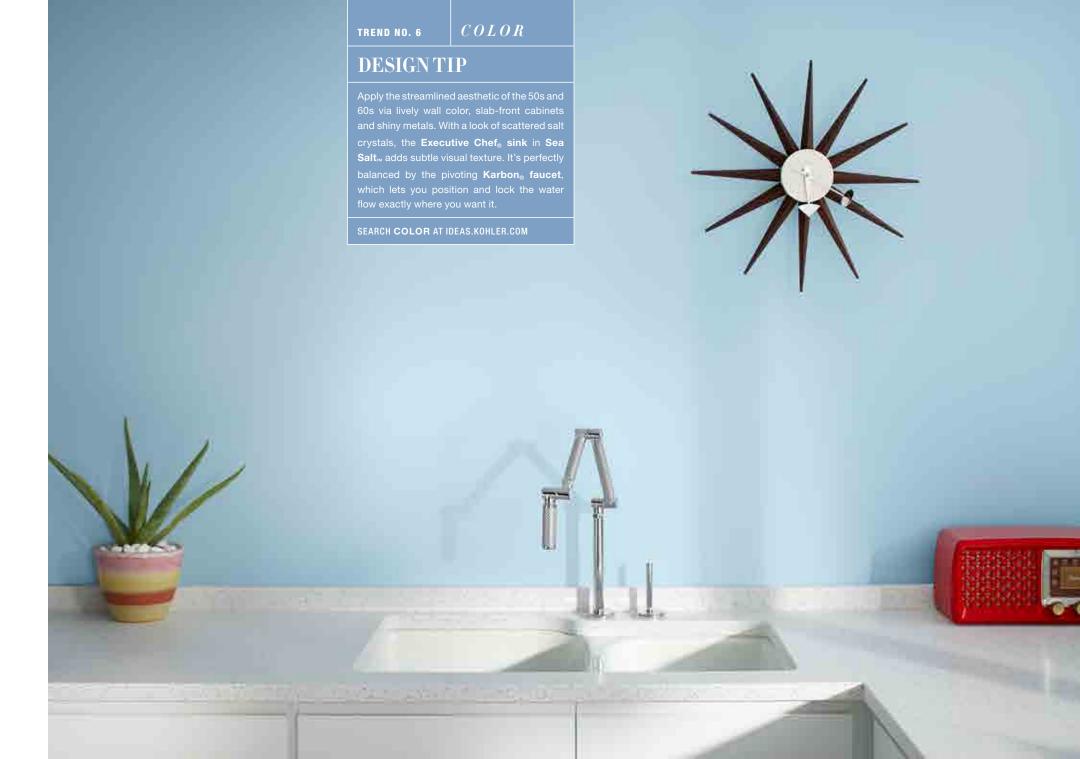

## PERFECT COMPLEMENT

Heirloom Tomato and Burrata Caprese Salad

Creamy burrata cheese paired with the fresh bite of basil makes a simple dish divine.

The Executive Chef™ double-bowl sink and Karbon® faucet is another

inspired pairing. The faucet's sculptural quality is the perfect counterpoint to the visual texture of the sink's **Sea Salt**<sub>™</sub> **color**.

#### **GET THIS LOOK**

- 1 | Karbon<sub>®</sub> articulating kitchen faucet with Silver tubes K-6227-C11-CP
- 2 | Executive Chef™ under-mount large/medium kitchen sink K-5931-4U-FF
- 3 | Iron/Tones<sub>®</sub> under-mount bar sink K-6584-FF
- 4 | Benjamin Moore® Blue Hydrangea paint 2062-60
- 5 | Benjamin Moore Patriotic White paint 2135-70
- 6 | Quartz countertop