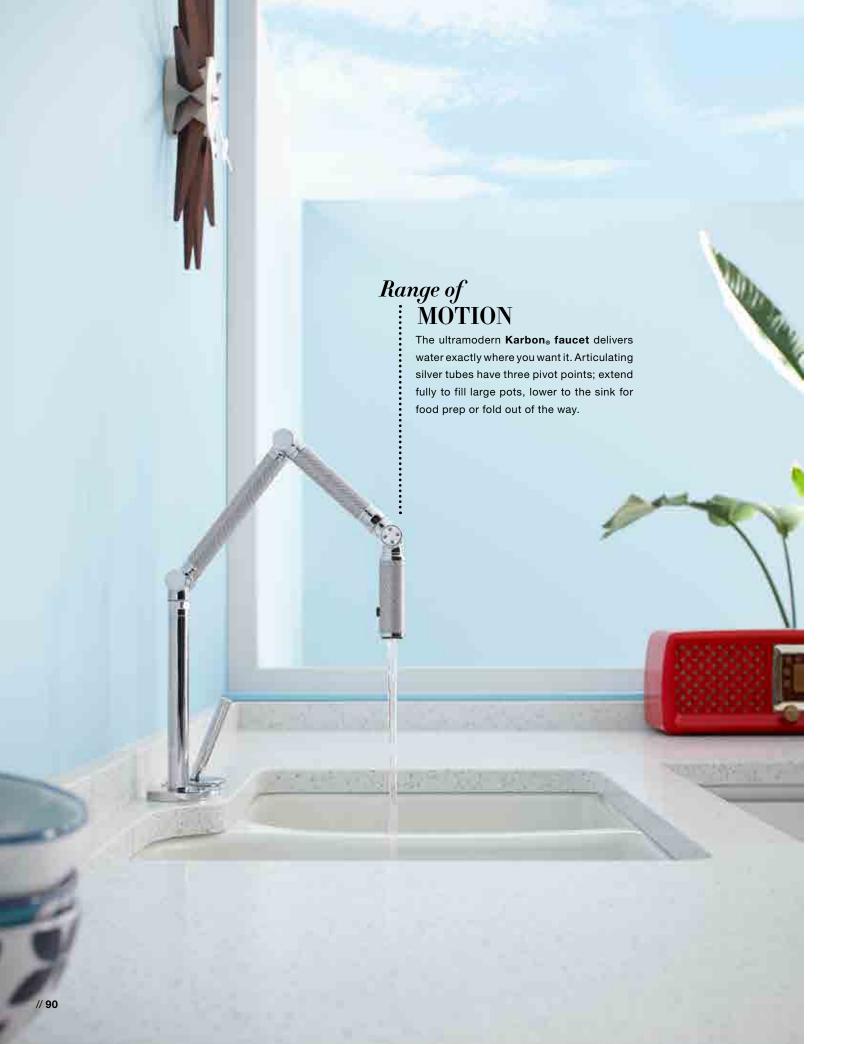

## PERFECT COMPLEMENT

Heirloom Tomato and Burrata Caprese Salad

Creamy burrata cheese paired with the fresh bite of basil makes a simple dish divine.

The Executive Chef™ double-bowl sink and Karbon® faucet is another

inspired pairing. The faucet's sculptural quality is the perfect counterpoint to the visual texture of the sink's **Sea Salt**<sub>™</sub> **color**.

#### **GET THIS LOOK**

- 1 | Karbon<sub>®</sub> articulating kitchen faucet with Silver tubes K-6227-C11-CP
- 2 | Executive Chef™ under-mount large/medium kitchen sink K-5931-4U-FF
- 3 | Iron/Tones<sub>®</sub> under-mount bar sink K-6584-FF
- 4 | Benjamin Moore® Blue Hydrangea paint 2062-60
- 5 | Benjamin Moore Patriotic White paint 2135-70
- 6 | Quartz countertop