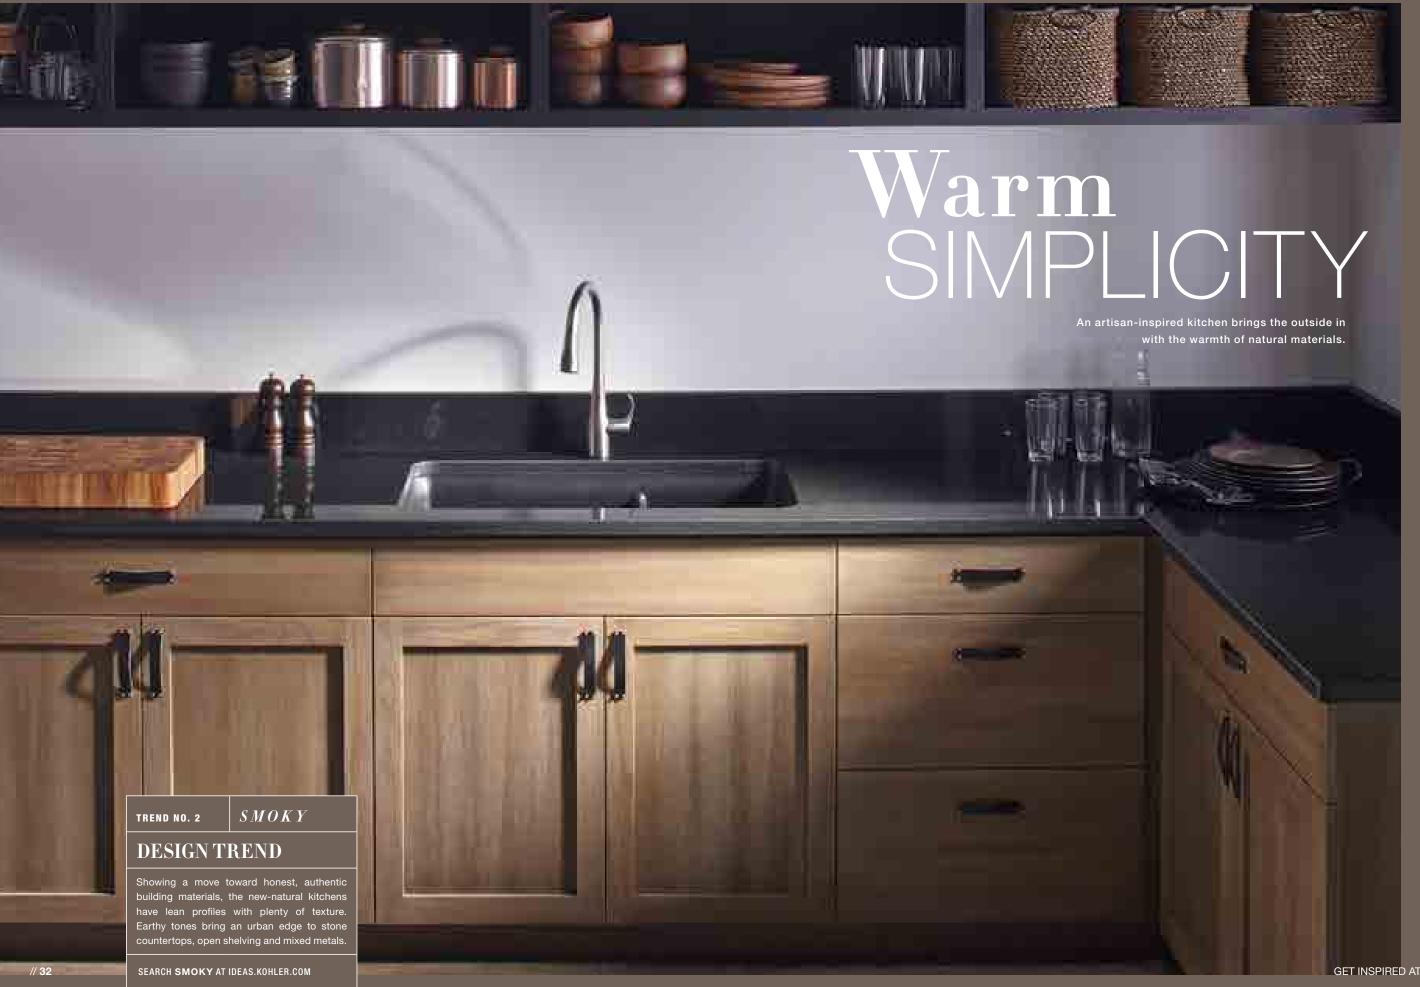

# SMOKY TREND NO. 2 **DESIGN TREND** Kitchens are evolving into shared spaces as couples embrace the pleasure of cooking together. Deep, rich colors and textures enhance pared-down details that tap into an earthy, rustic minimalism. SEARCH SMOKY AT IDEAS.KOHLER.COM Earth-friendly materials, spicy hues and simple lines come together in a savory space where rustic texture takes the edge off urban lines. SMOKY // 26 GET INSPIRED AT IDEAS.KOHLER.COM // 27