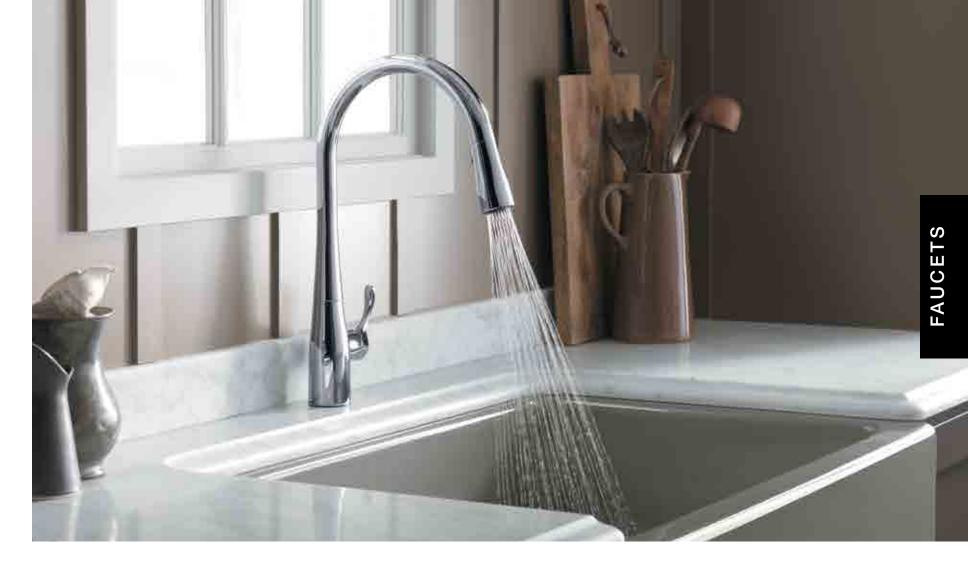

# **EXITCHEN EXILCE 15**

Designed FOR LIFE

We meld stunning design with steadfast performance to create KOHLER<sub>®</sub> kitchen faucets. Tough and beautiful, they're leakfree and on-task, with finishes standing up twice as well as the industry standard. Choose a KOHLER faucet and count on a lifetime\* of practical beauty.

Artifacts<sub>®</sub> pull-down kitchen faucet K-99261-SN Napa<sub>™</sub> under-mount bar sink K-5848-2U-58 Artifacts wall-mount pot filler K-99270-SN

#### **FORM**

What's your faucet style? Do you need a high-arch spout to accommodate large cookware? Do you prefer to operate your faucet using a single handle or with two handles? Choose a pullout or pull-down model for all-in-one functionality, or select a wall-mount faucet to keep your countertop clear. Many models are available in multiple sizes to pair with different sink sizes and task areas within the kitchen.