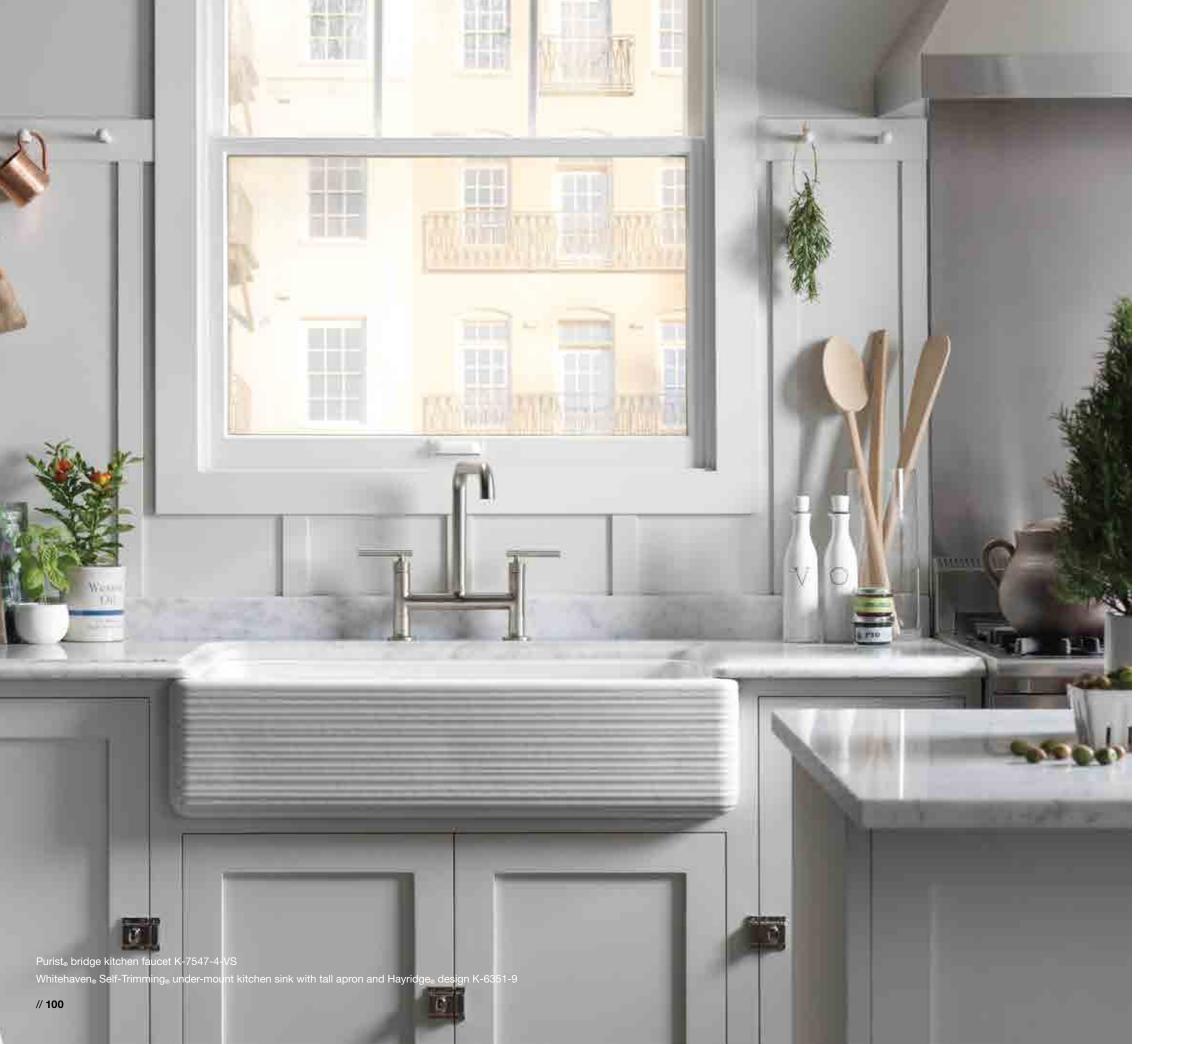

// 14 GET INSPIRED AT IDEAS.KOHLER.COM // 15

- 1 | Artifacts<sub>®</sub> single-handle kitchen faucet with two-function sidespray K-99262-VS
- 2 | Whitehaven<sub>®</sub> Self-Trimming<sub>®</sub> under-mount single-bowl kitchen sink with tall apron and Hayridge<sub>®</sub> design K-6351-0
- 3 | Artifacts single-handle bar faucet K-99264-VS
- 4 | Iron/Tones<sub>®</sub> under-mount bar sink K-6587-0
- 5 | Artifacts deck-mount pot filler K-99271-VS
- 6 | Benjamin Moore® Pure White paint OC-64
- 7 | Corian® Glacier White countertop