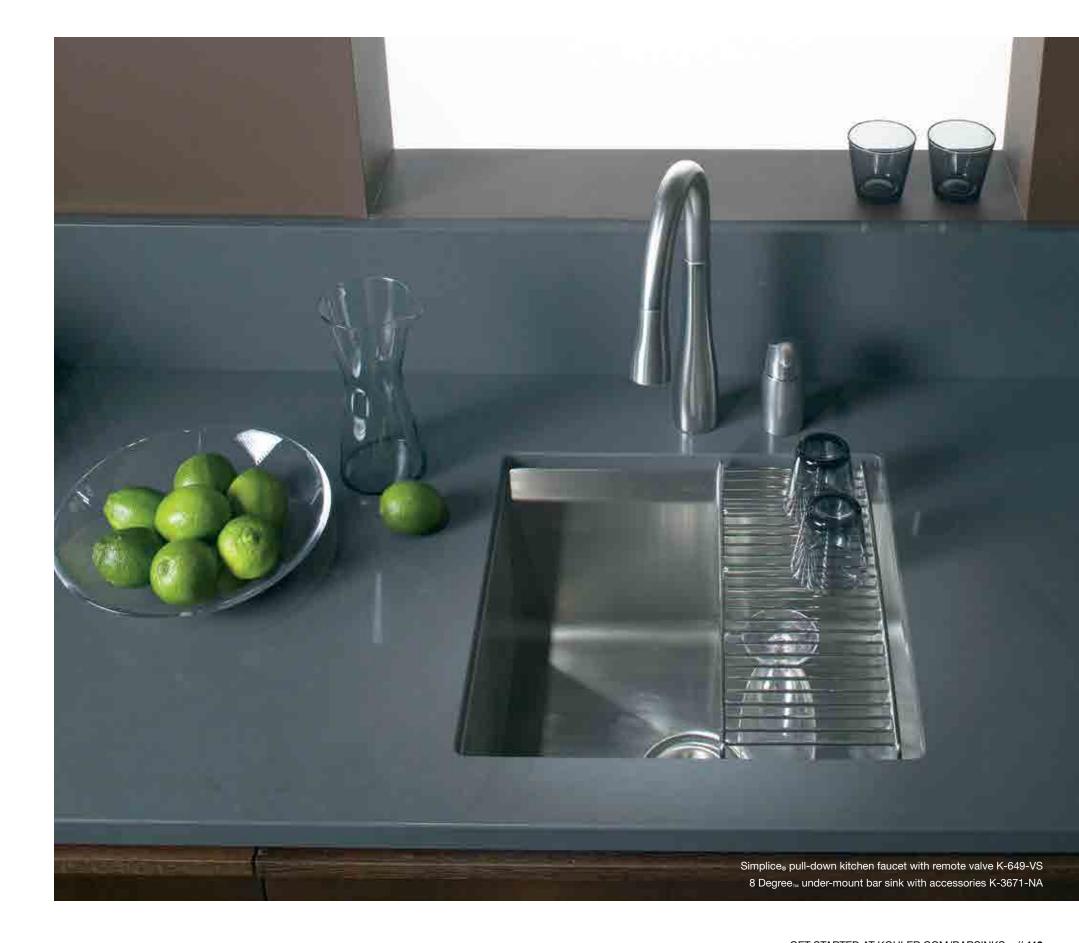

#### $8\,Degree_{\scriptscriptstyle{ exttt{TM}}}$ UNDER-MOUNT

Includes wine glass rack and two sink racks. 33" x 18" x 9<sup>3</sup>/<sub>4</sub>" | K-3672

 $8 \, Degree_{\scriptscriptstyle{ exttt{TM}}}$ UNDER-MOUNT Includes sink rack and wine glass rack. 18" x 18" x 9<sup>3</sup>/<sub>4</sub>" | K-3671

 $Poise_{\circ}$ UNDER-MOUNT Includes sink rack and bamboo cutting board. 18" x 18" x 9<sup>3</sup>/<sub>16</sub>" | K-3161