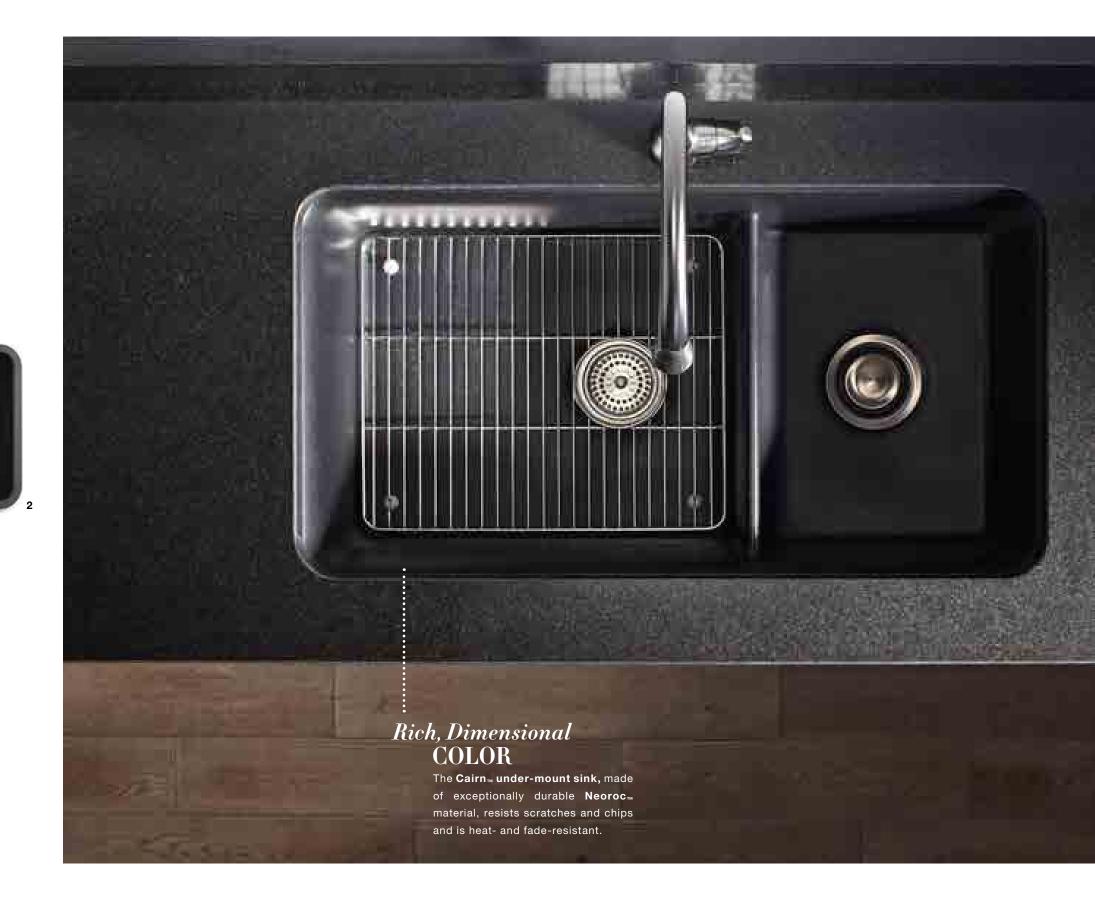

#### KOHLER Enameled Cast Iron Dimensional Colors

Caviar (FP)

Subtle visual texture adds interest to dimensional colors.

Thunder<sub>™</sub> Grey (58) Suede (20)

#### $Neoroc_{\scriptscriptstyle{\mathsf{TM}}}$ Composite Material

A beautiful matte finish can stand out on its own or highlight your countertops.

Matte Black (CM1)

#### NEOROC™ COMPOSITE MATERIAL

Exceptionally durable, Neoroc sinks offer a matte finish designed to complement a variety of countertops. Neoroc™ absorbs the impact of falling pots and pans and is scratch-, stain- and chip-resistant.

#### RICH COLOR, ROCK-SOLID DESIGN

Exceptionally durable Neoroc sinks offer a matte finish that's designed to complement natural stone countertops.

- Absorbs the impact of falling pots and pans
- Scratch-, stain- and chip-resistant
- Rich, matte color
- Hot pots and pans won't damage the surface
- One sink rack included

CairnUNDER-MOUNT SINGLE-BOWL Includes sink rack. 33½" x 185/16" x 9½" | K-8206

CairnUNDER-MOUNT LARGE/MEDIUM Includes left-hand sink rack. 33½" x 185/16" x 9½"/7½" | K-8204

CairnUNDER-MOUNT DOUBLE-EQUAL Includes one sink rack. 33½" x 185/16" x 9½" | K-8199