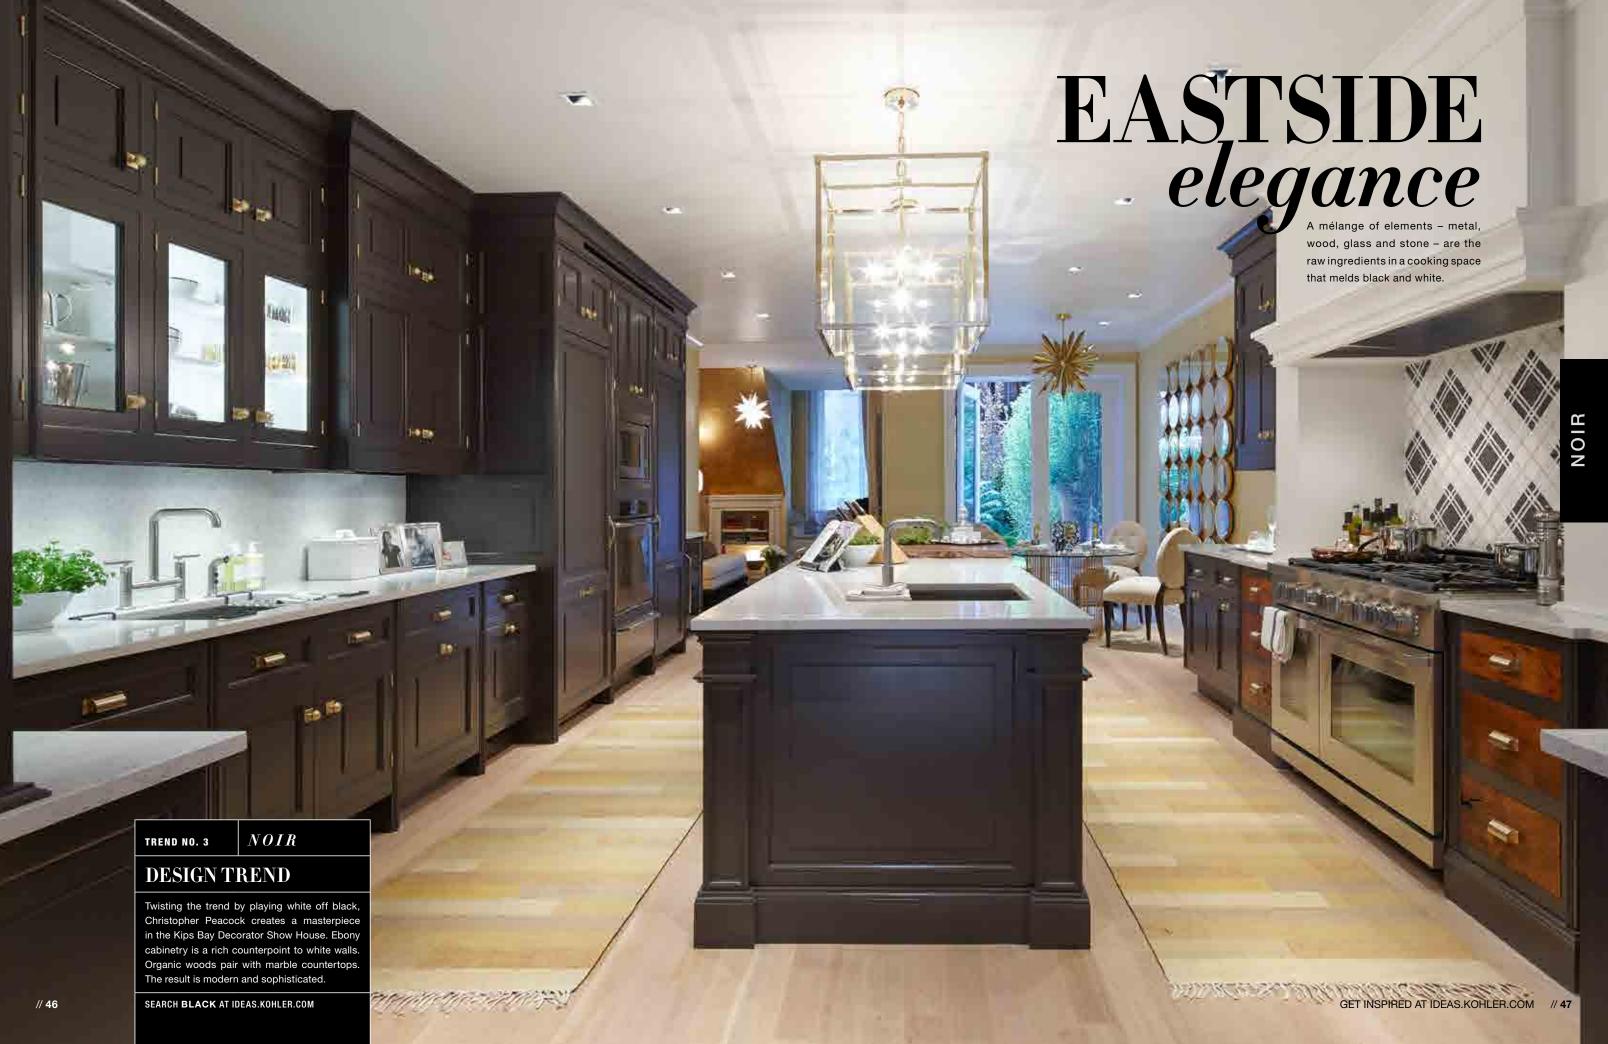

# SMOKY TREND NO. 2 **DESIGN TREND** Kitchens are evolving into shared spaces as couples embrace the pleasure of cooking together. Deep, rich colors and textures enhance pared-down details that tap into an earthy, rustic minimalism. SEARCH SMOKY AT IDEAS.KOHLER.COM Earth-friendly materials, spicy hues and simple lines come together in a savory space where rustic texture takes the edge off urban lines. SMOKY // 26 GET INSPIRED AT IDEAS.KOHLER.COM // 27