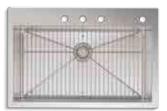

#### Whitehaven® Self-Trimming® UNDER-MOUNT APRON-FRONT

Available with tall and short aprons.

35<sup>11</sup>/<sub>1</sub>6" x 21<sup>9</sup>/<sub>1</sub>6" x 9" | K-6489 (tall apron, shown)

K-6488 (short apron)