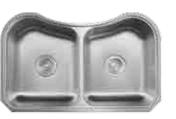

#### UNDER-MOUNT

Includes sink rack, dishcloth bar and utility shelf.

32" x 18½" x 9" | K-5281 (shown) 35½" x 20¼" x 9" | K-5282 24" x 18½" x 9" | K-5286

APRON-FRONT SINKS