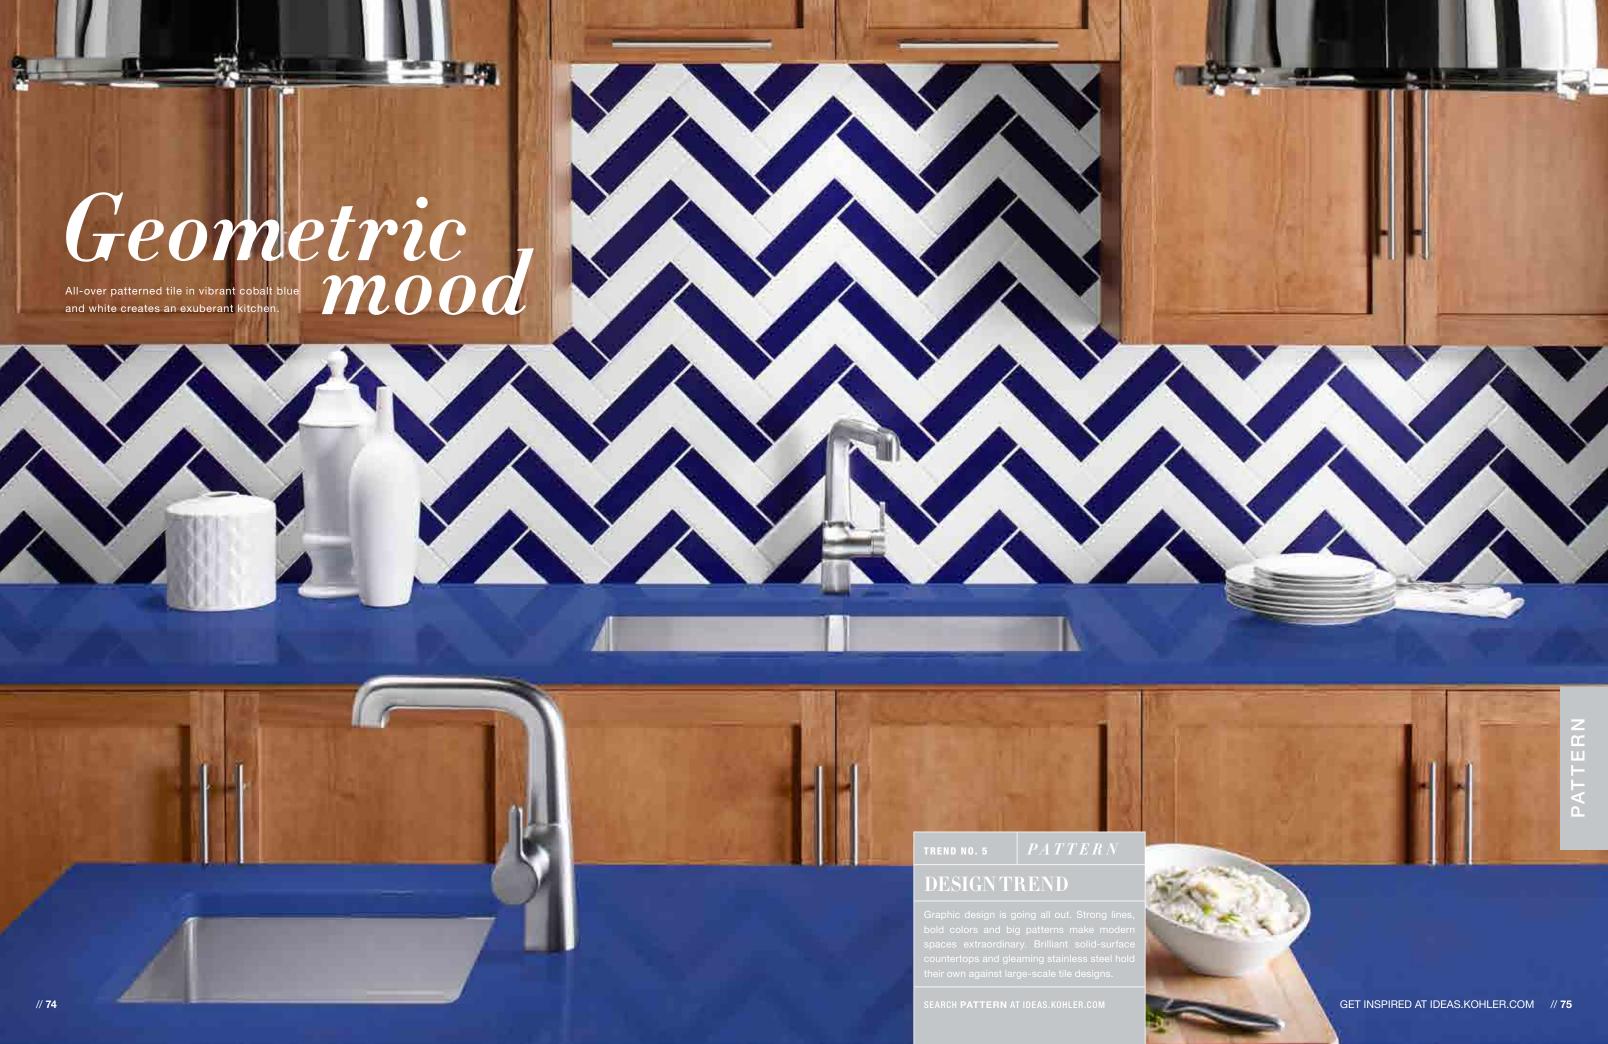

## PATTERN

## PERFECT COMPLEMENT

Mixed Fruit Tart and Pie

Flaky piecrust and fresh, juicy fruit is a match made in heaven. Kohler's premium-quality

Strive® stainless steel sink and bold Evoke® faucet in Vibrant® Stainless is

another perfect pairing. Stainless steel stands up to bold colors

and adds sleek professional style to modern kitchens.

// 76 GET INSPIRED AT IDEAS.KOHLER.COM // 77

- 1 | Evoke<sub>®</sub> pullout kitchen faucet K-6331-VS
- 2 | Evoke bar faucet K-6335-VS
- 3 | Strive₀ under-mount double-equal kitchen sink with accessories K-5281-NA
- 4 | Strive under-mount bar sink with sink rack K-5287-NA
- 5 | Corian® Cobalt countertop
- 6 | ANN SACKS<sub>®</sub> Barbara Berry Frame glass field tile in White and Dark Cobalt