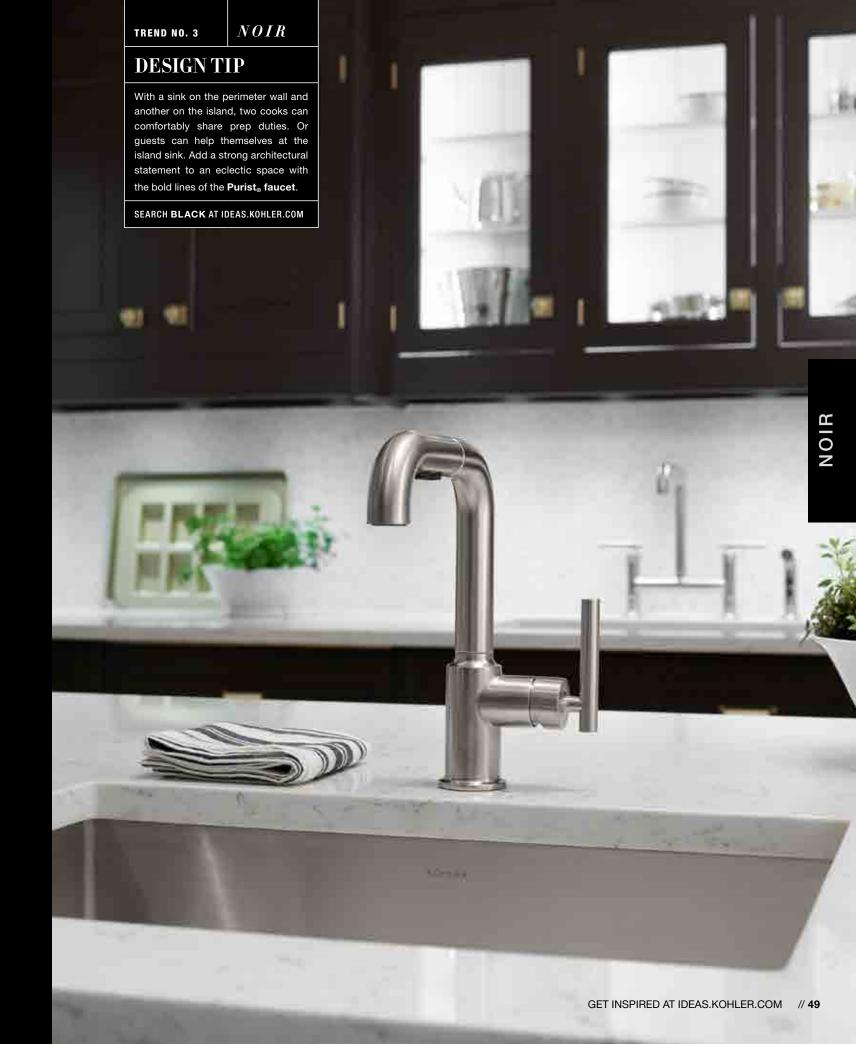

# SMOKY TREND NO. 2 **DESIGN TREND** Kitchens are evolving into shared spaces as couples embrace the pleasure of cooking together. Deep, rich colors and textures enhance pared-down details that tap into an earthy, rustic minimalism. SEARCH SMOKY AT IDEAS.KOHLER.COM Earth-friendly materials, spicy hues and simple lines come together in a savory space where rustic texture takes the edge off urban lines. SMOKY // 26 GET INSPIRED AT IDEAS.KOHLER.COM // 27

Squid Ink Linguine with Frutti Di Mare

A teaspoon of squid ink turns a simple dish into something extraordinary, just as the chic **Purist**<sub>®</sub> **faucet** takes the **Strive**<sub>®</sub> **under-mount sink** to a new level of contemporary elegance. The faucet's minimalist style conceals a practical pullout sprayhead with two flow options and a pause function.

Easy-to-clean curved corners and premium 16-gauge stainless steel make the **Strive**<sub>®</sub> **sink** a standout for professional style. The deck-mount **Purist**<sub>®</sub> **bridge faucet** has a high spout that easily fills large pots. It's perfectly accompanied by the matching sidespray.

### GET THIS LOOK

- 1 | Purist₀ deck-mount bridge kitchen faucet with sidespray K-7548-4-VS
- $\mathbf{2} \mid \mathsf{Strive}_{\texttt{0}}$  under-mount single-bowl kitchen sink with accessories K-5409-NA
- 3 | Purist pullout bar faucet K-7506-VS
- 4 | Strive under-mount single-bowl kitchen sink with accessories K-5286-NA