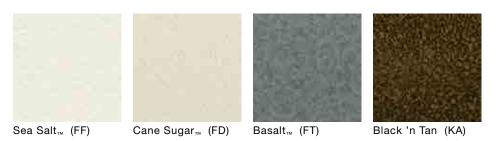

#### KOHLER® Enameled Cast Iron Solid Colors

A myriad of gorgeous hues range from pale to powerful.

#### KOHLER Enameled Cast Iron Dimensional Colors

Caviar (FP)

Subtle visual texture adds interest to dimensional colors.

Thunder<sub>™</sub> Grey (58) Suede (20)