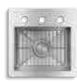

#### KOHLER® Enameled Cast Iron Kitchen Sinks

#### Whitehaven® Self-Trimming® UNDER-MOUNT APRON-FRONT

Available with tall and short aprons.

35<sup>11</sup>/<sub>1</sub>6" x 21<sup>9</sup>/<sub>1</sub>6" x 9" | K-6489 (tall apron, shown)

K-6488 (short apron)