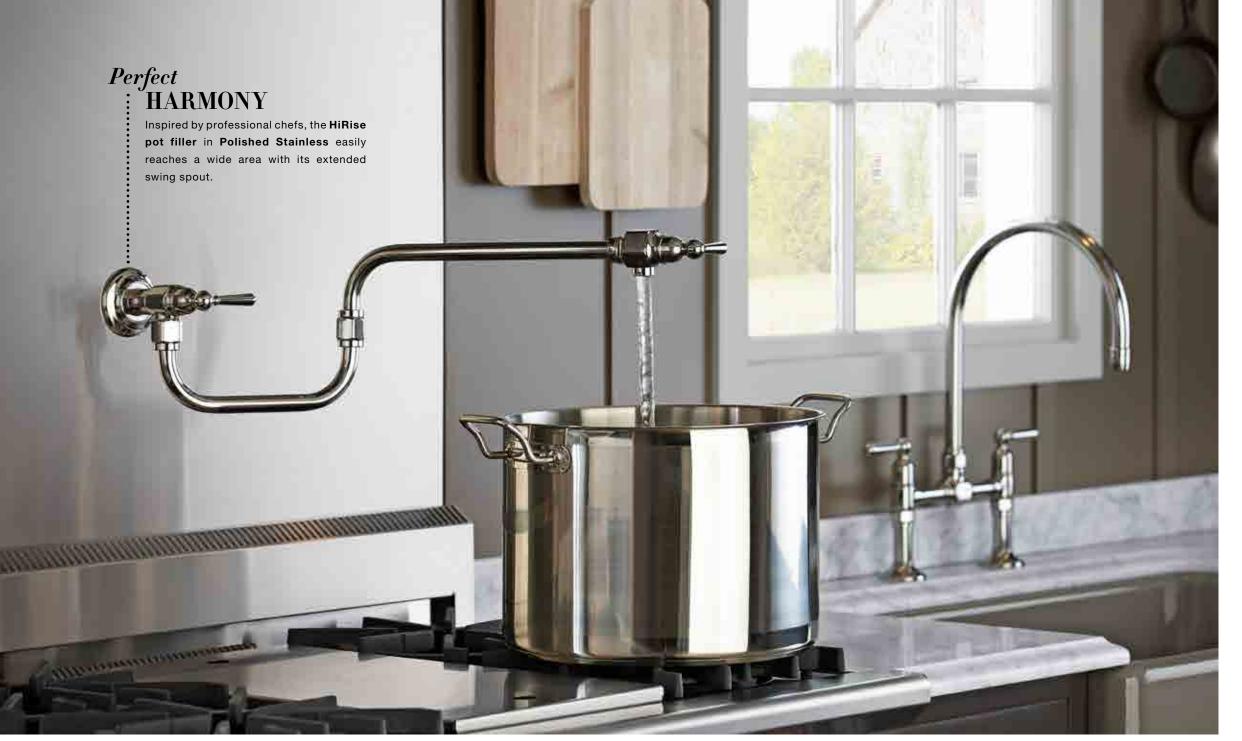

- 1 | HiRise deck-mount bridge kitchen faucet K-7337-4-S
- 2 | Whitehaven® Self-Trimming® Smart Divide® under-mount large/ medium kitchen sink with tall apron K-6427-K4
- 3 | Wellspring<sub>®</sub> beverage faucet with traditional design K-6666-CP
- 4 | Northland™ under-mount bar sink K-6589-U-K4
- 5 | HiRise wall-mount pot filler K-7322-4-S
- 6 | Benjamin Moore® Sparrow paint AF-720
- 7 | Benjamin Moore Stonington Gray paint HC-170
- 8 | Benjamin Moore Iron Mountain paint 134-30
- 9 | Carrara marble countertop