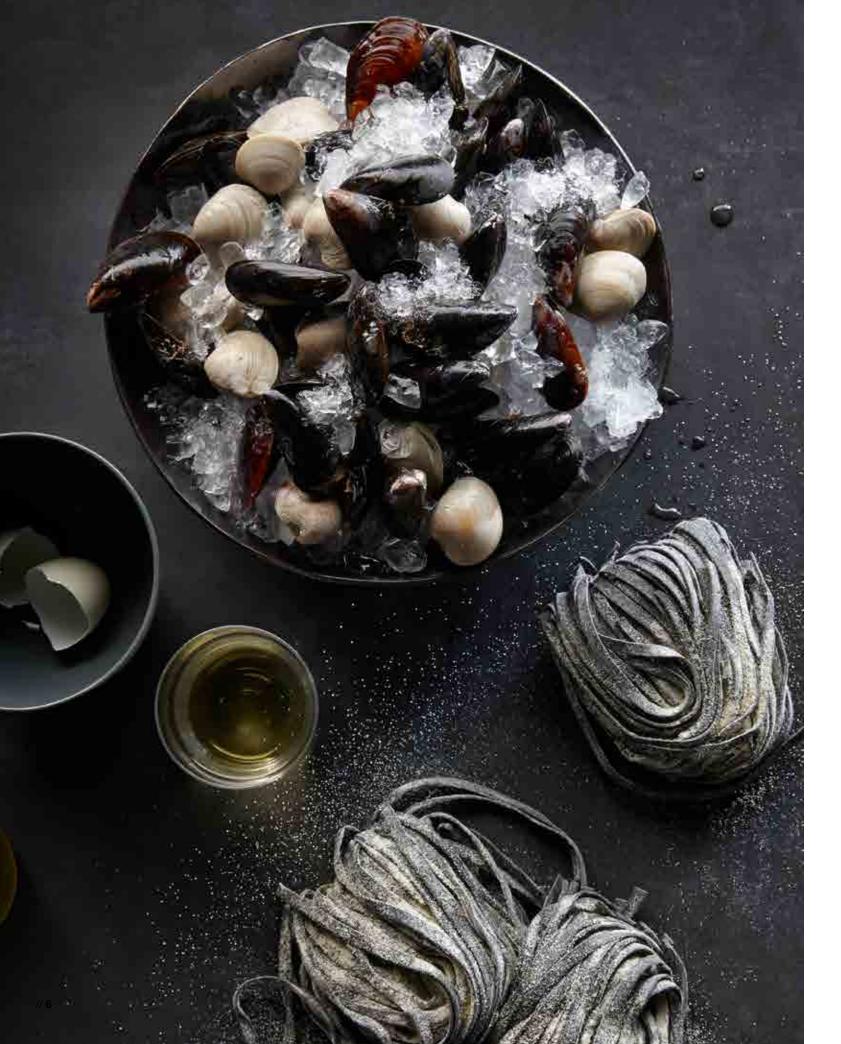

// 36 GET INSPIRED AT IDEAS.KOHLER.COM // 37

Squid Ink Linguine with Frutti Di Mare

The show-stopping drama of squid ink linguine is matched by the opulent pairing of the **Poise**<sub>®</sub> **bar sink** and **HiRise bridge faucet**. The durable beauty of stainless steel complements the faucet's traditional high-arch gooseneck design. The result is a recipe for inspired entertaining.

Taking beverage prep in a new direction, the **Poise® stainless steel bar sink** has an angular shape with beveled bowl. The sink is perfectly paired with a **HiRise bridge faucet**. Chevron tiles in matte and opalescent black and silver add depth and richness.