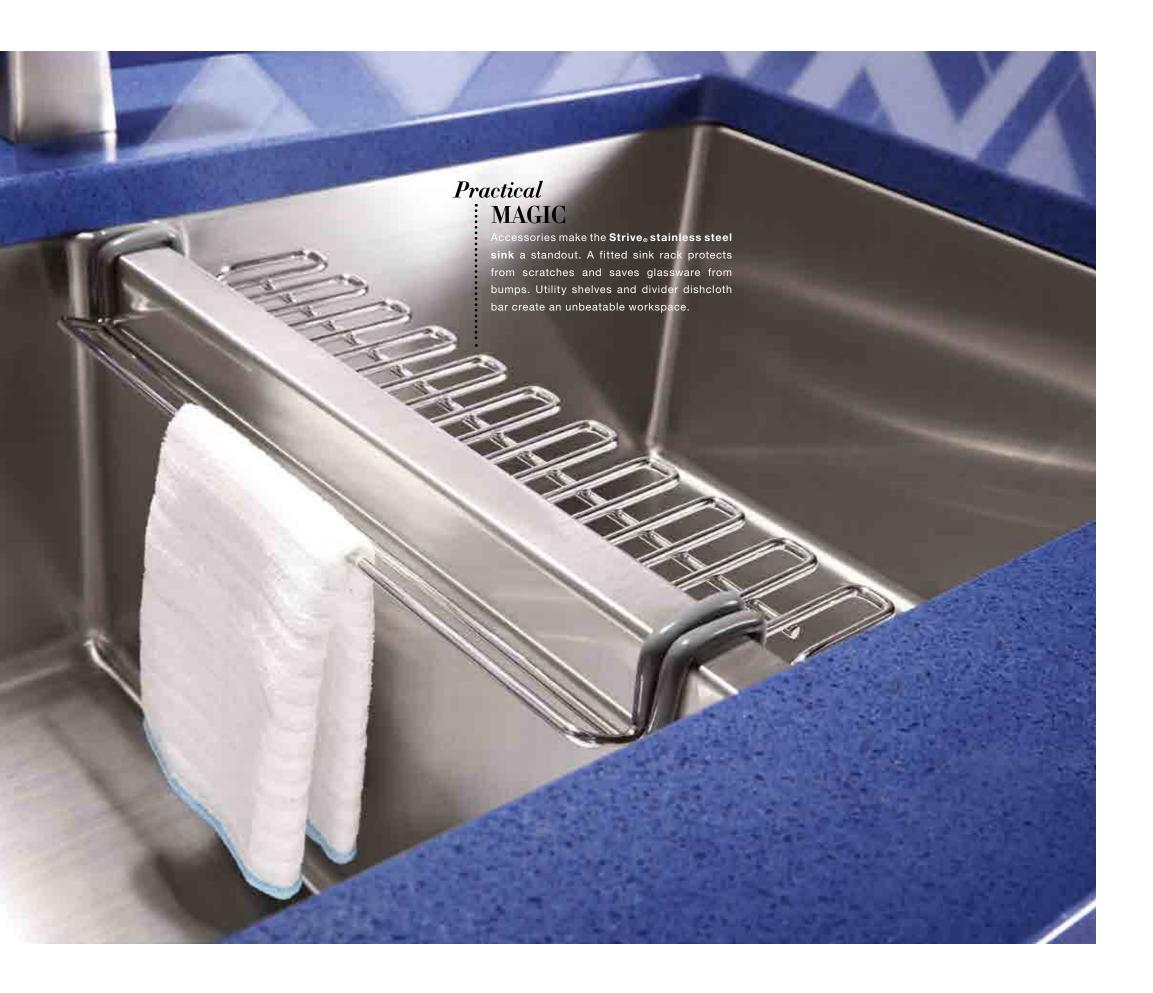

#### **ACCESSORIES**

- Sink racks protect sink base
- Cutting boards add functionality
- Sinks such as Stages™, Strive®, Prolific® and Riverby® are designed with integrated accessories
- Basic accessories are available for most sinks