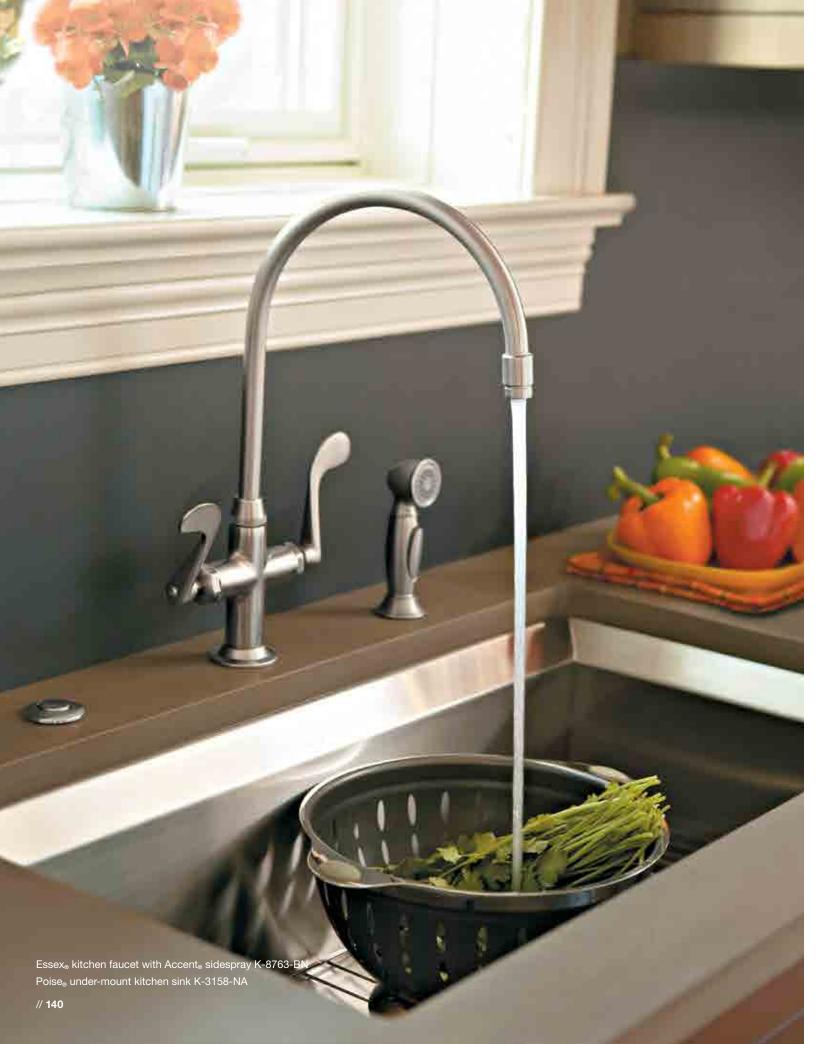

## PERFECT COMPLEMENT

Heirloom Tomato and Burrata Caprese Salad

Just as aged balsamic vinegar is the ideal complement to fruity olive oil, the cool hue of the Hartland<sub>®</sub> sink in Ice<sub>™</sub> Grey is perfectly paired with the Essex<sub>®</sub> faucet in Polished Chrome. Together they add simple elegance to this Charleston kitchen.

#### GET THIS LOOK

- 1 | Essex<sub>®</sub> two-handle kitchen faucet K-8762-CP
- 2 | Hartland₀ under-mount double-equal kitchen sink K-5818-5U-95
- 3 | Essex two-handle bar faucet K-8761-CP
- 4 | Northland™ under-mount bar sink K-6589-U-95
- 5 | Benjamin Moore® Province Blue paint 2135-40
- 6 | Benjamin Moore Baby's Breath paint OC-62
- 7 | Carrara marble countertop