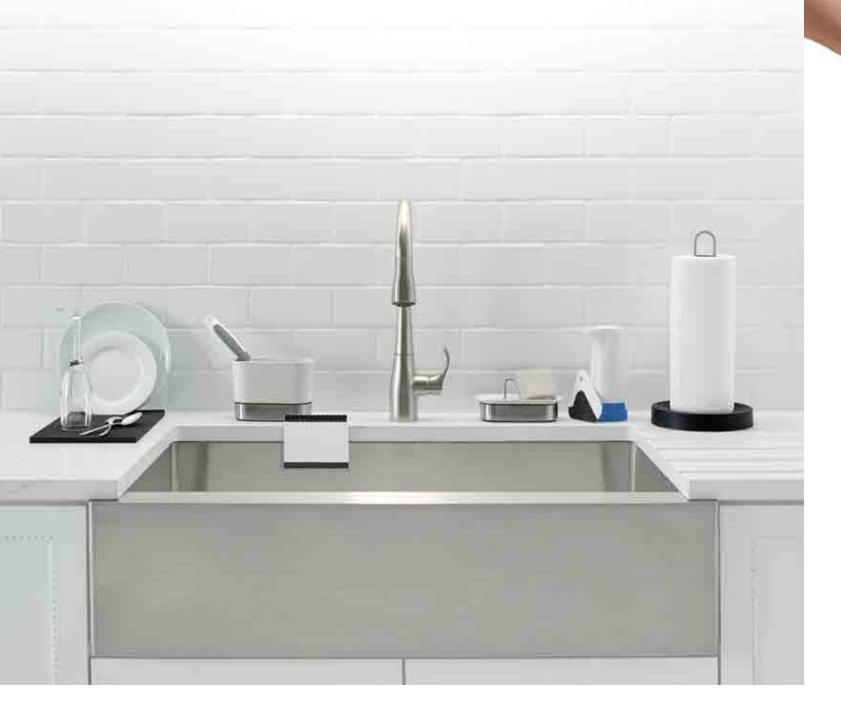

## KITCHEN accessories

Don't forget to outfit your sink with accessories for easier prep and cleanup. No matter which sink you choose, universal and custom sink accessories will add another level of functionality and convenience. Choose from a wide range of sink racks, cutting boards, caddies, colanders and more. Shop all kitchen accessories at KOHLER.com/KitchenAccessories.

## Universal ACCESSORIES

Create a clean, clutter-free look in your kitchen sink area.

Surface Swipe
SQUEEGEE FOR CLEANING UP SPILLS AND
NYLON BRISTLES FOR SWEEPING CRUMBS
K-6379-0

Dish Scraper
HARD NYLON EDGE FOR SCRAPING
BAKED-ON FOOD AND TOUGH MESSES, SOFT
EDGE CLEANS NONSTICK SURFACES
K-8624-0

Sponge Caddy
REMOVABLE STEEL SPONGE REST ALLOWS
FOR MAXIMUM AIRFLOW FOR DRYING
K-6377-0

Soap Dispenser ERGONOMIC SPOUT DESIGN FOR ONE-HAND PUMPING K-6383-0

Brush Caddy
HOLDS DISHWASHING TOOLS AND CATCHES
EXCESS WATER RUNOFF
K-6378-0

In Step  $_{^{\rm TM}}$  Paper Towel Holder weighted paper towel holder designed for easy one-handed use without tipping or unraveling

White | K-8618-0 (shown) Charcoal | K-8618-CHR

Flexible Sink & Counter Mat PROTECTS SINK SURFACE AND CUSHIONS DISHWARE. RIDGED DESIGN ORGANIZES PLATES IN THE SINK.