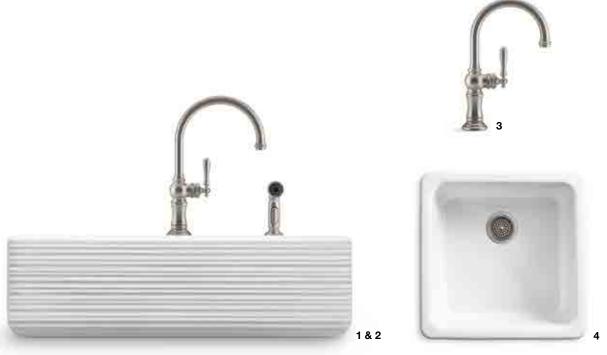

// 14 GET INSPIRED AT IDEAS.KOHLER.COM // 15

- 1 | Artifacts<sub>®</sub> single-handle kitchen faucet with two-function sidespray K-99262-VS
- 2 | Whitehaven<sub>®</sub> Self-Trimming<sub>®</sub> under-mount single-bowl kitchen sink with tall apron and Hayridge<sub>®</sub> design K-6351-0
- 3 | Artifacts single-handle bar faucet K-99264-VS
- 4 | Iron/Tones<sub>®</sub> under-mount bar sink K-6587-0
- 5 | Artifacts deck-mount pot filler K-99271-VS
- 6 | Benjamin Moore® Pure White paint OC-64
- 7 | Corian® Glacier White countertop

- 1 | Artifacts<sub>®</sub> pull-down kitchen faucet K-99259-SN
- 2 | Whitehaven® Self-Trimming® under-mount single-bowl kitchen sink with tall apron K-6489-58
- 3 | Artifacts pull-down kitchen faucet K-99261-SN
- 4 | Napa<sub>™</sub> under-mount bar sink K-5848-2U-58
- 5 | Artifacts wall-mount pot filler K-99270-SN
- 6 | Benjamin Moore® Ice Mist paint OC-67
- 7 | Silestone® Ariel countertop
- 8 | ANN SACKS® Arden field tile