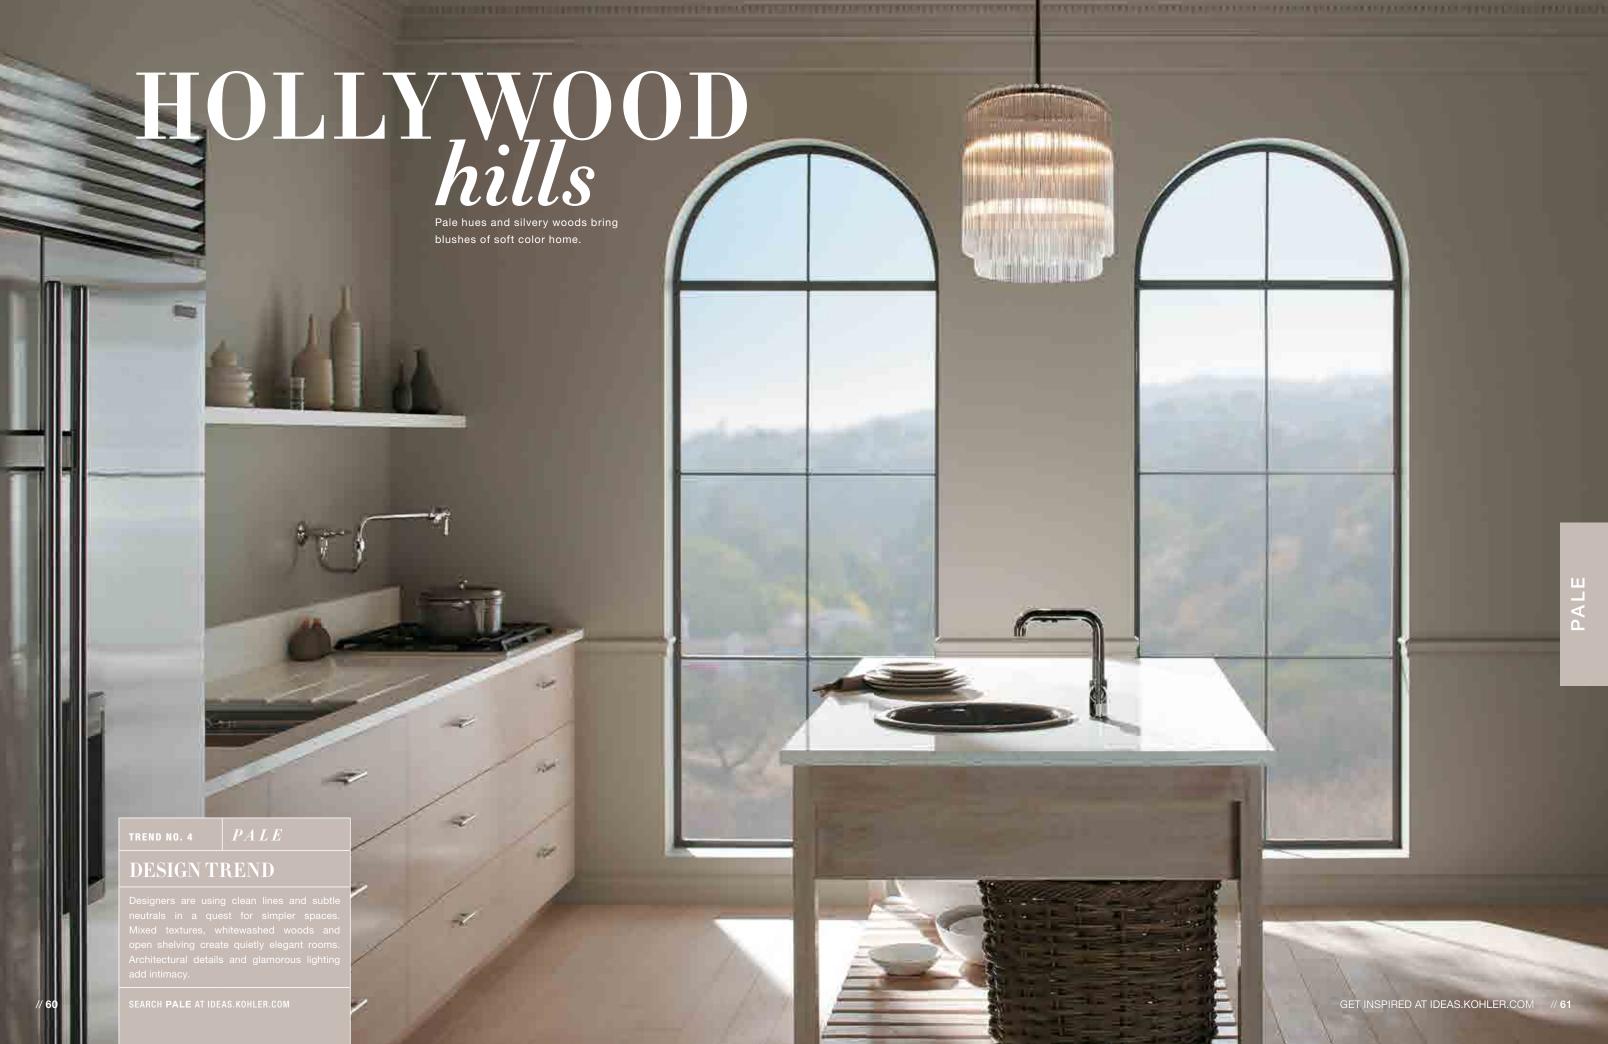

# SMOKY TREND NO. 2 **DESIGN TREND** Kitchens are evolving into shared spaces as couples embrace the pleasure of cooking together. Deep, rich colors and textures enhance pared-down details that tap into an earthy, rustic minimalism. SEARCH SMOKY AT IDEAS.KOHLER.COM Earth-friendly materials, spicy hues and simple lines come together in a savory space where rustic texture takes the edge off urban lines. SMOKY // 26 GET INSPIRED AT IDEAS.KOHLER.COM // 27