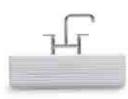

Whitehaven<sub>®</sub> Self-Trimming<sub>®</sub> UNDER-MOUNT

23½" x 21½"6" x 9" | K-5665 (tall apron, shown) K-5664 (short apron)

 $Napa_{^{\mathsf{TM}}}$ UNDER-MOUNT 18<sup>3</sup>/<sub>4</sub>" x 20<sup>7</sup>/<sub>8</sub>" x 9" | K-5848-2U