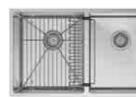

CairnUNDER-MOUNT SINGLE-BOWL Includes sink rack. 33½" x 185/16" x 9½" | K-8206

CairnUNDER-MOUNT LARGE/MEDIUM Includes left-hand sink rack. 33½" x 185/16" x 9½"/7½" | K-8204

CairnUNDER-MOUNT DOUBLE-EQUAL Includes one sink rack. 33½" x 185/16" x 9½" | K-8199