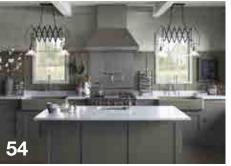

// 36 GET INSPIRED AT IDEAS.KOHLER.COM // 37

Squid Ink Linguine with Frutti Di Mare

The show-stopping drama of squid ink linguine is matched by the opulent pairing of the **Poise**<sub>®</sub> **bar sink** and **HiRise bridge faucet**. The durable beauty of stainless steel complements the faucet's traditional high-arch gooseneck design. The result is a recipe for inspired entertaining.

Taking beverage prep in a new direction, the **Poise® stainless steel bar sink** has an angular shape with beveled bowl. The sink is perfectly paired with a **HiRise bridge faucet**. Chevron tiles in matte and opalescent black and silver add depth and richness.

// **42** GET INSPIRED AT IDEAS.KOHLER.COM // **43** 

- 1 | HiRise deck-mount bridge kitchen faucet K-7337-4-BS
- 2 | HiRise sidespray K-7344-4-BS
- 3 | HiRise soap/lotion dispenser K-7346-BS
- 4 | HiRise two-handle bar faucet K-7342-4-BS
- **5** | Stages<sub>™</sub> under-mount single-bowl kitchen sink with accessories K-3760-NA
- 6 | Poise<sub>®</sub> under-mount bar sink K-3391-NA