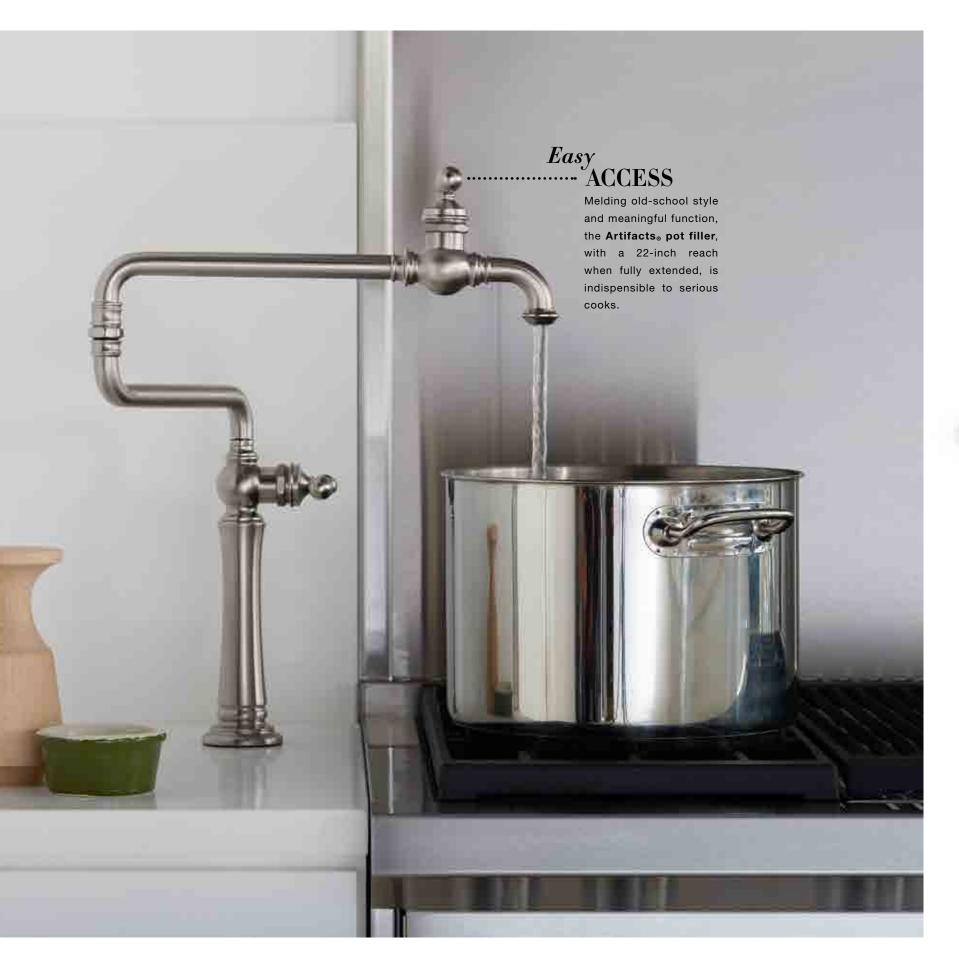

#### POT FILLER

- A top choice of avid cooks
- Installed above or next to your stovetop
- Mount to counter or wall

#### Pot Fillers

Wonderfully convenient for the home cook, wall- or deck-mount pot fillers are installed next to or above a stovetop, giving you quick access to water without having to transfer pots back and forth to the sink.

- Ideal for remodels, deck-mount pot fillers can be installed on an island or in situations where there are windows near your stovetop
- Wall-mount pot fillers keep countertops clear and provide easy access above the range