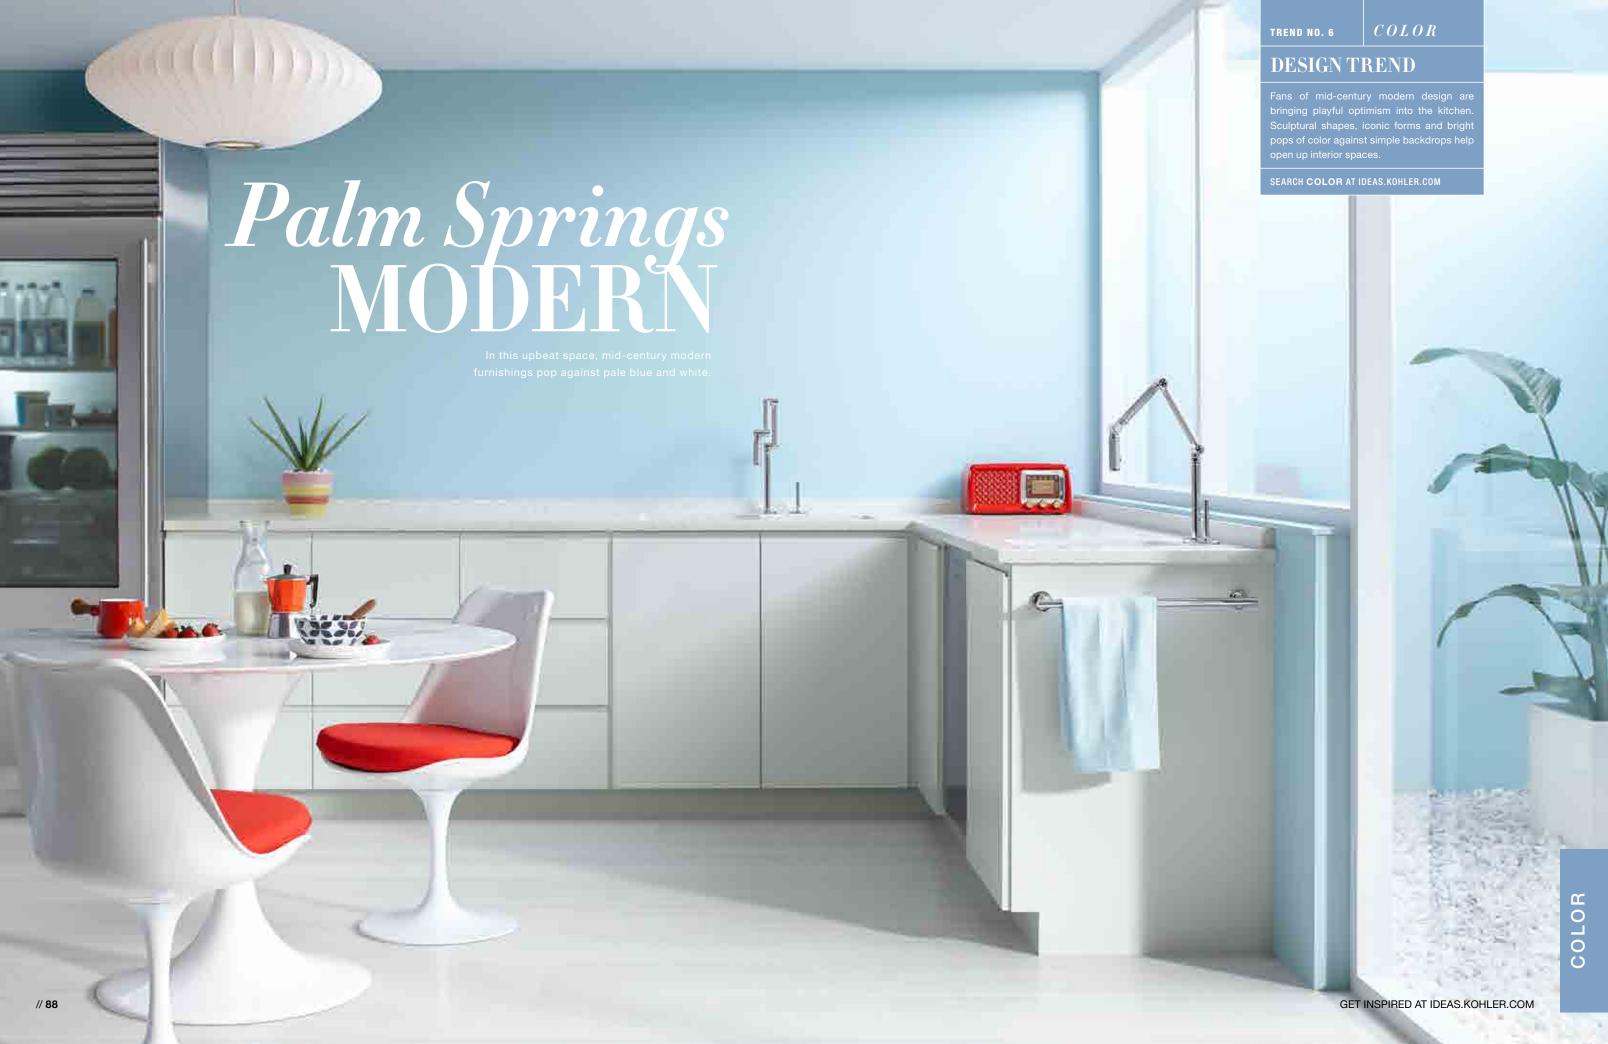

# SMOKY TREND NO. 2 **DESIGN TREND** Kitchens are evolving into shared spaces as couples embrace the pleasure of cooking together. Deep, rich colors and textures enhance pared-down details that tap into an earthy, rustic minimalism. SEARCH SMOKY AT IDEAS.KOHLER.COM Earth-friendly materials, spicy hues and simple lines come together in a savory space where rustic texture takes the edge off urban lines. SMOKY // 26 GET INSPIRED AT IDEAS.KOHLER.COM // 27