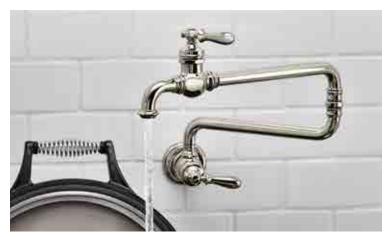

Artifacts® WALL-MOUNT K-99270

ArtifactsDECK-MOUNT
17 $^3$ 4" height | K-99271

HiRise
WALL-MOUNT
K-7322-4

HiRise
DECK-MOUNT
14<sup>3</sup>/<sub>4</sub>" height | K-7323-4