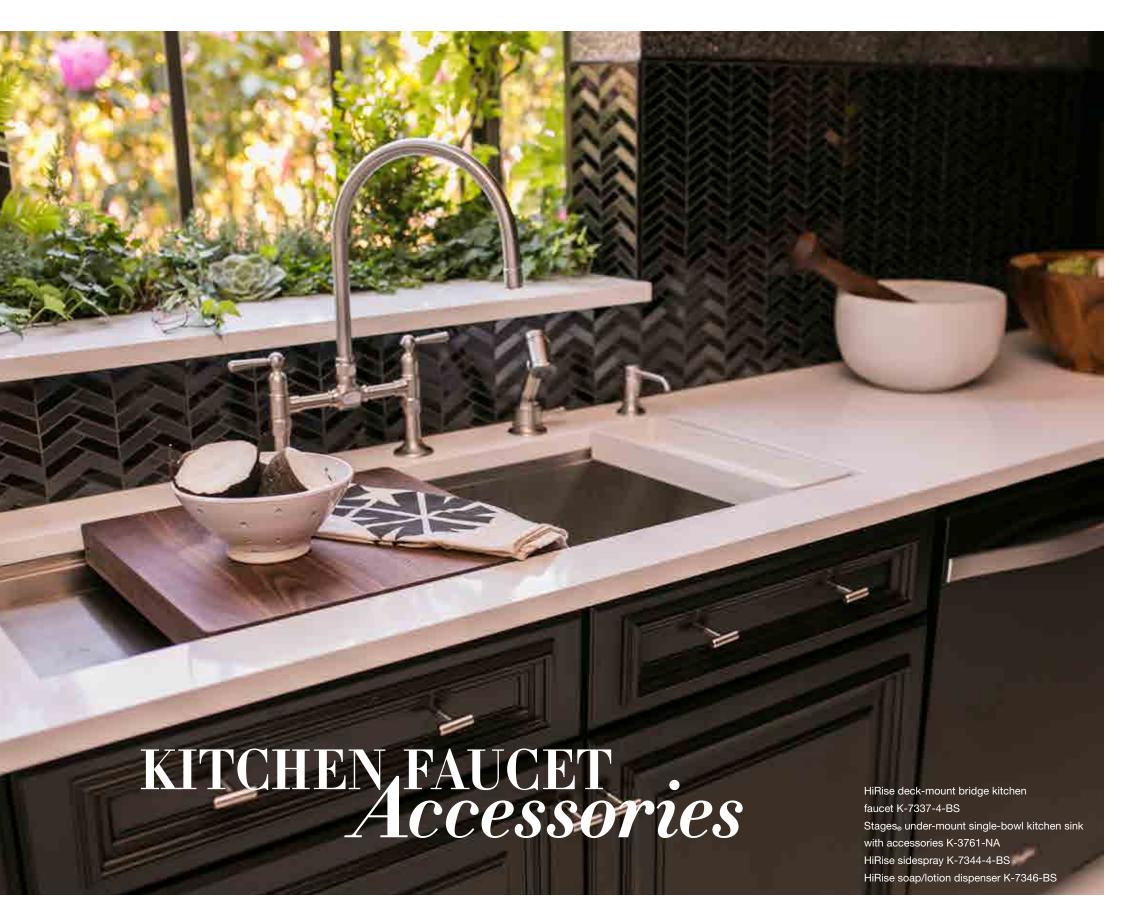

// 36 GET INSPIRED AT IDEAS.KOHLER.COM // 37

Squid Ink Linguine with Frutti Di Mare

The show-stopping drama of squid ink linguine is matched by the opulent pairing of the **Poise**<sub>®</sub> **bar sink** and **HiRise bridge faucet**. The durable beauty of stainless steel complements the faucet's traditional high-arch gooseneck design. The result is a recipe for inspired entertaining.

Taking beverage prep in a new direction, the **Poise® stainless steel bar sink** has an angular shape with beveled bowl. The sink is perfectly paired with a **HiRise bridge faucet**. Chevron tiles in matte and opalescent black and silver add depth and richness.

// **42** GET INSPIRED AT IDEAS.KOHLER.COM // **43** 

- 1 | HiRise deck-mount bridge kitchen faucet K-7337-4-BS
- 2 | HiRise sidespray K-7344-4-BS
- 3 | HiRise soap/lotion dispenser K-7346-BS
- 4 | HiRise two-handle bar faucet K-7342-4-BS
- **5** | Stages<sub>™</sub> under-mount single-bowl kitchen sink with accessories K-3760-NA
- 6 | Poise<sub>®</sub> under-mount bar sink K-3391-NA