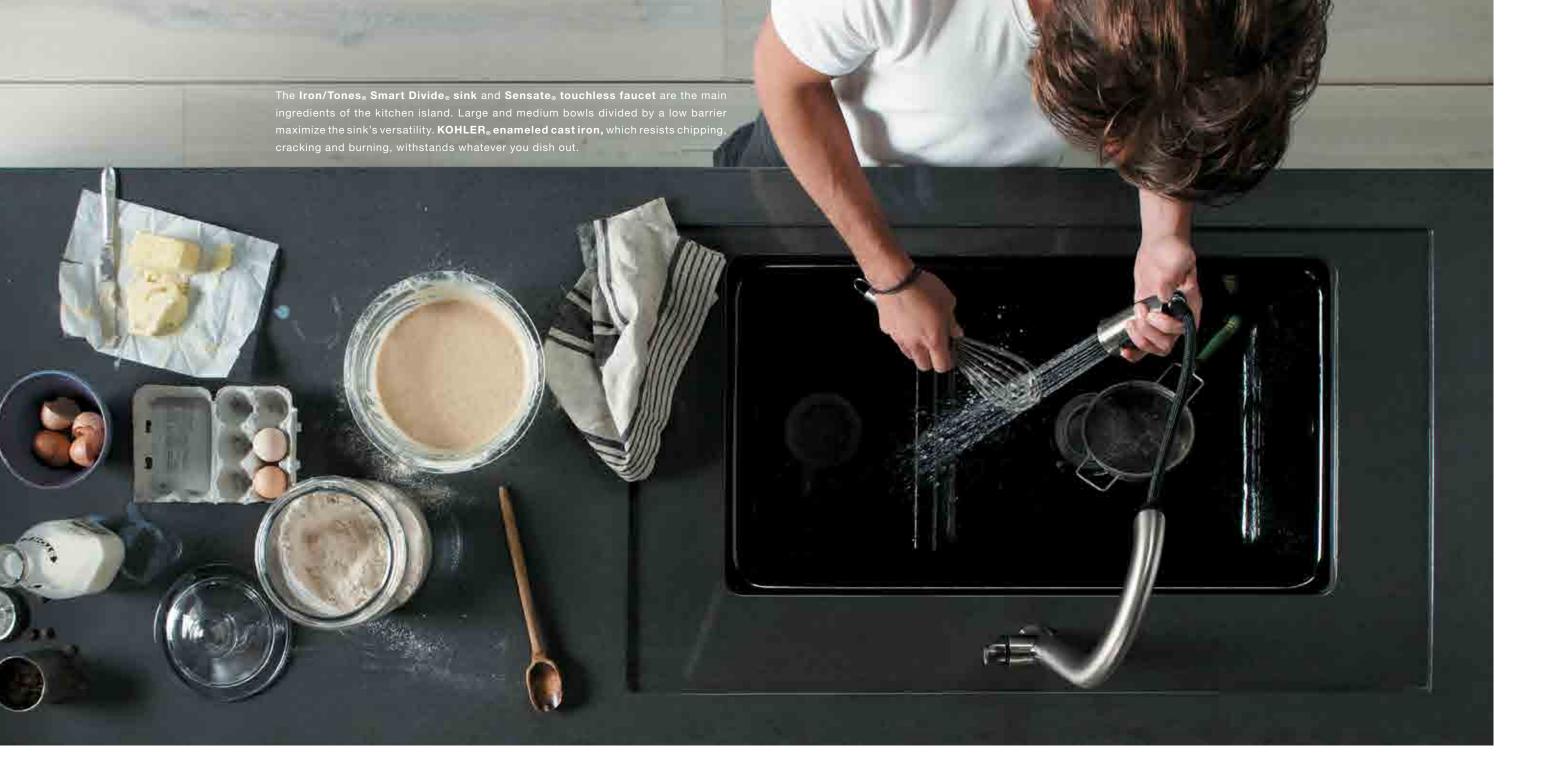

Terrapin Cookies Made with KOHLER® Original Recipe Chocolates

A generous Iron/Tones<sub>®</sub> Smart Divide sink<sub>®</sub> and multitasking Sensate® touchless faucet go together like dark chocolate and smooth caramel. Bakers and cooks alike appreciate the way the touchless faucet frees

the hands to prep, cook and clean up without spreading messes.

- 1 | Sensate<sub>®</sub> pull-down touchless kitchen faucet with black accents K-72218-B7-VS
- 2 | Iron/Tones<sub>®</sub> Smart Divide<sub>®</sub> under-mount large/medium kitchen sink K-6625-7
- **3** | Benjamin Moore® Gray paint 2121-10
- 4 | Silestone® Zirconium countertop