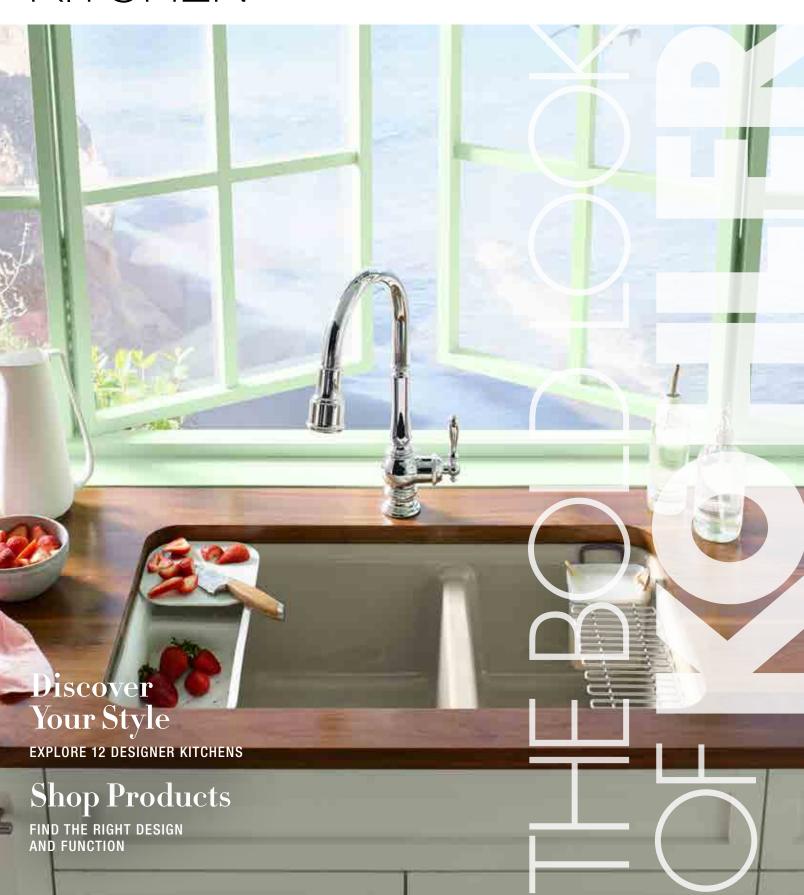

## find your

## PERFECT COMPLEMENT

Just as the perfect sink and faucet enhance and complement one another, thoughtful ingredient pairings create fresh new flavors.

Chef Trent Hazelberg of Destination Kohler, a world-class resort, created exclusive recipes that blend appetizing ingredients with a splash of global gusto. On the following pages, we'll dish up Chef Trent's six exclusive recipes that perfectly complement the colors and flavors of our trend-worthy kitchens.