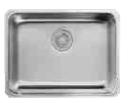

#### Riverby<sub>®</sub> UNDER-MOUNT

Includes utility rack with soaking cup, colander with cutting board, and sink rack.

33" x 22" x 9" | K-5871-5UA3 (shown)

25" x 22" x 9" | K-5872

Cape Dory<sub>®</sub>
UNDER-MOUNT