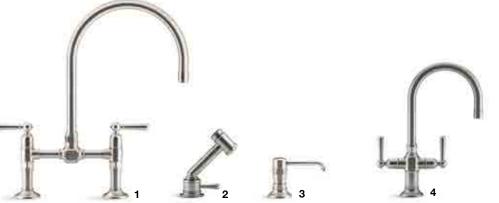

// **42** GET INSPIRED AT IDEAS.KOHLER.COM // **43** 

- 1 | HiRise deck-mount bridge kitchen faucet K-7337-4-BS
- 2 | HiRise sidespray K-7344-4-BS
- 3 | HiRise soap/lotion dispenser K-7346-BS
- 4 | HiRise two-handle bar faucet K-7342-4-BS
- **5** | Stages<sub>™</sub> under-mount single-bowl kitchen sink with accessories K-3760-NA
- 6 | Poise<sub>®</sub> under-mount bar sink K-3391-NA