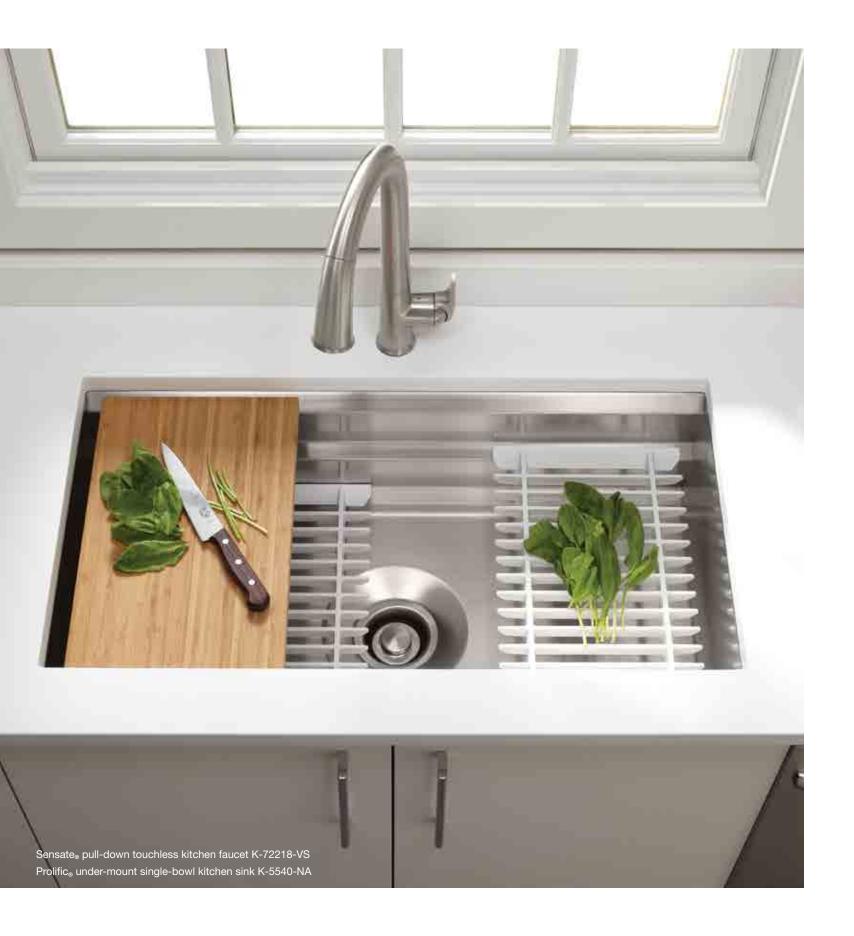

#### **Prolific**®

#### UNDER-MOUNT

Includes bamboo cutting board, two grated racks, colander and washbin. 33" x 17<sup>3</sup>/<sub>4</sub>" x 10" | K-5540