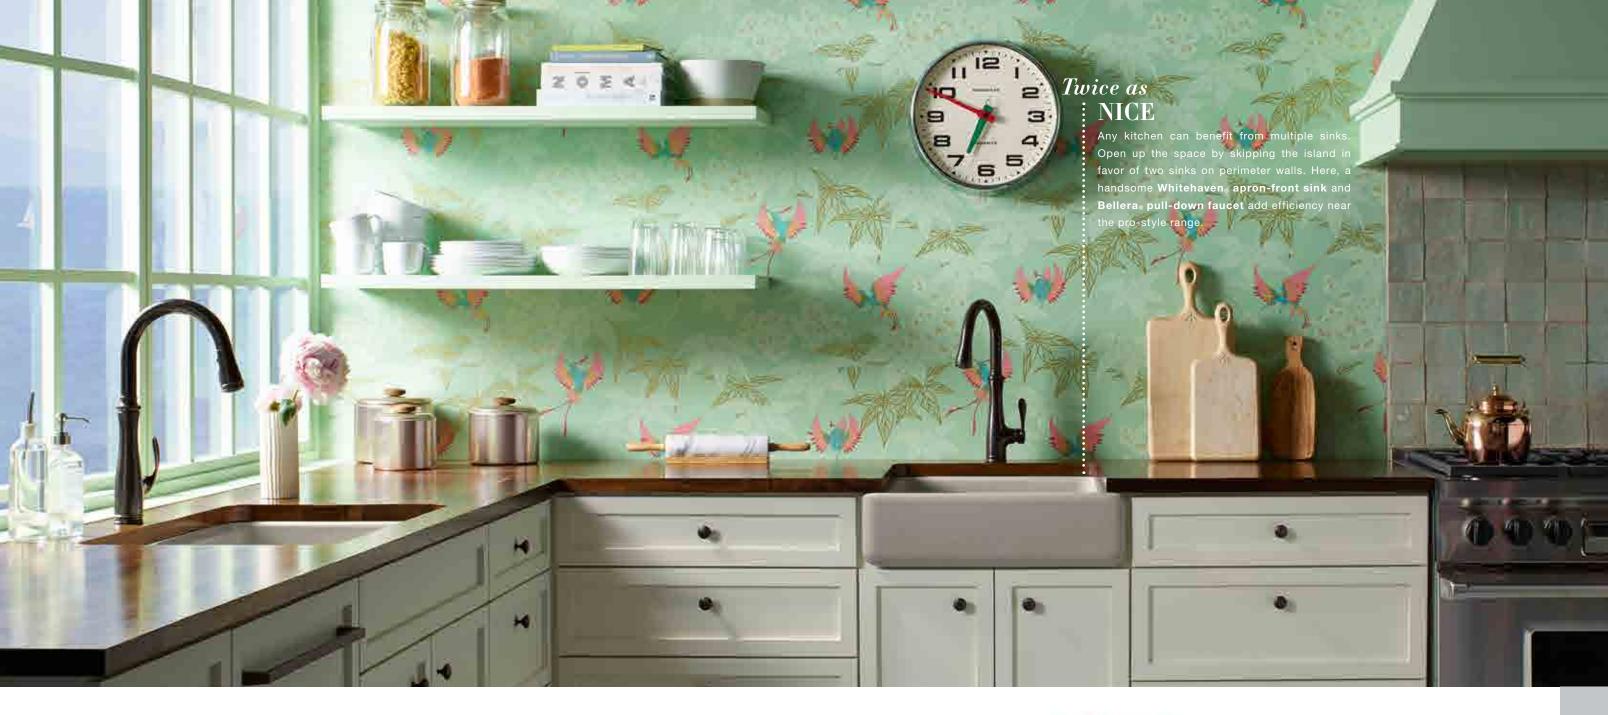

## PERFECT COMPLEMENT

Heirloom Tomato and Burrata Caprese Salad

Just as aged balsamic vinegar is the ideal complement to fruity olive oil, the cool hue of the Hartland<sub>®</sub> sink in Ice<sub>™</sub> Grey is perfectly paired with the Essex<sub>®</sub> faucet in Polished Chrome. Together they add simple elegance to this Charleston kitchen.

#### GET THIS LOOK

- 1 | Essex<sub>®</sub> two-handle kitchen faucet K-8762-CP
- 2 | Hartland₀ under-mount double-equal kitchen sink K-5818-5U-95
- 3 | Essex two-handle bar faucet K-8761-CP
- 4 | Northland™ under-mount bar sink K-6589-U-95
- 5 | Benjamin Moore® Province Blue paint 2135-40
- 6 | Benjamin Moore Baby's Breath paint OC-62
- 7 | Carrara marble countertop