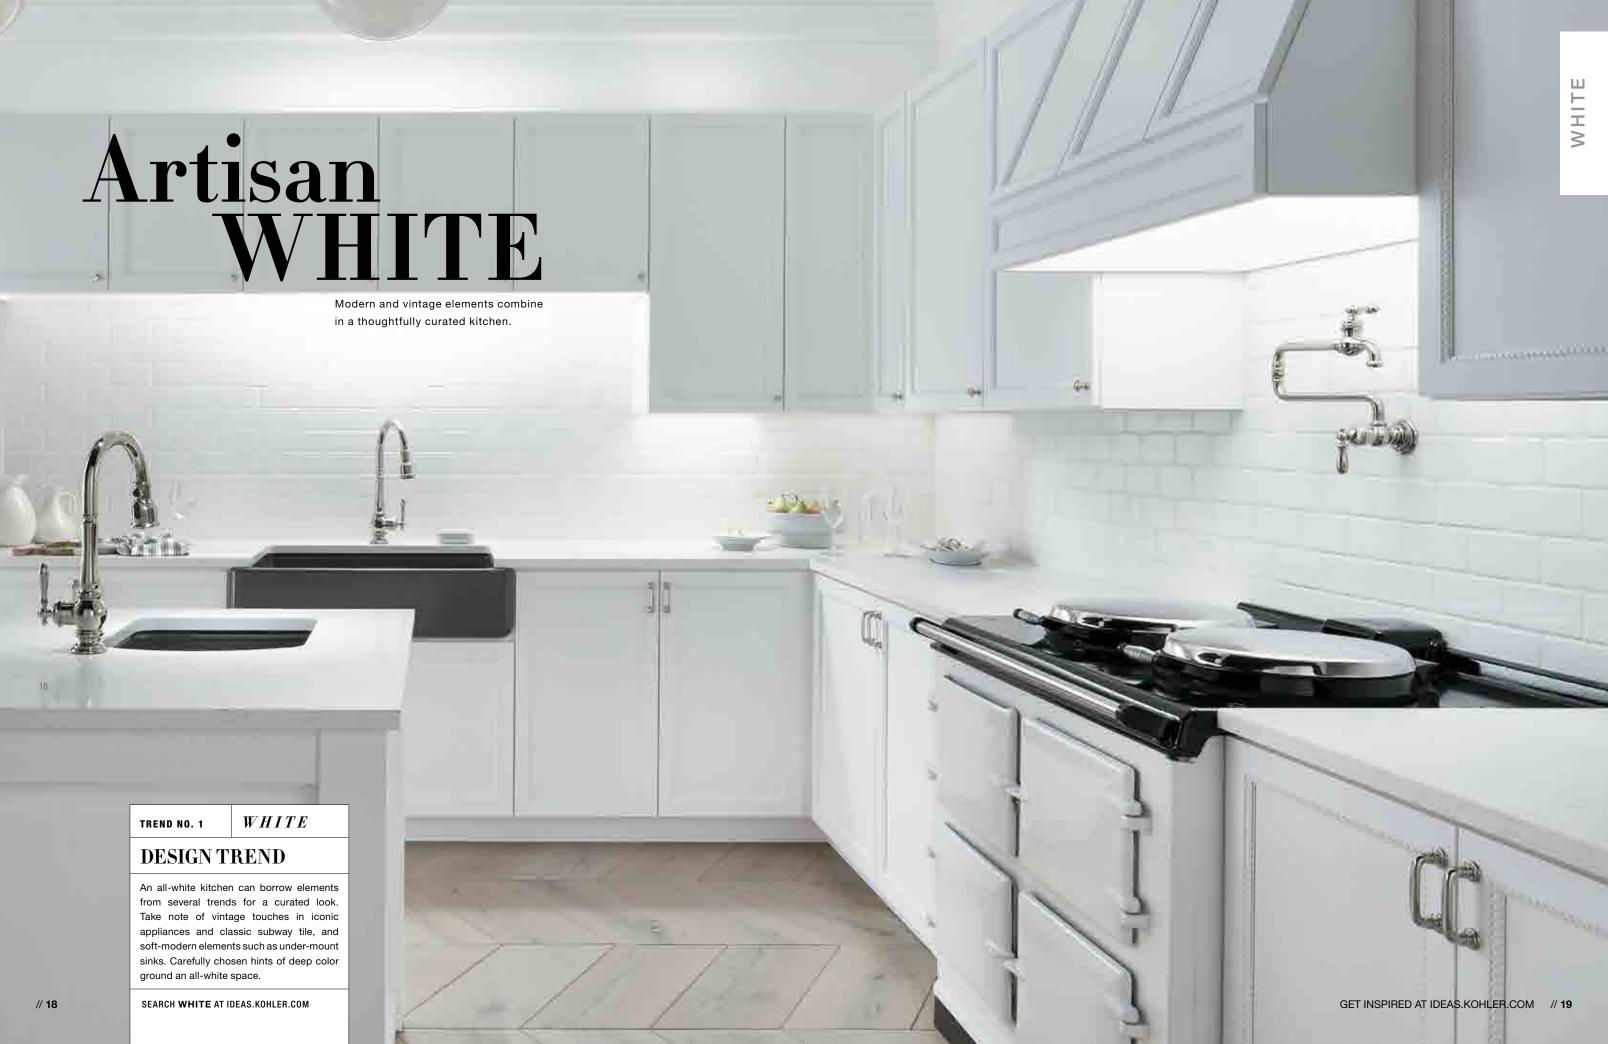

# SMOKY TREND NO. 2 **DESIGN TREND** Kitchens are evolving into shared spaces as couples embrace the pleasure of cooking together. Deep, rich colors and textures enhance pared-down details that tap into an earthy, rustic minimalism. SEARCH SMOKY AT IDEAS.KOHLER.COM Earth-friendly materials, spicy hues and simple lines come together in a savory space where rustic texture takes the edge off urban lines. SMOKY // 26 GET INSPIRED AT IDEAS.KOHLER.COM // 27

All KOHLER finishes are backed by a Limited Lifetime Warranty.\* Visit KOHLER.com/Warranty for more information.

Create a timeless look in your kitchen with the full offering of the Artifacts® kitchen faucet collection. Inspired by turn-of-the-century sensibilities, the Artifacts faucet and accessory collection brings a certain eclectic elegance into the kitchen. These distinctive faucets are conversation pieces in and of themselves that will appeal to any style.