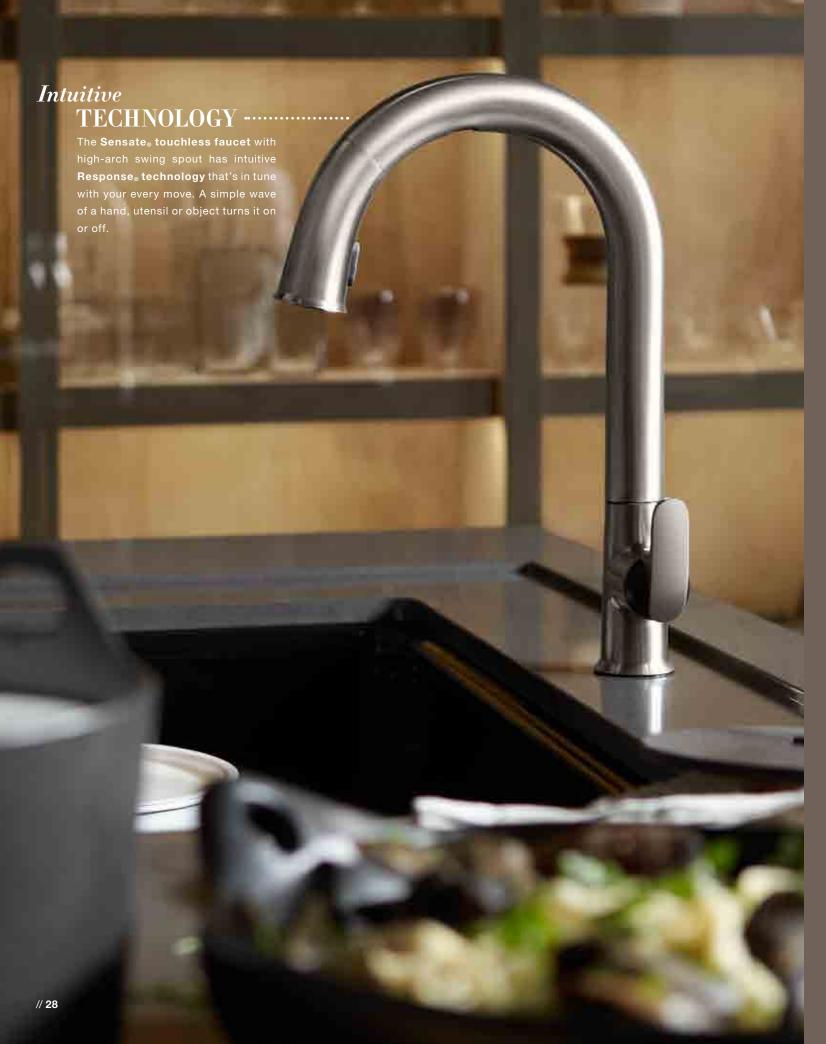

#### Response<sub>®</sub> Technology

Touchless Response technology responds to your every move, leaving you to wonder how you ever prepped, cleaned and cooked without it. The state-of-the-art sensor responds in 20 milliseconds. Simply wave your hand, utensil or pot or pan through the sensor window for reliable on/off operation every time.

The sensor window begins at the underside of the spout and extends six inches toward the base. Wave your hand through the beam to activate the water stream.

#### AVAILABLE IN TWO STYLES.

Create a classic look with Beckon™ or choose Sensate® for a more contemporary design.  $\mathsf{KOHLER}_{\texttt{0}}$  touchless faucets bring beautiful style and simplicity to any kitchen.