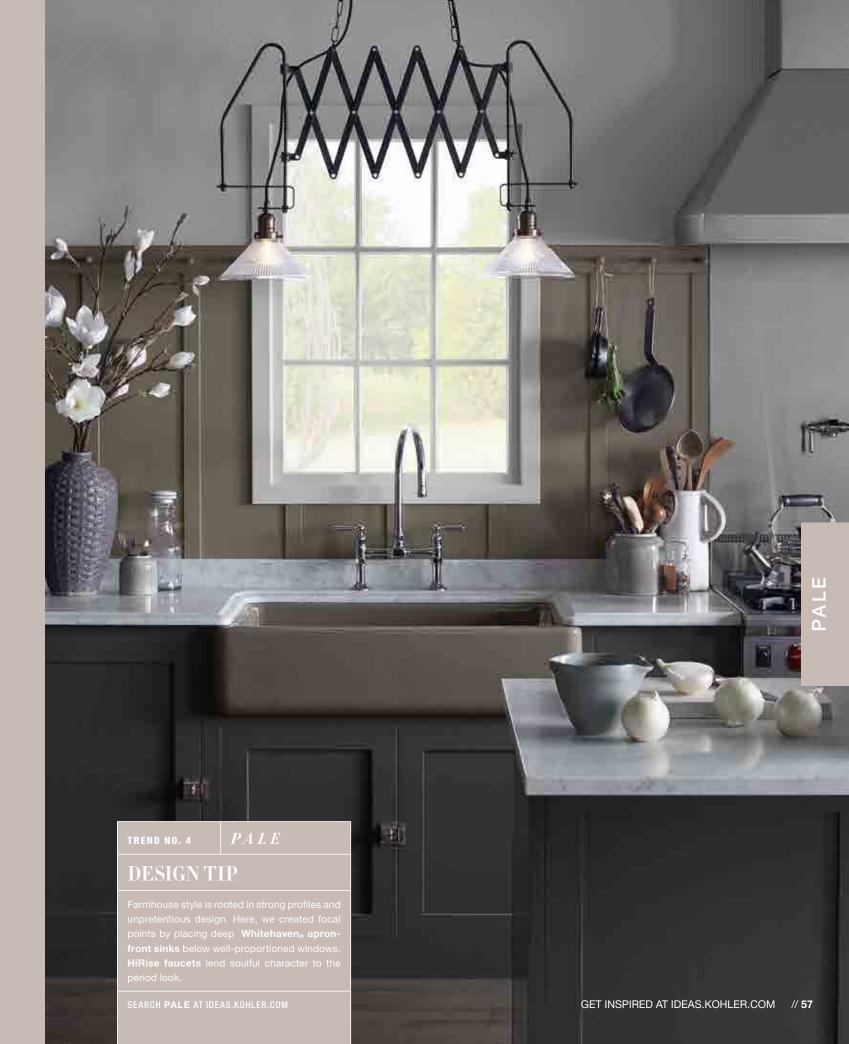

# SMOKY TREND NO. 2 **DESIGN TREND** Kitchens are evolving into shared spaces as couples embrace the pleasure of cooking together. Deep, rich colors and textures enhance pared-down details that tap into an earthy, rustic minimalism. SEARCH SMOKY AT IDEAS.KOHLER.COM Earth-friendly materials, spicy hues and simple lines come together in a savory space where rustic texture takes the edge off urban lines. SMOKY // 26 GET INSPIRED AT IDEAS.KOHLER.COM // 27