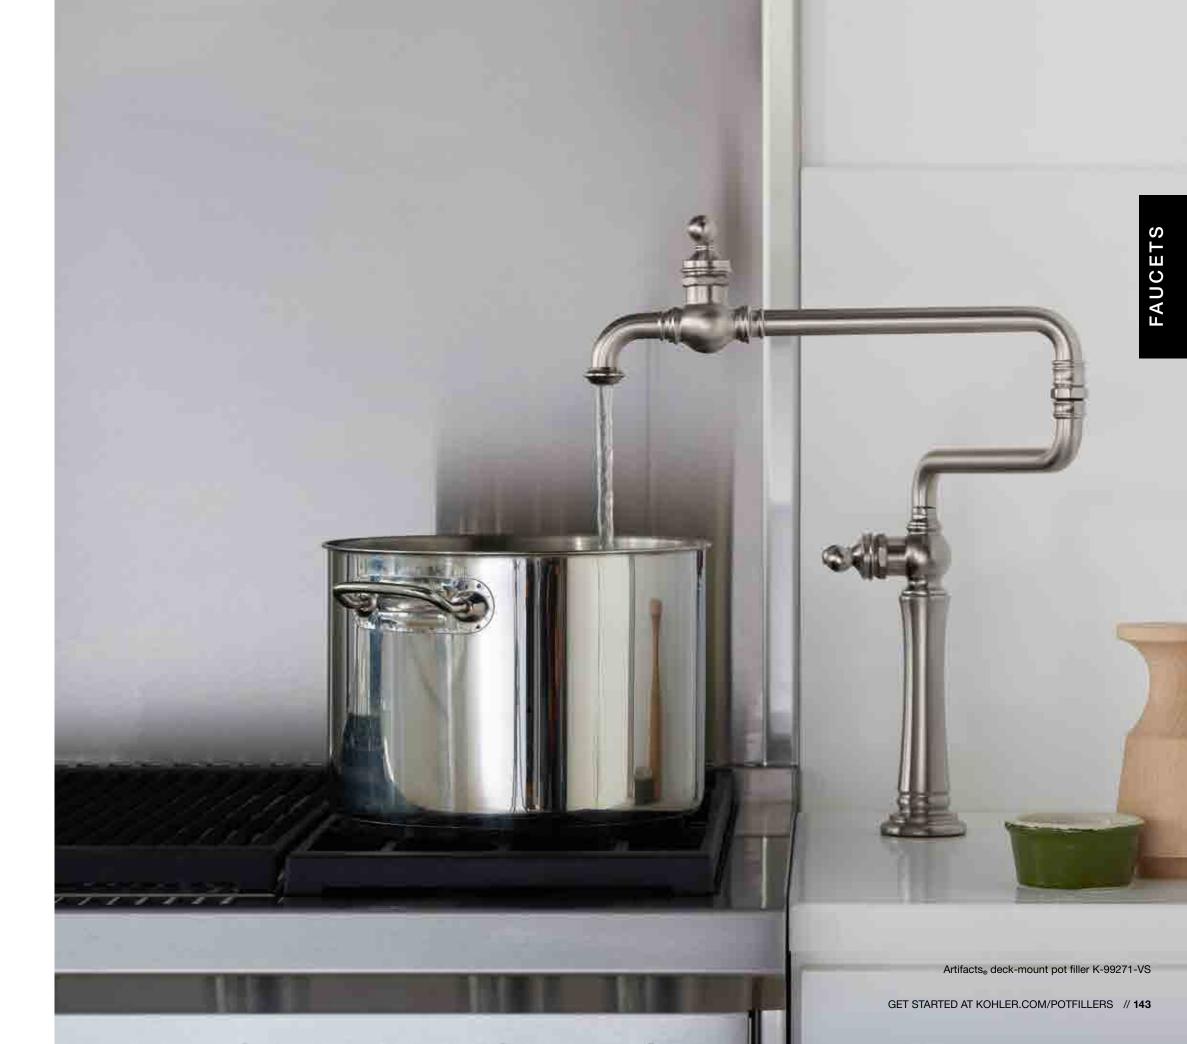

// 14 GET INSPIRED AT IDEAS.KOHLER.COM // 15

- 1 | Artifacts<sub>®</sub> single-handle kitchen faucet with two-function sidespray K-99262-VS
- 2 | Whitehaven<sub>®</sub> Self-Trimming<sub>®</sub> under-mount single-bowl kitchen sink with tall apron and Hayridge<sub>®</sub> design K-6351-0
- 3 | Artifacts single-handle bar faucet K-99264-VS
- 4 | Iron/Tones<sub>®</sub> under-mount bar sink K-6587-0
- 5 | Artifacts deck-mount pot filler K-99271-VS
- 6 | Benjamin Moore® Pure White paint OC-64
- 7 | Corian® Glacier White countertop