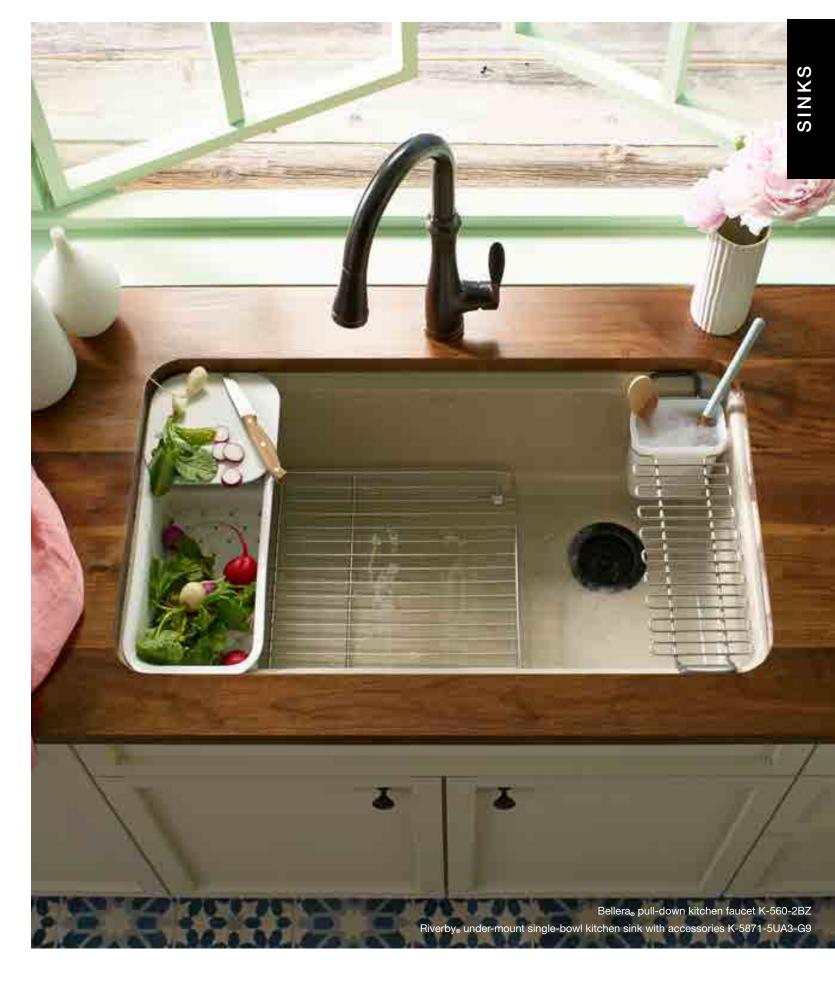

GET INSPIRED AT IDEAS.KOHLER.COM // 65

Mixed Fruit Tart and Pie

Fresh fruit and creamy mascarpone go together like the Bellera® pull-down faucet and Whitehaven® apron-front sink. The faucet's Oil-Rubbed Bronze finish perfectly complements the soft, earthy color of the Sandbar sink.

#### GET THIS LOOK

- 1 | Bellera<sub>®</sub> pull-down kitchen faucet K-560-2BZ
- 2 | Whitehaven<sub>®</sub> Self-Trimming<sub>®</sub> under-mount single-bowl kitchen sink with short apron K-5664-G9
- 3 | Riverby<sub>®</sub> under-mount single-bowl kitchen sink with accessories K-5871-5UA3-G9
- 4 | Benjamin Moore® Pistachio paint 561
- 5 | Benjamin Moore White Dove paint OC-17
- 6 | Osbourne & Little Grove Garden wallpaper W5603-02
- 7 | Black walnut custom countertop
- 8 | ANN SACKS<sub>®</sub> Idris square field tile in Celadon