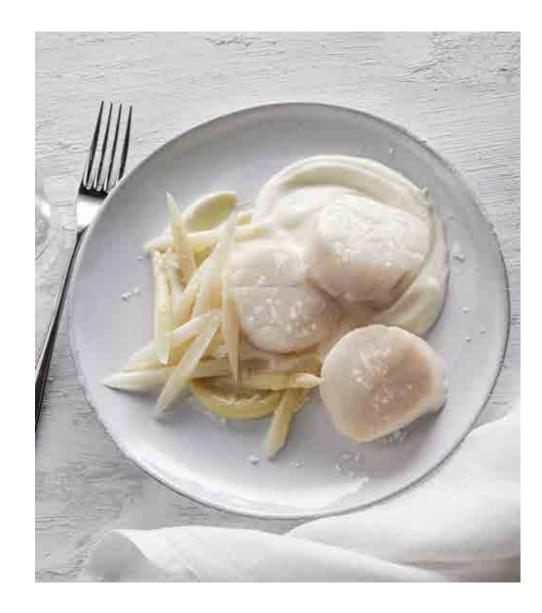

Poached Sea Scallops,
Cauliflower Puree and White Asparagus
with White Balsamic Emulsion

Just as a balsamic emulsion enriches the creaminess of tender sea scallops, the timeless elegance of the Artifacts<sub>®</sub> faucet enhances the Whitehaven<sub>®</sub> apron-front sink with Hayridge<sub>®</sub> design. Both sink and faucet take traditional forms and freshen them for today's kitchen.

# 16 GET INSPIRED AT IDEAS.KOHLER.COM # 17

Poached Sea Scallops, Cauliflower Puree and White Asparagus with White Balsamic Emulsion

In the same way that Chef Hazelberg reimagines white asparagus and cauliflower puree, Kohler brings fresh looks to classic sink and faucet designs. The bold shape and gleaming Vibrant® Polished Nickel finish of the Artifacts® faucet balances the strong, solid lines of the Whitehaven® apron-front sink.