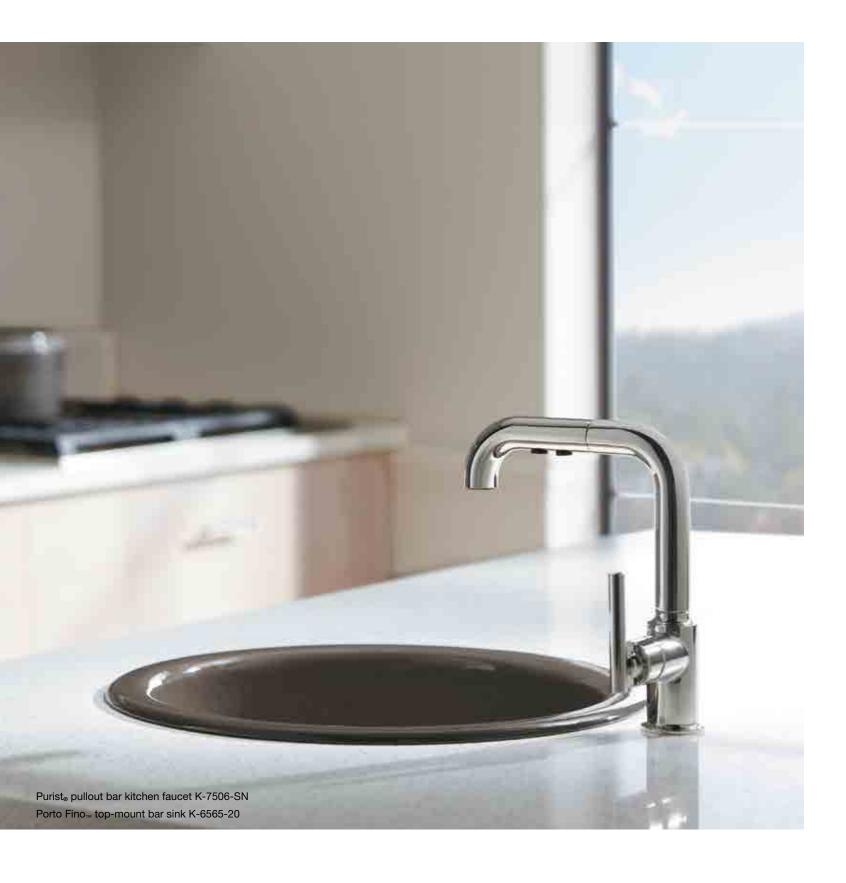

- 1 | Purist⊚ pullout kitchen faucet K-7505-SN
- 2 | Indio<sub>®</sub> Smart Divide<sub>®</sub> under-mount large/small kitchen sink with accessories K-6411-1-20
- 3 | Purist pullout bar faucet K-7506-SN
- 4 | Porto Fino<sub>®</sub> top-mount bar sink K-6565-20
- 5 | HiRise wall-mount pot filler K-7322-4-S
- 6 | Benjamin Moore® Silver Fox paint 2108-50
- 7 | Benjamin Moore Pink Damask paint OC-72
- 8 | Quartz countertop

Porto Fino™ TOP-MOUNT/UNDER-MOUNT 183/8" diameter x 8" | K-6565

Iron/Tones<sub>®</sub> TOP-MOUNT/UNDER-MOUNT 17" x 18¾" x 7½" | K-6584

 $Northland_{\scriptscriptstyle{\mathsf{TM}}}$ UNDER-MOUNT 15" x 123/8" x 7" | K-6589-U