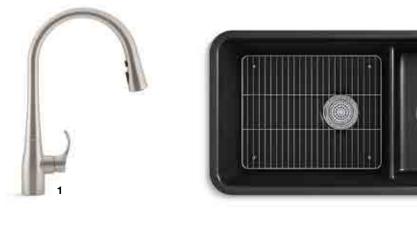

// 30 GET INSPIRED AT IDEAS.KOHLER.COM // 31

Terrapin Cookies Made with KOHLER<sub>®</sub> Original Recipe Chocolates

Like the perfect pairing of vanilla and brown sugar, the simple design of the **Simplice**<sub>®</sub> **faucet** works beautifully with the smooth finish of the **Cairn**<sub>™</sub> **kitchen sink**. The straightforward shapes of the sink and faucet add crisp style to a minimalist kitchen.

- GET THIS LOOK 1 | Simplice® pull-down kitchen faucet K-596-VS
  - 2 | Cairn™ under-mount large/medium kitchen sink with sink rack K-8204-CM1
  - 3 | Benjamin Moore® Bar Harbor Beige paint 1032
  - 4 | Benjamin Moore Galaxy paint 2117-20
  - 5 | Silestone® Terra countertop