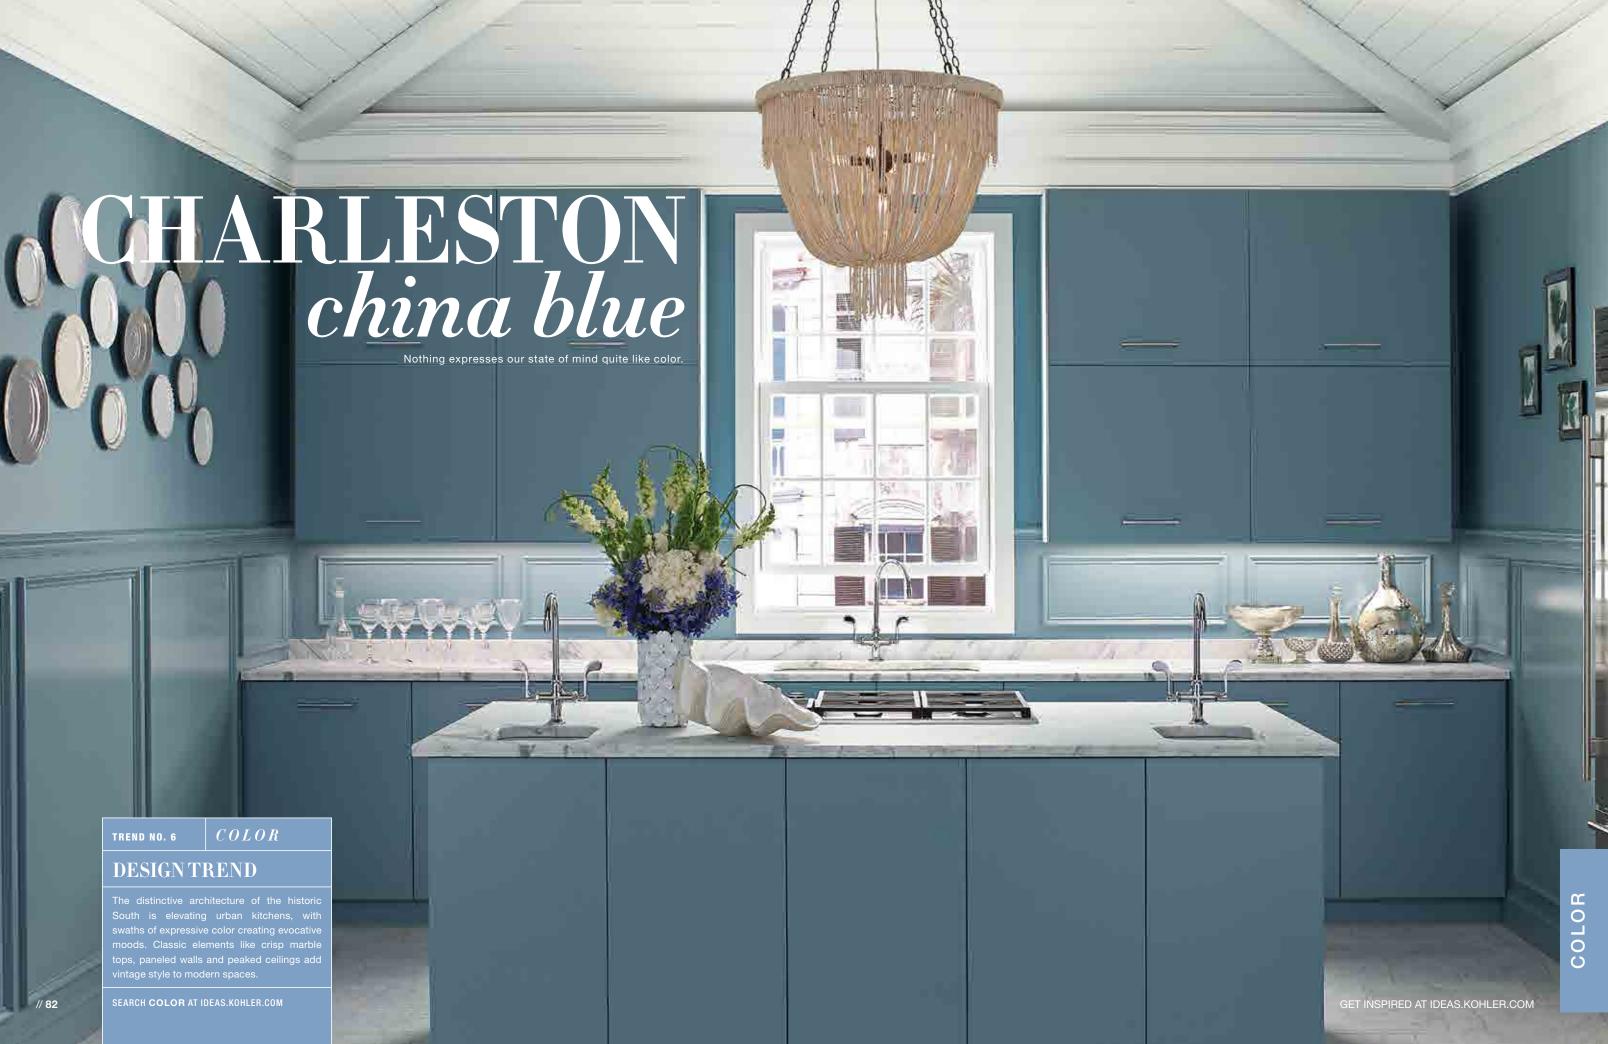

# SMOKY TREND NO. 2 **DESIGN TREND** Kitchens are evolving into shared spaces as couples embrace the pleasure of cooking together. Deep, rich colors and textures enhance pared-down details that tap into an earthy, rustic minimalism. SEARCH SMOKY AT IDEAS.KOHLER.COM Earth-friendly materials, spicy hues and simple lines come together in a savory space where rustic texture takes the edge off urban lines. SMOKY // 26 GET INSPIRED AT IDEAS.KOHLER.COM // 27

## PERFECT COMPLEMENT

Heirloom Tomato and Burrata Caprese Salad

Just as aged balsamic vinegar is the ideal complement to fruity olive oil, the cool hue of the Hartland<sub>®</sub> sink in Ice<sub>™</sub> Grey is perfectly paired with the Essex<sub>®</sub> faucet in Polished Chrome. Together they add simple elegance to this Charleston kitchen.