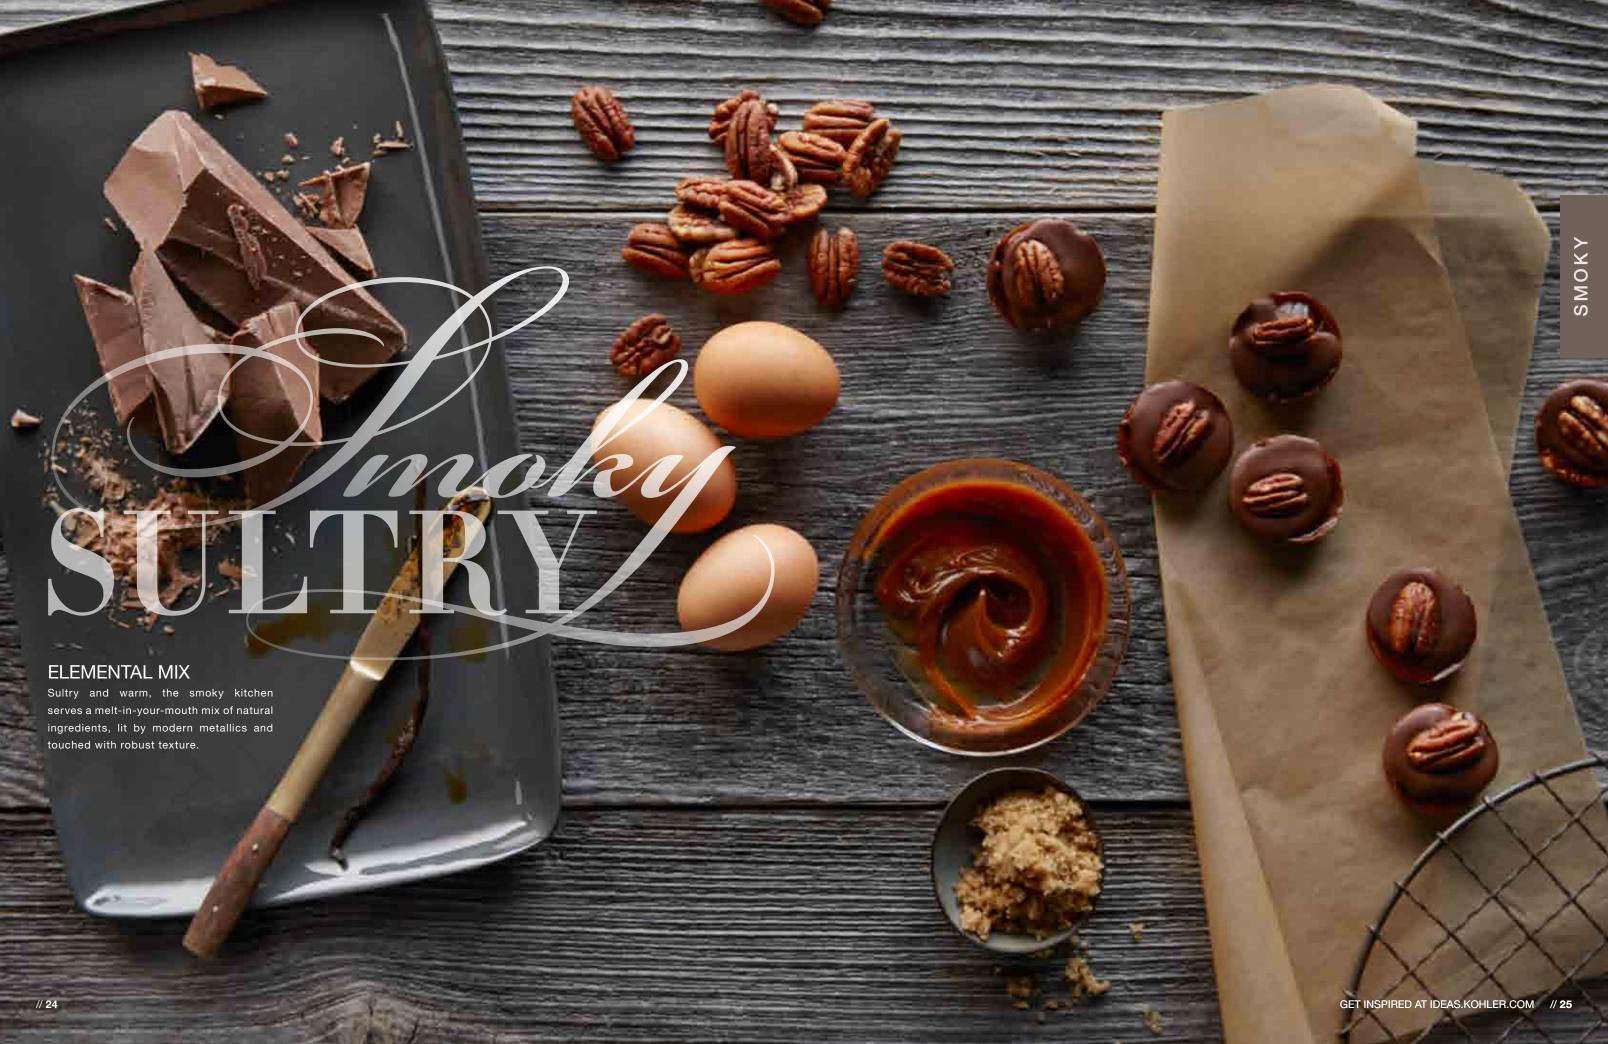

# SMOKY TREND NO. 2 **DESIGN TREND** Kitchens are evolving into shared spaces as couples embrace the pleasure of cooking together. Deep, rich colors and textures enhance pared-down details that tap into an earthy, rustic minimalism. SEARCH SMOKY AT IDEAS.KOHLER.COM Earth-friendly materials, spicy hues and simple lines come together in a savory space where rustic texture takes the edge off urban lines. SMOKY // 26 GET INSPIRED AT IDEAS.KOHLER.COM // 27

Terrapin Cookies Made with KOHLER® Original Recipe Chocolates

A generous Iron/Tones<sub>®</sub> Smart Divide sink<sub>®</sub> and multitasking Sensate® touchless faucet go together like dark chocolate and smooth caramel. Bakers and cooks alike appreciate the way the touchless faucet frees