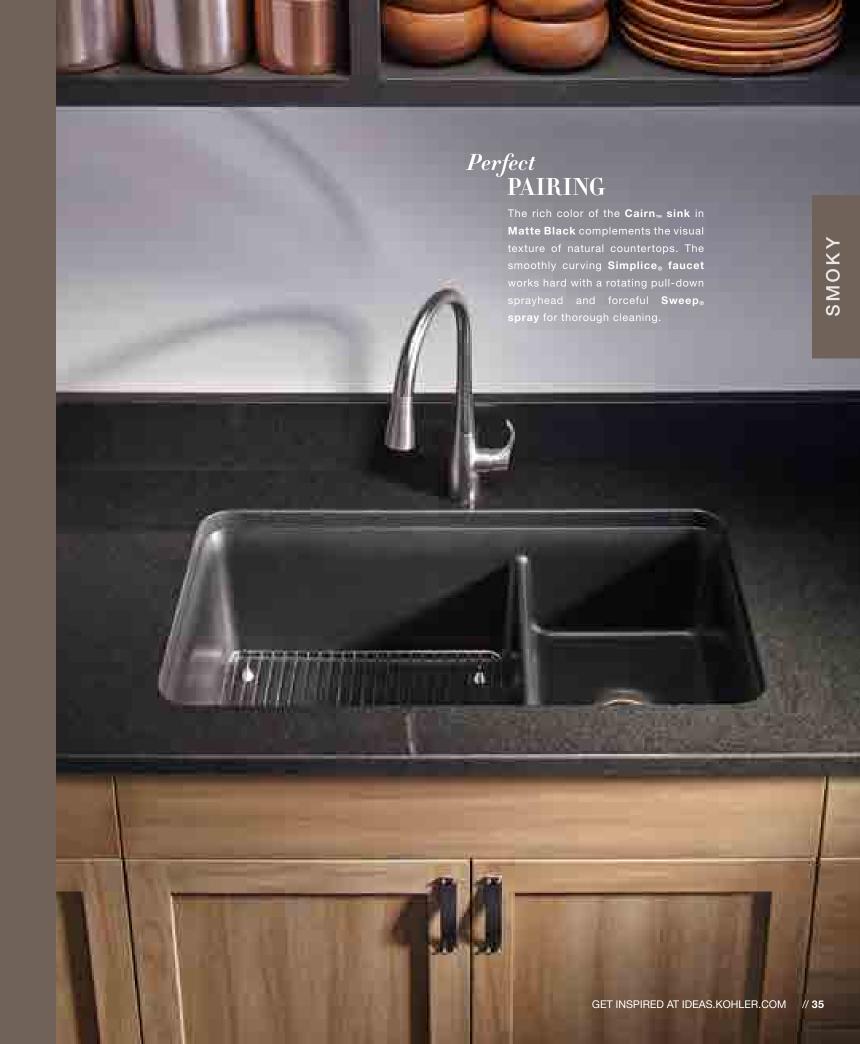

// 30 GET INSPIRED AT IDEAS.KOHLER.COM // 31

Terrapin Cookies Made with KOHLER<sub>®</sub> Original Recipe Chocolates

Like the perfect pairing of vanilla and brown sugar, the simple design of the **Simplice**<sub>®</sub> **faucet** works beautifully with the smooth finish of the **Cairn**<sub>™</sub> **kitchen sink**. The straightforward shapes of the sink and faucet add crisp style to a minimalist kitchen.

- GET THIS LOOK 1 | Simplice® pull-down kitchen faucet K-596-VS
  - 2 | Cairn™ under-mount large/medium kitchen sink with sink rack K-8204-CM1
  - 3 | Benjamin Moore® Bar Harbor Beige paint 1032
  - 4 | Benjamin Moore Galaxy paint 2117-20
  - 5 | Silestone® Terra countertop