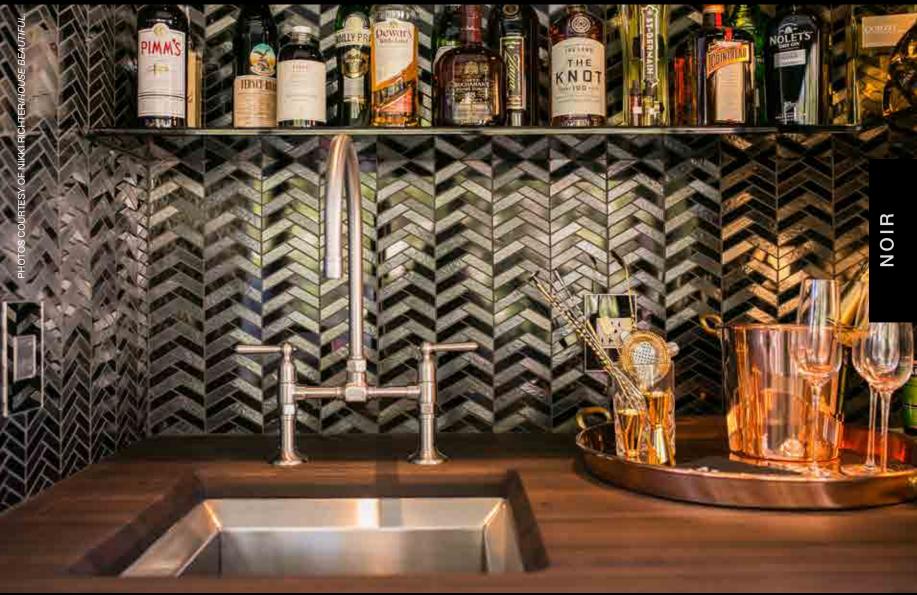

// 36 GET INSPIRED AT IDEAS.KOHLER.COM // 37

Squid Ink Linguine with Frutti Di Mare

The show-stopping drama of squid ink linguine is matched by the opulent pairing of the **Poise**<sub>®</sub> **bar sink** and **HiRise bridge faucet**. The durable beauty of stainless steel complements the faucet's traditional high-arch gooseneck design. The result is a recipe for inspired entertaining.

Taking beverage prep in a new direction, the **Poise® stainless steel bar sink** has an angular shape with beveled bowl. The sink is perfectly paired with a **HiRise bridge faucet**. Chevron tiles in matte and opalescent black and silver add depth and richness.