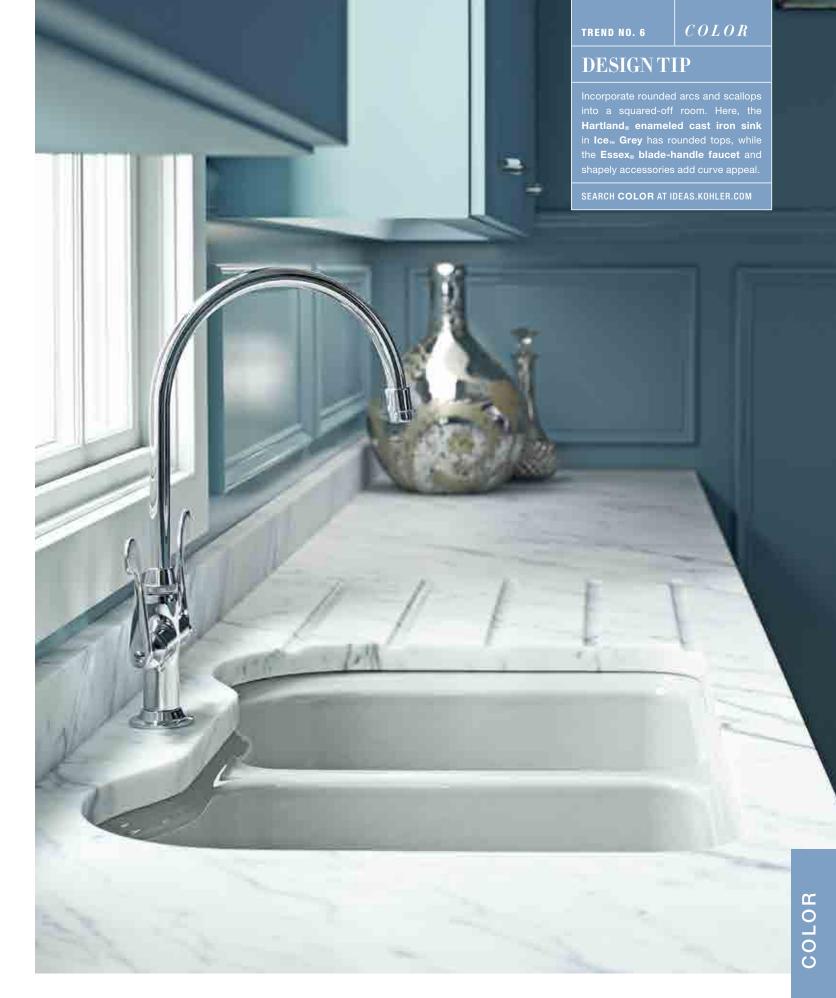

## PERFECT COMPLEMENT

Heirloom Tomato and Burrata Caprese Salad

Just as aged balsamic vinegar is the ideal complement to fruity olive oil, the cool hue of the Hartland<sub>®</sub> sink in Ice<sub>™</sub> Grey is perfectly paired with the Essex<sub>®</sub> faucet in Polished Chrome. Together they add simple elegance to this Charleston kitchen.

#### GET THIS LOOK

- 1 | Essex<sub>®</sub> two-handle kitchen faucet K-8762-CP
- 2 | Hartland₀ under-mount double-equal kitchen sink K-5818-5U-95
- 3 | Essex two-handle bar faucet K-8761-CP
- 4 | Northland™ under-mount bar sink K-6589-U-95
- 5 | Benjamin Moore® Province Blue paint 2135-40
- 6 | Benjamin Moore Baby's Breath paint OC-62
- 7 | Carrara marble countertop