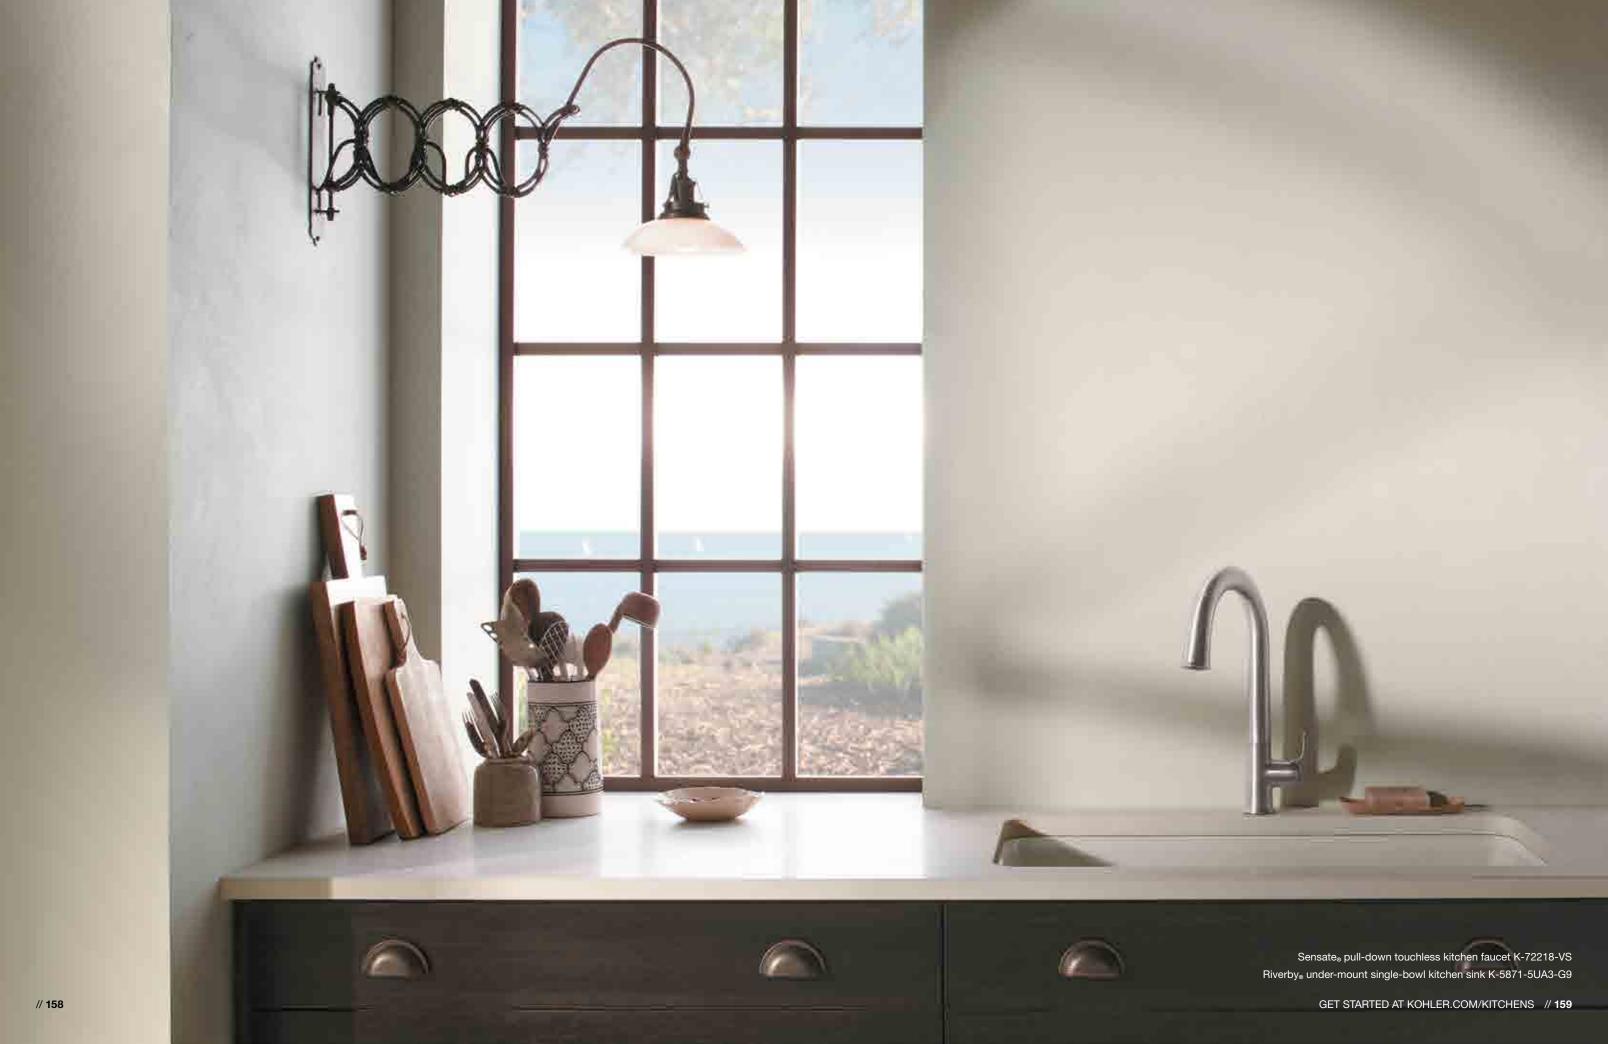

GET INSPIRED AT IDEAS.KOHLER.COM // 65

Mixed Fruit Tart and Pie

Fresh fruit and creamy mascarpone go together like the Bellera® pull-down faucet and Whitehaven® apron-front sink. The faucet's Oil-Rubbed Bronze finish perfectly complements the soft, earthy color of the Sandbar sink.

#### GET THIS LOOK

- 1 | Bellera<sub>®</sub> pull-down kitchen faucet K-560-2BZ
- 2 | Whitehaven<sub>®</sub> Self-Trimming<sub>®</sub> under-mount single-bowl kitchen sink with short apron K-5664-G9
- 3 | Riverby<sub>®</sub> under-mount single-bowl kitchen sink with accessories K-5871-5UA3-G9
- 4 | Benjamin Moore® Pistachio paint 561
- 5 | Benjamin Moore White Dove paint OC-17
- 6 | Osbourne & Little Grove Garden wallpaper W5603-02
- 7 | Black walnut custom countertop
- 8 | ANN SACKS<sub>®</sub> Idris square field tile in Celadon