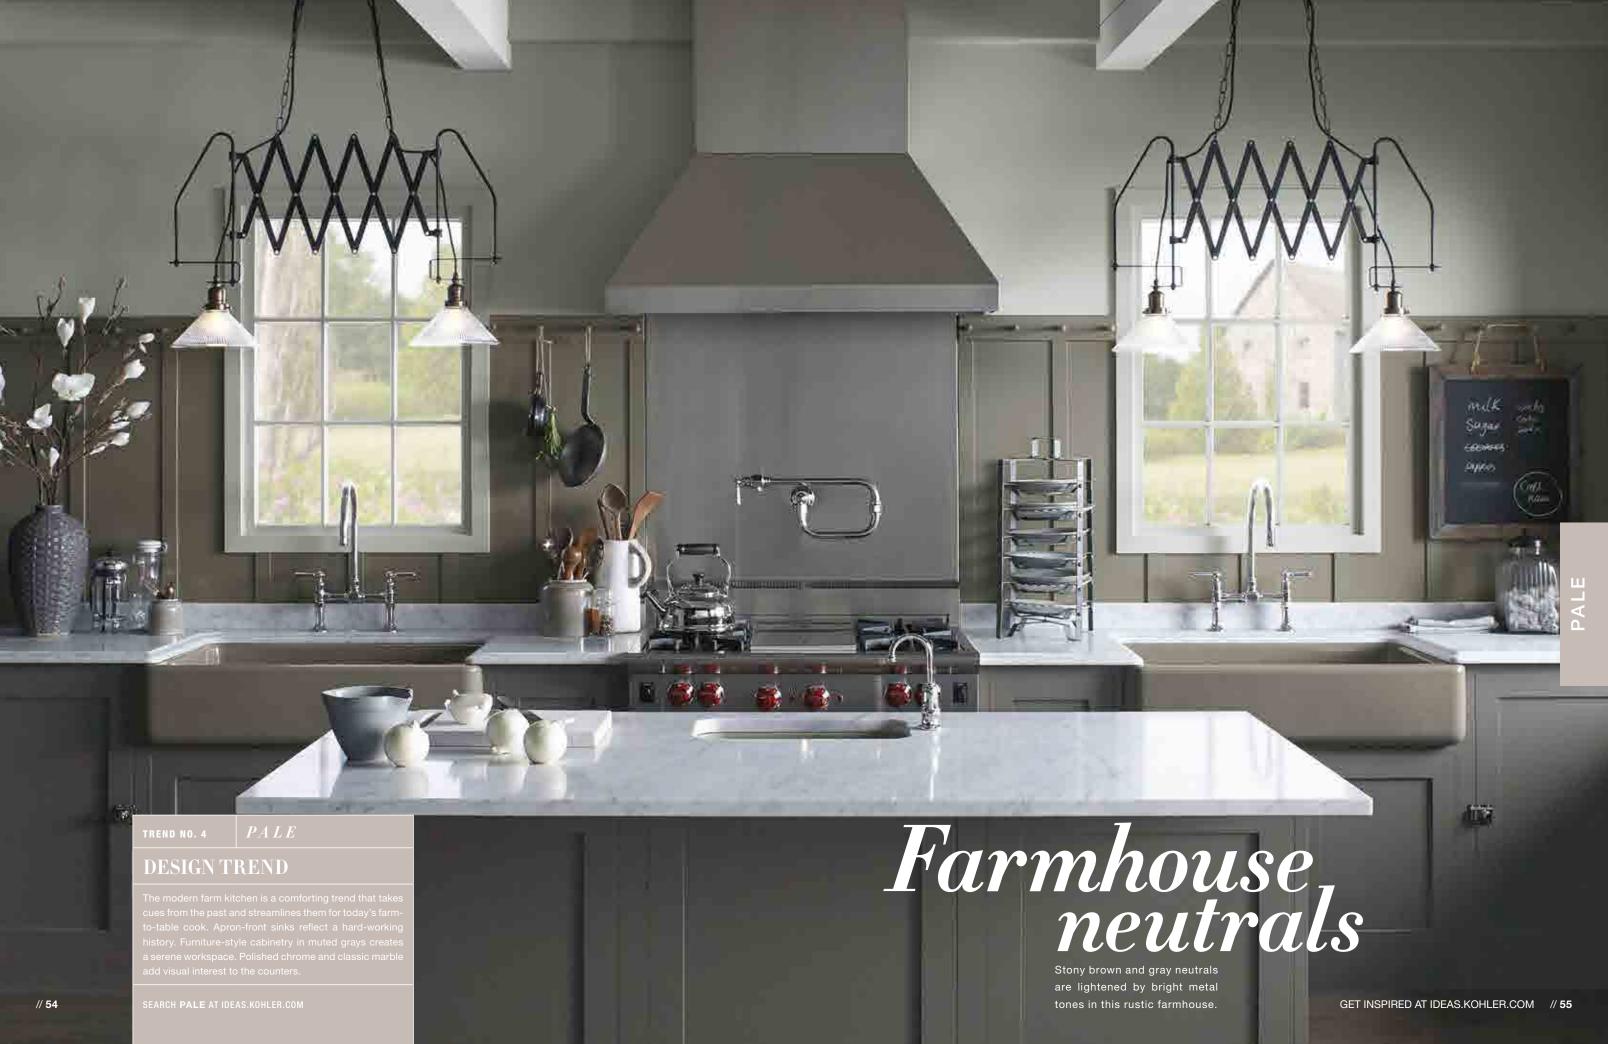

# SMOKY TREND NO. 2 **DESIGN TREND** Kitchens are evolving into shared spaces as couples embrace the pleasure of cooking together. Deep, rich colors and textures enhance pared-down details that tap into an earthy, rustic minimalism. SEARCH SMOKY AT IDEAS.KOHLER.COM Earth-friendly materials, spicy hues and simple lines come together in a savory space where rustic texture takes the edge off urban lines. SMOKY // 26 GET INSPIRED AT IDEAS.KOHLER.COM // 27