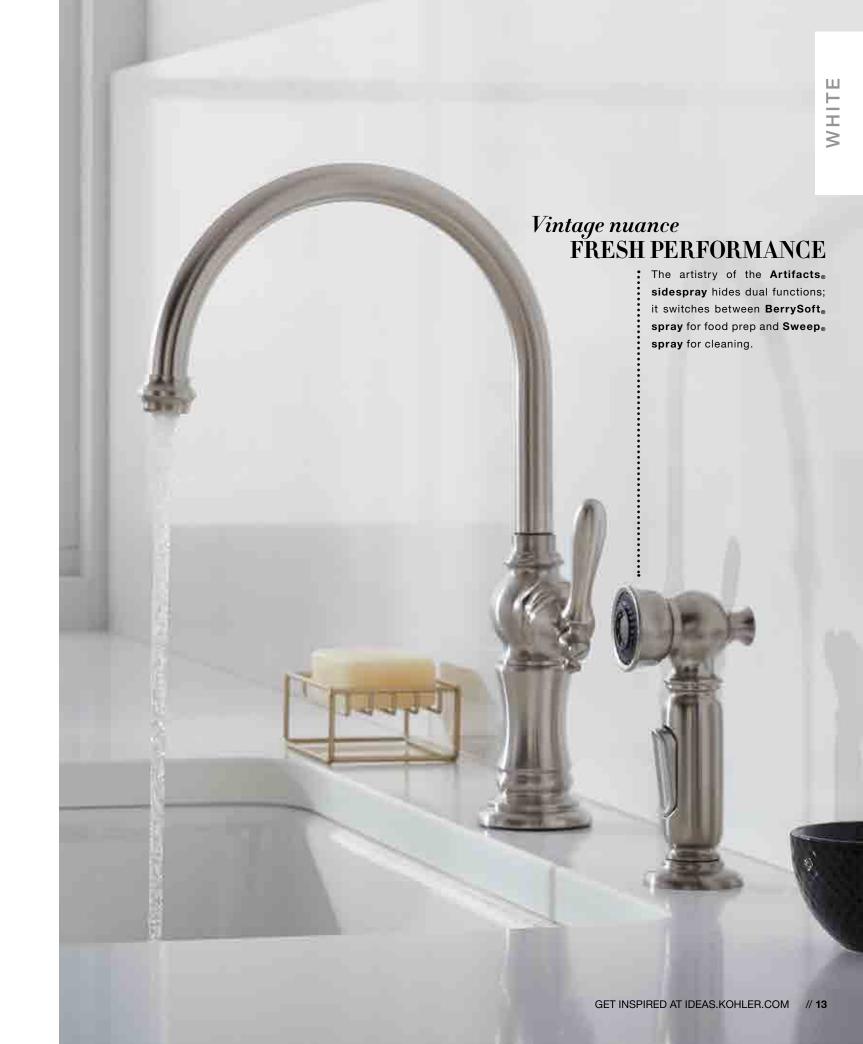

Sweep<sub>®</sub> Spray

Sweep your sink and dishes clean with Sweep spray's wide, powerful blade of water.

BerrySoft<sub>®</sub> Spray

Delicate fruits deserve a gentle touch. BerrySoft is a light spray that gently washes produce.