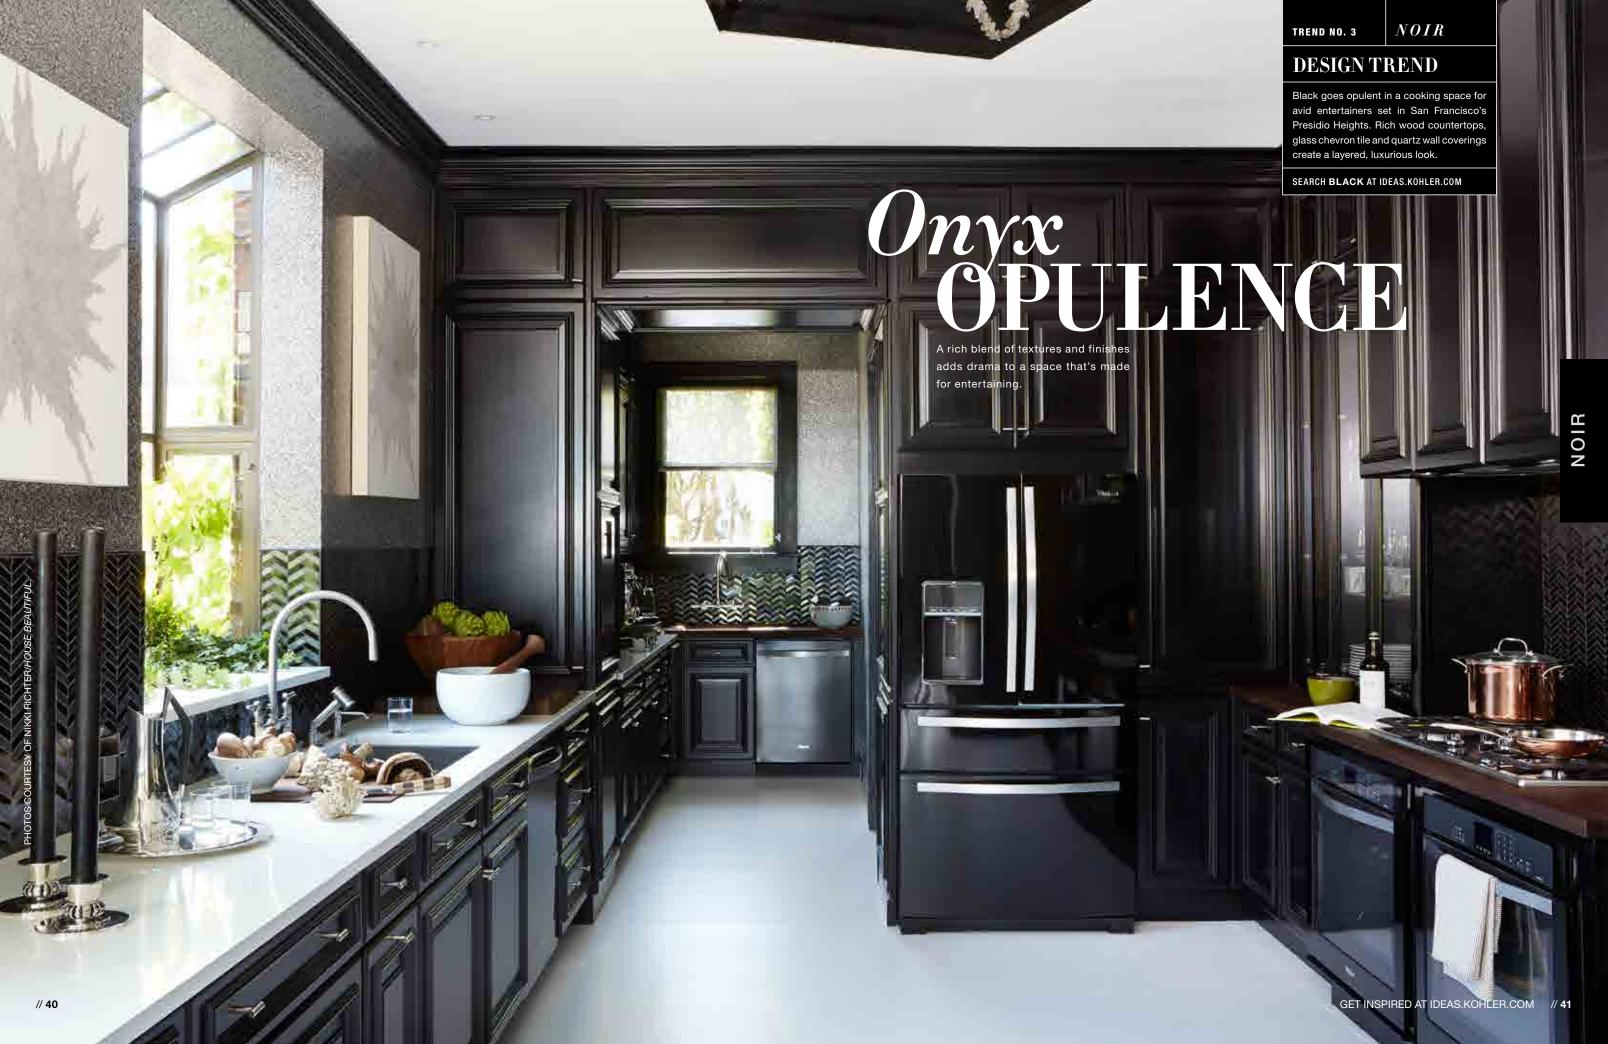

# SMOKY TREND NO. 2 **DESIGN TREND** Kitchens are evolving into shared spaces as couples embrace the pleasure of cooking together. Deep, rich colors and textures enhance pared-down details that tap into an earthy, rustic minimalism. SEARCH SMOKY AT IDEAS.KOHLER.COM Earth-friendly materials, spicy hues and simple lines come together in a savory space where rustic texture takes the edge off urban lines. SMOKY // 26 GET INSPIRED AT IDEAS.KOHLER.COM // 27