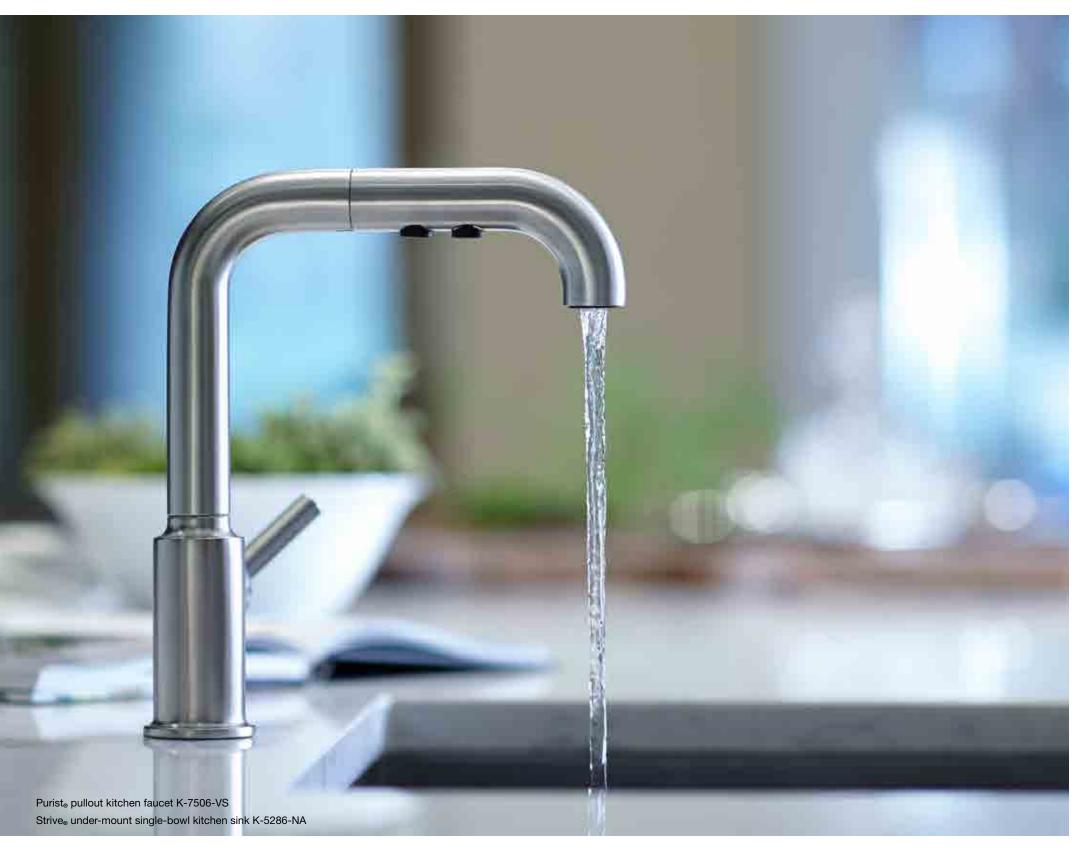

Squid Ink Linguine with Frutti Di Mare

A teaspoon of squid ink turns a simple dish into something extraordinary, just as the chic **Purist**<sub>®</sub> **faucet** takes the **Strive**<sub>®</sub> **under-mount sink** to a new level of contemporary elegance. The faucet's minimalist style conceals a practical pullout sprayhead with two flow options and a pause function.

Easy-to-clean curved corners and premium 16-gauge stainless steel make the **Strive**<sub>®</sub> **sink** a standout for professional style. The deck-mount **Purist**<sub>®</sub> **bridge faucet** has a high spout that easily fills large pots. It's perfectly accompanied by the matching sidespray.

### GET THIS LOOK

- 1 | Purist₀ deck-mount bridge kitchen faucet with sidespray K-7548-4-VS
- $\mathbf{2} \mid \mathsf{Strive}_{\texttt{0}}$  under-mount single-bowl kitchen sink with accessories K-5409-NA
- 3 | Purist pullout bar faucet K-7506-VS
- 4 | Strive under-mount single-bowl kitchen sink with accessories K-5286-NA