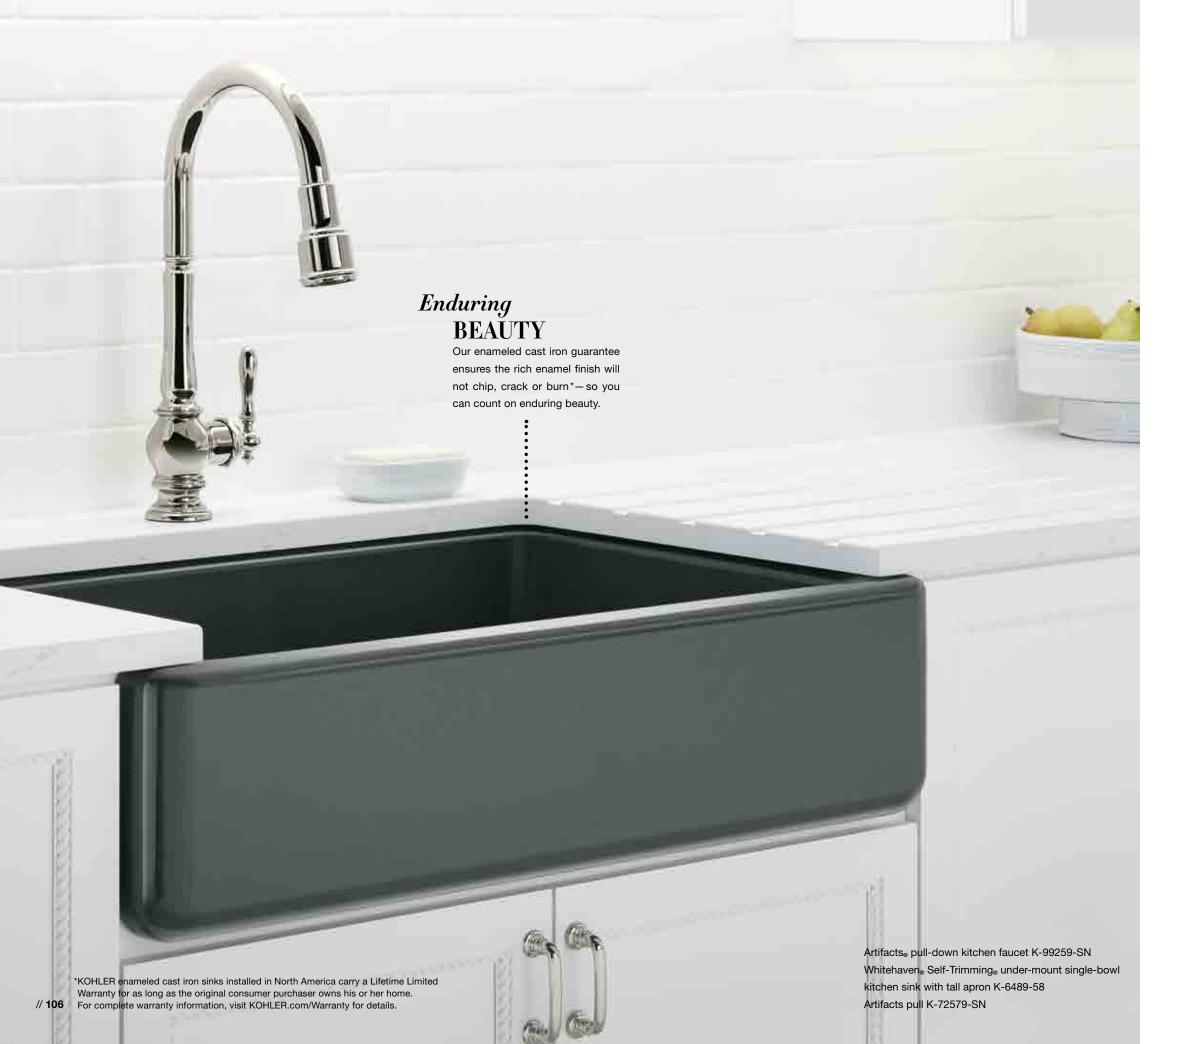

- 1 | Artifacts<sub>®</sub> pull-down kitchen faucet K-99259-SN
- 2 | Whitehaven® Self-Trimming® under-mount single-bowl kitchen sink with tall apron K-6489-58
- 3 | Artifacts pull-down kitchen faucet K-99261-SN
- 4 | Napa<sub>™</sub> under-mount bar sink K-5848-2U-58
- 5 | Artifacts wall-mount pot filler K-99270-SN
- 6 | Benjamin Moore® Ice Mist paint OC-67
- 7 | Silestone® Ariel countertop
- 8 | ANN SACKS® Arden field tile

#### CHOOSE A MATERIAL

KOHLER® ENAMELED CAST IRON Statement-making KOHLER enameled cast iron is guaranteed not to chip, crack or burn.\* The rich, colorful finish makes its own bold statement as it complements your countertops and cabinetry.

#### \*KOHLER enameled cast iron sinks installed in North America carry a Lifetime Limited Warranty for as long as the original consumer purchaser owns his or her home. // 104 For complete warranty information, visit KOHLER.com/Warranty for details.