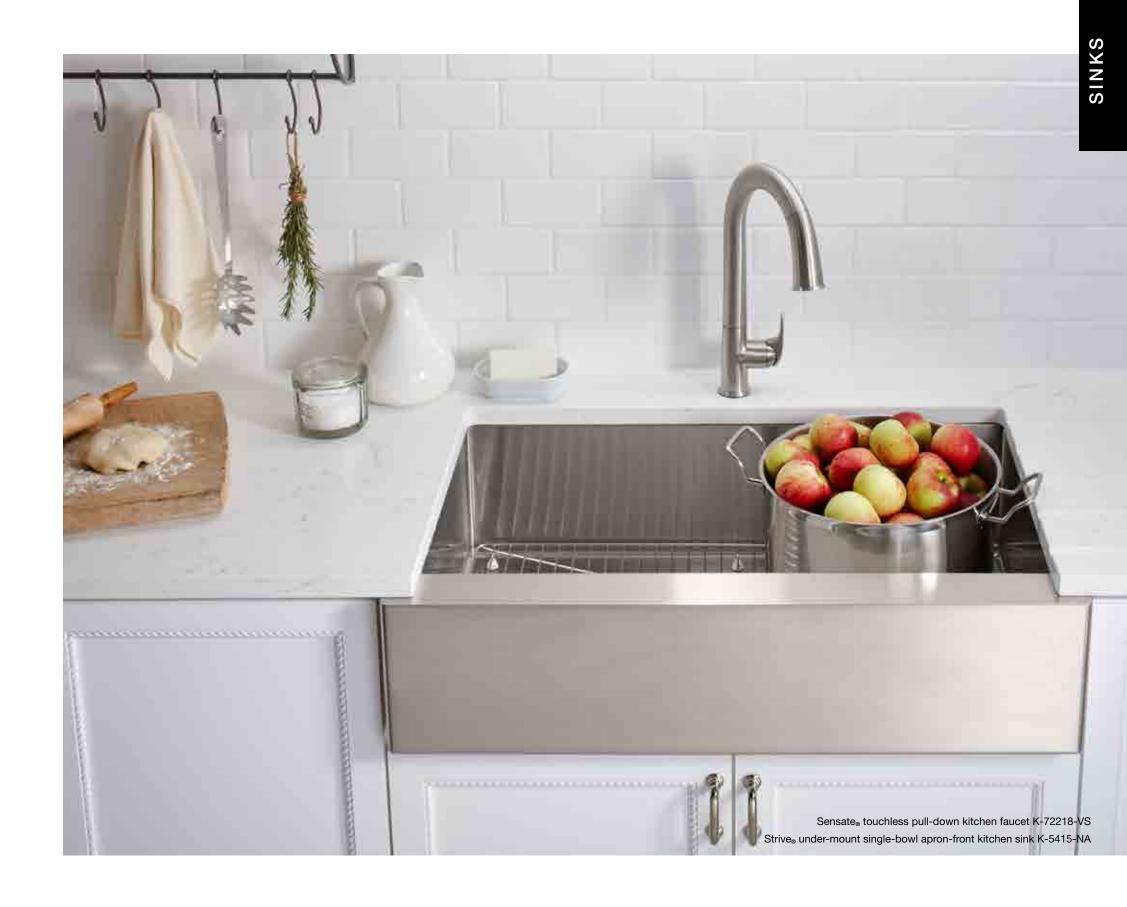

Squid Ink Linguine with Frutti Di Mare

A teaspoon of squid ink turns a simple dish into something extraordinary, just as the chic **Purist**<sub>®</sub> **faucet** takes the **Strive**<sub>®</sub> **under-mount sink** to a new level of contemporary elegance. The faucet's minimalist style conceals a practical pullout sprayhead with two flow options and a pause function.

Easy-to-clean curved corners and premium 16-gauge stainless steel make the **Strive**<sub>®</sub> **sink** a standout for professional style. The deck-mount **Purist**<sub>®</sub> **bridge faucet** has a high spout that easily fills large pots. It's perfectly accompanied by the matching sidespray.

### GET THIS LOOK

- 1 | Purist₀ deck-mount bridge kitchen faucet with sidespray K-7548-4-VS
- $\mathbf{2} \mid \mathsf{Strive}_{\texttt{0}}$  under-mount single-bowl kitchen sink with accessories K-5409-NA
- 3 | Purist pullout bar faucet K-7506-VS
- 4 | Strive under-mount single-bowl kitchen sink with accessories K-5286-NA