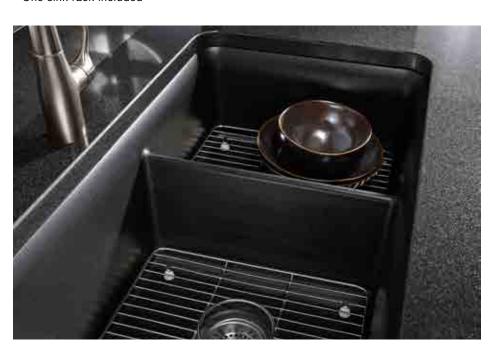

#### $Cairn_{\scriptscriptstyle\mathsf{TM}}$

#### RICH COLOR, ROCK-SOLID DESIGN

Exceptionally durable Neoroc sinks offer a matte finish that's designed to complement natural stone countertops.

- Absorbs the impact of falling pots and pans
- Scratch-, stain- and chip-resistant
- Rich, matte color
- Hot pots and pans won't damage the surface
- One sink rack included

CairnUNDER-MOUNT SINGLE-BOWL Includes sink rack. 33½" x 185/16" x 9½" | K-8206

CairnUNDER-MOUNT LARGE/MEDIUM Includes left-hand sink rack. 33½" x 185/16" x 9½"/7½" | K-8204

CairnUNDER-MOUNT DOUBLE-EQUAL Includes one sink rack. 33½" x 185/16" x 9½" | K-8199