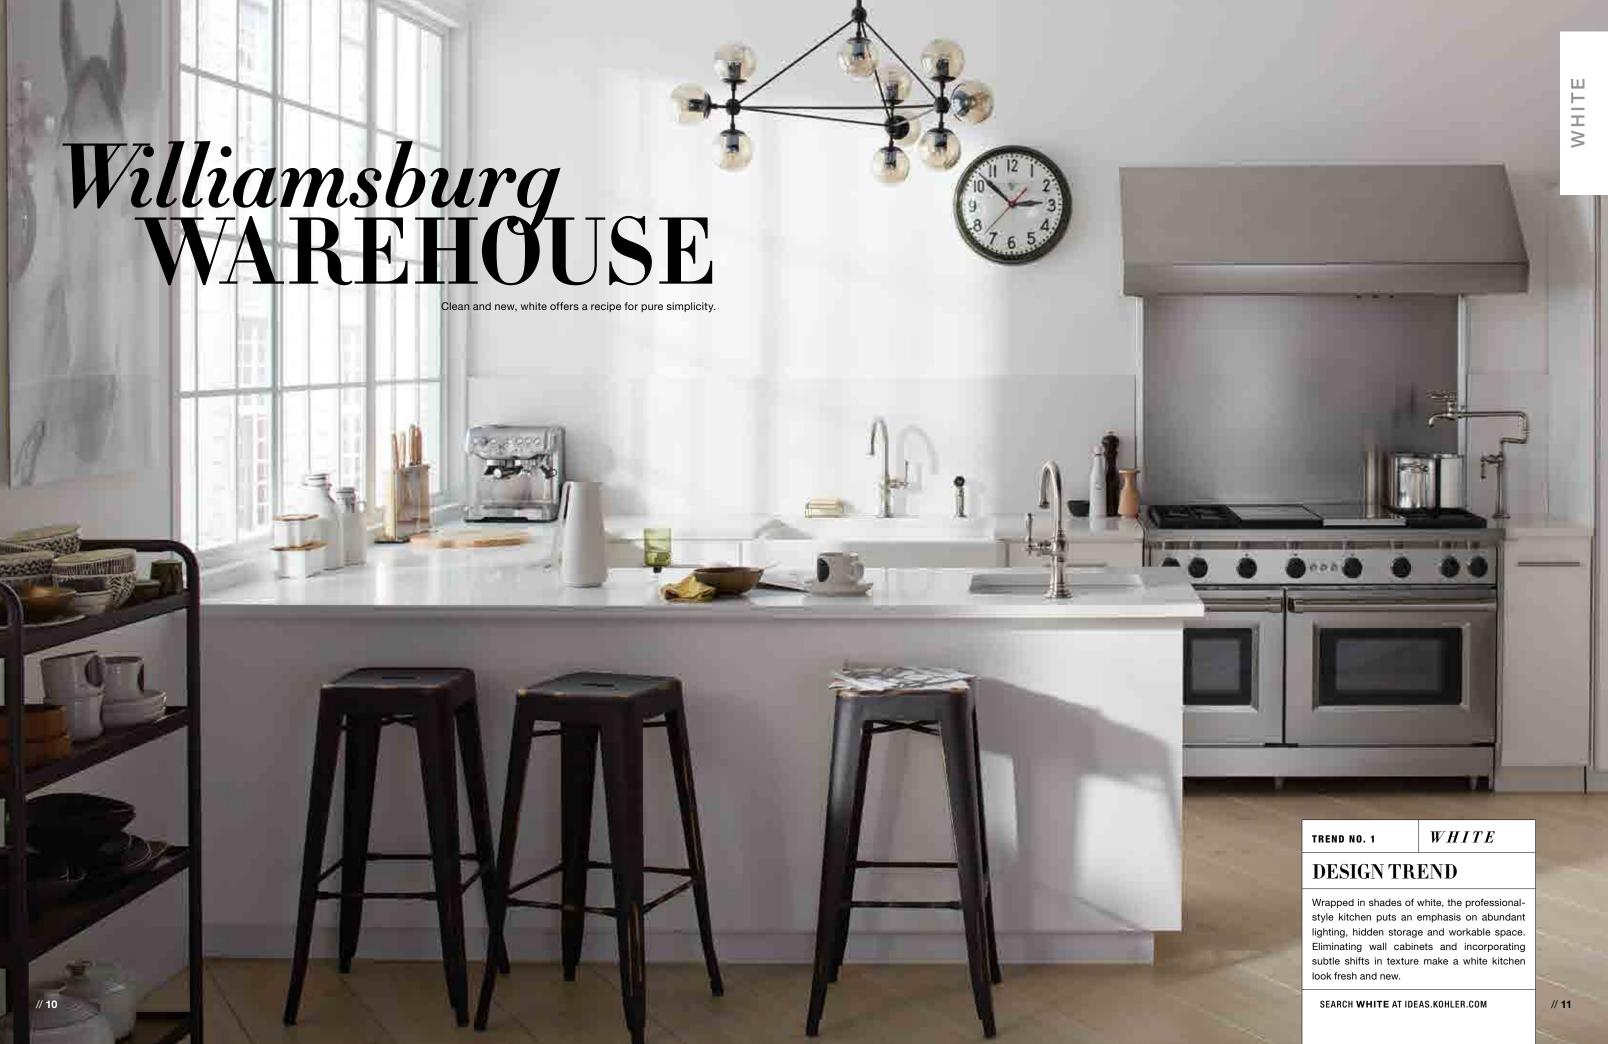

# SMOKY TREND NO. 2 **DESIGN TREND** Kitchens are evolving into shared spaces as couples embrace the pleasure of cooking together. Deep, rich colors and textures enhance pared-down details that tap into an earthy, rustic minimalism. SEARCH SMOKY AT IDEAS.KOHLER.COM Earth-friendly materials, spicy hues and simple lines come together in a savory space where rustic texture takes the edge off urban lines. SMOKY // 26 GET INSPIRED AT IDEAS.KOHLER.COM // 27