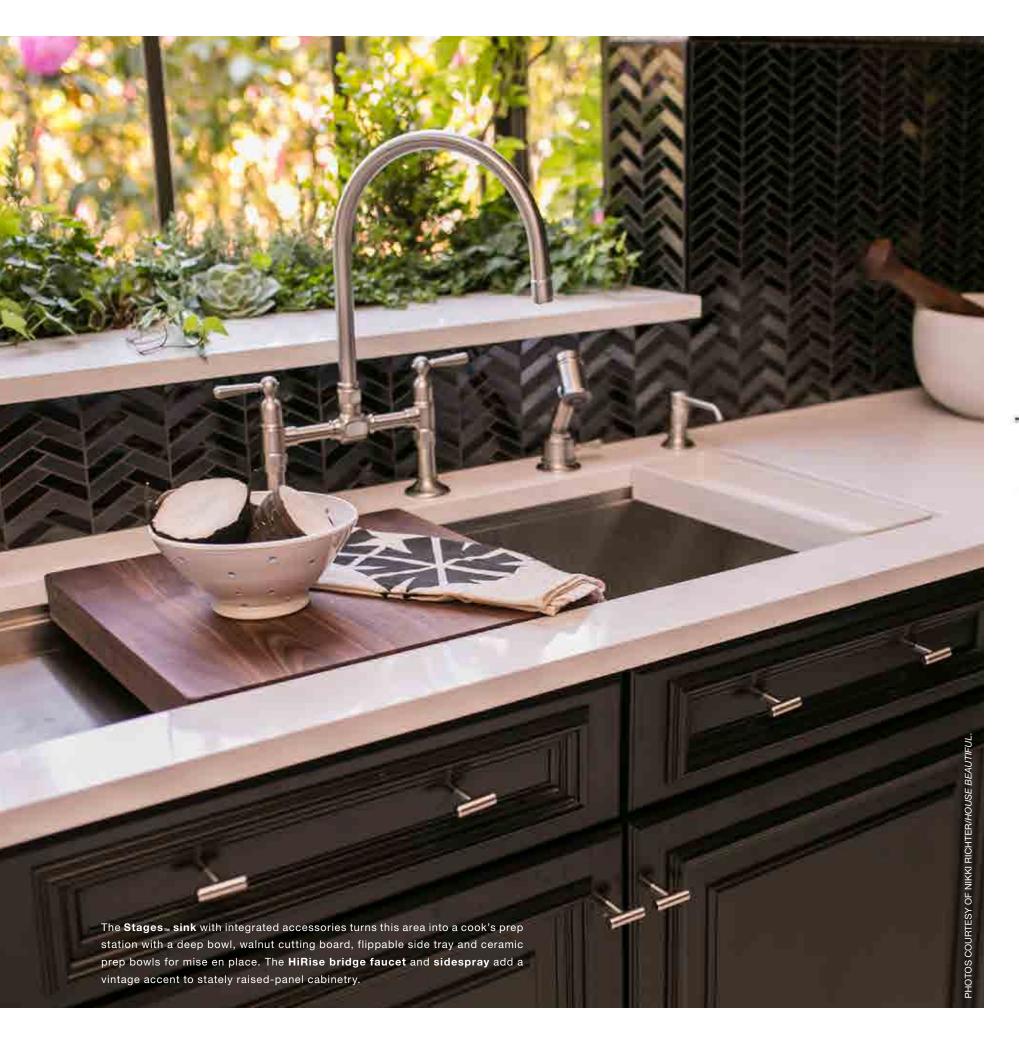

// **42** GET INSPIRED AT IDEAS.KOHLER.COM // **43** 

- 1 | HiRise deck-mount bridge kitchen faucet K-7337-4-BS
- 2 | HiRise sidespray K-7344-4-BS
- 3 | HiRise soap/lotion dispenser K-7346-BS
- 4 | HiRise two-handle bar faucet K-7342-4-BS
- **5** | Stages<sub>™</sub> under-mount single-bowl kitchen sink with accessories K-3760-NA
- 6 | Poise<sub>®</sub> under-mount bar sink K-3391-NA