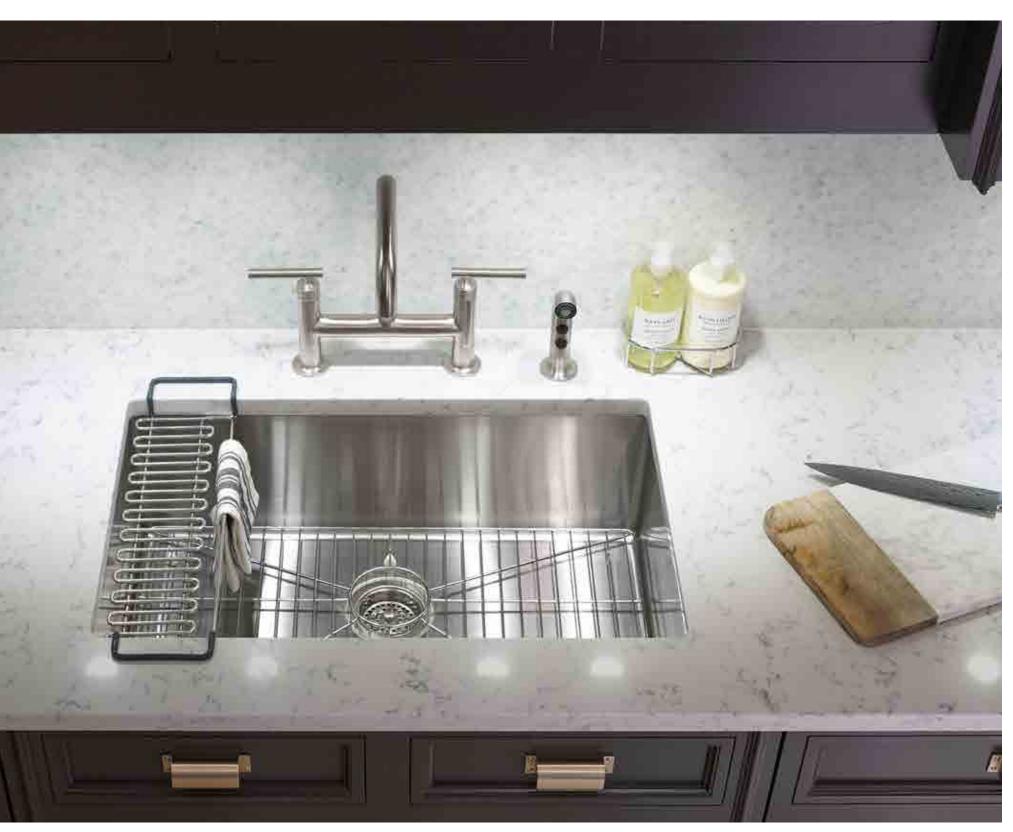

// 36 GET INSPIRED AT IDEAS.KOHLER.COM // 37

Squid Ink Linguine with Frutti Di Mare

The show-stopping drama of squid ink linguine is matched by the opulent pairing of the **Poise**<sub>®</sub> **bar sink** and **HiRise bridge faucet**. The durable beauty of stainless steel complements the faucet's traditional high-arch gooseneck design. The result is a recipe for inspired entertaining.

Taking beverage prep in a new direction, the **Poise® stainless steel bar sink** has an angular shape with beveled bowl. The sink is perfectly paired with a **HiRise bridge faucet**. Chevron tiles in matte and opalescent black and silver add depth and richness.

// **42** GET INSPIRED AT IDEAS.KOHLER.COM // **43** 

- 1 | HiRise deck-mount bridge kitchen faucet K-7337-4-BS
- 2 | HiRise sidespray K-7344-4-BS
- 3 | HiRise soap/lotion dispenser K-7346-BS
- 4 | HiRise two-handle bar faucet K-7342-4-BS
- **5** | Stages<sub>™</sub> under-mount single-bowl kitchen sink with accessories K-3760-NA
- 6 | Poise<sub>®</sub> under-mount bar sink K-3391-NA