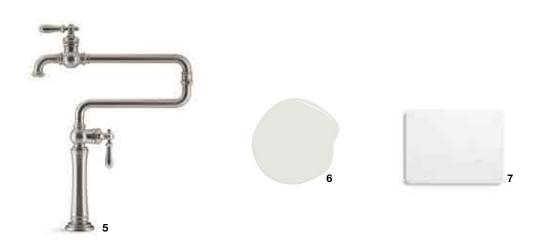

// 14 GET INSPIRED AT IDEAS.KOHLER.COM // 15

- 1 | Artifacts<sub>®</sub> single-handle kitchen faucet with two-function sidespray K-99262-VS
- 2 | Whitehaven<sub>®</sub> Self-Trimming<sub>®</sub> under-mount single-bowl kitchen sink with tall apron and Hayridge<sub>®</sub> design K-6351-0
- 3 | Artifacts single-handle bar faucet K-99264-VS
- 4 | Iron/Tones<sub>®</sub> under-mount bar sink K-6587-0
- 5 | Artifacts deck-mount pot filler K-99271-VS
- 6 | Benjamin Moore® Pure White paint OC-64
- 7 | Corian® Glacier White countertop