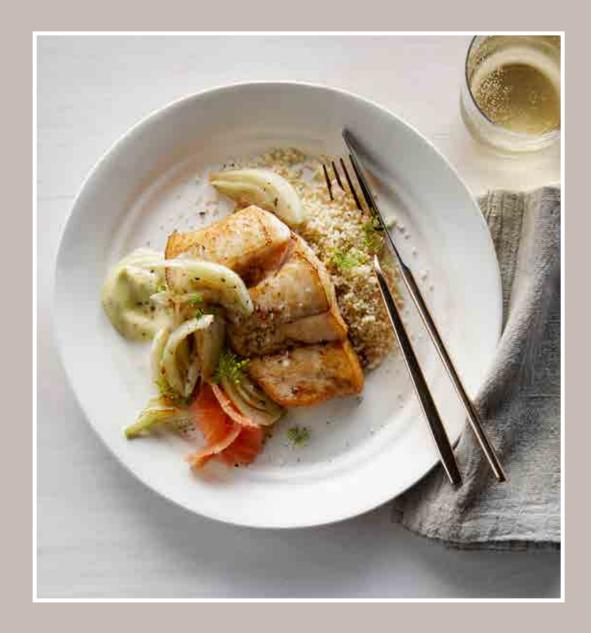

// 50 GET INSPIRED AT IDEAS.KOHLER.COM // 51

Pan-Seared Alaskan Halibut with Israeli Couscous and Honey Hazelnut Vinaigrette

In the same way that caramelized fennel and grapefruit add bright notes to robust fish in this inventive recipe, we blend fresh details into historic farmhouse style. The Whitehaven® apron-front sink and HiRise bridge faucet are inspired updates to a classic look.

Pan-Seared Alaskan Halibut with Israeli Couscous and Honey Hazelnut Vinaigrette

Nutty couscous and hearty fish are an ideal pairing for this savory dish. Likewise, the strong geometry of the **Purist**<sub>®</sub> **faucet** is a perfect complement to the angled faucet deck of the **Indio**<sub>®</sub> **sink**. Together, they add a modern vibe to a glamorous space.