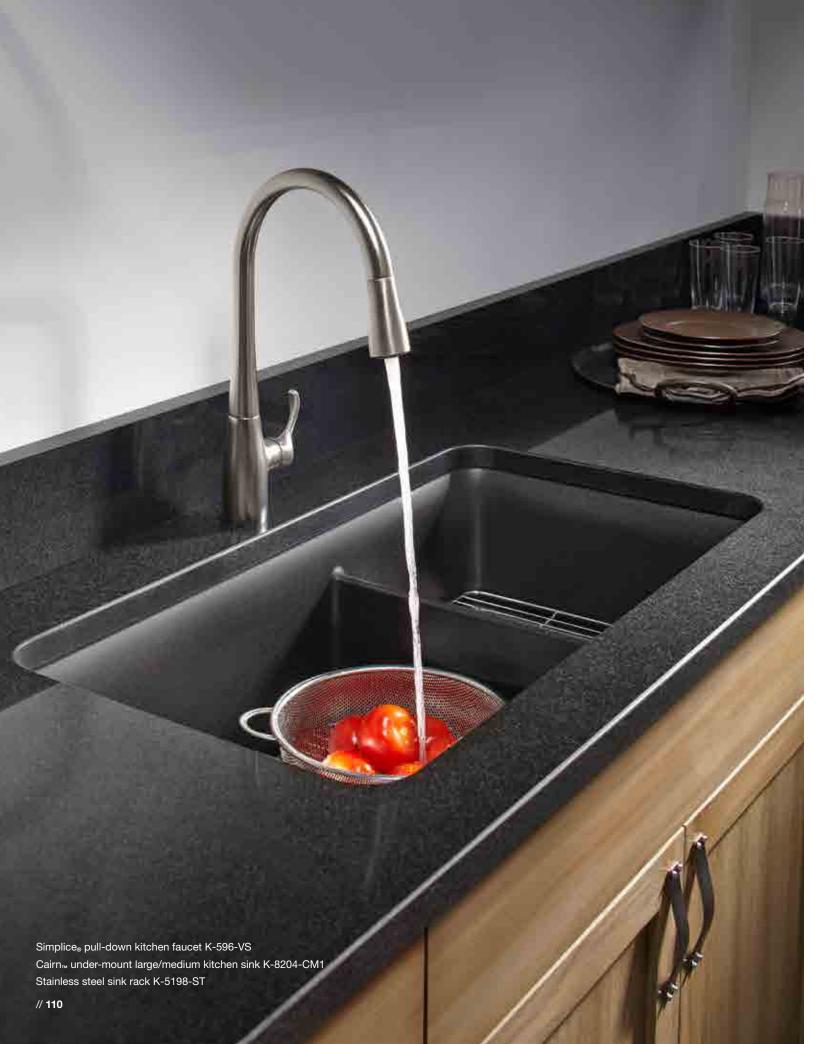

// 30 GET INSPIRED AT IDEAS.KOHLER.COM // 31

Terrapin Cookies Made with KOHLER<sub>®</sub> Original Recipe Chocolates

Like the perfect pairing of vanilla and brown sugar, the simple design of the **Simplice**<sub>®</sub> **faucet** works beautifully with the smooth finish of the **Cairn**<sub>™</sub> **kitchen sink**. The straightforward shapes of the sink and faucet add crisp style to a minimalist kitchen.

- GET THIS LOOK 1 | Simplice® pull-down kitchen faucet K-596-VS
  - 2 | Cairn™ under-mount large/medium kitchen sink with sink rack K-8204-CM1
  - 3 | Benjamin Moore® Bar Harbor Beige paint 1032
  - 4 | Benjamin Moore Galaxy paint 2117-20
  - 5 | Silestone® Terra countertop