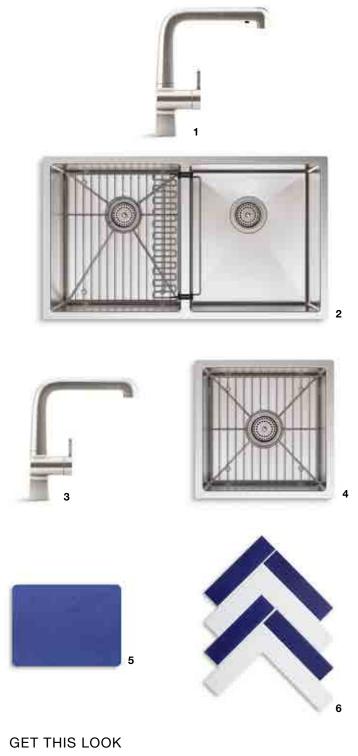

## PERFECT COMPLEMENT

Heirloom Tomato and Burrata Caprese Salad

Just as aged balsamic vinegar is the ideal complement to fruity olive oil, the cool hue of the Hartland<sub>®</sub> sink in Ice<sub>™</sub> Grey is perfectly paired with the Essex<sub>®</sub> faucet in Polished Chrome. Together they add simple elegance to this Charleston kitchen.

#### GET THIS LOOK

- 1 | Essex<sub>®</sub> two-handle kitchen faucet K-8762-CP
- 2 | Hartland₀ under-mount double-equal kitchen sink K-5818-5U-95
- 3 | Essex two-handle bar faucet K-8761-CP
- 4 | Northland™ under-mount bar sink K-6589-U-95
- 5 | Benjamin Moore® Province Blue paint 2135-40
- 6 | Benjamin Moore Baby's Breath paint OC-62
- 7 | Carrara marble countertop