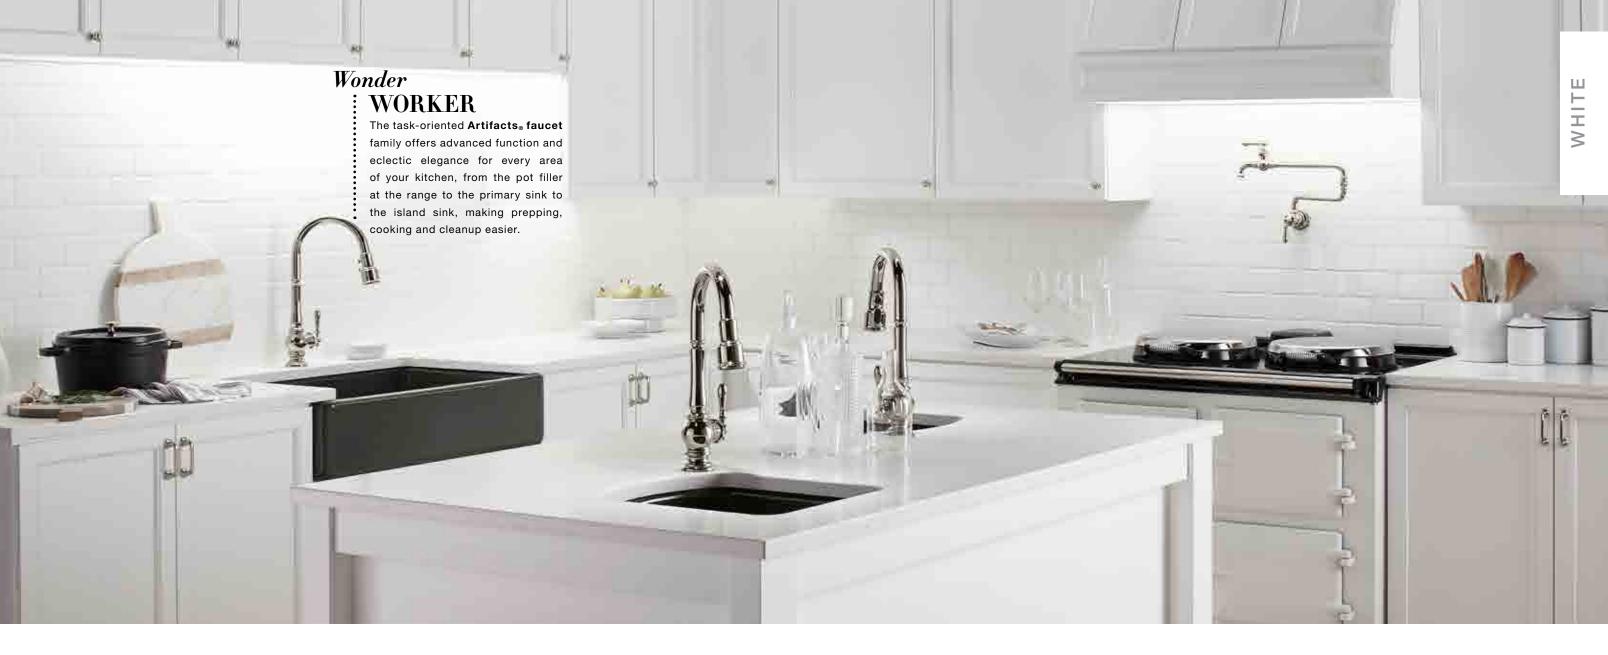

All KOHLER finishes are backed by a Limited Lifetime Warranty.\* Visit KOHLER.com/Warranty for more information.

Create a timeless look in your kitchen with the full offering of the Artifacts® kitchen faucet collection. Inspired by turn-of-the-century sensibilities, the Artifacts faucet and accessory collection brings a certain eclectic elegance into the kitchen. These distinctive faucets are conversation pieces in and of themselves that will appeal to any style.