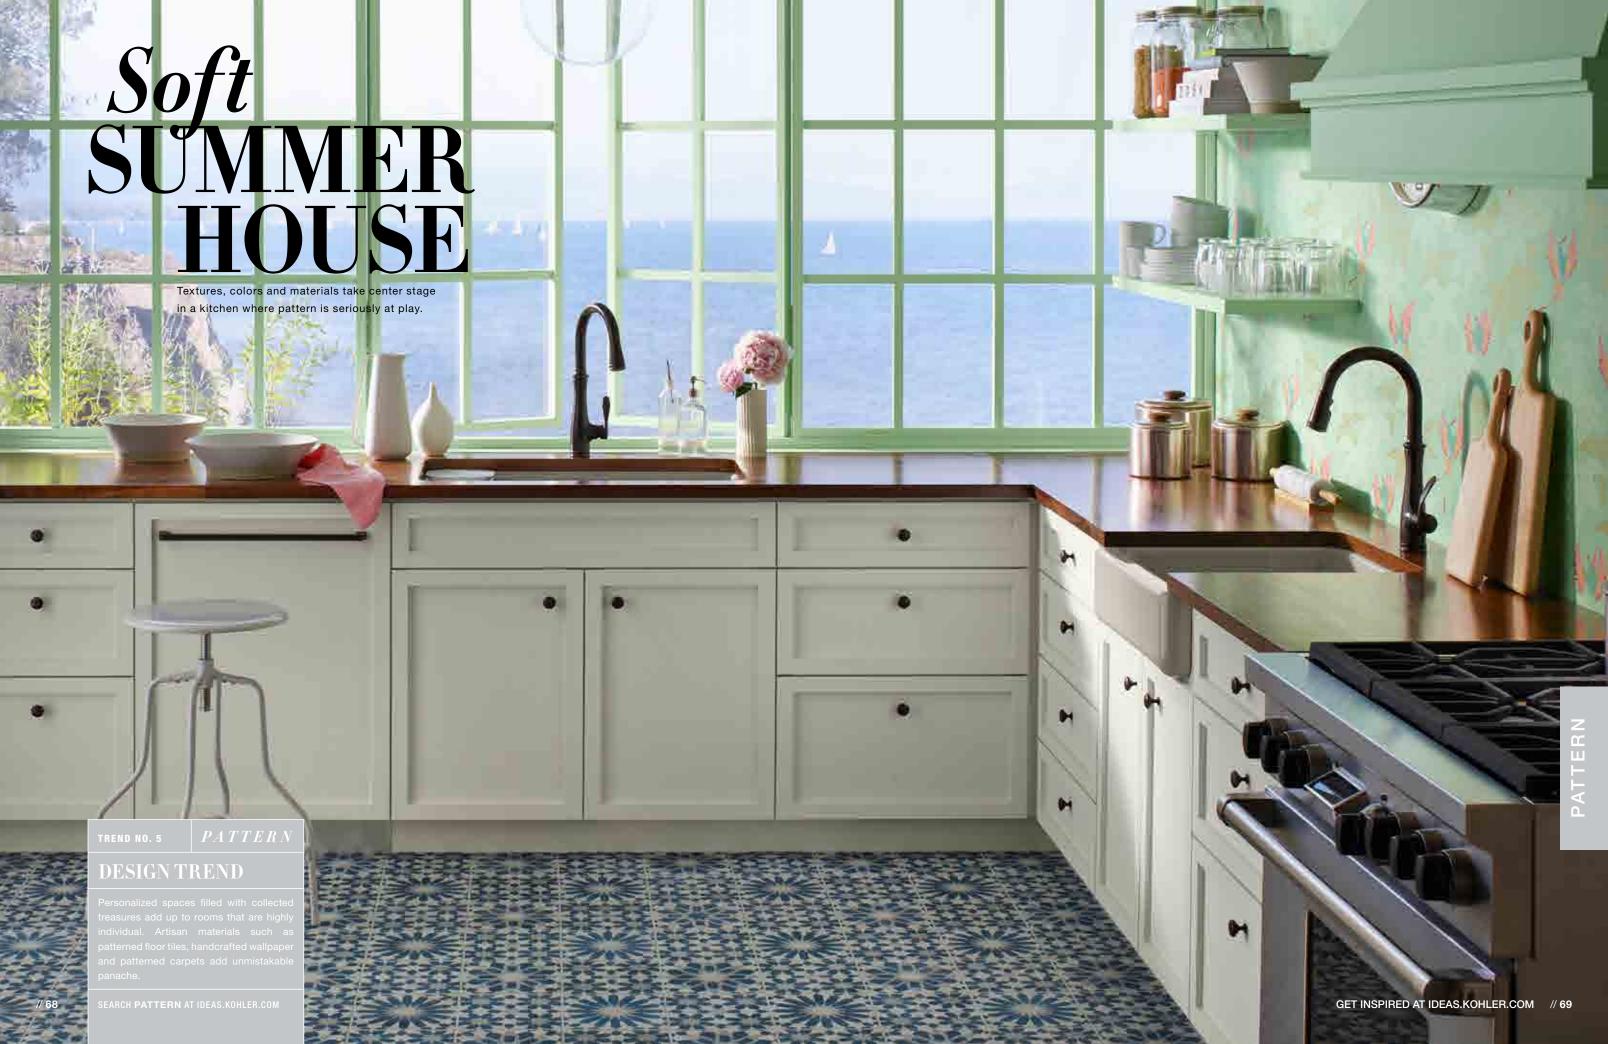

# SMOKY TREND NO. 2 **DESIGN TREND** Kitchens are evolving into shared spaces as couples embrace the pleasure of cooking together. Deep, rich colors and textures enhance pared-down details that tap into an earthy, rustic minimalism. SEARCH SMOKY AT IDEAS.KOHLER.COM Earth-friendly materials, spicy hues and simple lines come together in a savory space where rustic texture takes the edge off urban lines. SMOKY // 26 GET INSPIRED AT IDEAS.KOHLER.COM // 27