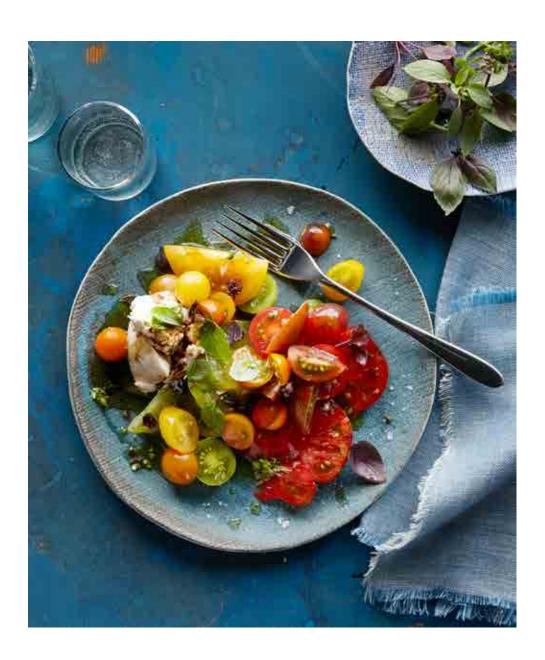

## PERFECT COMPLEMENT

Heirloom Tomato and Burrata Caprese Salad

Just as aged balsamic vinegar is the ideal complement to fruity olive oil, the cool hue of the Hartland<sub>®</sub> sink in Ice<sub>™</sub> Grey is perfectly paired with the Essex<sub>®</sub> faucet in Polished Chrome. Together they add simple elegance to this Charleston kitchen.

#### GET THIS LOOK

- 1 | Essex<sub>®</sub> two-handle kitchen faucet K-8762-CP
- 2 | Hartland₀ under-mount double-equal kitchen sink K-5818-5U-95
- 3 | Essex two-handle bar faucet K-8761-CP
- 4 | Northland™ under-mount bar sink K-6589-U-95
- 5 | Benjamin Moore® Province Blue paint 2135-40
- 6 | Benjamin Moore Baby's Breath paint OC-62
- 7 | Carrara marble countertop