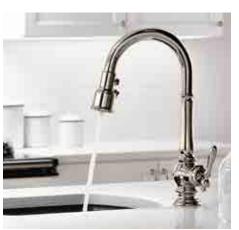

#### Pull-Down Faucets

A popular choice, pull-down faucets give a clean, polished look to your kitchen and are versatile in function. Pull-down faucets feature a generous spout height as well as multiple spray options.