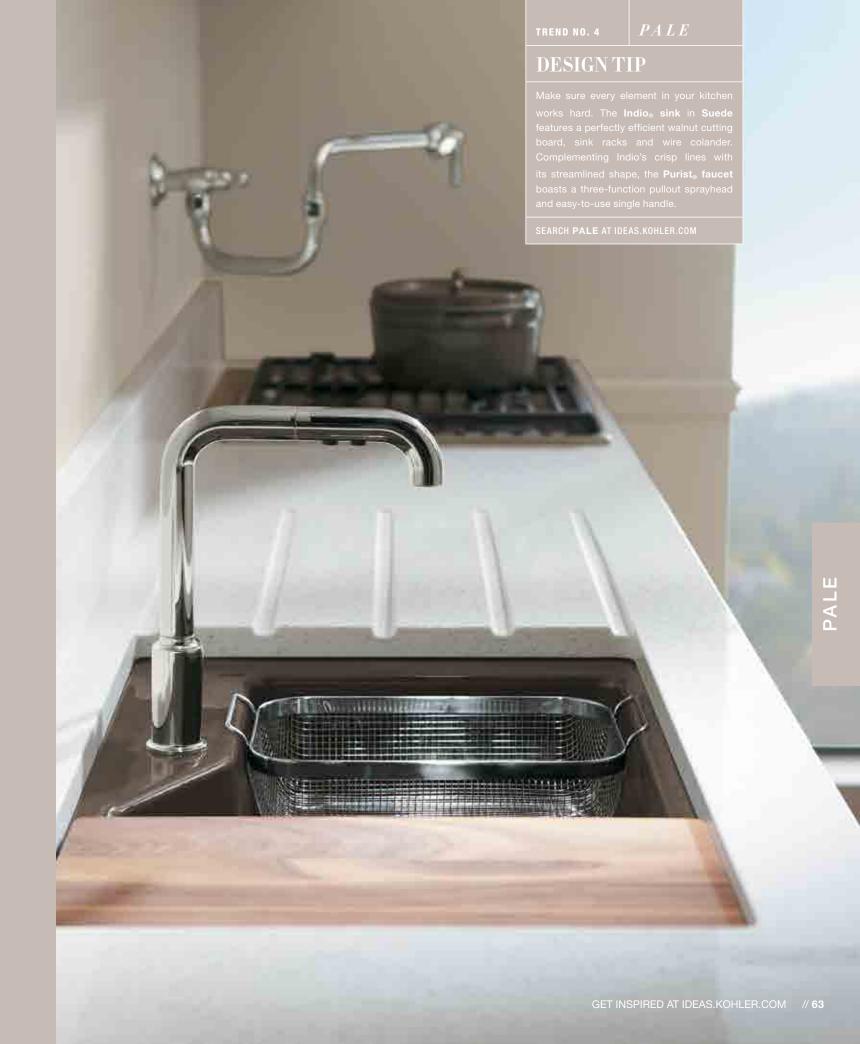

Pan-Seared Alaskan Halibut with Israeli Couscous and Honey Hazelnut Vinaigrette

Nutty couscous and hearty fish are an ideal pairing for this savory dish. Likewise, the strong geometry of the **Purist**<sub>®</sub> **faucet** is a perfect complement to the angled faucet deck of the **Indio**<sub>®</sub> **sink**. Together, they add a modern vibe to a glamorous space.

- 1 | Purist⊚ pullout kitchen faucet K-7505-SN
- 2 | Indio<sub>®</sub> Smart Divide<sub>®</sub> under-mount large/small kitchen sink with accessories K-6411-1-20
- 3 | Purist pullout bar faucet K-7506-SN
- 4 | Porto Fino<sub>®</sub> top-mount bar sink K-6565-20
- 5 | HiRise wall-mount pot filler K-7322-4-S
- 6 | Benjamin Moore® Silver Fox paint 2108-50
- 7 | Benjamin Moore Pink Damask paint OC-72
- 8 | Quartz countertop