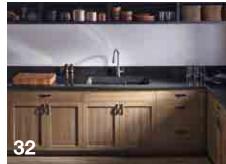

# SMOKY TREND NO. 2 **DESIGN TREND** Kitchens are evolving into shared spaces as couples embrace the pleasure of cooking together. Deep, rich colors and textures enhance pared-down details that tap into an earthy, rustic minimalism. SEARCH SMOKY AT IDEAS.KOHLER.COM Earth-friendly materials, spicy hues and simple lines come together in a savory space where rustic texture takes the edge off urban lines. SMOKY // 26 GET INSPIRED AT IDEAS.KOHLER.COM // 27

Terrapin Cookies Made with KOHLER® Original Recipe Chocolates

A generous Iron/Tones<sub>®</sub> Smart Divide sink<sub>®</sub> and multitasking Sensate® touchless faucet go together like dark chocolate and smooth caramel. Bakers and cooks alike appreciate the way the touchless faucet frees

the hands to prep, cook and clean up without spreading messes.

- 1 | Sensate<sub>®</sub> pull-down touchless kitchen faucet with black accents K-72218-B7-VS
- 2 | Iron/Tones<sub>®</sub> Smart Divide<sub>®</sub> under-mount large/medium kitchen sink K-6625-7
- **3** | Benjamin Moore® Gray paint 2121-10
- 4 | Silestone® Zirconium countertop