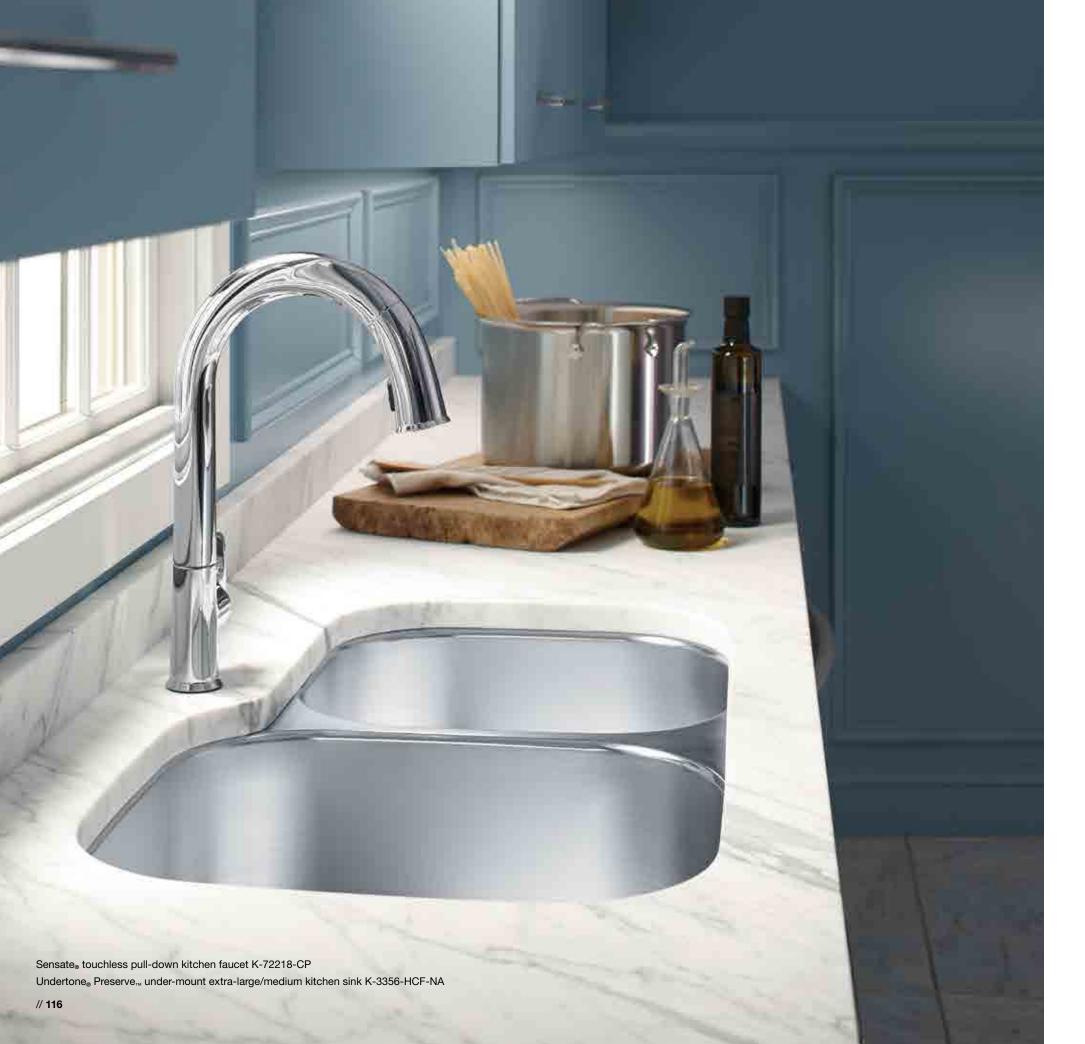

#### Undertone<sub>®</sub> Preserve

Undertone Preserve™ sinks feature a unique scratch-resistant coating that offers even more protection to keep your sink looking newer longer.

- Withstands everyday wear and tear from pots and pans or broken glassware
- Constructed of premium stainless steel
- As easy to clean as any standard stainless steel sink
- SilentShield<sub>®</sub> sound-absorption technology significantly reduces noise

Undertone Preserve UNDER-MOUNT EXTRA-LARGE/MEDIUM Includes left-hand sink rack. 351/8" x 201/8" x 91/2"/71/2" | K-3356-HCF