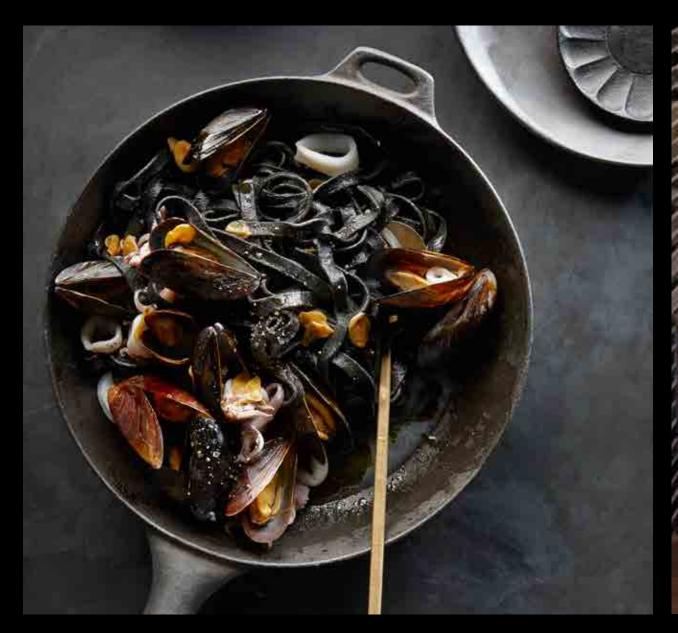

// 36 GET INSPIRED AT IDEAS.KOHLER.COM // 37

Squid Ink Linguine with Frutti Di Mare

The show-stopping drama of squid ink linguine is matched by the opulent pairing of the **Poise**<sub>®</sub> **bar sink** and **HiRise bridge faucet**. The durable beauty of stainless steel complements the faucet's traditional high-arch gooseneck design. The result is a recipe for inspired entertaining.

Taking beverage prep in a new direction, the **Poise® stainless steel bar sink** has an angular shape with beveled bowl. The sink is perfectly paired with a **HiRise bridge faucet**. Chevron tiles in matte and opalescent black and silver add depth and richness.

// **42** GET INSPIRED AT IDEAS.KOHLER.COM // **43** 

- 1 | HiRise deck-mount bridge kitchen faucet K-7337-4-BS
- 2 | HiRise sidespray K-7344-4-BS
- 3 | HiRise soap/lotion dispenser K-7346-BS
- 4 | HiRise two-handle bar faucet K-7342-4-BS
- **5** | Stages<sub>™</sub> under-mount single-bowl kitchen sink with accessories K-3760-NA
- 6 | Poise<sub>®</sub> under-mount bar sink K-3391-NA