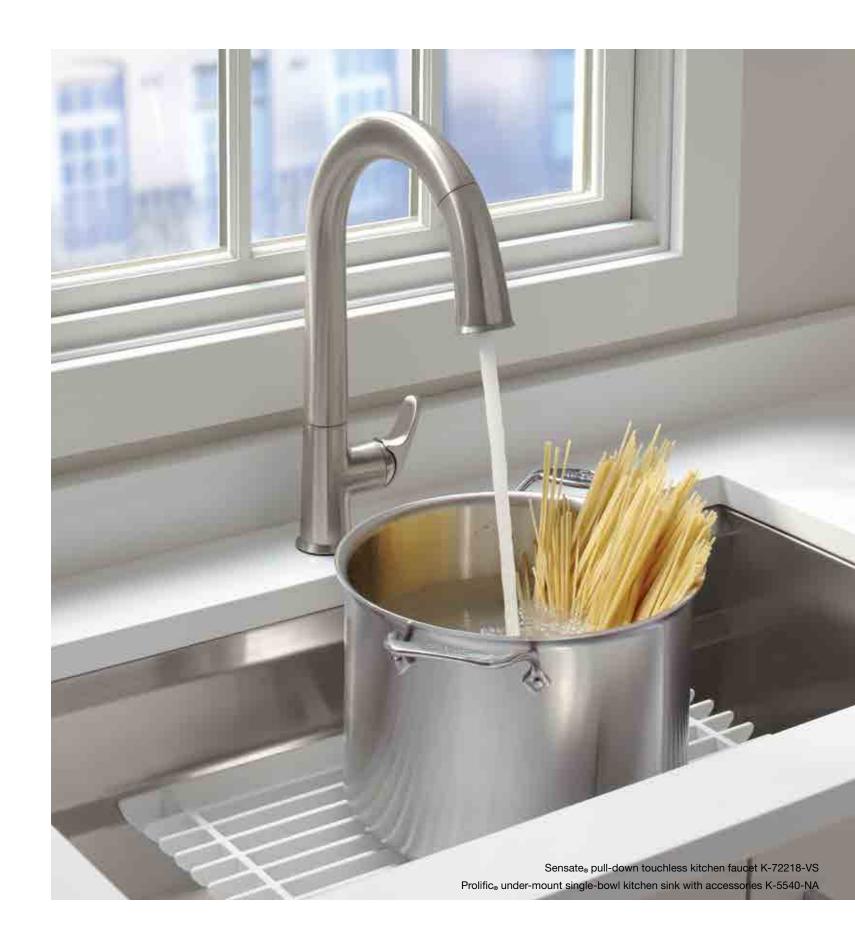

#### **Prolific**®

#### UNDER-MOUNT

Includes bamboo cutting board, two grated racks, colander and washbin. 33" x 17<sup>3</sup>/<sub>4</sub>" x 10" | K-5540