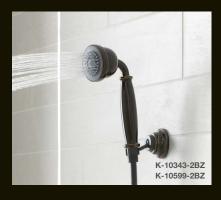

KOHLER Oil-Rubbed Bronze (2BZ) will be available on nearly 400 SKUs in 2012 across bath and kitchen faucets, showering components, accessories and fittings. And Oil-Rubbed Bronze coordinates across a wide array of door and cabinet hardware, making it easy to complete the look of any kitchen or bath with one beautiful finish.