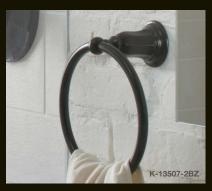

KOHLER Oil-Rubbed Bronze (2BZ) will be available on nearly 400 SKUs in 2012 across bath and kitchen faucets, showering components, accessories and fittings. And Oil-Rubbed Bronze coordinates across a wide array of door and cabinet hardware, making it easy to complete the look of any kitchen or bath with one beautiful finish.