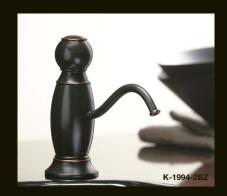

KOHLER Oil-Rubbed Bronze (2BZ) will be available on nearly 400 SKUs in 2012 across bath and kitchen faucets, showering components, accessories and fittings. And Oil-Rubbed Bronze coordinates across a wide array of door and cabinet hardware, making it easy to complete the look of any kitchen or bath with one beautiful finish.