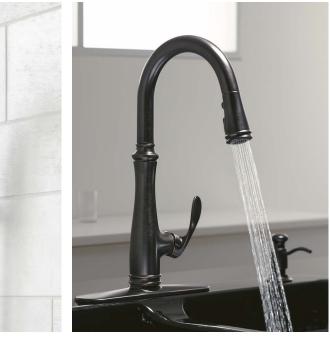

## KOHLER Oil-Rubbed Bronze

The craftsmanship of old world artisans is called to mind in the distinctive hints of copper beneath this hand-brushed finish. Alive with both depth and texture, there is no doubt KOHLER Oil-Rubbed Bronze deserves to be the centerpiece of any kitchen or bath design.

KOHLER Oil-Rubbed Bronze (2BZ) will be available on nearly 400 SKUs in 2012 across bath and kitchen faucets, showering components, accessories and fittings. And Oil-Rubbed Bronze coordinates across a wide array of door and cabinet hardware, making it easy to complete the look of any kitchen or bath with one beautiful finish.