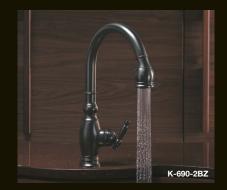

## KOHLER Oil-Rubbed Bronze

The craftsmanship of old world artisans is called to mind in the distinctive hints of copper beneath this hand-brushed finish. Alive with both depth and texture, there is no doubt KOHLER Oil-Rubbed Bronze deserves to be the centerpiece of any kitchen or bath design.

KOHLER Oil-Rubbed Bronze (2BZ) will be available on nearly 400 SKUs in 2012 across bath and kitchen faucets, showering components, accessories and fittings. And Oil-Rubbed Bronze coordinates across a wide array of door and cabinet hardware, making it easy to complete the look of any kitchen or bath with one beautiful finish.