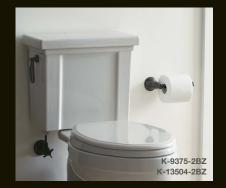

KOHLER Oil-Rubbed Bronze (2BZ) will be available on nearly 400 SKUs in 2012 across bath and kitchen faucets, showering components, accessories and fittings. And Oil-Rubbed Bronze coordinates across a wide array of door and cabinet hardware, making it easy to complete the look of any kitchen or bath with one beautiful finish.