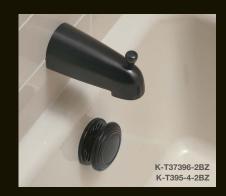

KOHLER Oil-Rubbed Bronze (2BZ) will be available on nearly 400 SKUs in 2012 across bath and kitchen faucets, showering components, accessories and fittings. And Oil-Rubbed Bronze coordinates across a wide array of door and cabinet hardware, making it easy to complete the look of any kitchen or bath with one beautiful finish.