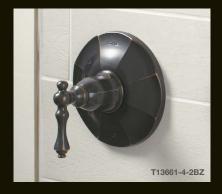

## KOHLER Oil-Rubbed Bronze

The craftsmanship of old world artisans is called to mind in the distinctive hints of copper beneath this hand-brushed finish. Alive with both depth and texture, there is no doubt KOHLER Oil-Rubbed Bronze deserves to be the centerpiece of any kitchen or bath design.

KOHLER Oil-Rubbed Bronze (2BZ) will be available on nearly 400 SKUs in 2012 across bath and kitchen faucets, showering components, accessories and fittings. And Oil-Rubbed Bronze coordinates across a wide array of door and cabinet hardware, making it easy to complete the look of any kitchen or bath with one beautiful finish.