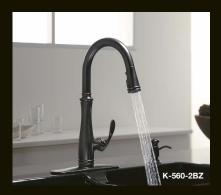

## KOHLER Oil-Rubbed Bronze

The craftsmanship of old world artisans is called to mind in the distinctive hints of copper beneath this hand-brushed finish. Alive with both depth and texture, there is no doubt KOHLER Oil-Rubbed Bronze deserves to be the centerpiece of any kitchen or bath design.

KOHLER Oil-Rubbed Bronze (2BZ) will be available on nearly 400 SKUs in 2012 across bath and kitchen faucets, showering components, accessories and fittings. And Oil-Rubbed Bronze coordinates across a wide array of door and cabinet hardware, making it easy to complete the look of any kitchen or bath with one beautiful finish.