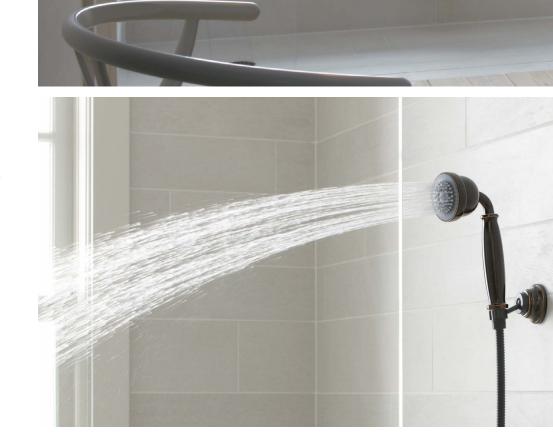

## KOHLER Oil-Rubbed Bronze

The craftsmanship of old world artisans is called to mind in the distinctive hints of copper beneath this hand-brushed finish. Alive with both depth and texture, there is no doubt KOHLER Oil-Rubbed Bronze deserves to be the centerpiece of any kitchen or bath design.

KOHLER Oil-Rubbed Bronze (2BZ) will be available on nearly 400 SKUs in 2012 across bath and kitchen faucets, showering components, accessories and fittings. And Oil-Rubbed Bronze coordinates across a wide array of door and cabinet hardware, making it easy to complete the look of any kitchen or bath with one beautiful finish.