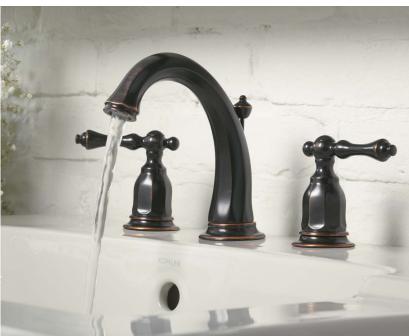

## KOHLER Oil-Rubbed Bronze

The craftsmanship of old world artisans is called to mind in the distinctive hints of copper beneath this hand-brushed finish. Alive with both depth and texture, there is no doubt KOHLER Oil-Rubbed Bronze deserves to be the centerpiece of any kitchen or bath design.

KOHLER Oil-Rubbed Bronze (2BZ) will be available on nearly 400 SKUs in 2012 across bath and kitchen faucets, showering components, accessories and fittings. And Oil-Rubbed Bronze coordinates across a wide array of door and cabinet hardware, making it easy to complete the look of any kitchen or bath with one beautiful finish.