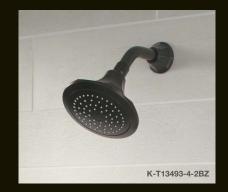

KOHLER Oil-Rubbed Bronze (2BZ) will be available on nearly 400 SKUs in 2012 across bath and kitchen faucets, showering components, accessories and fittings. And Oil-Rubbed Bronze coordinates across a wide array of door and cabinet hardware, making it easy to complete the look of any kitchen or bath with one beautiful finish.