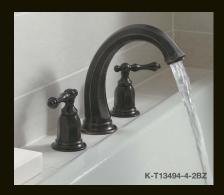

## KOHLER Oil-Rubbed Bronze

The craftsmanship of old world artisans is called to mind in the distinctive hints of copper beneath this hand-brushed finish. Alive with both depth and texture, there is no doubt KOHLER Oil-Rubbed Bronze deserves to be the centerpiece of any kitchen or bath design.

KOHLER Oil-Rubbed Bronze (2BZ) will be available on nearly 400 SKUs in 2012 across bath and kitchen faucets, showering components, accessories and fittings. And Oil-Rubbed Bronze coordinates across a wide array of door and cabinet hardware, making it easy to complete the look of any kitchen or bath with one beautiful finish.