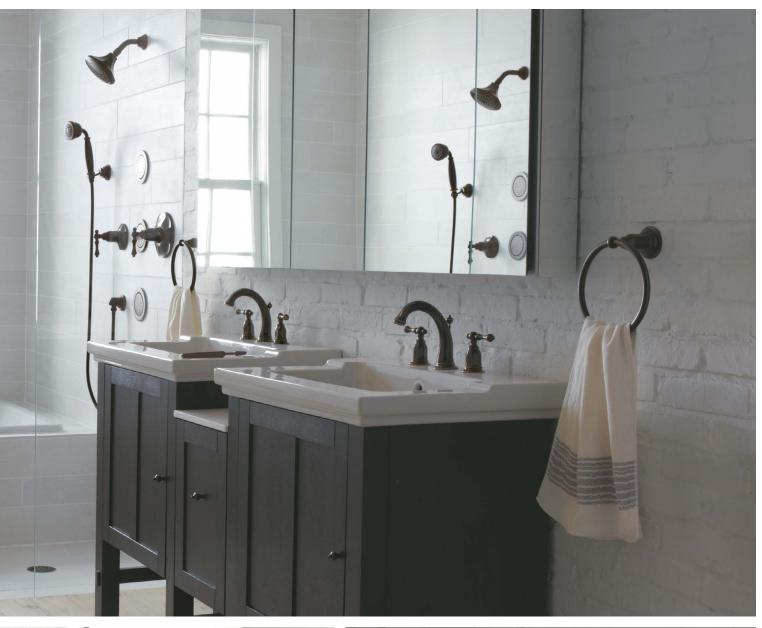

## KOHLER Oil-Rubbed Bronze

The craftsmanship of old world artisans is called to mind in the distinctive hints of copper beneath this hand-brushed finish. Alive with both depth and texture, there is no doubt KOHLER Oil-Rubbed Bronze deserves to be the centerpiece of any kitchen or bath design.

KOHLER Oil-Rubbed Bronze (2BZ) will be available on nearly 400 SKUs in 2012 across bath and kitchen faucets, showering components, accessories and fittings. And Oil-Rubbed Bronze coordinates across a wide array of door and cabinet hardware, making it easy to complete the look of any kitchen or bath with one beautiful finish.