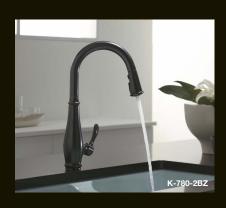

## KOHLER Oil-Rubbed Bronze

The craftsmanship of old world artisans is called to mind in the distinctive hints of copper beneath this hand-brushed finish. Alive with both depth and texture, there is no doubt KOHLER Oil-Rubbed Bronze deserves to be the centerpiece of any kitchen or bath design.

KOHLER Oil-Rubbed Bronze (2BZ) will be available on nearly 400 SKUs in 2012 across bath and kitchen faucets, showering components, accessories and fittings. And Oil-Rubbed Bronze coordinates across a wide array of door and cabinet hardware, making it easy to complete the look of any kitchen or bath with one beautiful finish.