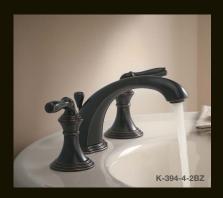

## KOHLER Oil-Rubbed Bronze

The craftsmanship of old world artisans is called to mind in the distinctive hints of copper beneath this hand-brushed finish. Alive with both depth and texture, there is no doubt KOHLER Oil-Rubbed Bronze deserves to be the centerpiece of any kitchen or bath design.

KOHLER Oil-Rubbed Bronze (2BZ) will be available on nearly 400 SKUs in 2012 across bath and kitchen faucets, showering components, accessories and fittings. And Oil-Rubbed Bronze coordinates across a wide array of door and cabinet hardware, making it easy to complete the look of any kitchen or bath with one beautiful finish.