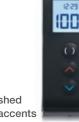

### Easy to Install

The valve's main supply cable is prewired, and the valve can be installed up to 20 feet\* from the interface–giving you complete installation flexibility.