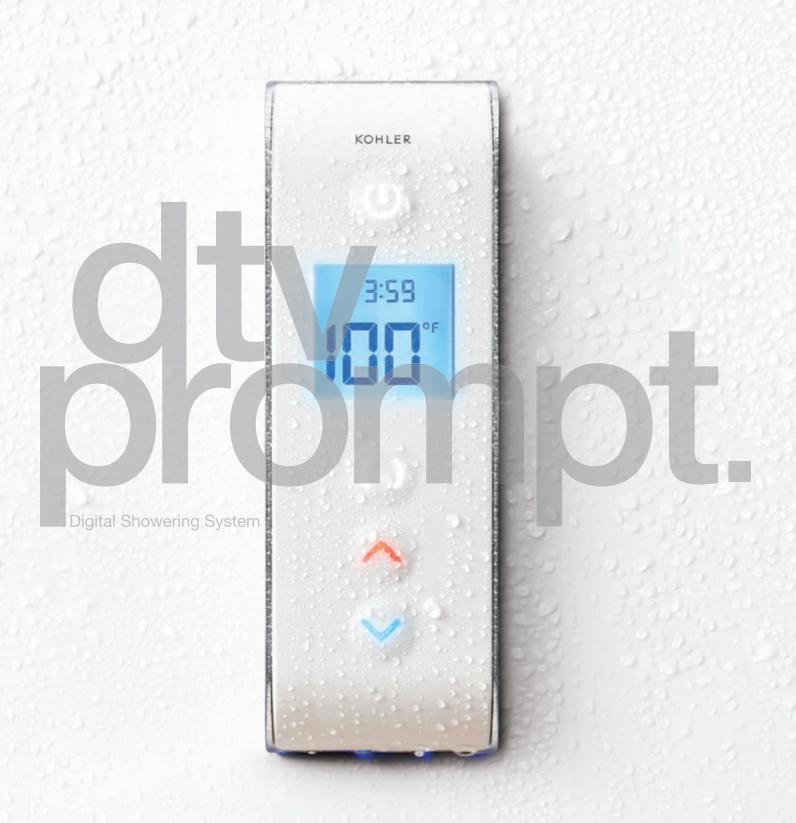

# Be Smart. Be Prompt.

DTV Prompt<sub>™</sub> is a digital thermostatic valve designed to enhance your showering or bathing experience with greater control, convenience and functionality.

# Warm Up Your Shower Without Wasting Water

Once the selected temperature is reached, the water pauses until you're ready to step into it.

# Set the Timer to Count Your Shower Down

DTV Prompt is perfect for setting shower limits in busy households or for water conservation concerns.