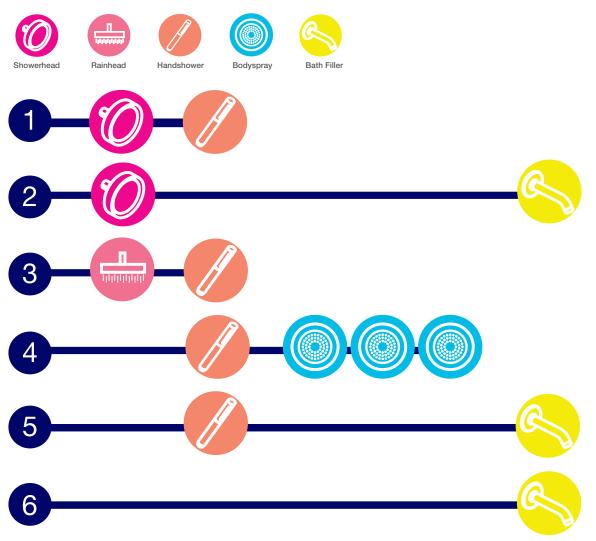

# **Digital Showering System Configuration Options**

prompt.

DTV Prompt<sub>TM</sub> digital showering system is a versatile solution for one- or two-outlet installations. Popular configurations include, but are not limited to: