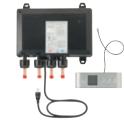

### Easy to Install

The valve's main supply cable is prewired, and the valve can be installed up to 20 feet\* from the interface–giving you complete installation flexibility.

# **Digital Showering System Configuration Options**

prompt.

DTV Prompt<sub>TM</sub> digital showering system is a versatile solution for one- or two-outlet installations. Popular configurations include, but are not limited to: