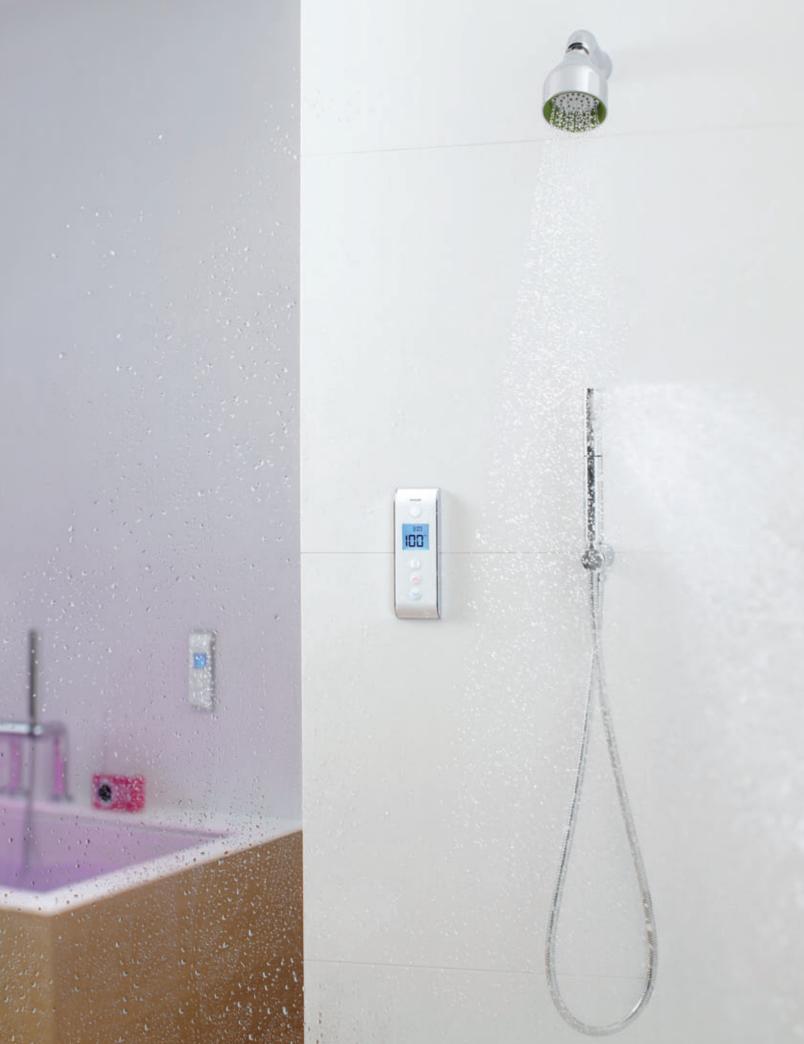

# **Run Multiple Configurations**

Handshowers, bodysprays, bath fillers, Rainheads and more can be run separately or at the same time.

### Easy to Install

The valve's main supply cable is prewired, and the valve can be installed up to 20 feet\* from the interface–giving you complete installation flexibility.

### **Complements Your Décor**

The sleek, modern design fits many design tastes.