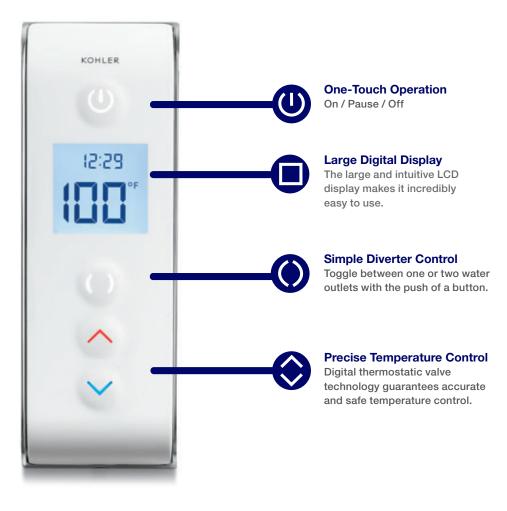

# Warm Up Your Shower Without Wasting Water

Once the selected temperature is reached, the water pauses until you're ready to step into it.

# Set the Timer to Count Your Shower Down

DTV Prompt is perfect for setting shower limits in busy households or for water conservation concerns.

### **Pause Your Shower**

Wash your hair or shave without the water running.

### **Safe Temperature Control**

Limit the maximum temperature your water can ever reach-perfect for families with small children.

# **Run Multiple Configurations**

Handshowers, bodysprays, bath fillers, Rainheads and more can be run separately or at the same time.