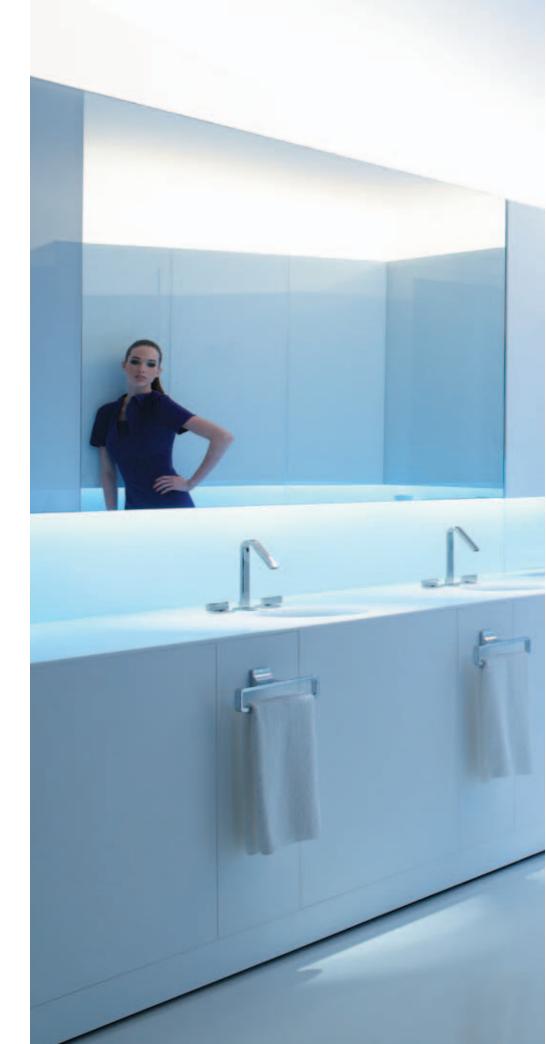

Combining a sleek profile with enhanced utility, the Loure<sub>o</sub> faucet collection introduces a classically modern look. Loure offers a sensual flow of water with precise temperature and volume control through innovative valving platforms. The faucet collection includes lavatory faucets, pressure-balancing and thermostatic shower components, and bath fillers.

Featuring the new UltraGlide, valve, Loure lavatory faucets offer noticeably smooth, responsive temperature and volume control. The bath filler offers an easy-to-use single-control lever, while the pressure-balancing shower components support both a showerhead and handshower with a simple, integrated diverter. Together, the Loure faucet and coordinating accessory collections bring a new perspective to the bathroom.