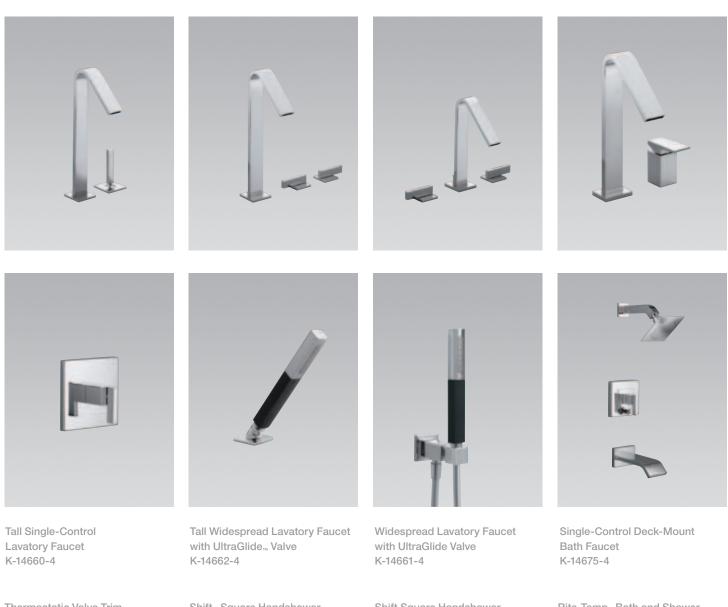

## **Finish Options**

Polished Chrome (-CP) Vibrant<sub>®</sub> Brushed Nickel (-BN)

Vibrant Polished Nickel (-SN)

Thermostatic Valve Trim K-T14672-4\* Shift<sub>~</sub> Square Handshower with Black Handle K-14788 Handshower Holder and Hoses K-14789 Shift Square Handshower with Black Handle K-14788 Integrated Wall-Mount Supply Elbow and Handshower Holder K-14791 Rite-Temp<sub>®</sub> Bath and Shower Faucet Trim with Integrated Diverter K-T14664-4