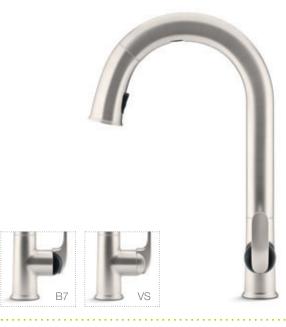

#### Sensate Touchless Kitchen Faucet in Vibrant<sub>®</sub> Stainless With Black Bonnet With Vibrant Stainless Bonnet

K-72218-B7-VS K-72218-VS

**Touchless Operation** Delivers convenient and hygienic control