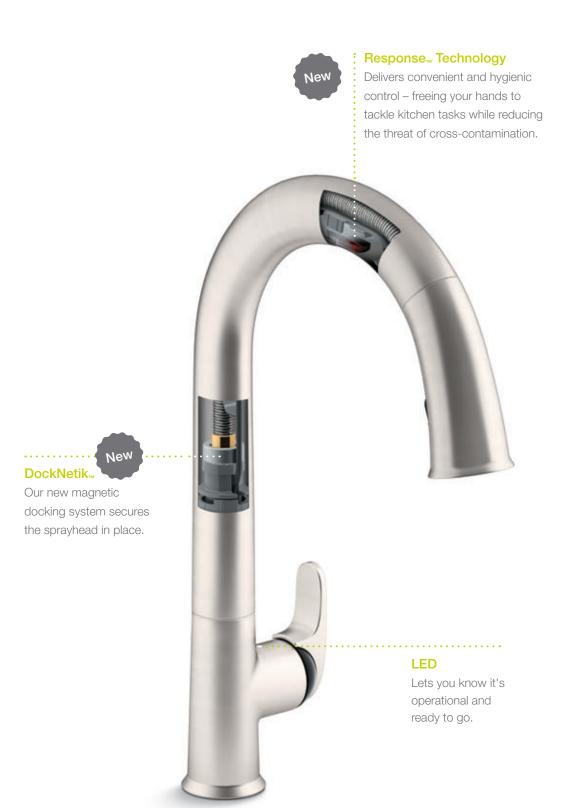

# 

Sensate, features DockNetik,, our new magnetic docking system that secures the sprayhead in place.

# **Response... Technology** Delivers convenient, reliable and hygienic control with a swipe of your hand.

**DockNetik...** Our new docking system features magnets positioned in the spout to securely lock the sprayhead in place.