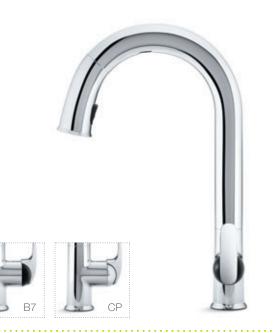

# Sensate Touchless Kitchen FAUCET

Sensate Touchless Kitchen Faucet in Polished Chrome With Black Bonnet With Polished Chrome Bonnet

K-72218-B7-CP K-72218-CP