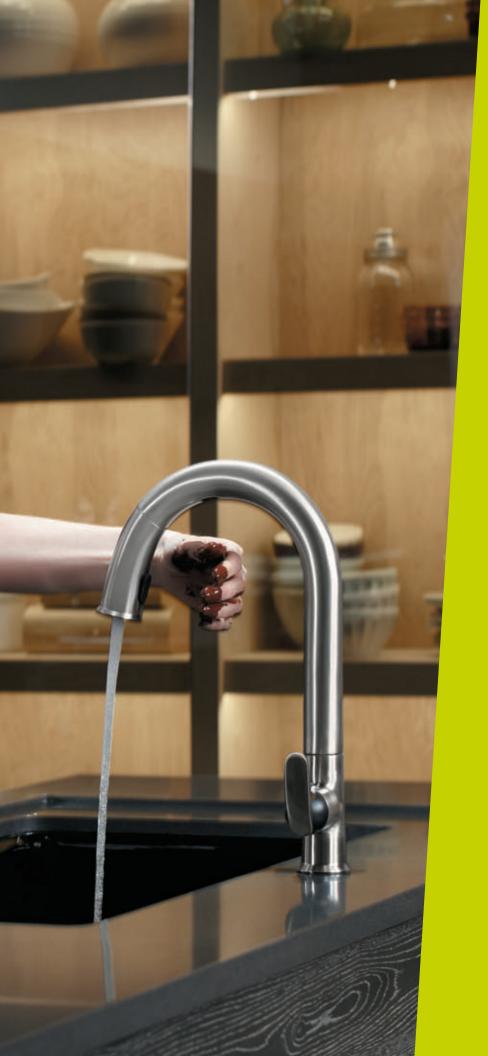

The state-ofthe-art sensor responds in 20 milliseconds. Simply wave your hand or pot or pan through the sensor window for reliable on/off operation every time.

#### Manual Override

The faucet can be operated manually in the event of a power loss. The sensor window begins at the underside of the spout and extends six inches towards the base. Wave your hand through the beam to activate the water stream.