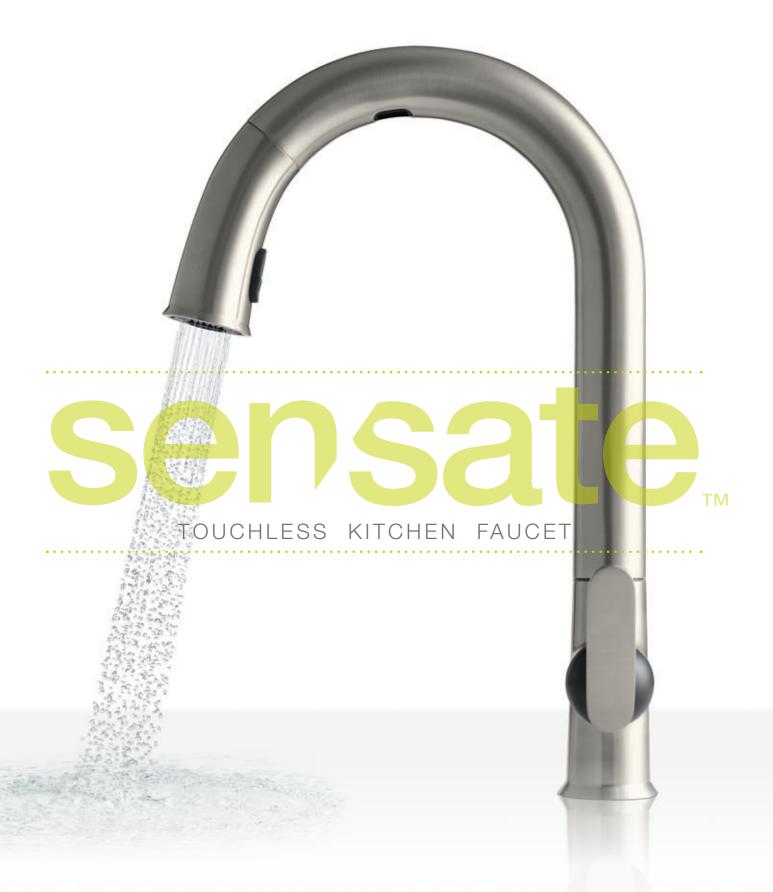

KOHLER. Faucets. Live Bold.

The Response... technology of the Sensate... touchless kitchen faucet responds to your every move, leaving you to wonder how you ever prepped, cleaned and cooked without it.

Sensate kitchen faucet frees your hands so that you can flow through your kitchen tasks, like getting down and dirty with food prep, without pausing to turn the faucet handle on and off. And you don't have to worry about spreading the mess, and germs, to the rest of the kitchen.

The state-ofthe-art sensor responds in 20 milliseconds. Simply wave your hand or pot or pan through the sensor window for reliable on/off operation every time.