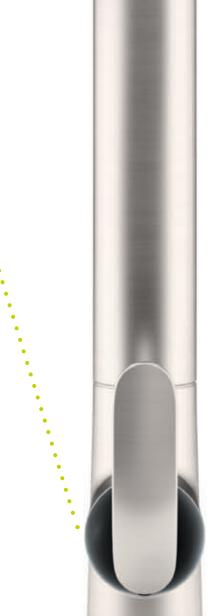

The state-ofthe-art sensor responds in 20 milliseconds. Simply wave your hand or pot or pan through the sensor window for reliable on/off operation every time.

#### Manual Override

The faucet can be operated manually in the event of a power loss. The sensor window begins at the underside of the spout and extends six inches towards the base. Wave your hand through the beam to activate the water stream.