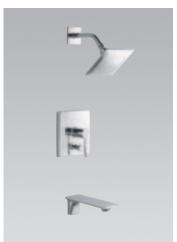

Showerhead with Showerarm K-14787

Thermostatic Valve Trim K-T14781-4\*

Wall-Mount Bath Spout with Slip-Fit Connection K-14795 Shift™ Square Handshower with Black Handle K-14788

Integrated Wall-Mount Supply Elbow and Handshower Holder K-14791 Rite-Temp<sub>®</sub> Bath and Shower Faucet Trim with Integrated Diverter K-T14776-4