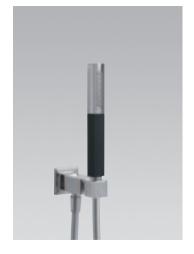

Shift Square Handshower with Black Handle and Deck-Mount Holder with Hoses K-14788/K-14789

Note: All components shown in Polished Chrome (-CP). \*Transfer valve and volume control trim also available.