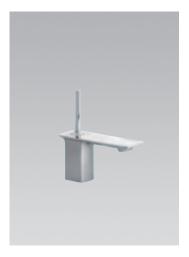

THE BOLD LOOK OF KOHLER

Finish Options
Polished Chrome (-CP)
Vibrant<sub>®</sub> Brushed Nickel (-BN)

Single-Control Lavatory Faucet K-14760-4

Tall Single-Control Lavatory Faucet K-14761-4

Single-Control Deck-Mount Bath Faucet K-14775-4