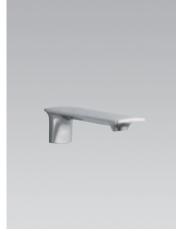

Showerhead with Showerarm K-14787

Thermostatic Valve Trim K-T14781-4\*

Wall-Mount Bath Spout with Slip-Fit Connection K-14795 Shift™ Square Handshower with Black Handle K-14788

Integrated Wall-Mount Supply Elbow and Handshower Holder K-14791 Rite-Temp<sub>®</sub> Bath and Shower Faucet Trim with Integrated Diverter K-T14776-4