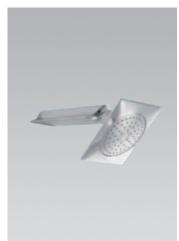

Showerhead with Showerarm K-14787

Thermostatic Valve Trim K-T14781-4\*

Wall-Mount Bath Spout with Slip-Fit Connection K-14795 Shift™ Square Handshower with Black Handle K-14788

Integrated Wall-Mount Supply Elbow and Handshower Holder K-14791 Rite-Temp<sub>®</sub> Bath and Shower Faucet Trim with Integrated Diverter K-T14776-4