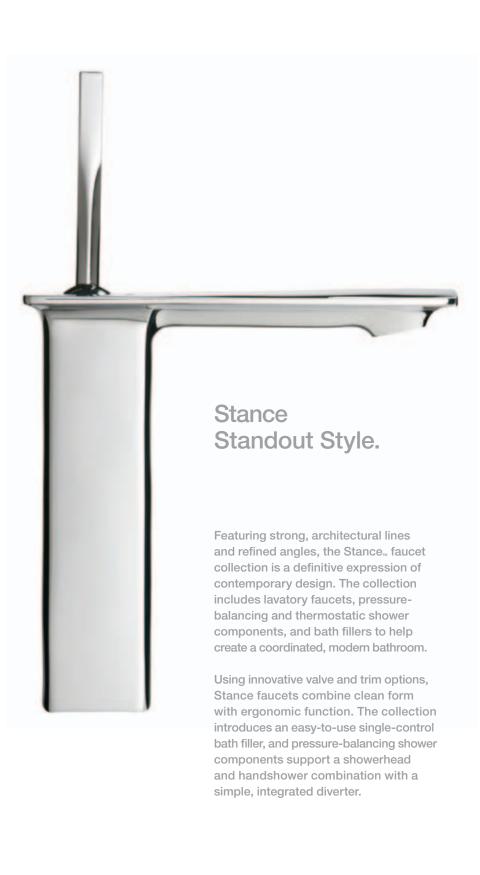

THE BOLD LOOK OF KOHLER

Finish Options
Polished Chrome (-CP)
Vibrant<sub>®</sub> Brushed Nickel (-BN)

Single-Control Lavatory Faucet K-14760-4

Tall Single-Control Lavatory Faucet K-14761-4

Single-Control Deck-Mount Bath Faucet K-14775-4