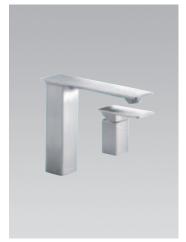

THE BOLD LOOK OF KOHLER

Finish Options
Polished Chrome (-CP)
Vibrant<sub>®</sub> Brushed Nickel (-BN)

Single-Control Lavatory Faucet K-14760-4

Tall Single-Control Lavatory Faucet K-14761-4

Single-Control Deck-Mount Bath Faucet K-14775-4