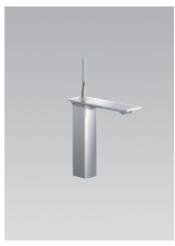

THE BOLD LOOK OF KOHLER

Finish Options
Polished Chrome (-CP)
Vibrant<sub>®</sub> Brushed Nickel (-BN)

Single-Control Lavatory Faucet K-14760-4

Tall Single-Control Lavatory Faucet K-14761-4

Single-Control Deck-Mount Bath Faucet K-14775-4