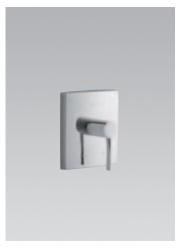

Showerhead with Showerarm K-14787

Thermostatic Valve Trim K-T14781-4\*

Wall-Mount Bath Spout with Slip-Fit Connection K-14795 Shift™ Square Handshower with Black Handle K-14788

Integrated Wall-Mount Supply Elbow and Handshower Holder K-14791 Rite-Temp<sub>®</sub> Bath and Shower Faucet Trim with Integrated Diverter K-T14776-4