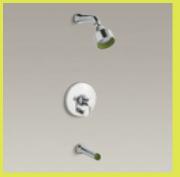

Rite-Temp® Shower Fauce Trim without Diverter K-T8978-4-CP

Rite-Tempe Pressure-Balancing Bath and Shower Trim with Diverter K-T8975-4-CP

3-Way Transfer Valve Trim K-T8984-4-CP

Thermostatic Valve Trim

Volume Control Valve Trim K-T8983-4-CP