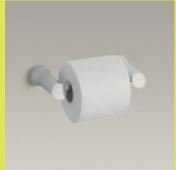

Double Robe Hoo K-5670-CP

Horizontal Toilet Tissue Holder K-5672-CP

PLEASE NOTE: The Toobi faucet is not available in pink