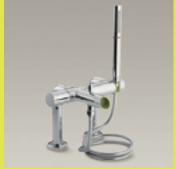

Tall Single-Control Lavatory Faucet K-8990-7-CP

Deck-Mount Bath Faucet with Handshower K-8973-7-CP Shift... Ellipse Handshower K-10257-A

Wall-Mount Bath Spou K-3962-CP

Single-Function 2.0 GPM Showerhead with Katalysta Spray and Showerarm