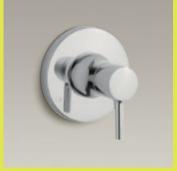

Rite-Temp® Shower Fauce Trim without Diverter K-T8978-4-CP

Rite-Tempe Pressure-Balancing Bath and Shower Trim with Diverter K-T8975-4-CP

3-Way Transfer Valve Trim K-T8984-4-CP

Thermostatic Valve Trim

Volume Control Valve Trim K-T8983-4-CP