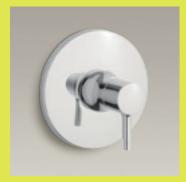

Rite-Temp® Shower Fauce Trim without Diverter K-T8978-4-CP

Rite-Tempe Pressure-Balancing Bath and Shower Trim with Diverter K-T8975-4-CP

3-Way Transfer Valve Trim K-T8984-4-CP

Thermostatic Valve Trim

Volume Control Valve Trim K-T8983-4-CP