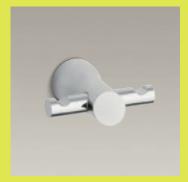

Double Robe Hoo K-5670-CP

Horizontal Toilet Tissue Holder K-5672-CP

PLEASE NOTE: The Toobi faucet is not available in pink