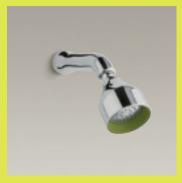

Tall Single-Control Lavatory Faucet K-8990-7-CP

Deck-Mount Bath Faucet with Handshower K-8973-7-CP Shift... Ellipse Handshower K-10257-A

Wall-Mount Bath Spou K-3962-CP

Single-Function 2.0 GPM Showerhead with Katalysta Spray and Showerarm