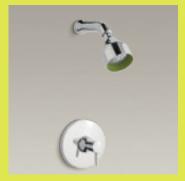

Rite-Temp® Shower Fauce Trim without Diverter K-T8978-4-CP

Rite-Tempe Pressure-Balancing Bath and Shower Trim with Diverter K-T8975-4-CP

3-Way Transfer Valve Trim K-T8984-4-CP

Thermostatic Valve Trim

Volume Control Valve Trim K-T8983-4-CP