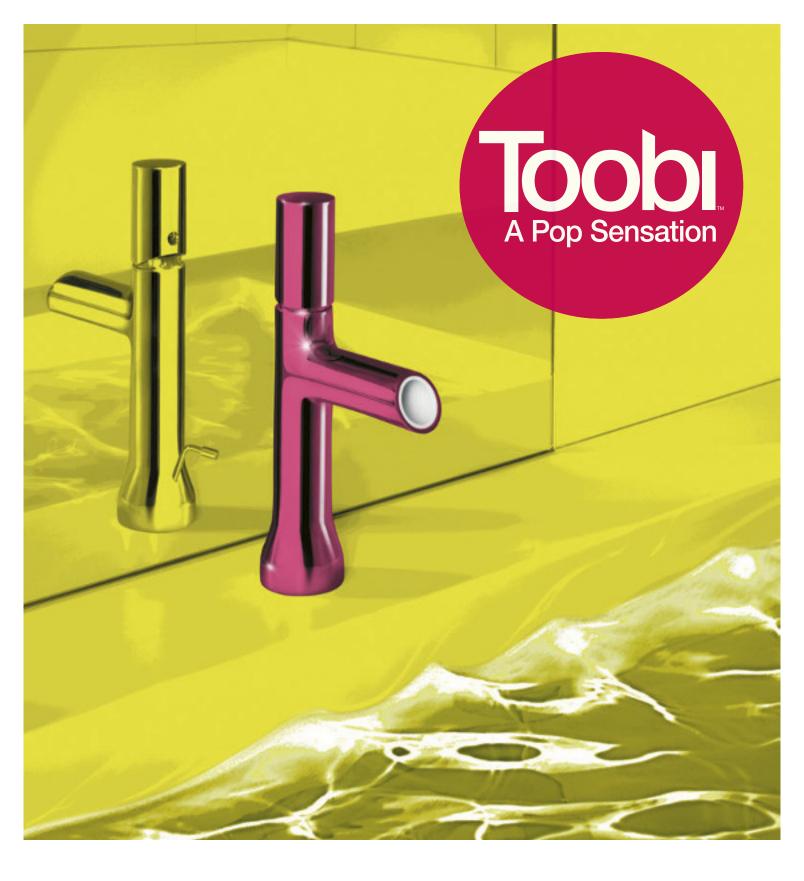

## TOOO A Pop Sensation

A fusion of pop culture and Asian-inspired sensibilities, the Toobi faucet collection re-imagines water delivery for the modern bathroom. The design draws inspiration from the playful exuberance of pop and the simplicity of ancient Japanese gardens.

Throughout the collection, curvaceous forms contrast with crisp, polished edges.

Each component – lavatory faucet, bath faucet, handshower or one of the accessories – is an original. Toobi allows you to personalize your bathroom with three spout detail options in every box – Green, Black or White. The Toobi faucet collection. Give your home some pop.