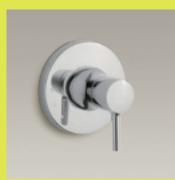

Rite-Temp® Shower Fauce Trim without Diverter K-T8978-4-CP

Rite-Tempe Pressure-Balancing Bath and Shower Trim with Diverter K-T8975-4-CP

3-Way Transfer Valve Trim K-T8984-4-CP

Thermostatic Valve Trim

Volume Control Valve Trim K-T8983-4-CP