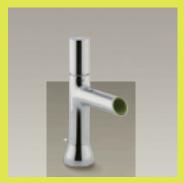

Polished Chrome (-CP)
Vibrant<sub>®</sub> Brushed Nickel (-BN)

To view the entire Toobi collection of 22 distinctive faucets, bath and shower trim, and coordinating accessories

Single-Control Lavatory Faucet K-8959-7-CP