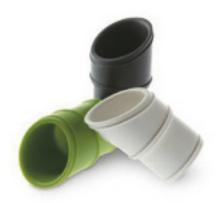

Throughout the collection, curvaceous forms contrast with crisp, polished edges.

Each component – lavatory faucet, bath faucet, handshower or one of the accessories – is an original. Toobi allows you to personalize your bathroom with three spout detail options in every box – Green, Black or White. The Toobi faucet collection. Give your home some pop.