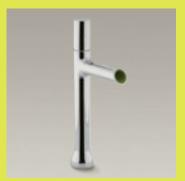

Tall Single-Control Lavatory Faucet K-8990-7-CP

Deck-Mount Bath Faucet with Handshower K-8973-7-CP Shift... Ellipse Handshower K-10257-A

Wall-Mount Bath Spou K-3962-CP

Single-Function 2.0 GPM Showerhead with Katalysta Spray and Showerarm