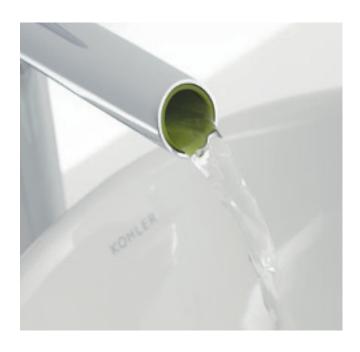

Throughout the collection, curvaceous forms contrast with crisp, polished edges.

Each component – lavatory faucet, bath faucet, handshower or one of the accessories – is an original. Toobi allows you to personalize your bathroom with three spout detail options in every box – Green, Black or White. The Toobi faucet collection. Give your home some pop.