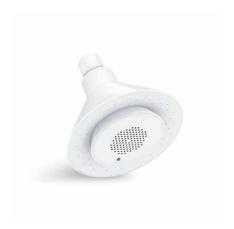

## Lasting Finish The finish is engineered to resist corrosion and daily wear. Magnetic Wireless Speaker Pairs wirelessly with devices that are enabled with Bluetooth® technology. Snaps securely

into place and pops out to play music anywhere.

2.5 gpm K-9245-CP 2.0 gpm K-9245-E-CP

Moxie Showerhead in White + Wireless Speaker

2.5 gpm K-9245-0 2.0 gpm K-9245-E-0

Moxie Wireless Speaker Exclusively in White