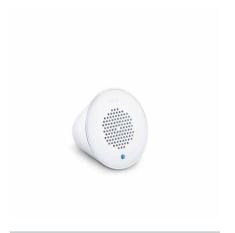

### **Fill Your Shower with Sound**

The wireless speaker fills the space with clean and clear sound.

into place and pops out to play music anywhere.

2.5 gpm K-9245-CP 2.0 gpm K-9245-E-CP

Moxie Showerhead in White + Wireless Speaker

2.5 gpm K-9245-0 2.0 gpm K-9245-E-0

Moxie Wireless Speaker Exclusively in White