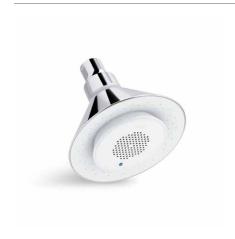

## Lasting Finish The finish is engineered to resist corrosion and daily wear. Magnetic Wireless Speaker Pairs wirelessly with devices that are enabled with Bluetooth® technology. Snaps securely

### 1

**Full-Spray Footprint** 

**Easy to Clean** 

The silicone sprayface

makes it easy to wipe

away mineral buildup.

The 60 angled nozzles deliver full-spray coverage.

### **Fill Your Shower with Sound**

The wireless speaker fills the space with clean and clear sound.

into place and pops out to play music anywhere.

2.5 gpm K-9245-CP 2.0 gpm K-9245-E-CP

Moxie Showerhead in White + Wireless Speaker

2.5 gpm K-9245-0 2.0 gpm K-9245-E-0

Moxie Wireless Speaker Exclusively in White