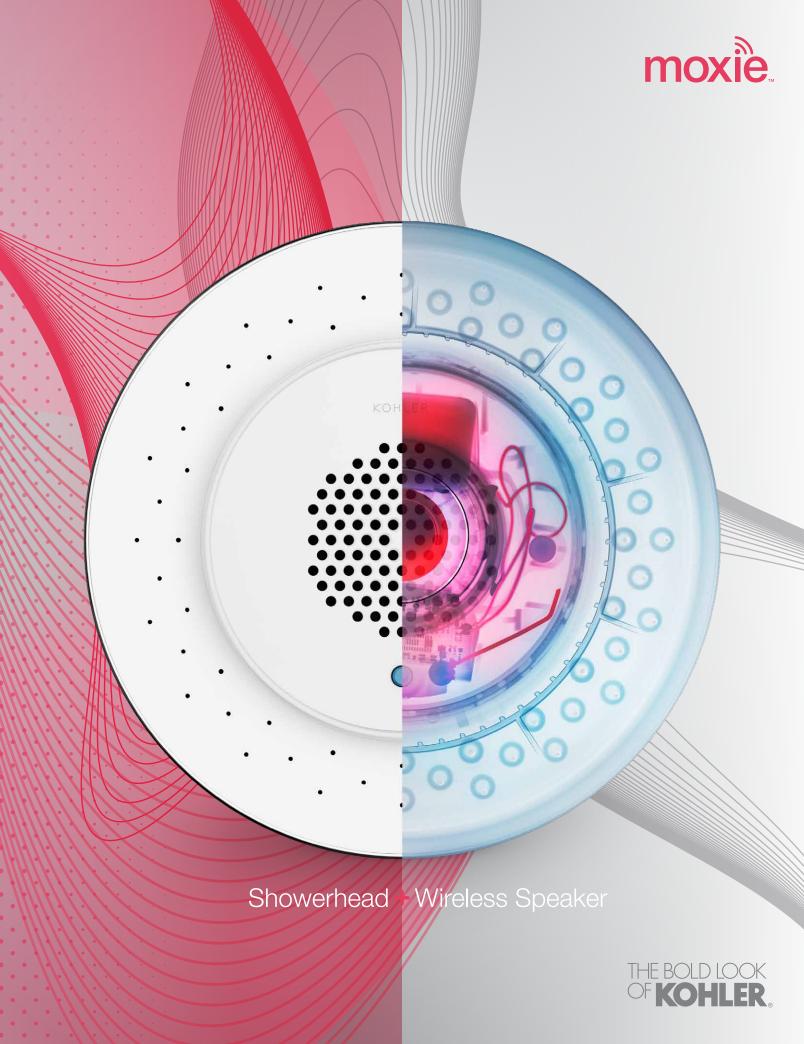

## Lasting Finish The finish is engineered to resist corrosion and daily wear. Magnetic Wireless Speaker Pairs wirelessly with devices that are enabled with Bluetooth® technology. Snaps securely

### 1

**Full-Spray Footprint** 

**Easy to Clean** 

The silicone sprayface

makes it easy to wipe

away mineral buildup.

The 60 angled nozzles deliver full-spray coverage.

into place and pops out to play music anywhere.

2.5 gpm K-9245-CP 2.0 gpm K-9245-E-CP

Moxie Showerhead in White + Wireless Speaker

2.5 gpm K-9245-0 2.0 gpm K-9245-E-0

Moxie Wireless Speaker Exclusively in White