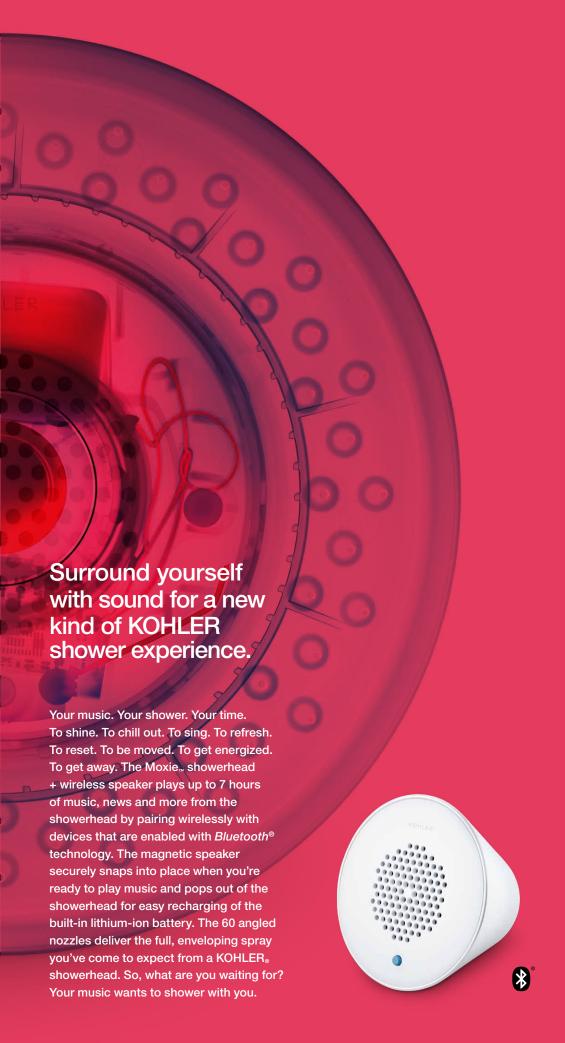

### **Fill Your Shower with Sound**

The wireless speaker fills the space with clean and clear sound.

into place and pops out to play music anywhere.

2.5 gpm K-9245-CP 2.0 gpm K-9245-E-CP

Moxie Showerhead in White + Wireless Speaker

2.5 gpm K-9245-0 2.0 gpm K-9245-E-0

Moxie Wireless Speaker Exclusively in White